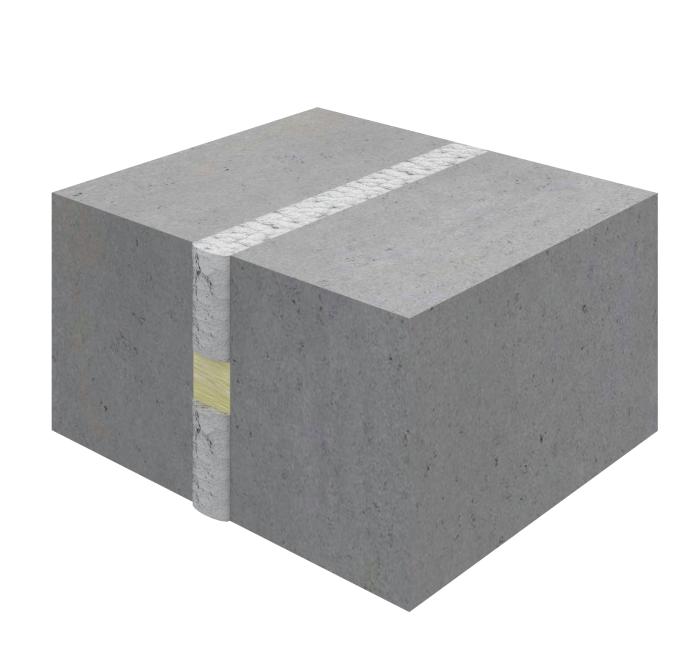

| Component<br>Schedule | Component Name                                                                                                                                            | Primary Fire Stopping Product                  | Applicable Substrates                            | Min Substrate Thickness<br>(If Applicable)                                                                                                                                                                                               | Applicable FRL                                                                                                                                                                       | Service Specifications                                                                    | Limitations                           |                      |                           |     |
|-----------------------|-----------------------------------------------------------------------------------------------------------------------------------------------------------|------------------------------------------------|--------------------------------------------------|------------------------------------------------------------------------------------------------------------------------------------------------------------------------------------------------------------------------------------------|--------------------------------------------------------------------------------------------------------------------------------------------------------------------------------------|-------------------------------------------------------------------------------------------|---------------------------------------|----------------------|---------------------------|-----|
| 1 2 3                 | Pyrogard Fire Foam - 50mm Wide x 250mm<br>Deep<br>Aerated Autoclaved Concrete 670kg/m <sup>3</sup><br>Mineral Rock Fibre 160kg/m <sup>3</sup> 50mm x 50mm | Pyrogard Fire Foam - 50mm Wide x 250mm<br>Deep | Aerated Autoclaved Concrete 670kg/m <sup>3</sup> | Minimum 250mm Thick                                                                                                                                                                                                                      | FRL -/180/180                                                                                                                                                                        | Maximum Gap Width 50mm                                                                    | Maximum Gap<br>Width 50mm             |                      | SIVE FIR                  | E   |
|                       |                                                                                                                                                           |                                                |                                                  |                                                                                                                                                                                                                                          |                                                                                                                                                                                      |                                                                                           |                                       | Sales & Technical    | 1300 502 677              |     |
|                       |                                                                                                                                                           |                                                |                                                  |                                                                                                                                                                                                                                          |                                                                                                                                                                                      |                                                                                           |                                       | International        | +61 2 9531 8591           |     |
|                       |                                                                                                                                                           |                                                |                                                  |                                                                                                                                                                                                                                          |                                                                                                                                                                                      |                                                                                           |                                       | Web                  | bossfire.com              |     |
|                       |                                                                                                                                                           |                                                |                                                  |                                                                                                                                                                                                                                          |                                                                                                                                                                                      |                                                                                           |                                       | Drawing Information: |                           |     |
|                       |                                                                                                                                                           | Secondary Fire Stopping Product                |                                                  |                                                                                                                                                                                                                                          |                                                                                                                                                                                      |                                                                                           |                                       | Category 1           | Floor                     |     |
|                       |                                                                                                                                                           | Mineral Rock Fibre 160kg/m³ 50mm x 50mm        |                                                  |                                                                                                                                                                                                                                          |                                                                                                                                                                                      |                                                                                           |                                       | Category 2           | Linear Gap Seal           |     |
|                       |                                                                                                                                                           |                                                |                                                  |                                                                                                                                                                                                                                          |                                                                                                                                                                                      |                                                                                           |                                       | Category 3           | -                         |     |
|                       |                                                                                                                                                           |                                                |                                                  | BOSS Passive Fire Pty Ltd has provided the above technical information in good faith and to the<br>This information was deemed to be correct at the time of publication. Should any data come to B                                       |                                                                                                                                                                                      |                                                                                           |                                       | Test Standard        | AS1530.4:2014/AS4072.1-20 | 005 |
|                       |                                                                                                                                                           | Tertiary Fire Stopping Product                 |                                                  | attention relating to the fire resist                                                                                                                                                                                                    | tance or performance of                                                                                                                                                              | the product described, BOSS Passive Fi                                                    | re Pty Ltd reserve the                | Test Reference       | CSIRO FCO-3001            |     |
|                       |                                                                                                                                                           |                                                |                                                  | right to amend this document or drawing. BOSS Passive Fire strive to constantly improve and due information may change without notice.<br>The information contained herein has been developed as a guide only and it does not constitute |                                                                                                                                                                                      |                                                                                           |                                       | Drawing Number       | F-LG-031                  |     |
|                       |                                                                                                                                                           |                                                |                                                  | compliance of all applications. Ea                                                                                                                                                                                                       | compliance of all applications. Each project and/or application may have specific require<br>investigate these carefully. Ensure that you have read and understood the appropriate c |                                                                                           |                                       | Product DWG ID       | PG-004                    |     |
|                       |                                                                                                                                                           |                                                |                                                  | needs, and ensure you seek acc                                                                                                                                                                                                           | eptance from the Certif                                                                                                                                                              | ing Authority or compliance inspector before<br>contact BOSS Technical Services. +61 2 95 | fore installation. For<br>2 9531 8591 | Drawn By             | EG Rev 02                 | 2   |
|                       |                                                                                                                                                           |                                                |                                                  | Copyright © 2020 BOSS Passive                                                                                                                                                                                                            | e Fire Pty Ltd. All rights                                                                                                                                                           |                                                                                           |                                       | Date of Issue        | 08/02/2022                |     |