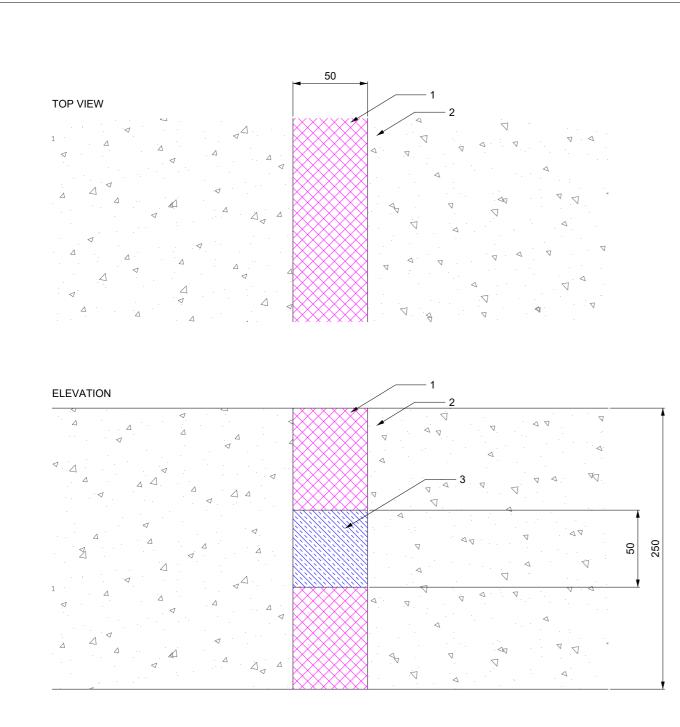

| Component<br>Schedule | Component Name                                                                                                                                            | Primary Fire Stopping Product                  | Applicable Substrates                            | Min Substrate Thickness<br>(If Applicable)                                                                                                                                                                                               | Applicable FRL                                                                                                                                                                       | Service Specifications                                                                    | Limitations                           |                      |                           |     |
|-----------------------|-----------------------------------------------------------------------------------------------------------------------------------------------------------|------------------------------------------------|--------------------------------------------------|------------------------------------------------------------------------------------------------------------------------------------------------------------------------------------------------------------------------------------------|--------------------------------------------------------------------------------------------------------------------------------------------------------------------------------------|-------------------------------------------------------------------------------------------|---------------------------------------|----------------------|---------------------------|-----|
| 1 2 3                 | Pyrogard Fire Foam - 50mm Wide x 250mm<br>Deep<br>Aerated Autoclaved Concrete 670kg/m <sup>3</sup><br>Mineral Rock Fibre 160kg/m <sup>3</sup> 50mm x 50mm | Pyrogard Fire Foam - 50mm Wide x 250mm<br>Deep | Aerated Autoclaved Concrete 670kg/m <sup>3</sup> | Minimum 250mm Thick                                                                                                                                                                                                                      | FRL -/180/180                                                                                                                                                                        | Maximum Gap Width 50mm                                                                    | Maximum Gap<br>Width 50mm             |                      | SIVE FIR                  | E   |
|                       |                                                                                                                                                           |                                                |                                                  |                                                                                                                                                                                                                                          |                                                                                                                                                                                      |                                                                                           |                                       | Sales & Technical    | 1300 502 677              |     |
|                       |                                                                                                                                                           |                                                |                                                  |                                                                                                                                                                                                                                          |                                                                                                                                                                                      |                                                                                           |                                       | International        | +61 2 9531 8591           |     |
|                       |                                                                                                                                                           |                                                |                                                  |                                                                                                                                                                                                                                          |                                                                                                                                                                                      |                                                                                           |                                       | Web                  | bossfire.com              |     |
|                       |                                                                                                                                                           |                                                |                                                  |                                                                                                                                                                                                                                          |                                                                                                                                                                                      |                                                                                           |                                       | Drawing Information: |                           |     |
|                       |                                                                                                                                                           | Secondary Fire Stopping Product                |                                                  |                                                                                                                                                                                                                                          |                                                                                                                                                                                      |                                                                                           |                                       | Category 1           | Floor                     |     |
|                       |                                                                                                                                                           | Mineral Rock Fibre 160kg/m³ 50mm x 50mm        |                                                  |                                                                                                                                                                                                                                          |                                                                                                                                                                                      |                                                                                           |                                       | Category 2           | Linear Gap Seal           |     |
|                       |                                                                                                                                                           |                                                |                                                  |                                                                                                                                                                                                                                          |                                                                                                                                                                                      |                                                                                           |                                       | Category 3           | -                         |     |
|                       |                                                                                                                                                           |                                                |                                                  | BOSS Passive Fire Pty Ltd has provided the above technical information in good faith and to the<br>This information was deemed to be correct at the time of publication. Should any data come to B                                       |                                                                                                                                                                                      |                                                                                           |                                       | Test Standard        | AS1530.4:2014/AS4072.1-20 | 005 |
|                       |                                                                                                                                                           | Tertiary Fire Stopping Product                 |                                                  | attention relating to the fire resist                                                                                                                                                                                                    | tance or performance of                                                                                                                                                              | the product described, BOSS Passive Fi                                                    | re Pty Ltd reserve the                | Test Reference       | CSIRO FCO-3001            |     |
|                       |                                                                                                                                                           |                                                |                                                  | right to amend this document or drawing. BOSS Passive Fire strive to constantly improve and due information may change without notice.<br>The information contained herein has been developed as a guide only and it does not constitute |                                                                                                                                                                                      |                                                                                           |                                       | Drawing Number       | F-LG-031                  |     |
|                       |                                                                                                                                                           |                                                |                                                  | compliance of all applications. Ea                                                                                                                                                                                                       | compliance of all applications. Each project and/or application may have specific require<br>investigate these carefully. Ensure that you have read and understood the appropriate c |                                                                                           |                                       | Product DWG ID       | PG-004                    |     |
|                       |                                                                                                                                                           |                                                |                                                  | needs, and ensure you seek acc                                                                                                                                                                                                           | eptance from the Certif                                                                                                                                                              | ing Authority or compliance inspector before<br>contact BOSS Technical Services. +61 2 95 | fore installation. For<br>2 9531 8591 | Drawn By             | EG Rev 02                 | 2   |
|                       |                                                                                                                                                           |                                                |                                                  | Copyright © 2020 BOSS Passive                                                                                                                                                                                                            | e Fire Pty Ltd. All rights                                                                                                                                                           |                                                                                           |                                       | Date of Issue        | 08/02/2022                |     |