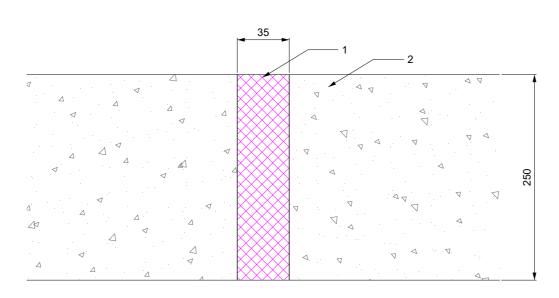

| ,                     |                                                                                  |                                                |                                      |                                                                                                                                                                                                                                                                                                                                                                                                      |                           |                                                                                                                              |                                                                         |                      |                             |
|-----------------------|----------------------------------------------------------------------------------|------------------------------------------------|--------------------------------------|------------------------------------------------------------------------------------------------------------------------------------------------------------------------------------------------------------------------------------------------------------------------------------------------------------------------------------------------------------------------------------------------------|---------------------------|------------------------------------------------------------------------------------------------------------------------------|-------------------------------------------------------------------------|----------------------|-----------------------------|
| Component<br>Schedule | Component Name                                                                   | Primary Fire Stopping Product                  | Applicable Substrates                | Min Substrate Thickness (If Applicable)                                                                                                                                                                                                                                                                                                                                                              | Applicable FRL            | Service Specifications                                                                                                       | Limitations                                                             |                      | nee                         |
| 1 2                   | Pyrogard Fire Foam - 35mm Wide x 250mm Deep Aerated Autoclaved Concrete 670kg/m³ | Pyrogard Fire Foam - 35mm Wide x 250mm<br>Deep | Aerated Autoclaved Concrete 670kg/m³ | Minimum 250mm Thick                                                                                                                                                                                                                                                                                                                                                                                  | FRL -/60/60               | Maximum Gap Width 35mm                                                                                                       |                                                                         | PAS                  | S I V E F I R E             |
|                       |                                                                                  |                                                |                                      |                                                                                                                                                                                                                                                                                                                                                                                                      |                           |                                                                                                                              |                                                                         | Sales & Technical    | 1300 502 677                |
|                       |                                                                                  |                                                |                                      |                                                                                                                                                                                                                                                                                                                                                                                                      |                           |                                                                                                                              |                                                                         | International        | +61 2 9531 8591             |
|                       |                                                                                  |                                                |                                      |                                                                                                                                                                                                                                                                                                                                                                                                      |                           |                                                                                                                              |                                                                         | Web                  | bossfire.com                |
|                       |                                                                                  |                                                |                                      |                                                                                                                                                                                                                                                                                                                                                                                                      |                           |                                                                                                                              |                                                                         | Drawing Information: |                             |
|                       |                                                                                  | Secondary Fire Stopping Product                |                                      |                                                                                                                                                                                                                                                                                                                                                                                                      |                           |                                                                                                                              |                                                                         | Category 1           | Floor                       |
|                       |                                                                                  |                                                |                                      |                                                                                                                                                                                                                                                                                                                                                                                                      |                           |                                                                                                                              |                                                                         | Category 2           | Linear Gap Seal             |
|                       |                                                                                  |                                                |                                      |                                                                                                                                                                                                                                                                                                                                                                                                      |                           |                                                                                                                              |                                                                         | Category 3           | -                           |
|                       |                                                                                  |                                                |                                      | BOSS Passive Fire Pty Ltd has p                                                                                                                                                                                                                                                                                                                                                                      |                           | chnical information in good faith and to the best of its knowledge of publication. Should any data come to BOSS Passive Fire |                                                                         | Test Standard        | AS1530.4:2014/AS4072.1-2005 |
|                       |                                                                                  | Tertiary Fire Stopping Product                 |                                      | attention relating to the fire resist                                                                                                                                                                                                                                                                                                                                                                | ance or performance of    | the product described, BOSS Passive Fire Fire strive to constantly improve and development                                   | re Pty Ltd reserve the relop products so this guarantee of d you should | Test Reference       | CSIRO FCO-3001              |
|                       |                                                                                  |                                                |                                      | information may change without                                                                                                                                                                                                                                                                                                                                                                       | notice.                   | s a guide only and it does not constitute a                                                                                  |                                                                         | Drawing Number       | F-LG-032                    |
|                       |                                                                                  |                                                |                                      | compliance of all applications. Ea                                                                                                                                                                                                                                                                                                                                                                   | ach project and/or applic | tion may have specific requirements and you                                                                                  |                                                                         | Product DWG ID       | PG-005                      |
|                       |                                                                                  |                                                |                                      | investigate these carefully. Ensure that you have read and understood the appropriate certification relative to needs, and ensure you seek acceptance from the Certifying Authority or compliance inspector before installa updates on the range of BOSS Fire® certification please contact BOSS Technical Services. +61 2 9531 859 Copyright © 2020 BOSS Passive Fire Pty Ltd. All rights reserved. |                           |                                                                                                                              | ore installation. For                                                   | Drawn By             | EG Rev 02                   |
|                       |                                                                                  |                                                |                                      |                                                                                                                                                                                                                                                                                                                                                                                                      |                           |                                                                                                                              |                                                                         | Date of Issue        | 08/02/2022                  |
| •                     | •                                                                                | •                                              | •                                    |                                                                                                                                                                                                                                                                                                                                                                                                      |                           |                                                                                                                              |                                                                         |                      |                             |