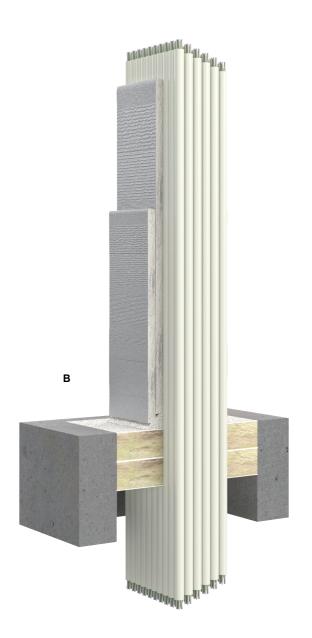

| Component<br>Schedule | Component Name                                                                                                                                                                                                                                                                                                                                                               | Primary Fire Stopping Product                                                                                           | Applicable Substrates | Min Substrate Thickness<br>(If Applicable) | Applicable FRL                                                                                         | Service Specifications                                                                                                                                                                                                                                                                      | Limitations                                                                                                                                                                                  |                      |                              |               |
|-----------------------|------------------------------------------------------------------------------------------------------------------------------------------------------------------------------------------------------------------------------------------------------------------------------------------------------------------------------------------------------------------------------|-------------------------------------------------------------------------------------------------------------------------|-----------------------|--------------------------------------------|--------------------------------------------------------------------------------------------------------|---------------------------------------------------------------------------------------------------------------------------------------------------------------------------------------------------------------------------------------------------------------------------------------------|----------------------------------------------------------------------------------------------------------------------------------------------------------------------------------------------|----------------------|------------------------------|---------------|
| 2                     | <ol> <li>Concrete Floor</li> <li>Thermal Defence Wrap</li> <li>BOSS Batt - 2x 50mm Layers - Used to firestop oversized apertures</li> <li>FireMastic-300<sup>™</sup></li> <li>Comms + Data Cables:         <ul> <li>G1 – PVC/- 1mm x 95mm<sup>2</sup> - Approx. Dia 14.1-17.1mm</li> <li>G2 – PVC/- 1mm x 185mm<sup>2</sup> - Approx. Dia 19.3-23.3mm</li> </ul> </li> </ol> | - 20mm x 20mm Fillet top side only<br>- Annular gap max 20mm wide min 25mm depth<br>top side                            | Min 150mm Concrete    | 150mm                                      | -/120/120                                                                                              | Comms + Data Cables:<br>• G1 – PVC/- 1mm x 95mm <sup>2</sup> -<br>Approx. Dia 14.1-17.1mm<br>• G2 – PVC/- 1mm x 185mm <sup>2</sup> -<br>Approx. Dia 19.3-23.3mm                                                                                                                             | e best of its knowledge.<br>IOSS Fire & Safety's<br>fety Pty Ltd reserve the<br>evelop products so this<br>a guarantee of<br>nd you should<br>on relative to your<br>efore installation. For |                      |                              |               |
|                       |                                                                                                                                                                                                                                                                                                                                                                              |                                                                                                                         |                       |                                            |                                                                                                        |                                                                                                                                                                                                                                                                                             |                                                                                                                                                                                              | Sales & Technical    | 1300 502 677                 |               |
|                       |                                                                                                                                                                                                                                                                                                                                                                              |                                                                                                                         |                       |                                            |                                                                                                        |                                                                                                                                                                                                                                                                                             |                                                                                                                                                                                              | International        | +61 2 9531 8591              | 1             |
|                       |                                                                                                                                                                                                                                                                                                                                                                              |                                                                                                                         |                       |                                            |                                                                                                        |                                                                                                                                                                                                                                                                                             |                                                                                                                                                                                              | Web                  | bossfire.com                 |               |
|                       |                                                                                                                                                                                                                                                                                                                                                                              |                                                                                                                         |                       |                                            |                                                                                                        |                                                                                                                                                                                                                                                                                             |                                                                                                                                                                                              | Drawing Information: |                              |               |
|                       |                                                                                                                                                                                                                                                                                                                                                                              | Thermal Defence Wrap<br>- Double Wrapped Top side only<br>- First layer 600mm Top Side<br>- Second Layer 300mm Top Side |                       |                                            |                                                                                                        |                                                                                                                                                                                                                                                                                             |                                                                                                                                                                                              | Category 1           | Wall                         |               |
|                       |                                                                                                                                                                                                                                                                                                                                                                              |                                                                                                                         |                       |                                            |                                                                                                        |                                                                                                                                                                                                                                                                                             |                                                                                                                                                                                              | Category 2           | Service Penetral             | tion          |
|                       |                                                                                                                                                                                                                                                                                                                                                                              |                                                                                                                         |                       |                                            |                                                                                                        |                                                                                                                                                                                                                                                                                             |                                                                                                                                                                                              | Category 3           | Data Cables                  |               |
|                       |                                                                                                                                                                                                                                                                                                                                                                              |                                                                                                                         |                       | BOSS Fire & Safety Pty Ltd has p           |                                                                                                        | hnical information in good faith and to the<br>f publication. Should any data come to BC                                                                                                                                                                                                    |                                                                                                                                                                                              | Test Standard        | AS1530.4: 2014/AS4072.1-2005 |               |
|                       |                                                                                                                                                                                                                                                                                                                                                                              | Tertiary Fire Stopping Product                                                                                          |                       | attention relating to the fire resista     | ance or performance of                                                                                 | f the product described, BOSS Fire & Safety<br>Safety strive to constantly improve and deve<br>is a guide only and it does not constitute a g<br>cation may have specific requirements and<br>nd understood the appropriate certification r<br>ying Authority or compliance inspector befor |                                                                                                                                                                                              | Test Reference       | FAS 200332 R1.0              |               |
|                       |                                                                                                                                                                                                                                                                                                                                                                              | Used if needed to fire stop oversize penetrations:<br>BOSS Batt 2x Layers                                               |                       | information may change without r           | notice.                                                                                                |                                                                                                                                                                                                                                                                                             |                                                                                                                                                                                              | Drawing Number       | F-SP-DAT-009                 |               |
|                       |                                                                                                                                                                                                                                                                                                                                                                              |                                                                                                                         |                       | compliance of all applications. Ea         | ach project and/or appli                                                                               |                                                                                                                                                                                                                                                                                             |                                                                                                                                                                                              | Product DWG ID       | FM3-019                      |               |
|                       |                                                                                                                                                                                                                                                                                                                                                                              |                                                                                                                         |                       | needs, and ensure you seek acce            | eptance from the Certifyi                                                                              |                                                                                                                                                                                                                                                                                             |                                                                                                                                                                                              | Drawn By             | EG                           | <b>Rev</b> 04 |
|                       |                                                                                                                                                                                                                                                                                                                                                                              |                                                                                                                         |                       | Copyright © 2020 BOSS Fire & S             | ire® certification please contact BOSS Technical Services. +61<br>Safety Pty Ltd. All rights reserved. |                                                                                                                                                                                                                                                                                             |                                                                                                                                                                                              | Date of Issue        | 01/07/2021                   |               |