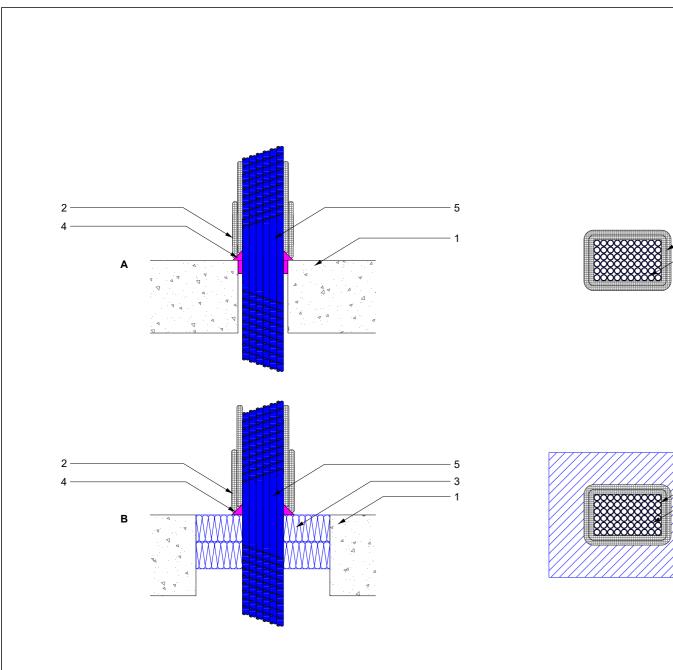

| Component<br>Schedule | Component Name                                                                                                                                                                                                                                                                                                                                                               | Primary Fire Stopping Product                                                                                           | Applicable Substrates | Min Substrate Thickness<br>(If Applicable) | Applicable FRL                                                                                         | Service Specifications                                                                                                                                                                                                                                                                      | Limitations                                                                                                                                                                                  |                      |                              |               |
|-----------------------|------------------------------------------------------------------------------------------------------------------------------------------------------------------------------------------------------------------------------------------------------------------------------------------------------------------------------------------------------------------------------|-------------------------------------------------------------------------------------------------------------------------|-----------------------|--------------------------------------------|--------------------------------------------------------------------------------------------------------|---------------------------------------------------------------------------------------------------------------------------------------------------------------------------------------------------------------------------------------------------------------------------------------------|----------------------------------------------------------------------------------------------------------------------------------------------------------------------------------------------|----------------------|------------------------------|---------------|
| 2                     | <ol> <li>Concrete Floor</li> <li>Thermal Defence Wrap</li> <li>BOSS Batt - 2x 50mm Layers - Used to firestop oversized apertures</li> <li>FireMastic-300<sup>™</sup></li> <li>Comms + Data Cables:         <ul> <li>G1 – PVC/- 1mm x 95mm<sup>2</sup> - Approx. Dia 14.1-17.1mm</li> <li>G2 – PVC/- 1mm x 185mm<sup>2</sup> - Approx. Dia 19.3-23.3mm</li> </ul> </li> </ol> | - 20mm x 20mm Fillet top side only<br>- Annular gap max 20mm wide min 25mm depth<br>top side                            | Min 150mm Concrete    | 150mm                                      | -/120/120                                                                                              | Comms + Data Cables:<br>• G1 – PVC/- 1mm x 95mm <sup>2</sup> -<br>Approx. Dia 14.1-17.1mm<br>• G2 – PVC/- 1mm x 185mm <sup>2</sup> -<br>Approx. Dia 19.3-23.3mm                                                                                                                             | e best of its knowledge.<br>IOSS Fire & Safety's<br>fety Pty Ltd reserve the<br>evelop products so this<br>a guarantee of<br>nd you should<br>on relative to your<br>efore installation. For |                      |                              |               |
|                       |                                                                                                                                                                                                                                                                                                                                                                              |                                                                                                                         |                       |                                            |                                                                                                        |                                                                                                                                                                                                                                                                                             |                                                                                                                                                                                              | Sales & Technical    | 1300 502 677                 |               |
|                       |                                                                                                                                                                                                                                                                                                                                                                              |                                                                                                                         |                       |                                            |                                                                                                        |                                                                                                                                                                                                                                                                                             |                                                                                                                                                                                              | International        | +61 2 9531 8591              | 1             |
|                       |                                                                                                                                                                                                                                                                                                                                                                              |                                                                                                                         |                       |                                            |                                                                                                        |                                                                                                                                                                                                                                                                                             |                                                                                                                                                                                              | Web                  | bossfire.com                 |               |
|                       |                                                                                                                                                                                                                                                                                                                                                                              |                                                                                                                         |                       |                                            |                                                                                                        |                                                                                                                                                                                                                                                                                             |                                                                                                                                                                                              | Drawing Information: |                              |               |
|                       |                                                                                                                                                                                                                                                                                                                                                                              | Thermal Defence Wrap<br>- Double Wrapped Top side only<br>- First layer 600mm Top Side<br>- Second Layer 300mm Top Side |                       |                                            |                                                                                                        |                                                                                                                                                                                                                                                                                             |                                                                                                                                                                                              | Category 1           | Wall                         |               |
|                       |                                                                                                                                                                                                                                                                                                                                                                              |                                                                                                                         |                       |                                            |                                                                                                        |                                                                                                                                                                                                                                                                                             |                                                                                                                                                                                              | Category 2           | Service Penetral             | tion          |
|                       |                                                                                                                                                                                                                                                                                                                                                                              |                                                                                                                         |                       |                                            |                                                                                                        |                                                                                                                                                                                                                                                                                             |                                                                                                                                                                                              | Category 3           | Data Cables                  |               |
|                       |                                                                                                                                                                                                                                                                                                                                                                              |                                                                                                                         |                       | BOSS Fire & Safety Pty Ltd has p           |                                                                                                        | hnical information in good faith and to the<br>f publication. Should any data come to BC                                                                                                                                                                                                    |                                                                                                                                                                                              | Test Standard        | AS1530.4: 2014/AS4072.1-2005 |               |
|                       |                                                                                                                                                                                                                                                                                                                                                                              | Tertiary Fire Stopping Product                                                                                          |                       | attention relating to the fire resista     | ance or performance of                                                                                 | f the product described, BOSS Fire & Safety<br>Safety strive to constantly improve and deve<br>is a guide only and it does not constitute a g<br>cation may have specific requirements and<br>nd understood the appropriate certification r<br>ying Authority or compliance inspector befor |                                                                                                                                                                                              | Test Reference       | FAS 200332 R1.0              |               |
|                       |                                                                                                                                                                                                                                                                                                                                                                              | Used if needed to fire stop oversize penetrations:<br>BOSS Batt 2x Layers                                               |                       | information may change without r           | notice.                                                                                                |                                                                                                                                                                                                                                                                                             |                                                                                                                                                                                              | Drawing Number       | F-SP-DAT-009                 |               |
|                       |                                                                                                                                                                                                                                                                                                                                                                              |                                                                                                                         |                       | compliance of all applications. Ea         | ach project and/or appli                                                                               |                                                                                                                                                                                                                                                                                             |                                                                                                                                                                                              | Product DWG ID       | FM3-019                      |               |
|                       |                                                                                                                                                                                                                                                                                                                                                                              |                                                                                                                         |                       | needs, and ensure you seek acce            | eptance from the Certifyi                                                                              |                                                                                                                                                                                                                                                                                             |                                                                                                                                                                                              | Drawn By             | EG                           | <b>Rev</b> 04 |
|                       |                                                                                                                                                                                                                                                                                                                                                                              |                                                                                                                         |                       | Copyright © 2020 BOSS Fire & S             | ire® certification please contact BOSS Technical Services. +61<br>Safety Pty Ltd. All rights reserved. |                                                                                                                                                                                                                                                                                             |                                                                                                                                                                                              | Date of Issue        | 01/07/2021                   |               |