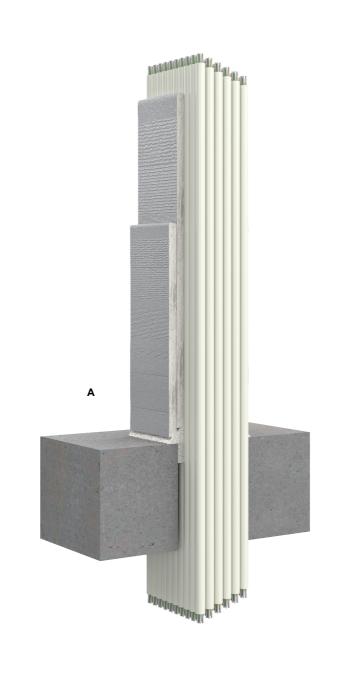

| Component<br>Schedule | Component Name                                                                                                                                                                                                                                                                                                                                                               | Primary Fire Stopping Product                                                                                           | Applicable Substrates | Min Substrate Thickness<br>(If Applicable) | Applicable FRL                                                                                         | Service Specifications                                                                                                                                                                                                                                                                      | Limitations                                                                                                                                                                                  |                      |                              |               |
|-----------------------|------------------------------------------------------------------------------------------------------------------------------------------------------------------------------------------------------------------------------------------------------------------------------------------------------------------------------------------------------------------------------|-------------------------------------------------------------------------------------------------------------------------|-----------------------|--------------------------------------------|--------------------------------------------------------------------------------------------------------|---------------------------------------------------------------------------------------------------------------------------------------------------------------------------------------------------------------------------------------------------------------------------------------------|----------------------------------------------------------------------------------------------------------------------------------------------------------------------------------------------|----------------------|------------------------------|---------------|
| 2                     | <ol> <li>Concrete Floor</li> <li>Thermal Defence Wrap</li> <li>BOSS Batt - 2x 50mm Layers - Used to firestop oversized apertures</li> <li>FireMastic-300<sup>™</sup></li> <li>Comms + Data Cables:         <ul> <li>G1 – PVC/- 1mm x 95mm<sup>2</sup> - Approx. Dia 14.1-17.1mm</li> <li>G2 – PVC/- 1mm x 185mm<sup>2</sup> - Approx. Dia 19.3-23.3mm</li> </ul> </li> </ol> | - 20mm x 20mm Fillet top side only<br>- Annular gap max 20mm wide min 25mm depth<br>top side                            | Min 150mm Concrete    | 150mm                                      | -/120/120                                                                                              | Comms + Data Cables:<br>• G1 – PVC/- 1mm x 95mm <sup>2</sup> -<br>Approx. Dia 14.1-17.1mm<br>• G2 – PVC/- 1mm x 185mm <sup>2</sup> -<br>Approx. Dia 19.3-23.3mm                                                                                                                             | e best of its knowledge.<br>IOSS Fire & Safety's<br>fety Pty Ltd reserve the<br>evelop products so this<br>a guarantee of<br>nd you should<br>on relative to your<br>efore installation. For |                      |                              |               |
|                       |                                                                                                                                                                                                                                                                                                                                                                              |                                                                                                                         |                       |                                            |                                                                                                        |                                                                                                                                                                                                                                                                                             |                                                                                                                                                                                              | Sales & Technical    | 1300 502 677                 |               |
|                       |                                                                                                                                                                                                                                                                                                                                                                              |                                                                                                                         |                       |                                            |                                                                                                        |                                                                                                                                                                                                                                                                                             |                                                                                                                                                                                              | International        | +61 2 9531 8591              | 1             |
|                       |                                                                                                                                                                                                                                                                                                                                                                              |                                                                                                                         |                       |                                            |                                                                                                        |                                                                                                                                                                                                                                                                                             |                                                                                                                                                                                              | Web                  | bossfire.com                 |               |
|                       |                                                                                                                                                                                                                                                                                                                                                                              |                                                                                                                         |                       |                                            |                                                                                                        |                                                                                                                                                                                                                                                                                             |                                                                                                                                                                                              | Drawing Information: |                              |               |
|                       |                                                                                                                                                                                                                                                                                                                                                                              | Thermal Defence Wrap<br>- Double Wrapped Top side only<br>- First layer 600mm Top Side<br>- Second Layer 300mm Top Side |                       |                                            |                                                                                                        |                                                                                                                                                                                                                                                                                             |                                                                                                                                                                                              | Category 1           | Wall                         |               |
|                       |                                                                                                                                                                                                                                                                                                                                                                              |                                                                                                                         |                       |                                            |                                                                                                        |                                                                                                                                                                                                                                                                                             |                                                                                                                                                                                              | Category 2           | Service Penetral             | tion          |
|                       |                                                                                                                                                                                                                                                                                                                                                                              |                                                                                                                         |                       |                                            |                                                                                                        |                                                                                                                                                                                                                                                                                             |                                                                                                                                                                                              | Category 3           | Data Cables                  |               |
|                       |                                                                                                                                                                                                                                                                                                                                                                              |                                                                                                                         |                       | BOSS Fire & Safety Pty Ltd has p           |                                                                                                        | hnical information in good faith and to the<br>f publication. Should any data come to BC                                                                                                                                                                                                    |                                                                                                                                                                                              | Test Standard        | AS1530.4: 2014/AS4072.1-2005 |               |
|                       |                                                                                                                                                                                                                                                                                                                                                                              | Tertiary Fire Stopping Product                                                                                          |                       | attention relating to the fire resista     | ance or performance of                                                                                 | f the product described, BOSS Fire & Safety<br>Safety strive to constantly improve and deve<br>is a guide only and it does not constitute a g<br>cation may have specific requirements and<br>nd understood the appropriate certification r<br>ying Authority or compliance inspector befor |                                                                                                                                                                                              | Test Reference       | FAS 200332 R1.0              |               |
|                       |                                                                                                                                                                                                                                                                                                                                                                              | Used if needed to fire stop oversize penetrations:<br>BOSS Batt 2x Layers                                               |                       | information may change without r           | notice.                                                                                                |                                                                                                                                                                                                                                                                                             |                                                                                                                                                                                              | Drawing Number       | F-SP-DAT-009                 |               |
|                       |                                                                                                                                                                                                                                                                                                                                                                              |                                                                                                                         |                       | compliance of all applications. Ea         | ach project and/or appli                                                                               |                                                                                                                                                                                                                                                                                             |                                                                                                                                                                                              | Product DWG ID       | FM3-019                      |               |
|                       |                                                                                                                                                                                                                                                                                                                                                                              |                                                                                                                         |                       | needs, and ensure you seek acce            | eptance from the Certifyi                                                                              |                                                                                                                                                                                                                                                                                             |                                                                                                                                                                                              | Drawn By             | EG                           | <b>Rev</b> 04 |
|                       |                                                                                                                                                                                                                                                                                                                                                                              |                                                                                                                         |                       | Copyright © 2020 BOSS Fire & S             | ire® certification please contact BOSS Technical Services. +61<br>Safety Pty Ltd. All rights reserved. |                                                                                                                                                                                                                                                                                             |                                                                                                                                                                                              | Date of Issue        | 01/07/2021                   |               |