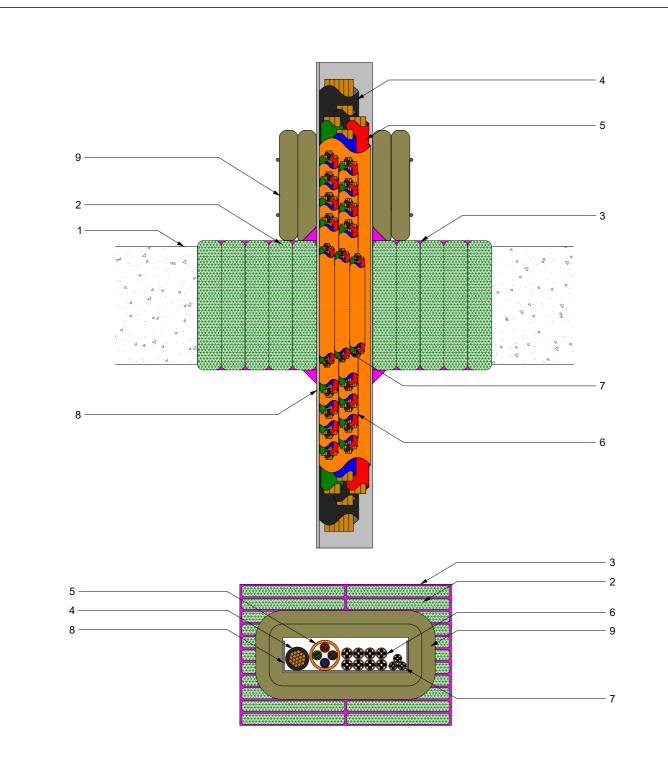

| Component<br>Schedule           | Component Name                                                                                                                                                                                                                                                                                                                                                                                                                                                                                                                                                                             | Primary Fire Stopping Product                       | Applicable Substrates | Min Substrate Thickness<br>(If Applicable)                                                                                                                                                                                                      | Applicable FRL                                                                                                                                                                                                                    | Service Specifications                                                                                                                                                                                                                                                                                  | Limitations                                                                             |                      | oee                    |
|---------------------------------|--------------------------------------------------------------------------------------------------------------------------------------------------------------------------------------------------------------------------------------------------------------------------------------------------------------------------------------------------------------------------------------------------------------------------------------------------------------------------------------------------------------------------------------------------------------------------------------------|-----------------------------------------------------|-----------------------|-------------------------------------------------------------------------------------------------------------------------------------------------------------------------------------------------------------------------------------------------|-----------------------------------------------------------------------------------------------------------------------------------------------------------------------------------------------------------------------------------|---------------------------------------------------------------------------------------------------------------------------------------------------------------------------------------------------------------------------------------------------------------------------------------------------------|-----------------------------------------------------------------------------------------|----------------------|------------------------|
| 3<br>4<br>5<br>6<br>7<br>8<br>9 | <ul> <li>I Concrete Block, Masonry Wall</li> <li>FirePillows-240<sup>™</sup></li> <li>FireMastic-300<sup>™</sup> - 20mm x 20mm fillet +<br/>between pillows + pillows to substrate</li> <li>Single-core PVC or XLPE insulated cable<br/>630mm<sup>2</sup></li> <li>Three-core plus earth PVC or XLPE insulated<br/>cables 6mm<sup>2</sup></li> <li>Three-core plus earth PVC insulated<br/>cables 6mm<sup>2</sup></li> <li>Three-core plus earth PVC insulated<br/>cables 16mm<sup>2</sup></li> <li>Cable Tray</li> <li>P40-MAK Wrap - 2x Layer - 300mm</li> <li>Metal Tie Wire</li> </ul> | FirePillows-240™<br>Secondary Fire Stopping Product | Concrete Floor Slab   | Min 150mm Thick                                                                                                                                                                                                                                 | -/180/120                                                                                                                                                                                                                         | Appendix D1 Config AS1530.4:<br>1x single-core PVC or XLPE<br>insulated (Approx dia 41.4mm)<br>1x three-core plus earth<br>PVC or XLPE insulated (Approx<br>dia 53.8mm)<br>3x three-core plus earth PVC<br>insulated (Approx dia 16mm)<br>8x three-core plus earth PVC<br>insulated (Approx dia 20.4mm) | Nominal dims<br>600mm wide (or<br>greater) x 400mm<br>high                              |                      | SIVE FIRE              |
|                                 |                                                                                                                                                                                                                                                                                                                                                                                                                                                                                                                                                                                            |                                                     |                       |                                                                                                                                                                                                                                                 |                                                                                                                                                                                                                                   |                                                                                                                                                                                                                                                                                                         |                                                                                         | Sales & Technical    | 1300 502 677           |
|                                 |                                                                                                                                                                                                                                                                                                                                                                                                                                                                                                                                                                                            |                                                     |                       |                                                                                                                                                                                                                                                 |                                                                                                                                                                                                                                   |                                                                                                                                                                                                                                                                                                         |                                                                                         | International        | +61 2 9531 8591        |
|                                 |                                                                                                                                                                                                                                                                                                                                                                                                                                                                                                                                                                                            |                                                     |                       |                                                                                                                                                                                                                                                 |                                                                                                                                                                                                                                   |                                                                                                                                                                                                                                                                                                         |                                                                                         | Web                  | bossfire.com           |
|                                 |                                                                                                                                                                                                                                                                                                                                                                                                                                                                                                                                                                                            |                                                     |                       |                                                                                                                                                                                                                                                 |                                                                                                                                                                                                                                   |                                                                                                                                                                                                                                                                                                         |                                                                                         | Drawing Information: |                        |
|                                 |                                                                                                                                                                                                                                                                                                                                                                                                                                                                                                                                                                                            |                                                     |                       |                                                                                                                                                                                                                                                 |                                                                                                                                                                                                                                   |                                                                                                                                                                                                                                                                                                         |                                                                                         | Category 1           | Wall                   |
|                                 |                                                                                                                                                                                                                                                                                                                                                                                                                                                                                                                                                                                            | FireMastic-300™                                     |                       |                                                                                                                                                                                                                                                 |                                                                                                                                                                                                                                   |                                                                                                                                                                                                                                                                                                         |                                                                                         | Category 2           | Service Penetration    |
|                                 |                                                                                                                                                                                                                                                                                                                                                                                                                                                                                                                                                                                            |                                                     |                       | LIMITATION                                                                                                                                                                                                                                      |                                                                                                                                                                                                                                   |                                                                                                                                                                                                                                                                                                         |                                                                                         | Category 3           | Power Cables           |
|                                 |                                                                                                                                                                                                                                                                                                                                                                                                                                                                                                                                                                                            |                                                     |                       | BOSS Fire & Safety Pty Ltd has p                                                                                                                                                                                                                | provided the above technical information in good faith and to the<br>be correct at the time of publication. Should any data come to E                                                                                             |                                                                                                                                                                                                                                                                                                         |                                                                                         | Test Standard        | AS1530.4-2014/AS4072.1 |
|                                 |                                                                                                                                                                                                                                                                                                                                                                                                                                                                                                                                                                                            | Tertiary Fire Stopping Product                      |                       | attention relating to the fire resistance or performance of the product described, BOSS Fire & Safety Pty Ltd reserve I<br>right to amend this document or drawing. BOSS Fire & Safety strive to constantly improve and develop products so the |                                                                                                                                                                                                                                   |                                                                                                                                                                                                                                                                                                         |                                                                                         |                      | FAS190042              |
|                                 |                                                                                                                                                                                                                                                                                                                                                                                                                                                                                                                                                                                            |                                                     |                       | information may change without r                                                                                                                                                                                                                | notice.                                                                                                                                                                                                                           | as a guide only and it does not constitute<br>ication may have specific requirements ai<br>and understood the appropriate certificatio<br>fying Authority or compliance inspector be                                                                                                                    | e a guarantee of<br>and you should<br>tion relative to your<br>before installation. For | Drawing Number       | F-SP-POW-009           |
|                                 |                                                                                                                                                                                                                                                                                                                                                                                                                                                                                                                                                                                            | P40-MAK Wrap                                        |                       | compliance of all applications. Ea                                                                                                                                                                                                              | ach project and/or appl                                                                                                                                                                                                           |                                                                                                                                                                                                                                                                                                         |                                                                                         | Product DWG ID       | FP-004                 |
|                                 |                                                                                                                                                                                                                                                                                                                                                                                                                                                                                                                                                                                            |                                                     |                       | needs, and ensure you seek acce                                                                                                                                                                                                                 | e that you have read and understood the appropriate certain<br>eptance from the Certifying Authority or compliance inspect<br>Fire® certification please contact BOSS Technical Services.<br>Safety Pty Ltd. All rights reserved. |                                                                                                                                                                                                                                                                                                         |                                                                                         | Drawn By             | EG Rev 04              |
|                                 |                                                                                                                                                                                                                                                                                                                                                                                                                                                                                                                                                                                            |                                                     |                       |                                                                                                                                                                                                                                                 |                                                                                                                                                                                                                                   |                                                                                                                                                                                                                                                                                                         |                                                                                         | Date of Issue        | 07/12/2020             |