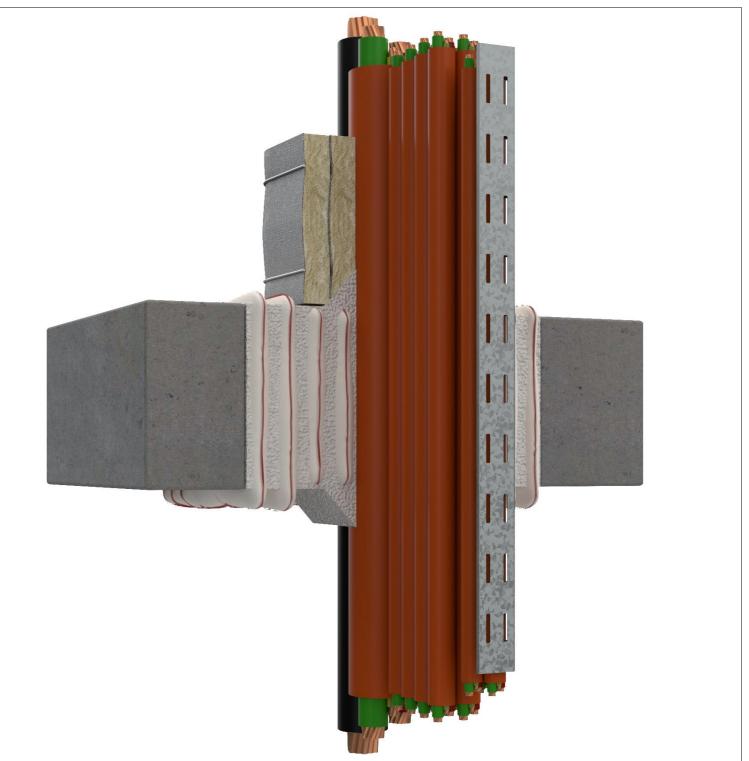

| Component<br>Schedule           | Component Name                                                                                                                                                                                                                                                                                                                                                                                                                                                                                                                                                                             | Primary Fire Stopping Product                       | Applicable Substrates | Min Substrate Thickness<br>(If Applicable)                                                                                                                                                                                                      | Applicable FRL                                                                                                                                                                                                                    | Service Specifications                                                                                                                                                                                                                                                                                  | Limitations                                                                             |                      | oee                    |
|---------------------------------|--------------------------------------------------------------------------------------------------------------------------------------------------------------------------------------------------------------------------------------------------------------------------------------------------------------------------------------------------------------------------------------------------------------------------------------------------------------------------------------------------------------------------------------------------------------------------------------------|-----------------------------------------------------|-----------------------|-------------------------------------------------------------------------------------------------------------------------------------------------------------------------------------------------------------------------------------------------|-----------------------------------------------------------------------------------------------------------------------------------------------------------------------------------------------------------------------------------|---------------------------------------------------------------------------------------------------------------------------------------------------------------------------------------------------------------------------------------------------------------------------------------------------------|-----------------------------------------------------------------------------------------|----------------------|------------------------|
| 3<br>4<br>5<br>6<br>7<br>8<br>9 | <ul> <li>I Concrete Block, Masonry Wall</li> <li>FirePillows-240<sup>™</sup></li> <li>FireMastic-300<sup>™</sup> - 20mm x 20mm fillet +<br/>between pillows + pillows to substrate</li> <li>Single-core PVC or XLPE insulated cable<br/>630mm<sup>2</sup></li> <li>Three-core plus earth PVC or XLPE insulated<br/>cables 6mm<sup>2</sup></li> <li>Three-core plus earth PVC insulated<br/>cables 6mm<sup>2</sup></li> <li>Three-core plus earth PVC insulated<br/>cables 16mm<sup>2</sup></li> <li>Cable Tray</li> <li>P40-MAK Wrap - 2x Layer - 300mm</li> <li>Metal Tie Wire</li> </ul> | FirePillows-240™<br>Secondary Fire Stopping Product | Concrete Floor Slab   | Min 150mm Thick                                                                                                                                                                                                                                 | -/180/120                                                                                                                                                                                                                         | Appendix D1 Config AS1530.4:<br>1x single-core PVC or XLPE<br>insulated (Approx dia 41.4mm)<br>1x three-core plus earth<br>PVC or XLPE insulated (Approx<br>dia 53.8mm)<br>3x three-core plus earth PVC<br>insulated (Approx dia 16mm)<br>8x three-core plus earth PVC<br>insulated (Approx dia 20.4mm) | Nominal dims<br>600mm wide (or<br>greater) x 400mm<br>high                              |                      | SIVE FIRE              |
|                                 |                                                                                                                                                                                                                                                                                                                                                                                                                                                                                                                                                                                            |                                                     |                       |                                                                                                                                                                                                                                                 |                                                                                                                                                                                                                                   |                                                                                                                                                                                                                                                                                                         |                                                                                         | Sales & Technical    | 1300 502 677           |
|                                 |                                                                                                                                                                                                                                                                                                                                                                                                                                                                                                                                                                                            |                                                     |                       |                                                                                                                                                                                                                                                 |                                                                                                                                                                                                                                   |                                                                                                                                                                                                                                                                                                         |                                                                                         | International        | +61 2 9531 8591        |
|                                 |                                                                                                                                                                                                                                                                                                                                                                                                                                                                                                                                                                                            |                                                     |                       |                                                                                                                                                                                                                                                 |                                                                                                                                                                                                                                   |                                                                                                                                                                                                                                                                                                         |                                                                                         | Web                  | bossfire.com           |
|                                 |                                                                                                                                                                                                                                                                                                                                                                                                                                                                                                                                                                                            |                                                     |                       |                                                                                                                                                                                                                                                 |                                                                                                                                                                                                                                   |                                                                                                                                                                                                                                                                                                         |                                                                                         | Drawing Information: |                        |
|                                 |                                                                                                                                                                                                                                                                                                                                                                                                                                                                                                                                                                                            |                                                     |                       |                                                                                                                                                                                                                                                 |                                                                                                                                                                                                                                   |                                                                                                                                                                                                                                                                                                         |                                                                                         | Category 1           | Wall                   |
|                                 |                                                                                                                                                                                                                                                                                                                                                                                                                                                                                                                                                                                            | FireMastic-300™                                     |                       |                                                                                                                                                                                                                                                 |                                                                                                                                                                                                                                   |                                                                                                                                                                                                                                                                                                         |                                                                                         | Category 2           | Service Penetration    |
|                                 |                                                                                                                                                                                                                                                                                                                                                                                                                                                                                                                                                                                            |                                                     |                       | LIMITATION                                                                                                                                                                                                                                      |                                                                                                                                                                                                                                   |                                                                                                                                                                                                                                                                                                         |                                                                                         | Category 3           | Power Cables           |
|                                 |                                                                                                                                                                                                                                                                                                                                                                                                                                                                                                                                                                                            |                                                     |                       | BOSS Fire & Safety Pty Ltd has p                                                                                                                                                                                                                | provided the above technical information in good faith and to the<br>be correct at the time of publication. Should any data come to E                                                                                             |                                                                                                                                                                                                                                                                                                         |                                                                                         | Test Standard        | AS1530.4-2014/AS4072.1 |
|                                 |                                                                                                                                                                                                                                                                                                                                                                                                                                                                                                                                                                                            | Tertiary Fire Stopping Product                      |                       | attention relating to the fire resistance or performance of the product described, BOSS Fire & Safety Pty Ltd reserve I<br>right to amend this document or drawing. BOSS Fire & Safety strive to constantly improve and develop products so the |                                                                                                                                                                                                                                   |                                                                                                                                                                                                                                                                                                         |                                                                                         |                      | FAS190042              |
|                                 |                                                                                                                                                                                                                                                                                                                                                                                                                                                                                                                                                                                            |                                                     |                       | information may change without r                                                                                                                                                                                                                | notice.                                                                                                                                                                                                                           | as a guide only and it does not constitute<br>ication may have specific requirements ai<br>and understood the appropriate certificatio<br>fying Authority or compliance inspector be                                                                                                                    | e a guarantee of<br>and you should<br>tion relative to your<br>before installation. For | Drawing Number       | F-SP-POW-009           |
|                                 |                                                                                                                                                                                                                                                                                                                                                                                                                                                                                                                                                                                            | P40-MAK Wrap                                        |                       | compliance of all applications. Ea                                                                                                                                                                                                              | ach project and/or appl                                                                                                                                                                                                           |                                                                                                                                                                                                                                                                                                         |                                                                                         | Product DWG ID       | FP-004                 |
|                                 |                                                                                                                                                                                                                                                                                                                                                                                                                                                                                                                                                                                            |                                                     |                       | needs, and ensure you seek acce                                                                                                                                                                                                                 | e that you have read and understood the appropriate certain<br>eptance from the Certifying Authority or compliance inspect<br>Fire® certification please contact BOSS Technical Services.<br>Safety Pty Ltd. All rights reserved. |                                                                                                                                                                                                                                                                                                         |                                                                                         | Drawn By             | EG Rev 04              |
|                                 |                                                                                                                                                                                                                                                                                                                                                                                                                                                                                                                                                                                            |                                                     |                       |                                                                                                                                                                                                                                                 |                                                                                                                                                                                                                                   |                                                                                                                                                                                                                                                                                                         |                                                                                         | Date of Issue        | 07/12/2020             |