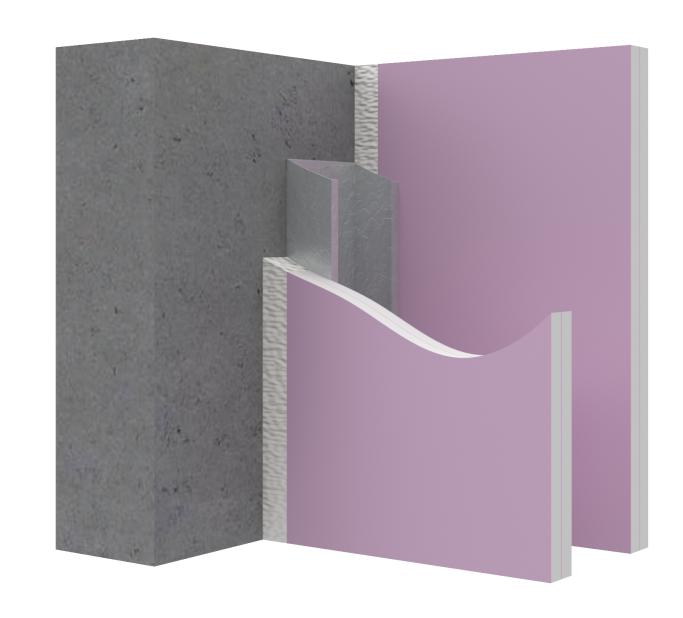

| Component<br>Schedule | Component Name                                               | Primary Fire Stopping Product                                   | Applicable Substrates                                                                                                                                                 | Min Substrate Thickness (If Applicable)                                                                                                                                                                                                                                                                                                                                                                                                                                                                                                                                                                                                                                                                                                                                                                                                                         | Applicable FRL      | Service Specifications | Limitations                                               |                      | 266                         |
|-----------------------|--------------------------------------------------------------|-----------------------------------------------------------------|-----------------------------------------------------------------------------------------------------------------------------------------------------------------------|-----------------------------------------------------------------------------------------------------------------------------------------------------------------------------------------------------------------------------------------------------------------------------------------------------------------------------------------------------------------------------------------------------------------------------------------------------------------------------------------------------------------------------------------------------------------------------------------------------------------------------------------------------------------------------------------------------------------------------------------------------------------------------------------------------------------------------------------------------------------|---------------------|------------------------|-----------------------------------------------------------|----------------------|-----------------------------|
| 1 2 3 4               | FireMastic-300™ See Applicable Substrates Masonry Steel Beam | FireMastic-300 <sup>™</sup> - 10mm Wide x Depth of plasterboard | Perimeter seal to: Fire Rated Plasterboard AAC/ Hebel Speedpanel / Korok AFS Dincel Shaftliner Concrete Solid & Hollow Masonry Metal Clad AAC with an established FRL | Deflection head seal to fire rated walls as listed in applicable substrates.                                                                                                                                                                                                                                                                                                                                                                                                                                                                                                                                                                                                                                                                                                                                                                                    | Up to FRL -/300/300 | Up to 10mm Wide Gap    |                                                           | PAS                  | S I V E F I R E             |
|                       |                                                              |                                                                 |                                                                                                                                                                       |                                                                                                                                                                                                                                                                                                                                                                                                                                                                                                                                                                                                                                                                                                                                                                                                                                                                 |                     |                        |                                                           | Sales & Technical    | 1300 502 677                |
|                       |                                                              |                                                                 |                                                                                                                                                                       |                                                                                                                                                                                                                                                                                                                                                                                                                                                                                                                                                                                                                                                                                                                                                                                                                                                                 |                     |                        |                                                           | International        | +61 2 9531 8591             |
|                       |                                                              |                                                                 |                                                                                                                                                                       |                                                                                                                                                                                                                                                                                                                                                                                                                                                                                                                                                                                                                                                                                                                                                                                                                                                                 |                     |                        |                                                           | Web                  | bossfire.com                |
|                       |                                                              |                                                                 |                                                                                                                                                                       |                                                                                                                                                                                                                                                                                                                                                                                                                                                                                                                                                                                                                                                                                                                                                                                                                                                                 |                     |                        |                                                           | Drawing Information: |                             |
|                       |                                                              | Secondary Fire Stopping Product                                 |                                                                                                                                                                       |                                                                                                                                                                                                                                                                                                                                                                                                                                                                                                                                                                                                                                                                                                                                                                                                                                                                 |                     |                        |                                                           | Category 1           | Wall                        |
|                       |                                                              |                                                                 |                                                                                                                                                                       |                                                                                                                                                                                                                                                                                                                                                                                                                                                                                                                                                                                                                                                                                                                                                                                                                                                                 |                     |                        |                                                           | Category 2           | Linear Gap Seal             |
|                       |                                                              |                                                                 |                                                                                                                                                                       |                                                                                                                                                                                                                                                                                                                                                                                                                                                                                                                                                                                                                                                                                                                                                                                                                                                                 |                     |                        |                                                           | Category 3           | -                           |
|                       |                                                              |                                                                 |                                                                                                                                                                       | BOSS Passive Fire Pty Ltd has provided the above technical information in good faith and to the best of its knowled. This information was deemed to be correct at the time of publication. Should any data come to BOSS Passive Fire                                                                                                                                                                                                                                                                                                                                                                                                                                                                                                                                                                                                                            |                     |                        |                                                           | Test Standard        | AS1530.4:2014/AS4072.1-2005 |
|                       |                                                              | Tertiary Fire Stopping Product                                  |                                                                                                                                                                       | attention relating to the fire resistance or performance of the product described, BOSS Passive Fire Pty Ltd reserve right to amend this document or drawing. BOSS Passive Fire strive to constantly improve and develop products so the information may change without notice.  The information contained herein has been developed as a guide only and it does not constitute a guarantee of compliance of all applications. Each project and/or application may have specific requirements and you should investigate these carefully. Ensure that you have read and understood the appropriate certification relative to your needs, and ensure you seek acceptance from the Certifying Authority or compliance inspector before installation. For updates on the range of BOSS Fire® certification please contact BOSS Technical Services. +61 2 9531 8591 |                     |                        | Pty Ltd reserve the                                       | Test Reference       | Branz FAR 3821              |
|                       |                                                              |                                                                 |                                                                                                                                                                       |                                                                                                                                                                                                                                                                                                                                                                                                                                                                                                                                                                                                                                                                                                                                                                                                                                                                 |                     |                        |                                                           | Drawing Number       | W-LG-014                    |
|                       |                                                              |                                                                 |                                                                                                                                                                       |                                                                                                                                                                                                                                                                                                                                                                                                                                                                                                                                                                                                                                                                                                                                                                                                                                                                 |                     |                        | d you should<br>relative to your<br>ore installation. For | Product DWG ID       | FM3-036                     |
|                       |                                                              |                                                                 |                                                                                                                                                                       |                                                                                                                                                                                                                                                                                                                                                                                                                                                                                                                                                                                                                                                                                                                                                                                                                                                                 |                     |                        |                                                           | Drawn By             | EG Rev 01                   |
|                       |                                                              |                                                                 |                                                                                                                                                                       | Copyright © 2020 BOSS Passive                                                                                                                                                                                                                                                                                                                                                                                                                                                                                                                                                                                                                                                                                                                                                                                                                                   |                     |                        |                                                           | Date of Issue        | 08/02/2022                  |