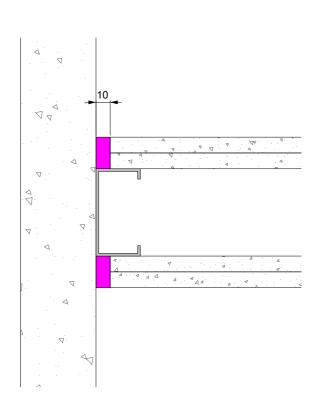

| Component<br>Schedule | Component Name                                               | Primary Fire Stopping Product                                   | Applicable Substrates                                                                                                                                                 | Min Substrate Thickness (If Applicable)                                                                                                                                                                                                                                                                                                                                                                                                                                                                                                                                                                                                                                                                                                                                                                                                                         | Applicable FRL      | Service Specifications | Limitations                                               |                      | 266                         |
|-----------------------|--------------------------------------------------------------|-----------------------------------------------------------------|-----------------------------------------------------------------------------------------------------------------------------------------------------------------------|-----------------------------------------------------------------------------------------------------------------------------------------------------------------------------------------------------------------------------------------------------------------------------------------------------------------------------------------------------------------------------------------------------------------------------------------------------------------------------------------------------------------------------------------------------------------------------------------------------------------------------------------------------------------------------------------------------------------------------------------------------------------------------------------------------------------------------------------------------------------|---------------------|------------------------|-----------------------------------------------------------|----------------------|-----------------------------|
| 1 2 3 4               | FireMastic-300™ See Applicable Substrates Masonry Steel Beam | FireMastic-300 <sup>™</sup> - 10mm Wide x Depth of plasterboard | Perimeter seal to: Fire Rated Plasterboard AAC/ Hebel Speedpanel / Korok AFS Dincel Shaftliner Concrete Solid & Hollow Masonry Metal Clad AAC with an established FRL | Deflection head seal to fire rated walls as listed in applicable substrates.                                                                                                                                                                                                                                                                                                                                                                                                                                                                                                                                                                                                                                                                                                                                                                                    | Up to FRL -/300/300 | Up to 10mm Wide Gap    |                                                           | PAS                  | S I V E F I R E             |
|                       |                                                              |                                                                 |                                                                                                                                                                       |                                                                                                                                                                                                                                                                                                                                                                                                                                                                                                                                                                                                                                                                                                                                                                                                                                                                 |                     |                        |                                                           | Sales & Technical    | 1300 502 677                |
|                       |                                                              |                                                                 |                                                                                                                                                                       |                                                                                                                                                                                                                                                                                                                                                                                                                                                                                                                                                                                                                                                                                                                                                                                                                                                                 |                     |                        |                                                           | International        | +61 2 9531 8591             |
|                       |                                                              |                                                                 |                                                                                                                                                                       |                                                                                                                                                                                                                                                                                                                                                                                                                                                                                                                                                                                                                                                                                                                                                                                                                                                                 |                     |                        |                                                           | Web                  | bossfire.com                |
|                       |                                                              |                                                                 |                                                                                                                                                                       |                                                                                                                                                                                                                                                                                                                                                                                                                                                                                                                                                                                                                                                                                                                                                                                                                                                                 |                     |                        |                                                           | Drawing Information: |                             |
|                       |                                                              | Secondary Fire Stopping Product                                 |                                                                                                                                                                       |                                                                                                                                                                                                                                                                                                                                                                                                                                                                                                                                                                                                                                                                                                                                                                                                                                                                 |                     |                        |                                                           | Category 1           | Wall                        |
|                       |                                                              |                                                                 |                                                                                                                                                                       |                                                                                                                                                                                                                                                                                                                                                                                                                                                                                                                                                                                                                                                                                                                                                                                                                                                                 |                     |                        |                                                           | Category 2           | Linear Gap Seal             |
|                       |                                                              |                                                                 |                                                                                                                                                                       |                                                                                                                                                                                                                                                                                                                                                                                                                                                                                                                                                                                                                                                                                                                                                                                                                                                                 |                     |                        |                                                           | Category 3           | -                           |
|                       |                                                              |                                                                 |                                                                                                                                                                       | BOSS Passive Fire Pty Ltd has provided the above technical information in good faith and to the best of its knowled. This information was deemed to be correct at the time of publication. Should any data come to BOSS Passive Fire                                                                                                                                                                                                                                                                                                                                                                                                                                                                                                                                                                                                                            |                     |                        |                                                           | Test Standard        | AS1530.4:2014/AS4072.1-2005 |
|                       |                                                              | Tertiary Fire Stopping Product                                  |                                                                                                                                                                       | attention relating to the fire resistance or performance of the product described, BOSS Passive Fire Pty Ltd reserve right to amend this document or drawing. BOSS Passive Fire strive to constantly improve and develop products so the information may change without notice.  The information contained herein has been developed as a guide only and it does not constitute a guarantee of compliance of all applications. Each project and/or application may have specific requirements and you should investigate these carefully. Ensure that you have read and understood the appropriate certification relative to your needs, and ensure you seek acceptance from the Certifying Authority or compliance inspector before installation. For updates on the range of BOSS Fire® certification please contact BOSS Technical Services. +61 2 9531 8591 |                     |                        | Pty Ltd reserve the                                       | Test Reference       | Branz FAR 3821              |
|                       |                                                              |                                                                 |                                                                                                                                                                       |                                                                                                                                                                                                                                                                                                                                                                                                                                                                                                                                                                                                                                                                                                                                                                                                                                                                 |                     |                        |                                                           | Drawing Number       | W-LG-014                    |
|                       |                                                              |                                                                 |                                                                                                                                                                       |                                                                                                                                                                                                                                                                                                                                                                                                                                                                                                                                                                                                                                                                                                                                                                                                                                                                 |                     |                        | d you should<br>relative to your<br>ore installation. For | Product DWG ID       | FM3-036                     |
|                       |                                                              |                                                                 |                                                                                                                                                                       |                                                                                                                                                                                                                                                                                                                                                                                                                                                                                                                                                                                                                                                                                                                                                                                                                                                                 |                     |                        |                                                           | Drawn By             | EG Rev 01                   |
|                       |                                                              |                                                                 |                                                                                                                                                                       | Copyright © 2020 BOSS Passive                                                                                                                                                                                                                                                                                                                                                                                                                                                                                                                                                                                                                                                                                                                                                                                                                                   |                     |                        |                                                           | Date of Issue        | 08/02/2022                  |