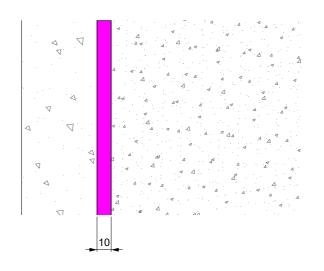

| Component<br>Schedule | Component Name                                               | Primary Fire Stopping Product                                   | Applicable Substrates                                                                                                                                                 | Min Substrate Thickness (If Applicable)                                                                                                                                                                                                                                                                                                                                                                                                                                                                                                                                                                                                                                                                                                                                                                                                                         | Applicable FRL      | Service Specifications | Limitations                                               |                      | 266                         |
|-----------------------|--------------------------------------------------------------|-----------------------------------------------------------------|-----------------------------------------------------------------------------------------------------------------------------------------------------------------------|-----------------------------------------------------------------------------------------------------------------------------------------------------------------------------------------------------------------------------------------------------------------------------------------------------------------------------------------------------------------------------------------------------------------------------------------------------------------------------------------------------------------------------------------------------------------------------------------------------------------------------------------------------------------------------------------------------------------------------------------------------------------------------------------------------------------------------------------------------------------|---------------------|------------------------|-----------------------------------------------------------|----------------------|-----------------------------|
| 1 2 3 4               | FireMastic-300™ See Applicable Substrates Masonry Steel Beam | FireMastic-300 <sup>™</sup> - 10mm Wide x Depth of plasterboard | Perimeter seal to: Fire Rated Plasterboard AAC/ Hebel Speedpanel / Korok AFS Dincel Shaftliner Concrete Solid & Hollow Masonry Metal Clad AAC with an established FRL | Deflection head seal to fire rated walls as listed in applicable substrates.                                                                                                                                                                                                                                                                                                                                                                                                                                                                                                                                                                                                                                                                                                                                                                                    | Up to FRL -/300/300 | Up to 10mm Wide Gap    |                                                           | PAS                  | S I V E F I R E             |
|                       |                                                              |                                                                 |                                                                                                                                                                       |                                                                                                                                                                                                                                                                                                                                                                                                                                                                                                                                                                                                                                                                                                                                                                                                                                                                 |                     |                        |                                                           | Sales & Technical    | 1300 502 677                |
|                       |                                                              |                                                                 |                                                                                                                                                                       |                                                                                                                                                                                                                                                                                                                                                                                                                                                                                                                                                                                                                                                                                                                                                                                                                                                                 |                     |                        |                                                           | International        | +61 2 9531 8591             |
|                       |                                                              |                                                                 |                                                                                                                                                                       |                                                                                                                                                                                                                                                                                                                                                                                                                                                                                                                                                                                                                                                                                                                                                                                                                                                                 |                     |                        |                                                           | Web                  | bossfire.com                |
|                       |                                                              |                                                                 |                                                                                                                                                                       |                                                                                                                                                                                                                                                                                                                                                                                                                                                                                                                                                                                                                                                                                                                                                                                                                                                                 |                     |                        |                                                           | Drawing Information: |                             |
|                       |                                                              | Secondary Fire Stopping Product                                 |                                                                                                                                                                       |                                                                                                                                                                                                                                                                                                                                                                                                                                                                                                                                                                                                                                                                                                                                                                                                                                                                 |                     |                        |                                                           | Category 1           | Wall                        |
|                       |                                                              |                                                                 |                                                                                                                                                                       |                                                                                                                                                                                                                                                                                                                                                                                                                                                                                                                                                                                                                                                                                                                                                                                                                                                                 |                     |                        |                                                           | Category 2           | Linear Gap Seal             |
|                       |                                                              |                                                                 |                                                                                                                                                                       |                                                                                                                                                                                                                                                                                                                                                                                                                                                                                                                                                                                                                                                                                                                                                                                                                                                                 |                     |                        |                                                           | Category 3           | -                           |
|                       |                                                              |                                                                 |                                                                                                                                                                       | BOSS Passive Fire Pty Ltd has provided the above technical information in good faith and to the best of its knowled. This information was deemed to be correct at the time of publication. Should any data come to BOSS Passive Fire                                                                                                                                                                                                                                                                                                                                                                                                                                                                                                                                                                                                                            |                     |                        |                                                           | Test Standard        | AS1530.4:2014/AS4072.1-2005 |
|                       |                                                              | Tertiary Fire Stopping Product                                  |                                                                                                                                                                       | attention relating to the fire resistance or performance of the product described, BOSS Passive Fire Pty Ltd reserve right to amend this document or drawing. BOSS Passive Fire strive to constantly improve and develop products so the information may change without notice.  The information contained herein has been developed as a guide only and it does not constitute a guarantee of compliance of all applications. Each project and/or application may have specific requirements and you should investigate these carefully. Ensure that you have read and understood the appropriate certification relative to your needs, and ensure you seek acceptance from the Certifying Authority or compliance inspector before installation. For updates on the range of BOSS Fire® certification please contact BOSS Technical Services. +61 2 9531 8591 |                     |                        | Pty Ltd reserve the                                       | Test Reference       | Branz FAR 3821              |
|                       |                                                              |                                                                 |                                                                                                                                                                       |                                                                                                                                                                                                                                                                                                                                                                                                                                                                                                                                                                                                                                                                                                                                                                                                                                                                 |                     |                        |                                                           | Drawing Number       | W-LG-014                    |
|                       |                                                              |                                                                 |                                                                                                                                                                       |                                                                                                                                                                                                                                                                                                                                                                                                                                                                                                                                                                                                                                                                                                                                                                                                                                                                 |                     |                        | d you should<br>relative to your<br>ore installation. For | Product DWG ID       | FM3-036                     |
|                       |                                                              |                                                                 |                                                                                                                                                                       |                                                                                                                                                                                                                                                                                                                                                                                                                                                                                                                                                                                                                                                                                                                                                                                                                                                                 |                     |                        |                                                           | Drawn By             | EG Rev 01                   |
|                       |                                                              |                                                                 |                                                                                                                                                                       | Copyright © 2020 BOSS Passive                                                                                                                                                                                                                                                                                                                                                                                                                                                                                                                                                                                                                                                                                                                                                                                                                                   |                     |                        |                                                           | Date of Issue        | 08/02/2022                  |