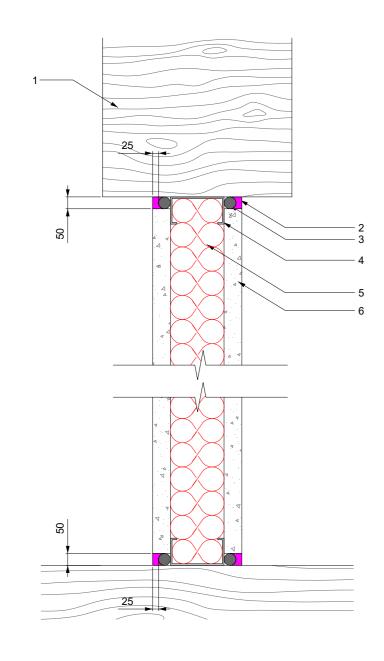

| Component<br>Schedule | Component Name | Primary Fire Stopping Product                                            | Applicable Substrates                                                  | Min Substrate Thickness (If Applicable)                                                                                                                                                                                | Applicable FRL                                         | Service Specifications                                                                                                                                                                                                                                                                                                                                                                                                                           | Limitations                                                                                                                        |                      | nee                         |
|-----------------------|----------------|--------------------------------------------------------------------------|------------------------------------------------------------------------|------------------------------------------------------------------------------------------------------------------------------------------------------------------------------------------------------------------------|--------------------------------------------------------|--------------------------------------------------------------------------------------------------------------------------------------------------------------------------------------------------------------------------------------------------------------------------------------------------------------------------------------------------------------------------------------------------------------------------------------------------|------------------------------------------------------------------------------------------------------------------------------------|----------------------|-----------------------------|
| 3<br>4<br>5           |                | FireMastic-300™ - 50mm Wide x 25mm Deep  Secondary Fire Stopping Product | Hardwood Timber Min 670kg/m³ Density / Fire Rated Plasterboard Ceiling | LIMITATION                                                                                                                                                                                                             | FRL -/60/60                                            | Up to 50mm Wide Gap                                                                                                                                                                                                                                                                                                                                                                                                                              |                                                                                                                                    |                      | S I V E F I R E             |
|                       |                |                                                                          |                                                                        |                                                                                                                                                                                                                        |                                                        |                                                                                                                                                                                                                                                                                                                                                                                                                                                  |                                                                                                                                    | Sales & Technical    | 1300 502 677                |
|                       |                |                                                                          |                                                                        |                                                                                                                                                                                                                        |                                                        |                                                                                                                                                                                                                                                                                                                                                                                                                                                  |                                                                                                                                    | International        | +61 2 9531 8591             |
|                       |                |                                                                          |                                                                        |                                                                                                                                                                                                                        |                                                        |                                                                                                                                                                                                                                                                                                                                                                                                                                                  |                                                                                                                                    | Web                  | bossfire.com                |
|                       |                |                                                                          |                                                                        |                                                                                                                                                                                                                        |                                                        |                                                                                                                                                                                                                                                                                                                                                                                                                                                  |                                                                                                                                    | Drawing Information: |                             |
|                       |                |                                                                          |                                                                        |                                                                                                                                                                                                                        |                                                        |                                                                                                                                                                                                                                                                                                                                                                                                                                                  |                                                                                                                                    | Category 1           | Wall                        |
|                       |                | PE Backing Rod                                                           |                                                                        |                                                                                                                                                                                                                        |                                                        |                                                                                                                                                                                                                                                                                                                                                                                                                                                  |                                                                                                                                    | Category 2           | Linear Gap Seal             |
|                       |                |                                                                          |                                                                        |                                                                                                                                                                                                                        |                                                        |                                                                                                                                                                                                                                                                                                                                                                                                                                                  |                                                                                                                                    | Category 3           | -                           |
|                       |                |                                                                          |                                                                        | BOSS Passive Fire Pty Ltd has provided the above technical information in good faith and to the best of its I This information was deemed to be correct at the time of publication. Should any data come to BOSS Passi |                                                        |                                                                                                                                                                                                                                                                                                                                                                                                                                                  |                                                                                                                                    | Test Standard        | AS1530.4:2014/AS4072.1-2005 |
|                       |                | Tertiary Fire Stopping Product                                           |                                                                        | attention relating to the fire resista                                                                                                                                                                                 | ance or performance of                                 | performance of the product described, BOSS Passive Fire Pty BOSS Passive Fire strive to constantly improve and develop per developed as a guide only and it does not constitute a guarant and/or application may have specific requirements and you have read and understood the appropriate certification related from the Certifying Authority or compliance inspector before in diffication please contact BOSS Technical Services. +61 2 953 | ire Pty Ltd reserve the velop products so this a guarantee of and you should n relative to your fore installation. For 2 9531 8591 | Test Reference       | PFITS FAR190042             |
|                       |                |                                                                          |                                                                        | information may change without r                                                                                                                                                                                       | notice.                                                |                                                                                                                                                                                                                                                                                                                                                                                                                                                  |                                                                                                                                    | Drawing Number       | W-LG-017                    |
|                       |                |                                                                          |                                                                        | compliance of all applications. Ea                                                                                                                                                                                     | ch project and/or applic                               |                                                                                                                                                                                                                                                                                                                                                                                                                                                  |                                                                                                                                    | Product DWG ID       | FM3-039                     |
|                       |                |                                                                          |                                                                        | needs, and ensure you seek acce                                                                                                                                                                                        | eptance from the Certifyi<br>ire® certification please |                                                                                                                                                                                                                                                                                                                                                                                                                                                  |                                                                                                                                    | Drawn By             | EG Rev 01                   |
|                       |                |                                                                          |                                                                        | Copyright © 2020 BOSS Passive                                                                                                                                                                                          |                                                        |                                                                                                                                                                                                                                                                                                                                                                                                                                                  |                                                                                                                                    | Date of Issue        | 08/02/2022                  |