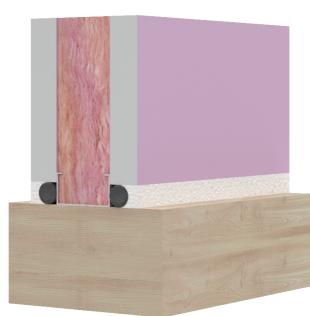

| Component<br>Schedule | Component Name | Primary Fire Stopping Product                                            | Applicable Substrates                                                  | Min Substrate Thickness (If Applicable)                                                                                                                                                                                | Applicable FRL                                         | Service Specifications                                                                                                                                                                                                                                                                                                                                                                                                                           | Limitations                                                                                                                        |                      | nee                         |
|-----------------------|----------------|--------------------------------------------------------------------------|------------------------------------------------------------------------|------------------------------------------------------------------------------------------------------------------------------------------------------------------------------------------------------------------------|--------------------------------------------------------|--------------------------------------------------------------------------------------------------------------------------------------------------------------------------------------------------------------------------------------------------------------------------------------------------------------------------------------------------------------------------------------------------------------------------------------------------|------------------------------------------------------------------------------------------------------------------------------------|----------------------|-----------------------------|
| 3<br>4<br>5           |                | FireMastic-300™ - 50mm Wide x 25mm Deep  Secondary Fire Stopping Product | Hardwood Timber Min 670kg/m³ Density / Fire Rated Plasterboard Ceiling | LIMITATION                                                                                                                                                                                                             | FRL -/60/60                                            | Up to 50mm Wide Gap                                                                                                                                                                                                                                                                                                                                                                                                                              |                                                                                                                                    |                      | S I V E F I R E             |
|                       |                |                                                                          |                                                                        |                                                                                                                                                                                                                        |                                                        |                                                                                                                                                                                                                                                                                                                                                                                                                                                  |                                                                                                                                    | Sales & Technical    | 1300 502 677                |
|                       |                |                                                                          |                                                                        |                                                                                                                                                                                                                        |                                                        |                                                                                                                                                                                                                                                                                                                                                                                                                                                  |                                                                                                                                    | International        | +61 2 9531 8591             |
|                       |                |                                                                          |                                                                        |                                                                                                                                                                                                                        |                                                        |                                                                                                                                                                                                                                                                                                                                                                                                                                                  |                                                                                                                                    | Web                  | bossfire.com                |
|                       |                |                                                                          |                                                                        |                                                                                                                                                                                                                        |                                                        |                                                                                                                                                                                                                                                                                                                                                                                                                                                  |                                                                                                                                    | Drawing Information: |                             |
|                       |                |                                                                          |                                                                        |                                                                                                                                                                                                                        |                                                        |                                                                                                                                                                                                                                                                                                                                                                                                                                                  |                                                                                                                                    | Category 1           | Wall                        |
|                       |                | PE Backing Rod                                                           |                                                                        |                                                                                                                                                                                                                        |                                                        |                                                                                                                                                                                                                                                                                                                                                                                                                                                  |                                                                                                                                    | Category 2           | Linear Gap Seal             |
|                       |                |                                                                          |                                                                        |                                                                                                                                                                                                                        |                                                        |                                                                                                                                                                                                                                                                                                                                                                                                                                                  |                                                                                                                                    | Category 3           | -                           |
|                       |                |                                                                          |                                                                        | BOSS Passive Fire Pty Ltd has provided the above technical information in good faith and to the best of its I This information was deemed to be correct at the time of publication. Should any data come to BOSS Passi |                                                        |                                                                                                                                                                                                                                                                                                                                                                                                                                                  |                                                                                                                                    | Test Standard        | AS1530.4:2014/AS4072.1-2005 |
|                       |                | Tertiary Fire Stopping Product                                           |                                                                        | attention relating to the fire resista                                                                                                                                                                                 | ance or performance of                                 | performance of the product described, BOSS Passive Fire Pty BOSS Passive Fire strive to constantly improve and develop per developed as a guide only and it does not constitute a guarant and/or application may have specific requirements and you have read and understood the appropriate certification related from the Certifying Authority or compliance inspector before in diffication please contact BOSS Technical Services. +61 2 953 | ire Pty Ltd reserve the velop products so this a guarantee of and you should n relative to your fore installation. For 2 9531 8591 | Test Reference       | PFITS FAR190042             |
|                       |                |                                                                          |                                                                        | information may change without r                                                                                                                                                                                       | notice.                                                |                                                                                                                                                                                                                                                                                                                                                                                                                                                  |                                                                                                                                    | Drawing Number       | W-LG-017                    |
|                       |                |                                                                          |                                                                        | compliance of all applications. Ea                                                                                                                                                                                     | ch project and/or applic                               |                                                                                                                                                                                                                                                                                                                                                                                                                                                  |                                                                                                                                    | Product DWG ID       | FM3-039                     |
|                       |                |                                                                          |                                                                        | needs, and ensure you seek acce                                                                                                                                                                                        | eptance from the Certifyi<br>ire® certification please |                                                                                                                                                                                                                                                                                                                                                                                                                                                  |                                                                                                                                    | Drawn By             | EG Rev 01                   |
|                       |                |                                                                          |                                                                        | Copyright © 2020 BOSS Passive                                                                                                                                                                                          |                                                        |                                                                                                                                                                                                                                                                                                                                                                                                                                                  |                                                                                                                                    | Date of Issue        | 08/02/2022                  |