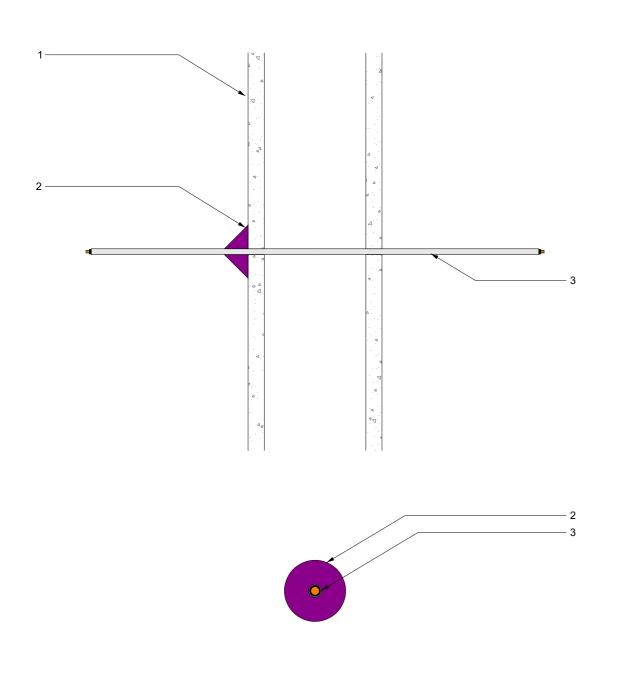

| Component<br>Schedule | Component Name                                                                                                    | Primary Fire Stopping Product   | Applicable Substrates                       | Min Substrate Thickness (If Applicable)                                                                                                                                                                                                                                                                                                                                                                                                                                                                                                                                                                                                                                                                                                                                                                                                                                                                                                                                                                                                                                                                                                                       | Applicable FRL               | Service Specifications                  | Limitations             |                      | 066                    |
|-----------------------|-------------------------------------------------------------------------------------------------------------------|---------------------------------|---------------------------------------------|---------------------------------------------------------------------------------------------------------------------------------------------------------------------------------------------------------------------------------------------------------------------------------------------------------------------------------------------------------------------------------------------------------------------------------------------------------------------------------------------------------------------------------------------------------------------------------------------------------------------------------------------------------------------------------------------------------------------------------------------------------------------------------------------------------------------------------------------------------------------------------------------------------------------------------------------------------------------------------------------------------------------------------------------------------------------------------------------------------------------------------------------------------------|------------------------------|-----------------------------------------|-------------------------|----------------------|------------------------|
|                       | Fire Rated Plasterboard, Concrete & Masonry<br>FireMastic-HPE™ - Surface Fillet 20mm<br>NBN Cable - Optical Cable | FireMastic-HPE™                 | Fire Rated Plasterboard, Concrete & Masonry | Min 90mm Thick                                                                                                                                                                                                                                                                                                                                                                                                                                                                                                                                                                                                                                                                                                                                                                                                                                                                                                                                                                                                                                                                                                                                                | -/60/60                      | NBN Cable - Optical Cable               | Aperture 8mm            | P A S                | S I V E F I R E        |
|                       |                                                                                                                   |                                 |                                             |                                                                                                                                                                                                                                                                                                                                                                                                                                                                                                                                                                                                                                                                                                                                                                                                                                                                                                                                                                                                                                                                                                                                                               |                              |                                         |                         | Sales & Technical    | 1300 502 677           |
|                       |                                                                                                                   |                                 |                                             |                                                                                                                                                                                                                                                                                                                                                                                                                                                                                                                                                                                                                                                                                                                                                                                                                                                                                                                                                                                                                                                                                                                                                               |                              |                                         |                         | International        | +61 2 9531 8591        |
|                       |                                                                                                                   |                                 |                                             |                                                                                                                                                                                                                                                                                                                                                                                                                                                                                                                                                                                                                                                                                                                                                                                                                                                                                                                                                                                                                                                                                                                                                               |                              |                                         |                         | Web                  | bossfire.com           |
|                       |                                                                                                                   |                                 |                                             | LIMITATION                                                                                                                                                                                                                                                                                                                                                                                                                                                                                                                                                                                                                                                                                                                                                                                                                                                                                                                                                                                                                                                                                                                                                    |                              |                                         |                         | Drawing Information: |                        |
|                       |                                                                                                                   | Secondary Fire Stopping Product |                                             |                                                                                                                                                                                                                                                                                                                                                                                                                                                                                                                                                                                                                                                                                                                                                                                                                                                                                                                                                                                                                                                                                                                                                               |                              |                                         |                         | Category 1           | Wall                   |
|                       |                                                                                                                   |                                 |                                             |                                                                                                                                                                                                                                                                                                                                                                                                                                                                                                                                                                                                                                                                                                                                                                                                                                                                                                                                                                                                                                                                                                                                                               |                              |                                         |                         | Category 2           | Service Penetration    |
|                       |                                                                                                                   |                                 |                                             |                                                                                                                                                                                                                                                                                                                                                                                                                                                                                                                                                                                                                                                                                                                                                                                                                                                                                                                                                                                                                                                                                                                                                               |                              |                                         |                         | Category 3           | Data Cables            |
|                       |                                                                                                                   |                                 |                                             | BOSS Fire & Safety Pty Ltd has provided the above technical information in good faith and to the best of its knowle This information was deemed to be correct at the time of publication. Should any data come to BOSS Fire & Safety attention relating to the fire resistance or performance of the product described, BOSS Fire & Safety Pty Ltd reserving to amend this document or drawing. BOSS Fire & Safety strive to constantly improve and develop products so information may change without notice.  The information contained herein has been developed as a guide only and it does not constitute a guarantee of compliance of all applications. Each project and/or application may have specific requirements and you should investigate these carefully. Ensure that you have read and understood the appropriate certification relative to your needs, and ensure you seek acceptance from the Certifying Authority or compliance inspector before installation. Fundates on the range of BOSS Fire® certification please contact BOSS Technical Services. +61 2 9531 8591 Copyright © 2020 BOSS Fire & Safety Pty Ltd. All rights reserved. |                              |                                         |                         | Test Standard        | AS1530.4-2014/AS4072.1 |
|                       |                                                                                                                   | Tertiary Fire Stopping Product  |                                             |                                                                                                                                                                                                                                                                                                                                                                                                                                                                                                                                                                                                                                                                                                                                                                                                                                                                                                                                                                                                                                                                                                                                                               |                              |                                         | ety Pty Ltd reserve the |                      | CSIRO COT2921/COT 2924 |
|                       |                                                                                                                   |                                 |                                             |                                                                                                                                                                                                                                                                                                                                                                                                                                                                                                                                                                                                                                                                                                                                                                                                                                                                                                                                                                                                                                                                                                                                                               |                              |                                         |                         | Drawing Number       | W-SP-DAT-002           |
|                       |                                                                                                                   |                                 |                                             |                                                                                                                                                                                                                                                                                                                                                                                                                                                                                                                                                                                                                                                                                                                                                                                                                                                                                                                                                                                                                                                                                                                                                               |                              |                                         | d you should            | Product DWG ID       | HPE-013                |
|                       |                                                                                                                   |                                 |                                             |                                                                                                                                                                                                                                                                                                                                                                                                                                                                                                                                                                                                                                                                                                                                                                                                                                                                                                                                                                                                                                                                                                                                                               |                              |                                         | ore installation. For   | Drawn By             | EG Rev 04              |
|                       |                                                                                                                   |                                 |                                             |                                                                                                                                                                                                                                                                                                                                                                                                                                                                                                                                                                                                                                                                                                                                                                                                                                                                                                                                                                                                                                                                                                                                                               |                              |                                         | 2 9001 0091             | Date of Issue        | 14/09/2020             |
|                       |                                                                                                                   |                                 |                                             | 55p)g 5 2020 2000 1 6 4 5                                                                                                                                                                                                                                                                                                                                                                                                                                                                                                                                                                                                                                                                                                                                                                                                                                                                                                                                                                                                                                                                                                                                     | anoty it ty ztar 7 m inginio | ,,,,,,,,,,,,,,,,,,,,,,,,,,,,,,,,,,,,,,, |                         | Date of 133ue        | 14/03/2020             |