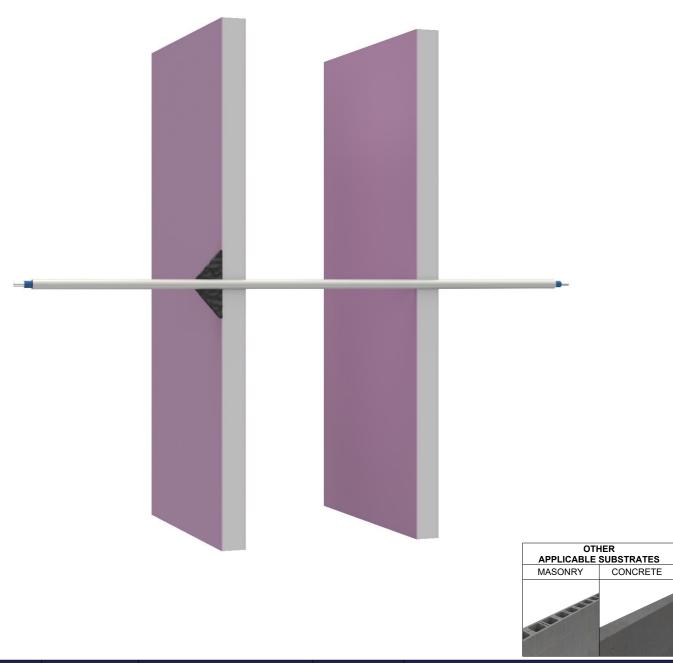

| Component<br>Schedule | Component Name                                                                                                    | Primary Fire Stopping Product   | Applicable Substrates                       | Min Substrate Thickness (If Applicable)                                                                                                                                                                                                                                                                                                                                                                                                                                                                                                                                                                                                                                                                                                                                                                                                                                                                                                                                                                                                                                                                                                                       | Applicable FRL               | Service Specifications                  | Limitations             |                      | 066                    |
|-----------------------|-------------------------------------------------------------------------------------------------------------------|---------------------------------|---------------------------------------------|---------------------------------------------------------------------------------------------------------------------------------------------------------------------------------------------------------------------------------------------------------------------------------------------------------------------------------------------------------------------------------------------------------------------------------------------------------------------------------------------------------------------------------------------------------------------------------------------------------------------------------------------------------------------------------------------------------------------------------------------------------------------------------------------------------------------------------------------------------------------------------------------------------------------------------------------------------------------------------------------------------------------------------------------------------------------------------------------------------------------------------------------------------------|------------------------------|-----------------------------------------|-------------------------|----------------------|------------------------|
|                       | Fire Rated Plasterboard, Concrete & Masonry<br>FireMastic-HPE™ - Surface Fillet 20mm<br>NBN Cable - Optical Cable | FireMastic-HPE™                 | Fire Rated Plasterboard, Concrete & Masonry | Min 90mm Thick                                                                                                                                                                                                                                                                                                                                                                                                                                                                                                                                                                                                                                                                                                                                                                                                                                                                                                                                                                                                                                                                                                                                                | -/60/60                      | NBN Cable - Optical Cable               | Aperture 8mm            | P A S                | S I V E F I R E        |
|                       |                                                                                                                   |                                 |                                             |                                                                                                                                                                                                                                                                                                                                                                                                                                                                                                                                                                                                                                                                                                                                                                                                                                                                                                                                                                                                                                                                                                                                                               |                              |                                         |                         | Sales & Technical    | 1300 502 677           |
|                       |                                                                                                                   |                                 |                                             |                                                                                                                                                                                                                                                                                                                                                                                                                                                                                                                                                                                                                                                                                                                                                                                                                                                                                                                                                                                                                                                                                                                                                               |                              |                                         |                         | International        | +61 2 9531 8591        |
|                       |                                                                                                                   |                                 |                                             |                                                                                                                                                                                                                                                                                                                                                                                                                                                                                                                                                                                                                                                                                                                                                                                                                                                                                                                                                                                                                                                                                                                                                               |                              |                                         |                         | Web                  | bossfire.com           |
|                       |                                                                                                                   |                                 |                                             | LIMITATION                                                                                                                                                                                                                                                                                                                                                                                                                                                                                                                                                                                                                                                                                                                                                                                                                                                                                                                                                                                                                                                                                                                                                    |                              |                                         |                         | Drawing Information: |                        |
|                       |                                                                                                                   | Secondary Fire Stopping Product |                                             |                                                                                                                                                                                                                                                                                                                                                                                                                                                                                                                                                                                                                                                                                                                                                                                                                                                                                                                                                                                                                                                                                                                                                               |                              |                                         |                         | Category 1           | Wall                   |
|                       |                                                                                                                   |                                 |                                             |                                                                                                                                                                                                                                                                                                                                                                                                                                                                                                                                                                                                                                                                                                                                                                                                                                                                                                                                                                                                                                                                                                                                                               |                              |                                         |                         | Category 2           | Service Penetration    |
|                       |                                                                                                                   |                                 |                                             |                                                                                                                                                                                                                                                                                                                                                                                                                                                                                                                                                                                                                                                                                                                                                                                                                                                                                                                                                                                                                                                                                                                                                               |                              |                                         |                         | Category 3           | Data Cables            |
|                       |                                                                                                                   |                                 |                                             | BOSS Fire & Safety Pty Ltd has provided the above technical information in good faith and to the best of its knowle This information was deemed to be correct at the time of publication. Should any data come to BOSS Fire & Safety attention relating to the fire resistance or performance of the product described, BOSS Fire & Safety Pty Ltd reserving to amend this document or drawing. BOSS Fire & Safety strive to constantly improve and develop products so information may change without notice.  The information contained herein has been developed as a guide only and it does not constitute a guarantee of compliance of all applications. Each project and/or application may have specific requirements and you should investigate these carefully. Ensure that you have read and understood the appropriate certification relative to your needs, and ensure you seek acceptance from the Certifying Authority or compliance inspector before installation. Fundates on the range of BOSS Fire® certification please contact BOSS Technical Services. +61 2 9531 8591 Copyright © 2020 BOSS Fire & Safety Pty Ltd. All rights reserved. |                              |                                         |                         | Test Standard        | AS1530.4-2014/AS4072.1 |
|                       |                                                                                                                   | Tertiary Fire Stopping Product  |                                             |                                                                                                                                                                                                                                                                                                                                                                                                                                                                                                                                                                                                                                                                                                                                                                                                                                                                                                                                                                                                                                                                                                                                                               |                              |                                         | ety Pty Ltd reserve the |                      | CSIRO COT2921/COT 2924 |
|                       |                                                                                                                   |                                 |                                             |                                                                                                                                                                                                                                                                                                                                                                                                                                                                                                                                                                                                                                                                                                                                                                                                                                                                                                                                                                                                                                                                                                                                                               |                              |                                         |                         | Drawing Number       | W-SP-DAT-002           |
|                       |                                                                                                                   |                                 |                                             |                                                                                                                                                                                                                                                                                                                                                                                                                                                                                                                                                                                                                                                                                                                                                                                                                                                                                                                                                                                                                                                                                                                                                               |                              |                                         | d you should            | Product DWG ID       | HPE-013                |
|                       |                                                                                                                   |                                 |                                             |                                                                                                                                                                                                                                                                                                                                                                                                                                                                                                                                                                                                                                                                                                                                                                                                                                                                                                                                                                                                                                                                                                                                                               |                              |                                         | ore installation. For   | Drawn By             | EG Rev 04              |
|                       |                                                                                                                   |                                 |                                             |                                                                                                                                                                                                                                                                                                                                                                                                                                                                                                                                                                                                                                                                                                                                                                                                                                                                                                                                                                                                                                                                                                                                                               |                              |                                         | 2 9001 0091             | Date of Issue        | 14/09/2020             |
|                       |                                                                                                                   |                                 |                                             | 55p)g 5 2020 2000 1 6 4 5                                                                                                                                                                                                                                                                                                                                                                                                                                                                                                                                                                                                                                                                                                                                                                                                                                                                                                                                                                                                                                                                                                                                     | anoty it ty ztar 7 m inginio | ,,,,,,,,,,,,,,,,,,,,,,,,,,,,,,,,,,,,,,, |                         | Date of 133ue        | 14/03/2020             |