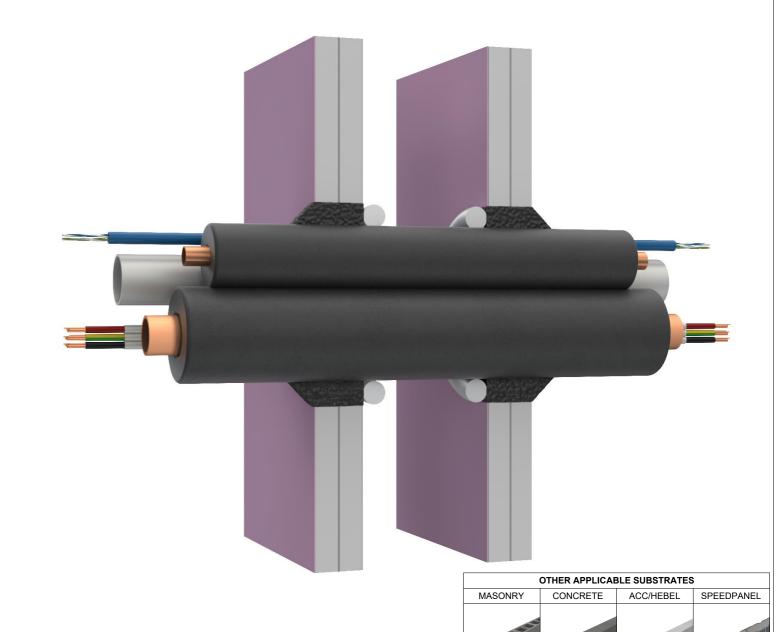

|                       |                                                                                                                                                                                                                                                                                          |                                 |                                                                                                      |                                                                                                                                                                                                                                                                                                                                                                                                                                                                                                                                                                                                                                                                                                                                                                                                     |                        |                                                                                             |                         |                      | 22/2/24 4 3            |
|-----------------------|------------------------------------------------------------------------------------------------------------------------------------------------------------------------------------------------------------------------------------------------------------------------------------------|---------------------------------|------------------------------------------------------------------------------------------------------|-----------------------------------------------------------------------------------------------------------------------------------------------------------------------------------------------------------------------------------------------------------------------------------------------------------------------------------------------------------------------------------------------------------------------------------------------------------------------------------------------------------------------------------------------------------------------------------------------------------------------------------------------------------------------------------------------------------------------------------------------------------------------------------------------------|------------------------|---------------------------------------------------------------------------------------------|-------------------------|----------------------|------------------------|
| Component<br>Schedule | Component Name                                                                                                                                                                                                                                                                           | Primary Fire Stopping Product   | Applicable Substrates                                                                                | Min Substrate Thickness (If Applicable)                                                                                                                                                                                                                                                                                                                                                                                                                                                                                                                                                                                                                                                                                                                                                             | Applicable FRL         | Service Specifications                                                                      | Limitations             |                      | 000                    |
| 3<br>4<br>5<br>6<br>7 | 13mm Fire Rated Plasterboard (double layer) or Concrete, Speedpanel, ACC, Hebel, Solid or Hollow Masonry FireMastic-HPE™ - Nominal Depth 25mm FireMastic-HPE™ - Surface Fillet 25mm Up to 20mm uPVC PairCoil - 16mm/10mm CAT 6 Data Cable TPS Power Cable - 2C+E 2.5mm² Foam Backing Rod | FireMastic-HPE™                 | Min 116mm Fire Rated Plasterboard Min 75mm Concrete, Speedpanel, ACC, Hebel, Solid or Hollow Masonry | Min 116mm Fire Rated<br>Plasterboard<br>Min 75mm Concrete,<br>Speedpanel, ACC, Hebel,<br>Solid or Hollow Masonry                                                                                                                                                                                                                                                                                                                                                                                                                                                                                                                                                                                                                                                                                    | Up to -/120/120        | PairCoil - 16mm/10mm TPS Power Cable - 2C+E 2.5mm² CAT 6 Data Cable Up to 20mm uPVC Conduit |                         | P A S                | S I V E F I R E        |
|                       |                                                                                                                                                                                                                                                                                          |                                 |                                                                                                      |                                                                                                                                                                                                                                                                                                                                                                                                                                                                                                                                                                                                                                                                                                                                                                                                     |                        |                                                                                             |                         | Sales & Technical    | 1300 502 677           |
|                       |                                                                                                                                                                                                                                                                                          |                                 |                                                                                                      |                                                                                                                                                                                                                                                                                                                                                                                                                                                                                                                                                                                                                                                                                                                                                                                                     |                        |                                                                                             |                         | International        | +61 2 9531 8591        |
|                       |                                                                                                                                                                                                                                                                                          |                                 |                                                                                                      |                                                                                                                                                                                                                                                                                                                                                                                                                                                                                                                                                                                                                                                                                                                                                                                                     |                        |                                                                                             |                         | Web                  | bossfire.com           |
|                       |                                                                                                                                                                                                                                                                                          |                                 |                                                                                                      |                                                                                                                                                                                                                                                                                                                                                                                                                                                                                                                                                                                                                                                                                                                                                                                                     |                        |                                                                                             |                         | Drawing Information: |                        |
|                       |                                                                                                                                                                                                                                                                                          | Secondary Fire Stopping Product |                                                                                                      |                                                                                                                                                                                                                                                                                                                                                                                                                                                                                                                                                                                                                                                                                                                                                                                                     |                        |                                                                                             |                         | Category 1           | Wall                   |
|                       |                                                                                                                                                                                                                                                                                          |                                 |                                                                                                      |                                                                                                                                                                                                                                                                                                                                                                                                                                                                                                                                                                                                                                                                                                                                                                                                     |                        |                                                                                             |                         | Category 2           | Service Penetration    |
|                       |                                                                                                                                                                                                                                                                                          |                                 |                                                                                                      | LIMITATION                                                                                                                                                                                                                                                                                                                                                                                                                                                                                                                                                                                                                                                                                                                                                                                          |                        |                                                                                             |                         | Category 3           | PairCoil               |
|                       |                                                                                                                                                                                                                                                                                          |                                 |                                                                                                      | BOSS Fire & Safety Pty Ltd has provided the above technical information in good faith and to the best of its knowled. This information was deemed to be correct at the time of publication. Should any data come to BOSS Fire & Safety's                                                                                                                                                                                                                                                                                                                                                                                                                                                                                                                                                            |                        |                                                                                             |                         | Test Standard        | AS1530.4-2014/AS4072.1 |
|                       |                                                                                                                                                                                                                                                                                          | Tertiary Fire Stopping Product  |                                                                                                      | attention relating to the fire resist                                                                                                                                                                                                                                                                                                                                                                                                                                                                                                                                                                                                                                                                                                                                                               | tance or performance o | f the product described, BOSS Fire & Safet                                                  | ety Pty Ltd reserve the |                      | EWFA 49599300.7        |
|                       |                                                                                                                                                                                                                                                                                          |                                 |                                                                                                      | right to amend this document or drawing. BOSS Fire & Safety strive to constantly improve and develop products sinformation may change without notice.  The information contained herein has been developed as a guide only and it does not constitute a guarantee of compliance of all applications. Each project and/or application may have specific requirements and you should investigate these carefully. Ensure that you have read and understood the appropriate certification relative to your needs, and ensure you seek acceptance from the Certifying Authority or compliance inspector before installation. updates on the range of BOSS Fire® certification please contact BOSS Technical Services. +61 2 9531 8591 Copyright © 2020 BOSS Fire & Safety Pty Ltd. All rights reserved. |                        |                                                                                             |                         | Drawing Number       | W-SP-PCL-002           |
|                       |                                                                                                                                                                                                                                                                                          |                                 |                                                                                                      |                                                                                                                                                                                                                                                                                                                                                                                                                                                                                                                                                                                                                                                                                                                                                                                                     |                        |                                                                                             | you should              | Product DWG ID       | HPE-004                |
|                       |                                                                                                                                                                                                                                                                                          |                                 |                                                                                                      |                                                                                                                                                                                                                                                                                                                                                                                                                                                                                                                                                                                                                                                                                                                                                                                                     |                        |                                                                                             | ore installation. For   | Drawn By             | EG Rev 05              |
|                       |                                                                                                                                                                                                                                                                                          |                                 |                                                                                                      |                                                                                                                                                                                                                                                                                                                                                                                                                                                                                                                                                                                                                                                                                                                                                                                                     |                        |                                                                                             | 01295318591             | Date of Issue        | 14/09/2020             |
|                       |                                                                                                                                                                                                                                                                                          |                                 |                                                                                                      |                                                                                                                                                                                                                                                                                                                                                                                                                                                                                                                                                                                                                                                                                                                                                                                                     |                        |                                                                                             |                         |                      |                        |