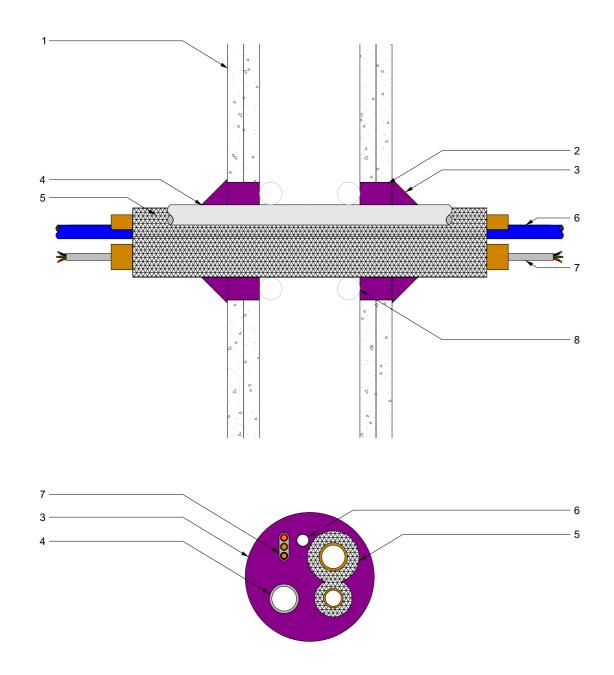

|                       |                                                                                                                                                                                                                                                                                          |                                 |                                                                                                      |                                                                                                                                                                                                                                                                                                                                                                                                                                                                                                                                                                                                                                                                                                                                                                                                     |                        |                                                                                             |                         |                      | 22/2/24 4 3            |
|-----------------------|------------------------------------------------------------------------------------------------------------------------------------------------------------------------------------------------------------------------------------------------------------------------------------------|---------------------------------|------------------------------------------------------------------------------------------------------|-----------------------------------------------------------------------------------------------------------------------------------------------------------------------------------------------------------------------------------------------------------------------------------------------------------------------------------------------------------------------------------------------------------------------------------------------------------------------------------------------------------------------------------------------------------------------------------------------------------------------------------------------------------------------------------------------------------------------------------------------------------------------------------------------------|------------------------|---------------------------------------------------------------------------------------------|-------------------------|----------------------|------------------------|
| Component<br>Schedule | Component Name                                                                                                                                                                                                                                                                           | Primary Fire Stopping Product   | Applicable Substrates                                                                                | Min Substrate Thickness (If Applicable)                                                                                                                                                                                                                                                                                                                                                                                                                                                                                                                                                                                                                                                                                                                                                             | Applicable FRL         | Service Specifications                                                                      | Limitations             |                      | 000                    |
| 3<br>4<br>5<br>6<br>7 | 13mm Fire Rated Plasterboard (double layer) or Concrete, Speedpanel, ACC, Hebel, Solid or Hollow Masonry FireMastic-HPE™ - Nominal Depth 25mm FireMastic-HPE™ - Surface Fillet 25mm Up to 20mm uPVC PairCoil - 16mm/10mm CAT 6 Data Cable TPS Power Cable - 2C+E 2.5mm² Foam Backing Rod | FireMastic-HPE™                 | Min 116mm Fire Rated Plasterboard Min 75mm Concrete, Speedpanel, ACC, Hebel, Solid or Hollow Masonry | Min 116mm Fire Rated<br>Plasterboard<br>Min 75mm Concrete,<br>Speedpanel, ACC, Hebel,<br>Solid or Hollow Masonry                                                                                                                                                                                                                                                                                                                                                                                                                                                                                                                                                                                                                                                                                    | Up to -/120/120        | PairCoil - 16mm/10mm TPS Power Cable - 2C+E 2.5mm² CAT 6 Data Cable Up to 20mm uPVC Conduit |                         | P A S                | S I V E F I R E        |
|                       |                                                                                                                                                                                                                                                                                          |                                 |                                                                                                      |                                                                                                                                                                                                                                                                                                                                                                                                                                                                                                                                                                                                                                                                                                                                                                                                     |                        |                                                                                             |                         | Sales & Technical    | 1300 502 677           |
|                       |                                                                                                                                                                                                                                                                                          |                                 |                                                                                                      |                                                                                                                                                                                                                                                                                                                                                                                                                                                                                                                                                                                                                                                                                                                                                                                                     |                        |                                                                                             |                         | International        | +61 2 9531 8591        |
|                       |                                                                                                                                                                                                                                                                                          |                                 |                                                                                                      |                                                                                                                                                                                                                                                                                                                                                                                                                                                                                                                                                                                                                                                                                                                                                                                                     |                        |                                                                                             |                         | Web                  | bossfire.com           |
|                       |                                                                                                                                                                                                                                                                                          |                                 |                                                                                                      |                                                                                                                                                                                                                                                                                                                                                                                                                                                                                                                                                                                                                                                                                                                                                                                                     |                        |                                                                                             |                         | Drawing Information: |                        |
|                       |                                                                                                                                                                                                                                                                                          | Secondary Fire Stopping Product |                                                                                                      |                                                                                                                                                                                                                                                                                                                                                                                                                                                                                                                                                                                                                                                                                                                                                                                                     |                        |                                                                                             |                         | Category 1           | Wall                   |
|                       |                                                                                                                                                                                                                                                                                          |                                 |                                                                                                      |                                                                                                                                                                                                                                                                                                                                                                                                                                                                                                                                                                                                                                                                                                                                                                                                     |                        |                                                                                             |                         | Category 2           | Service Penetration    |
|                       |                                                                                                                                                                                                                                                                                          |                                 |                                                                                                      | LIMITATION                                                                                                                                                                                                                                                                                                                                                                                                                                                                                                                                                                                                                                                                                                                                                                                          |                        |                                                                                             |                         | Category 3           | PairCoil               |
|                       |                                                                                                                                                                                                                                                                                          |                                 |                                                                                                      | BOSS Fire & Safety Pty Ltd has provided the above technical information in good faith and to the best of its knowled. This information was deemed to be correct at the time of publication. Should any data come to BOSS Fire & Safety's                                                                                                                                                                                                                                                                                                                                                                                                                                                                                                                                                            |                        |                                                                                             |                         | Test Standard        | AS1530.4-2014/AS4072.1 |
|                       |                                                                                                                                                                                                                                                                                          | Tertiary Fire Stopping Product  |                                                                                                      | attention relating to the fire resist                                                                                                                                                                                                                                                                                                                                                                                                                                                                                                                                                                                                                                                                                                                                                               | tance or performance o | f the product described, BOSS Fire & Safet                                                  | ety Pty Ltd reserve the |                      | EWFA 49599300.7        |
|                       |                                                                                                                                                                                                                                                                                          |                                 |                                                                                                      | right to amend this document or drawing. BOSS Fire & Safety strive to constantly improve and develop products sinformation may change without notice.  The information contained herein has been developed as a guide only and it does not constitute a guarantee of compliance of all applications. Each project and/or application may have specific requirements and you should investigate these carefully. Ensure that you have read and understood the appropriate certification relative to your needs, and ensure you seek acceptance from the Certifying Authority or compliance inspector before installation. updates on the range of BOSS Fire® certification please contact BOSS Technical Services. +61 2 9531 8591 Copyright © 2020 BOSS Fire & Safety Pty Ltd. All rights reserved. |                        |                                                                                             |                         | Drawing Number       | W-SP-PCL-002           |
|                       |                                                                                                                                                                                                                                                                                          |                                 |                                                                                                      |                                                                                                                                                                                                                                                                                                                                                                                                                                                                                                                                                                                                                                                                                                                                                                                                     |                        |                                                                                             | you should              | Product DWG ID       | HPE-004                |
|                       |                                                                                                                                                                                                                                                                                          |                                 |                                                                                                      |                                                                                                                                                                                                                                                                                                                                                                                                                                                                                                                                                                                                                                                                                                                                                                                                     |                        |                                                                                             | ore installation. For   | Drawn By             | EG Rev 05              |
|                       |                                                                                                                                                                                                                                                                                          |                                 |                                                                                                      |                                                                                                                                                                                                                                                                                                                                                                                                                                                                                                                                                                                                                                                                                                                                                                                                     |                        |                                                                                             | 01295318591             | Date of Issue        | 14/09/2020             |
|                       |                                                                                                                                                                                                                                                                                          |                                 |                                                                                                      |                                                                                                                                                                                                                                                                                                                                                                                                                                                                                                                                                                                                                                                                                                                                                                                                     |                        |                                                                                             |                         |                      |                        |