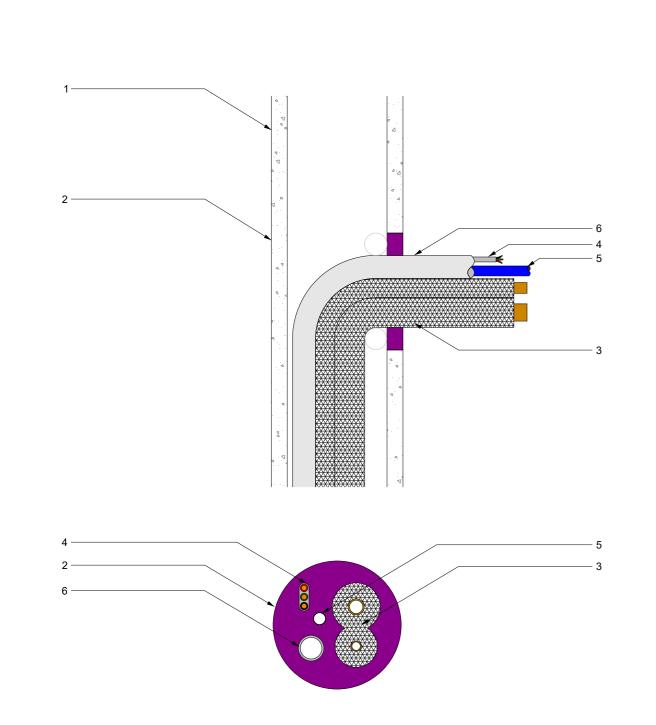

|                       |                                                                                                                                                                                                                                                |                                 |                                                                                                                                                                                                                                                 |                                            |                                                                                                                             |                        |                          | Trans.               |                        |                                       |
|-----------------------|------------------------------------------------------------------------------------------------------------------------------------------------------------------------------------------------------------------------------------------------|---------------------------------|-------------------------------------------------------------------------------------------------------------------------------------------------------------------------------------------------------------------------------------------------|--------------------------------------------|-----------------------------------------------------------------------------------------------------------------------------|------------------------|--------------------------|----------------------|------------------------|---------------------------------------|
| Component<br>Schedule | Component Name                                                                                                                                                                                                                                 | Primary Fire Stopping Product   | Applicable Substrates                                                                                                                                                                                                                           | Min Substrate Thickness<br>(If Applicable) | Applicable FRL                                                                                                              | Service Specifications | Limitations              |                      |                        |                                       |
|                       | Fire Rated Plasterboard (Min Single Layer PB),<br>Concrete & Masonry<br>FireMastic-HPE™ - Nominal Depth 13mm<br>Paircoil - 9.52mm / 6.35mm<br>TPS Power Cable - 2C+E 1.5mm²<br>Data Cable<br>16mm PVC Flexible Outlet Pipe<br>Foam Backing Rod | FireMastic-HPE™                 | Fire Rated Plasterboard (Min Single Layer PB),<br>Concrete & Masonry                                                                                                                                                                            | Min 90mm Thick                             | -/60/60                                                                                                                     |                        | one side of wall<br>only |                      | B I V E                | FIRE                                  |
| 3<br>4<br>5<br>6      |                                                                                                                                                                                                                                                |                                 |                                                                                                                                                                                                                                                 |                                            |                                                                                                                             |                        |                          | Sales & Technical    | 1300 502 677           |                                       |
|                       |                                                                                                                                                                                                                                                |                                 |                                                                                                                                                                                                                                                 |                                            |                                                                                                                             |                        |                          | International        | +61 2 9531 85          | 91                                    |
|                       |                                                                                                                                                                                                                                                |                                 |                                                                                                                                                                                                                                                 |                                            |                                                                                                                             |                        |                          | Web                  | bossfire.com           |                                       |
|                       |                                                                                                                                                                                                                                                |                                 |                                                                                                                                                                                                                                                 |                                            |                                                                                                                             |                        |                          | Drawing Information: |                        |                                       |
|                       |                                                                                                                                                                                                                                                | Secondary Fire Stopping Product |                                                                                                                                                                                                                                                 |                                            |                                                                                                                             |                        |                          | Category 1           | Wall                   |                                       |
|                       |                                                                                                                                                                                                                                                |                                 |                                                                                                                                                                                                                                                 |                                            |                                                                                                                             |                        |                          | Category 2           | Service Penetr         | ation                                 |
|                       |                                                                                                                                                                                                                                                |                                 |                                                                                                                                                                                                                                                 |                                            |                                                                                                                             |                        |                          | Category 3           | PairCoil               |                                       |
|                       |                                                                                                                                                                                                                                                |                                 |                                                                                                                                                                                                                                                 | BOSS Fire & Safety Pty Ltd has             | ovided the above technical information in good faith and to the correct at the time of publication. Should any data come to |                        |                          | Test Standard        | AS1530.4-2014/AS4072.1 |                                       |
|                       |                                                                                                                                                                                                                                                | Tertiary Fire Stopping Product  | attention relating to the fire resistance or performance of the product described, BOSS Fire & Safety Pty Ltd reserve the right to amend this document or drawing. BOSS Fire & Safety strive to constantly improve and develop products so this |                                            |                                                                                                                             |                        | Test Reference           | CSIRO COT2918        |                        |                                       |
|                       |                                                                                                                                                                                                                                                |                                 | information may change without notice.<br>The information contained herein has been developed as a guide only and it does not constitute a guarantee of                                                                                         |                                            |                                                                                                                             |                        |                          | Drawing Number       | Number W-SP-PCL-004    |                                       |
|                       |                                                                                                                                                                                                                                                |                                 |                                                                                                                                                                                                                                                 |                                            |                                                                                                                             |                        |                          | Product DWG ID       | ct DWG ID HPE-011      |                                       |
|                       |                                                                                                                                                                                                                                                |                                 |                                                                                                                                                                                                                                                 |                                            |                                                                                                                             |                        |                          | Drawn By             | EG                     | <b>Rev</b> 04                         |
|                       |                                                                                                                                                                                                                                                |                                 |                                                                                                                                                                                                                                                 | Copyright © 2020 BOSS Fire & S             |                                                                                                                             |                        |                          | Date of Issue        | 14/09/2020             | · · · · · · · · · · · · · · · · · · · |