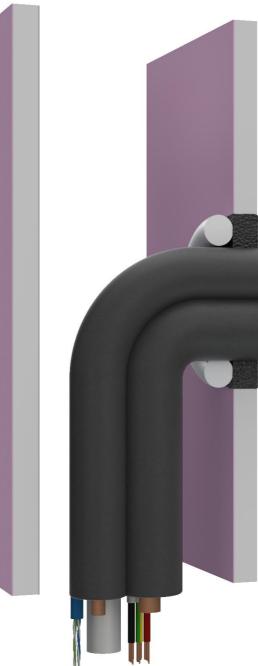

|                       |                                                                                                                                                                                                                                                |                                 |                                                                                                                                                                                                                                                 |                                            |                                                                                                                             |                        |                          | Trans.               |                        |                                       |
|-----------------------|------------------------------------------------------------------------------------------------------------------------------------------------------------------------------------------------------------------------------------------------|---------------------------------|-------------------------------------------------------------------------------------------------------------------------------------------------------------------------------------------------------------------------------------------------|--------------------------------------------|-----------------------------------------------------------------------------------------------------------------------------|------------------------|--------------------------|----------------------|------------------------|---------------------------------------|
| Component<br>Schedule | Component Name                                                                                                                                                                                                                                 | Primary Fire Stopping Product   | Applicable Substrates                                                                                                                                                                                                                           | Min Substrate Thickness<br>(If Applicable) | Applicable FRL                                                                                                              | Service Specifications | Limitations              |                      |                        |                                       |
|                       | Fire Rated Plasterboard (Min Single Layer PB),<br>Concrete & Masonry<br>FireMastic-HPE™ - Nominal Depth 13mm<br>Paircoil - 9.52mm / 6.35mm<br>TPS Power Cable - 2C+E 1.5mm²<br>Data Cable<br>16mm PVC Flexible Outlet Pipe<br>Foam Backing Rod | FireMastic-HPE™                 | Fire Rated Plasterboard (Min Single Layer PB),<br>Concrete & Masonry                                                                                                                                                                            | Min 90mm Thick                             | -/60/60                                                                                                                     |                        | one side of wall<br>only |                      | B I V E                | FIRE                                  |
| 3<br>4<br>5<br>6      |                                                                                                                                                                                                                                                |                                 |                                                                                                                                                                                                                                                 |                                            |                                                                                                                             |                        |                          | Sales & Technical    | 1300 502 677           |                                       |
|                       |                                                                                                                                                                                                                                                |                                 |                                                                                                                                                                                                                                                 |                                            |                                                                                                                             |                        |                          | International        | +61 2 9531 85          | 91                                    |
|                       |                                                                                                                                                                                                                                                |                                 |                                                                                                                                                                                                                                                 |                                            |                                                                                                                             |                        |                          | Web                  | bossfire.com           |                                       |
|                       |                                                                                                                                                                                                                                                |                                 |                                                                                                                                                                                                                                                 |                                            |                                                                                                                             |                        |                          | Drawing Information: |                        |                                       |
|                       |                                                                                                                                                                                                                                                | Secondary Fire Stopping Product |                                                                                                                                                                                                                                                 |                                            |                                                                                                                             |                        |                          | Category 1           | Wall                   |                                       |
|                       |                                                                                                                                                                                                                                                |                                 |                                                                                                                                                                                                                                                 |                                            |                                                                                                                             |                        |                          | Category 2           | Service Penetr         | ation                                 |
|                       |                                                                                                                                                                                                                                                |                                 |                                                                                                                                                                                                                                                 |                                            |                                                                                                                             |                        |                          | Category 3           | PairCoil               |                                       |
|                       |                                                                                                                                                                                                                                                |                                 |                                                                                                                                                                                                                                                 | BOSS Fire & Safety Pty Ltd has             | ovided the above technical information in good faith and to the correct at the time of publication. Should any data come to |                        |                          | Test Standard        | AS1530.4-2014/AS4072.1 |                                       |
|                       |                                                                                                                                                                                                                                                | Tertiary Fire Stopping Product  | attention relating to the fire resistance or performance of the product described, BOSS Fire & Safety Pty Ltd reserve the right to amend this document or drawing. BOSS Fire & Safety strive to constantly improve and develop products so this |                                            |                                                                                                                             |                        | Test Reference           | CSIRO COT2918        |                        |                                       |
|                       |                                                                                                                                                                                                                                                |                                 | information may change without notice.<br>The information contained herein has been developed as a guide only and it does not constitute a guarantee of                                                                                         |                                            |                                                                                                                             |                        |                          | Drawing Number       | Number W-SP-PCL-004    |                                       |
|                       |                                                                                                                                                                                                                                                |                                 |                                                                                                                                                                                                                                                 |                                            |                                                                                                                             |                        |                          | Product DWG ID       | ct DWG ID HPE-011      |                                       |
|                       |                                                                                                                                                                                                                                                |                                 |                                                                                                                                                                                                                                                 |                                            |                                                                                                                             |                        |                          | Drawn By             | EG                     | <b>Rev</b> 04                         |
|                       |                                                                                                                                                                                                                                                |                                 |                                                                                                                                                                                                                                                 | Copyright © 2020 BOSS Fire & S             |                                                                                                                             |                        |                          | Date of Issue        | 14/09/2020             | · · · · · · · · · · · · · · · · · · · |