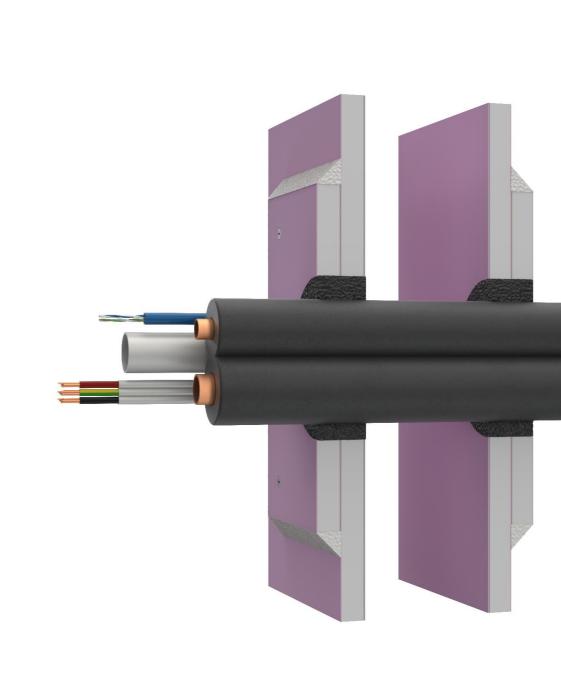

| Component<br>Schedule                | Component Name                                                                                                                                                                                                                                                                                                                                                   | Primary Fire Stopping Product   | Applicable Substrates | Min Substrate Thickness<br>(If Applicable)                                                                                                                                                                                                                                                                                                       | Applicable FRL                                                                                                                      | Service Specifications                                                                         | Limitations                                                                                          |                      |                        |               |
|--------------------------------------|------------------------------------------------------------------------------------------------------------------------------------------------------------------------------------------------------------------------------------------------------------------------------------------------------------------------------------------------------------------|---------------------------------|-----------------------|--------------------------------------------------------------------------------------------------------------------------------------------------------------------------------------------------------------------------------------------------------------------------------------------------------------------------------------------------|-------------------------------------------------------------------------------------------------------------------------------------|------------------------------------------------------------------------------------------------|------------------------------------------------------------------------------------------------------|----------------------|------------------------|---------------|
| 1<br>2<br>3<br>4<br>5<br>6<br>7<br>8 | <ul> <li>Fire Rated Plasterboard (Min Single Layer PB),<br/>Concrete &amp; Masonry</li> <li>FireMastic-HPE<sup>™</sup> - Nominal Depth 26mm</li> <li>FireMastic-300<sup>™</sup></li> <li>Plasterboard Screw 25mm</li> <li>Paircoil - 15mm / 10mm</li> <li>TPS Power Cable - 2C+E 2.5mm<sup>2</sup></li> <li>Data Cable</li> <li>20mm uPVC Outlet Pipe</li> </ul> | FireMastic-HPE™                 |                       | Min 90mm Thick wall with<br>additional local thickening.<br>Minimum total thickness<br>116mm.                                                                                                                                                                                                                                                    | -/60/60                                                                                                                             | Paircoil - 15mm / 10mm<br>TPS Power Cable - 2C+E 2.5mm²<br>Data Cable<br>20mm uPVC Outlet Pipe | Aperture 80mm                                                                                        | PASS                 |                        | F I R E       |
|                                      |                                                                                                                                                                                                                                                                                                                                                                  |                                 |                       |                                                                                                                                                                                                                                                                                                                                                  |                                                                                                                                     |                                                                                                |                                                                                                      | Sales & Technical    | 1300 502 677           |               |
|                                      |                                                                                                                                                                                                                                                                                                                                                                  |                                 |                       |                                                                                                                                                                                                                                                                                                                                                  |                                                                                                                                     |                                                                                                |                                                                                                      | International        | +61 2 9531 859         | <b></b> ∂1    |
|                                      |                                                                                                                                                                                                                                                                                                                                                                  |                                 |                       |                                                                                                                                                                                                                                                                                                                                                  |                                                                                                                                     |                                                                                                |                                                                                                      | Web                  | bossfire.com           |               |
|                                      |                                                                                                                                                                                                                                                                                                                                                                  |                                 |                       |                                                                                                                                                                                                                                                                                                                                                  |                                                                                                                                     |                                                                                                |                                                                                                      | Drawing Information: |                        |               |
|                                      |                                                                                                                                                                                                                                                                                                                                                                  | Secondary Fire Stopping Product |                       |                                                                                                                                                                                                                                                                                                                                                  |                                                                                                                                     |                                                                                                |                                                                                                      | Category 1           | Wall                   |               |
|                                      |                                                                                                                                                                                                                                                                                                                                                                  | FireMastic-300™                 |                       |                                                                                                                                                                                                                                                                                                                                                  |                                                                                                                                     |                                                                                                |                                                                                                      | Category 2           | Service Penetra        | ation         |
|                                      |                                                                                                                                                                                                                                                                                                                                                                  |                                 |                       |                                                                                                                                                                                                                                                                                                                                                  |                                                                                                                                     |                                                                                                | best of its knowledge.<br>OSS Fire & Safety's<br>fety Pty Ltd reserve the<br>evelop products so this | Category 3           | PairCoil               |               |
|                                      |                                                                                                                                                                                                                                                                                                                                                                  |                                 |                       | BOSS Fire & Safety Pty Ltd has p                                                                                                                                                                                                                                                                                                                 |                                                                                                                                     |                                                                                                |                                                                                                      | Test Standard        | AS1530.4-2014/AS4072.1 |               |
|                                      |                                                                                                                                                                                                                                                                                                                                                                  | Tertiary Fire Stopping Product  |                       | attention relating to the fire resista                                                                                                                                                                                                                                                                                                           |                                                                                                                                     |                                                                                                |                                                                                                      | Test Reference       | CSIRO COT2919          |               |
|                                      |                                                                                                                                                                                                                                                                                                                                                                  |                                 |                       | information may change without r                                                                                                                                                                                                                                                                                                                 |                                                                                                                                     |                                                                                                |                                                                                                      | Drawing Number       | W-SP-PCL-005           |               |
|                                      |                                                                                                                                                                                                                                                                                                                                                                  |                                 |                       | The information contained herein has been developed as a guide only and it does not constitute a guarantee of compliance of all applications. Each project and/or application may have specific requirements and you should investigate these carefully. Ensure that you have read and understood the appropriate certification relative to your |                                                                                                                                     |                                                                                                | l you should                                                                                         | Product DWG ID       | HPE-012                |               |
|                                      |                                                                                                                                                                                                                                                                                                                                                                  |                                 |                       | needs, and ensure you seek acce                                                                                                                                                                                                                                                                                                                  | eptance from the Certifying Authority or compliance inspector beforire® certification please contact BOSS Technical Services. +61.2 |                                                                                                | fore installation. For<br>2 9531 8591                                                                | Drawn By             | EG                     | <b>Rev</b> 03 |
|                                      |                                                                                                                                                                                                                                                                                                                                                                  |                                 |                       | Copyright © 2020 BOSS Fire & S                                                                                                                                                                                                                                                                                                                   |                                                                                                                                     |                                                                                                |                                                                                                      | Date of Issue        | 14/09/2020             |               |