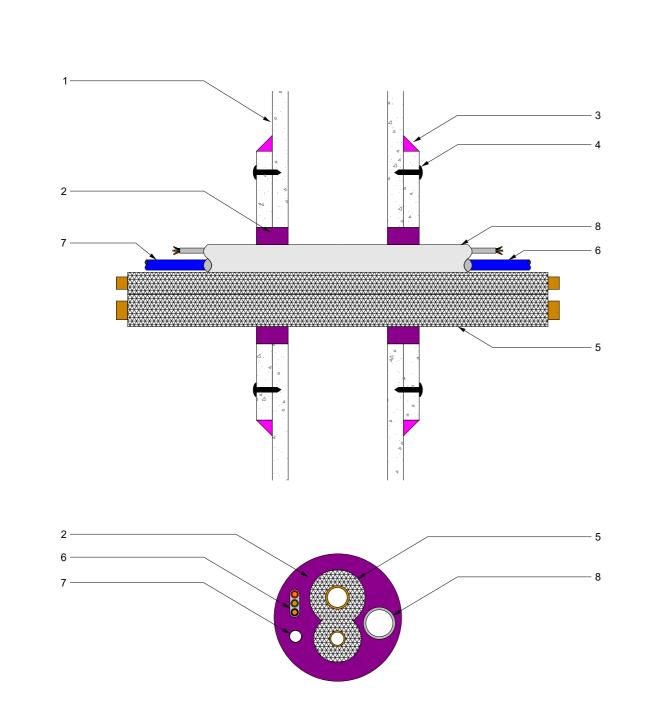

| Component<br>Schedule                | Component Name                                                                                                                                                                                                                                                                                                                                                   | Primary Fire Stopping Product   | Applicable Substrates | Min Substrate Thickness<br>(If Applicable)                                                                                                                                                                                                                                                                                                       | Applicable FRL                                                                                                                      | Service Specifications                                                                         | Limitations                                                                                          |                      |                        |               |
|--------------------------------------|------------------------------------------------------------------------------------------------------------------------------------------------------------------------------------------------------------------------------------------------------------------------------------------------------------------------------------------------------------------|---------------------------------|-----------------------|--------------------------------------------------------------------------------------------------------------------------------------------------------------------------------------------------------------------------------------------------------------------------------------------------------------------------------------------------|-------------------------------------------------------------------------------------------------------------------------------------|------------------------------------------------------------------------------------------------|------------------------------------------------------------------------------------------------------|----------------------|------------------------|---------------|
| 1<br>2<br>3<br>4<br>5<br>6<br>7<br>8 | <ul> <li>Fire Rated Plasterboard (Min Single Layer PB),<br/>Concrete &amp; Masonry</li> <li>FireMastic-HPE<sup>™</sup> - Nominal Depth 26mm</li> <li>FireMastic-300<sup>™</sup></li> <li>Plasterboard Screw 25mm</li> <li>Paircoil - 15mm / 10mm</li> <li>TPS Power Cable - 2C+E 2.5mm<sup>2</sup></li> <li>Data Cable</li> <li>20mm uPVC Outlet Pipe</li> </ul> | FireMastic-HPE™                 |                       | Min 90mm Thick wall with<br>additional local thickening.<br>Minimum total thickness<br>116mm.                                                                                                                                                                                                                                                    | -/60/60                                                                                                                             | Paircoil - 15mm / 10mm<br>TPS Power Cable - 2C+E 2.5mm²<br>Data Cable<br>20mm uPVC Outlet Pipe | Aperture 80mm                                                                                        | PASS                 |                        | F I R E       |
|                                      |                                                                                                                                                                                                                                                                                                                                                                  |                                 |                       |                                                                                                                                                                                                                                                                                                                                                  |                                                                                                                                     |                                                                                                |                                                                                                      | Sales & Technical    | 1300 502 677           |               |
|                                      |                                                                                                                                                                                                                                                                                                                                                                  |                                 |                       |                                                                                                                                                                                                                                                                                                                                                  |                                                                                                                                     |                                                                                                |                                                                                                      | International        | +61 2 9531 859         | <b></b> ∂1    |
|                                      |                                                                                                                                                                                                                                                                                                                                                                  |                                 |                       |                                                                                                                                                                                                                                                                                                                                                  |                                                                                                                                     |                                                                                                |                                                                                                      | Web                  | bossfire.com           |               |
|                                      |                                                                                                                                                                                                                                                                                                                                                                  |                                 |                       |                                                                                                                                                                                                                                                                                                                                                  |                                                                                                                                     |                                                                                                |                                                                                                      | Drawing Information: |                        |               |
|                                      |                                                                                                                                                                                                                                                                                                                                                                  | Secondary Fire Stopping Product |                       |                                                                                                                                                                                                                                                                                                                                                  |                                                                                                                                     |                                                                                                |                                                                                                      | Category 1           | Wall                   |               |
|                                      |                                                                                                                                                                                                                                                                                                                                                                  | FireMastic-300™                 |                       |                                                                                                                                                                                                                                                                                                                                                  |                                                                                                                                     |                                                                                                |                                                                                                      | Category 2           | Service Penetra        | ation         |
|                                      |                                                                                                                                                                                                                                                                                                                                                                  |                                 |                       |                                                                                                                                                                                                                                                                                                                                                  |                                                                                                                                     |                                                                                                | best of its knowledge.<br>OSS Fire & Safety's<br>fety Pty Ltd reserve the<br>evelop products so this | Category 3           | PairCoil               |               |
|                                      |                                                                                                                                                                                                                                                                                                                                                                  |                                 |                       | BOSS Fire & Safety Pty Ltd has p                                                                                                                                                                                                                                                                                                                 |                                                                                                                                     |                                                                                                |                                                                                                      | Test Standard        | AS1530.4-2014/AS4072.1 |               |
|                                      |                                                                                                                                                                                                                                                                                                                                                                  | Tertiary Fire Stopping Product  |                       | attention relating to the fire resista                                                                                                                                                                                                                                                                                                           |                                                                                                                                     |                                                                                                |                                                                                                      | Test Reference       | CSIRO COT2919          |               |
|                                      |                                                                                                                                                                                                                                                                                                                                                                  |                                 |                       | information may change without r                                                                                                                                                                                                                                                                                                                 |                                                                                                                                     |                                                                                                |                                                                                                      | Drawing Number       | W-SP-PCL-005           |               |
|                                      |                                                                                                                                                                                                                                                                                                                                                                  |                                 |                       | The information contained herein has been developed as a guide only and it does not constitute a guarantee of compliance of all applications. Each project and/or application may have specific requirements and you should investigate these carefully. Ensure that you have read and understood the appropriate certification relative to your |                                                                                                                                     |                                                                                                | l you should                                                                                         | Product DWG ID       | HPE-012                |               |
|                                      |                                                                                                                                                                                                                                                                                                                                                                  |                                 |                       | needs, and ensure you seek acce                                                                                                                                                                                                                                                                                                                  | eptance from the Certifying Authority or compliance inspector beforire® certification please contact BOSS Technical Services. +61.2 |                                                                                                | fore installation. For<br>2 9531 8591                                                                | Drawn By             | EG                     | <b>Rev</b> 03 |
|                                      |                                                                                                                                                                                                                                                                                                                                                                  |                                 |                       | Copyright © 2020 BOSS Fire & S                                                                                                                                                                                                                                                                                                                   |                                                                                                                                     |                                                                                                |                                                                                                      | Date of Issue        | 14/09/2020             |               |