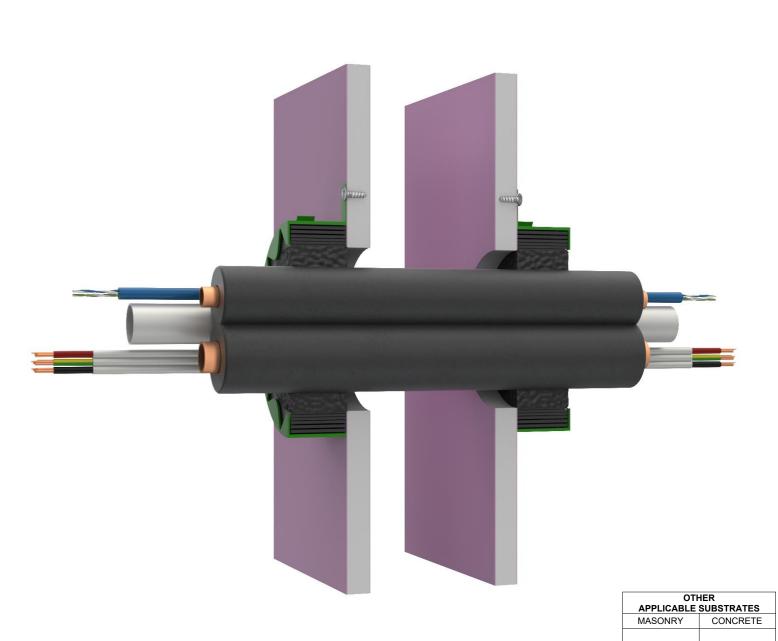

| Component<br>Schedule      | Component Name                                                                                                                                                                                                      | Primary Fire Stopping Product   | Applicable Substrates                       | Min Substrate Thickness<br>(If Applicable) | Applicable FRL            | Service Specifications                                                                                                                                                                                                                                                                                                                                                                                | Limitations             |                      |                     |       |
|----------------------------|---------------------------------------------------------------------------------------------------------------------------------------------------------------------------------------------------------------------|---------------------------------|---------------------------------------------|--------------------------------------------|---------------------------|-------------------------------------------------------------------------------------------------------------------------------------------------------------------------------------------------------------------------------------------------------------------------------------------------------------------------------------------------------------------------------------------------------|-------------------------|----------------------|---------------------|-------|
| 2<br>3<br>4<br>5<br>6<br>7 | Concrete & Masonry<br>MaxiCollar™ 80mm<br>FireMastic-HPE™-Nominal Depth of MaxiCollar™<br>Plasterboard Screw 25mm<br>Paircoil - 15mm / 10mm<br>TPS Power Cable - 2C+E 2.5mm²<br>Data Cable<br>20mm uPVC Outlet Pipe | MaxiCollar™ 80mm                | Fire Rated Plasterboard, Concrete & Masonry | Min 90mm Thick                             |                           | Paircoil - 15mm / 10mm<br>TPS Power Cable - 2C+E 2.5mm <sup>2</sup><br>Data Cable<br>20mm uPVC Outlet Pipe                                                                                                                                                                                                                                                                                            |                         | P A S                | SIVE FI             | RE    |
|                            |                                                                                                                                                                                                                     |                                 |                                             |                                            |                           |                                                                                                                                                                                                                                                                                                                                                                                                       |                         | Sales & Technical    | 1300 502 677        |       |
|                            |                                                                                                                                                                                                                     |                                 |                                             |                                            |                           |                                                                                                                                                                                                                                                                                                                                                                                                       |                         | International        | +61 2 9531 8591     |       |
|                            |                                                                                                                                                                                                                     |                                 |                                             |                                            |                           |                                                                                                                                                                                                                                                                                                                                                                                                       |                         | Web                  | bossfire.com        |       |
|                            |                                                                                                                                                                                                                     |                                 |                                             |                                            |                           |                                                                                                                                                                                                                                                                                                                                                                                                       |                         | Drawing Information: |                     |       |
|                            |                                                                                                                                                                                                                     | Secondary Fire Stopping Product |                                             |                                            |                           |                                                                                                                                                                                                                                                                                                                                                                                                       |                         | Category 1           | Wall                |       |
|                            |                                                                                                                                                                                                                     | FireMastic-HPE™                 |                                             |                                            |                           |                                                                                                                                                                                                                                                                                                                                                                                                       |                         | Category 2           | Service Penetration |       |
|                            |                                                                                                                                                                                                                     |                                 |                                             |                                            |                           |                                                                                                                                                                                                                                                                                                                                                                                                       | 1                       | Category 3           | PairCoil            |       |
|                            |                                                                                                                                                                                                                     |                                 |                                             | BOSS Fire & Safety Pty Ltd has p           |                           | cal information in good faith and to the best of its knowledg<br>ublication. Should any data come to BOSS Fire & Safety's                                                                                                                                                                                                                                                                             |                         | Test Standard        | AS1530.4-2014/AS40  | 072.1 |
|                            |                                                                                                                                                                                                                     | Tertiary Fire Stopping Product  |                                             | attention relating to the fire resista     | ance or performance of    | the product described, BOSS Fire & Safety Pty Ltd r<br>Safety strive to constantly improve and develop produ<br>as a guide only and it does not constitute a guarantee<br>cation may have specific requirements and you shoul<br>nd understood the appropriate certification relative to<br>ing Authority or compliance inspector before installal<br>contact BOSS Technical Services. +61 2 9531 859 | ety Pty Ltd reserve the | Test Reference       | CSIRO COT2920       |       |
|                            |                                                                                                                                                                                                                     |                                 |                                             | information may change without r           | notice.                   |                                                                                                                                                                                                                                                                                                                                                                                                       |                         | Drawing Number       | W-SP-PCL-006        |       |
|                            |                                                                                                                                                                                                                     |                                 |                                             | compliance of all applications. Ea         | ach project and/or applic |                                                                                                                                                                                                                                                                                                                                                                                                       | nd you should           | Product DWG ID       | MC-004              |       |
|                            |                                                                                                                                                                                                                     |                                 |                                             | needs, and ensure you seek acce            | eptance from the Certify  |                                                                                                                                                                                                                                                                                                                                                                                                       | fore installation. For  | Drawn By             | EG Rev              | 04    |
|                            |                                                                                                                                                                                                                     |                                 |                                             | Copyright © 2020 BOSS Fire & Safe          |                           |                                                                                                                                                                                                                                                                                                                                                                                                       |                         | Date of Issue        | 14/09/2020          |       |