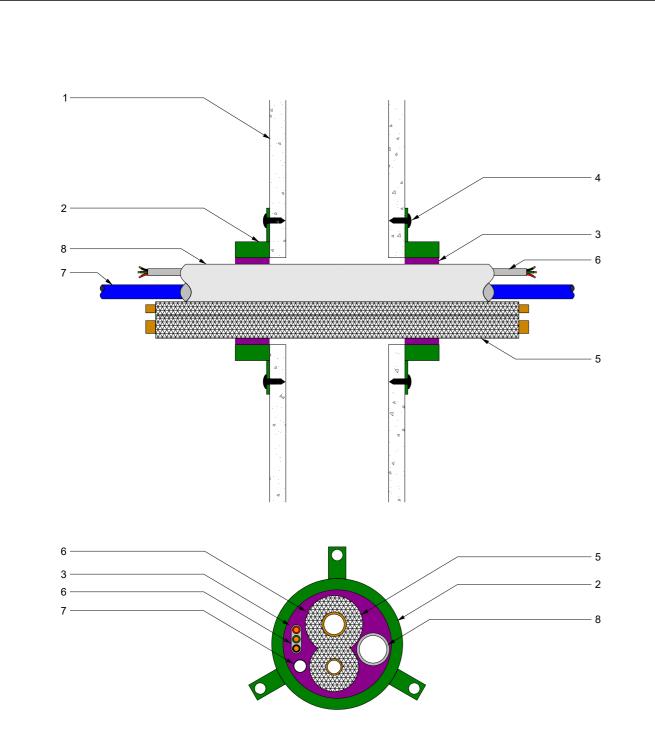

| Component<br>Schedule      | Component Name                                                                                                                                                                                                      | Primary Fire Stopping Product   | Applicable Substrates                       | Min Substrate Thickness<br>(If Applicable) | Applicable FRL            | Service Specifications                                                                                                                                                                                                                                                                                                                                                                                | Limitations             |                      |                     |       |
|----------------------------|---------------------------------------------------------------------------------------------------------------------------------------------------------------------------------------------------------------------|---------------------------------|---------------------------------------------|--------------------------------------------|---------------------------|-------------------------------------------------------------------------------------------------------------------------------------------------------------------------------------------------------------------------------------------------------------------------------------------------------------------------------------------------------------------------------------------------------|-------------------------|----------------------|---------------------|-------|
| 2<br>3<br>4<br>5<br>6<br>7 | Concrete & Masonry<br>MaxiCollar™ 80mm<br>FireMastic-HPE™-Nominal Depth of MaxiCollar™<br>Plasterboard Screw 25mm<br>Paircoil - 15mm / 10mm<br>TPS Power Cable - 2C+E 2.5mm²<br>Data Cable<br>20mm uPVC Outlet Pipe | MaxiCollar™ 80mm                | Fire Rated Plasterboard, Concrete & Masonry | Min 90mm Thick                             |                           | Paircoil - 15mm / 10mm<br>TPS Power Cable - 2C+E 2.5mm <sup>2</sup><br>Data Cable<br>20mm uPVC Outlet Pipe                                                                                                                                                                                                                                                                                            |                         | P A S                | SIVE FI             | RE    |
|                            |                                                                                                                                                                                                                     |                                 |                                             |                                            |                           |                                                                                                                                                                                                                                                                                                                                                                                                       |                         | Sales & Technical    | 1300 502 677        |       |
|                            |                                                                                                                                                                                                                     |                                 |                                             |                                            |                           |                                                                                                                                                                                                                                                                                                                                                                                                       |                         | International        | +61 2 9531 8591     |       |
|                            |                                                                                                                                                                                                                     |                                 |                                             |                                            |                           |                                                                                                                                                                                                                                                                                                                                                                                                       |                         | Web                  | bossfire.com        |       |
|                            |                                                                                                                                                                                                                     |                                 |                                             |                                            |                           |                                                                                                                                                                                                                                                                                                                                                                                                       |                         | Drawing Information: |                     |       |
|                            |                                                                                                                                                                                                                     | Secondary Fire Stopping Product |                                             |                                            |                           |                                                                                                                                                                                                                                                                                                                                                                                                       |                         | Category 1           | Wall                |       |
|                            |                                                                                                                                                                                                                     | FireMastic-HPE™                 |                                             |                                            |                           |                                                                                                                                                                                                                                                                                                                                                                                                       |                         | Category 2           | Service Penetration |       |
|                            |                                                                                                                                                                                                                     |                                 |                                             |                                            |                           |                                                                                                                                                                                                                                                                                                                                                                                                       | 1                       | Category 3           | PairCoil            |       |
|                            |                                                                                                                                                                                                                     |                                 |                                             | BOSS Fire & Safety Pty Ltd has p           |                           | cal information in good faith and to the best of its knowledg<br>ublication. Should any data come to BOSS Fire & Safety's                                                                                                                                                                                                                                                                             |                         | Test Standard        | AS1530.4-2014/AS40  | 072.1 |
|                            |                                                                                                                                                                                                                     | Tertiary Fire Stopping Product  |                                             | attention relating to the fire resista     | ance or performance of    | the product described, BOSS Fire & Safety Pty Ltd r<br>Safety strive to constantly improve and develop produ<br>as a guide only and it does not constitute a guarantee<br>cation may have specific requirements and you shoul<br>nd understood the appropriate certification relative to<br>ing Authority or compliance inspector before installal<br>contact BOSS Technical Services. +61 2 9531 859 | ety Pty Ltd reserve the | Test Reference       | CSIRO COT2920       |       |
|                            |                                                                                                                                                                                                                     |                                 |                                             | information may change without r           | notice.                   |                                                                                                                                                                                                                                                                                                                                                                                                       |                         | Drawing Number       | W-SP-PCL-006        |       |
|                            |                                                                                                                                                                                                                     |                                 |                                             | compliance of all applications. Ea         | ach project and/or applic |                                                                                                                                                                                                                                                                                                                                                                                                       | nd you should           | Product DWG ID       | MC-004              |       |
|                            |                                                                                                                                                                                                                     |                                 |                                             | needs, and ensure you seek acce            | eptance from the Certify  |                                                                                                                                                                                                                                                                                                                                                                                                       | fore installation. For  | Drawn By             | EG Rev              | 04    |
|                            |                                                                                                                                                                                                                     |                                 |                                             | Copyright © 2020 BOSS Fire & Safe          |                           |                                                                                                                                                                                                                                                                                                                                                                                                       |                         | Date of Issue        | 14/09/2020          |       |