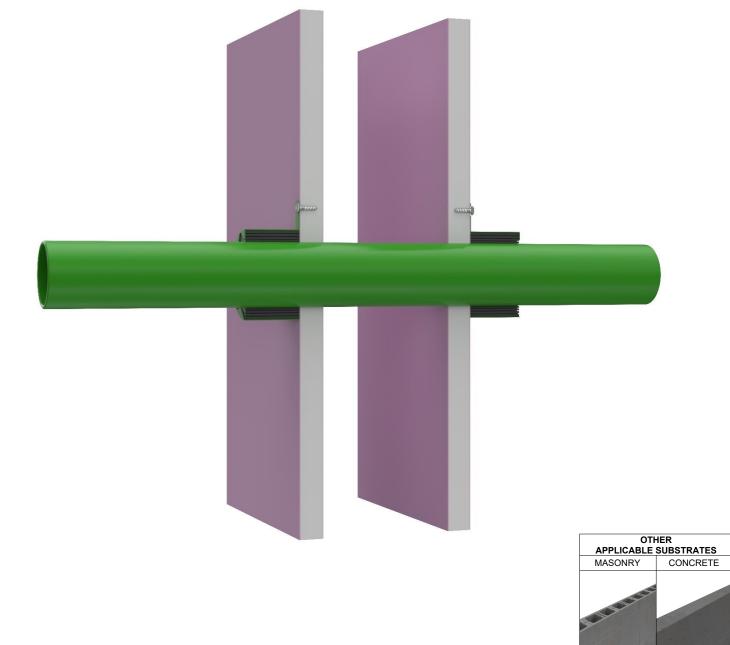

| Component<br>Schedule | Component Name                                                                                                                                                       | Primary Fire Stopping Product                 | Applicable Substrates                       | Min Substrate Thickness (If Applicable) | Applicable FRL                                                                                                                                                                                                                                                       | Service Specifications                                                                                                                                                                                                                                                                                                                                                                                                              | Limitations                                                                                                                                                                                                           |                      | 066                    |
|-----------------------|----------------------------------------------------------------------------------------------------------------------------------------------------------------------|-----------------------------------------------|---------------------------------------------|-----------------------------------------|----------------------------------------------------------------------------------------------------------------------------------------------------------------------------------------------------------------------------------------------------------------------|-------------------------------------------------------------------------------------------------------------------------------------------------------------------------------------------------------------------------------------------------------------------------------------------------------------------------------------------------------------------------------------------------------------------------------------|-----------------------------------------------------------------------------------------------------------------------------------------------------------------------------------------------------------------------|----------------------|------------------------|
| 3 4                   | Fire Rated Plasterboard, Concrete & Masonry MaxiCollar™ 32mm FireMastic-HPE™ - Nominal Depth of MaxiCollar™ Plasterboard Screw 25mm Up to 32mm PP-R Pipe (Aquatherm) | MaxiCollar™ 32mm Fin                          | Fire Rated Plasterboard, Concrete & Masonry | Min 118mm Thick                         | provided the above technic be correct at the time of put tance or performance of the drawing. BOSS Fire & Safo notice.  In has been developed as an ach project and/or application that you have read and septance from the Certifying Fire® certification please co | hnical information in good faith and to the b<br>f publication. Should any data come to BO's<br>f the product described, BOSS Fire & Safet<br>Safety strive to constantly improve and dev<br>is a guide only and it does not constitute a<br>cation may have specific requirements and<br>ind understood the appropriate certification<br>ying Authority or compliance inspector before<br>e contact BOSS Technical Services. +61 2 | 20mm Pipe 38mm Aperture for 32mm Pipe  best of its knowledge. OSS Fire & Safety's fety Pty Ltd reserve the evelop products so this a guarantee of nd you should n relative to your fore installation. For 2 9531 8591 |                      | S I V E F I R E        |
|                       |                                                                                                                                                                      |                                               |                                             |                                         |                                                                                                                                                                                                                                                                      |                                                                                                                                                                                                                                                                                                                                                                                                                                     |                                                                                                                                                                                                                       | Sales & Technical    | 1300 502 677           |
|                       |                                                                                                                                                                      |                                               |                                             |                                         |                                                                                                                                                                                                                                                                      |                                                                                                                                                                                                                                                                                                                                                                                                                                     |                                                                                                                                                                                                                       | International        | +61 2 9531 8591        |
|                       |                                                                                                                                                                      |                                               |                                             |                                         |                                                                                                                                                                                                                                                                      |                                                                                                                                                                                                                                                                                                                                                                                                                                     |                                                                                                                                                                                                                       | Web                  | bossfire.com           |
|                       |                                                                                                                                                                      |                                               |                                             |                                         |                                                                                                                                                                                                                                                                      |                                                                                                                                                                                                                                                                                                                                                                                                                                     |                                                                                                                                                                                                                       | Drawing Information: |                        |
|                       |                                                                                                                                                                      |                                               |                                             |                                         |                                                                                                                                                                                                                                                                      |                                                                                                                                                                                                                                                                                                                                                                                                                                     |                                                                                                                                                                                                                       | Category 1           | Wall                   |
|                       |                                                                                                                                                                      | FireMastic-HPE™ (Infill) 25mm Depth of Collar |                                             |                                         |                                                                                                                                                                                                                                                                      |                                                                                                                                                                                                                                                                                                                                                                                                                                     |                                                                                                                                                                                                                       | Category 2           | Service Penetration    |
|                       |                                                                                                                                                                      |                                               |                                             |                                         |                                                                                                                                                                                                                                                                      |                                                                                                                                                                                                                                                                                                                                                                                                                                     |                                                                                                                                                                                                                       | Category 3           | Plastic Pipes          |
|                       |                                                                                                                                                                      |                                               |                                             | BOSS Fire & Safety Pty Ltd has          |                                                                                                                                                                                                                                                                      |                                                                                                                                                                                                                                                                                                                                                                                                                                     |                                                                                                                                                                                                                       | Test Standard        | AS1530.4-2014/AS4072.1 |
|                       |                                                                                                                                                                      | Tertiary Fire Stopping Product                |                                             | attention relating to the fire resista  |                                                                                                                                                                                                                                                                      |                                                                                                                                                                                                                                                                                                                                                                                                                                     |                                                                                                                                                                                                                       |                      | FRT180403b.1           |
|                       |                                                                                                                                                                      |                                               |                                             | information may change without          |                                                                                                                                                                                                                                                                      |                                                                                                                                                                                                                                                                                                                                                                                                                                     |                                                                                                                                                                                                                       | Drawing Number       | W-SP-PLS-006           |
|                       |                                                                                                                                                                      |                                               |                                             | compliance of all applications. Ea      |                                                                                                                                                                                                                                                                      |                                                                                                                                                                                                                                                                                                                                                                                                                                     |                                                                                                                                                                                                                       | Product DWG ID       | MC-005                 |
|                       |                                                                                                                                                                      |                                               |                                             | needs, and ensure you seek acc          |                                                                                                                                                                                                                                                                      |                                                                                                                                                                                                                                                                                                                                                                                                                                     |                                                                                                                                                                                                                       | Drawn By             | EG Rev 03              |
|                       |                                                                                                                                                                      |                                               |                                             | Copyright © 2020 BOSS Fire & S          |                                                                                                                                                                                                                                                                      |                                                                                                                                                                                                                                                                                                                                                                                                                                     |                                                                                                                                                                                                                       | Date of Issue        | 14/09/2020             |
|                       |                                                                                                                                                                      |                                               |                                             |                                         |                                                                                                                                                                                                                                                                      |                                                                                                                                                                                                                                                                                                                                                                                                                                     |                                                                                                                                                                                                                       | 1                    |                        |