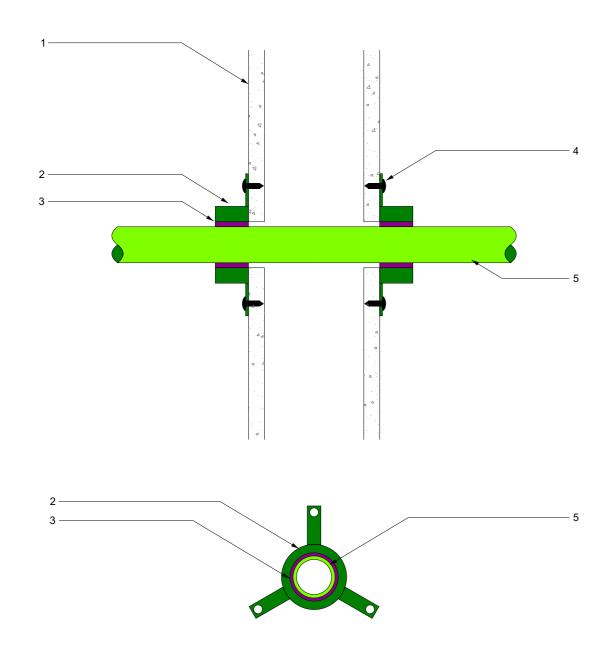

| Component<br>Schedule | Component Name                                                                                                                                                       | Primary Fire Stopping Product                 | Applicable Substrates                       | Min Substrate Thickness (If Applicable) | Applicable FRL                                                                                                                                                                                                                                                       | Service Specifications                                                                                                                                                                                                                                                                                                                                                                                                              | Limitations                                                                                                                                                                                                           |                      | 066                    |
|-----------------------|----------------------------------------------------------------------------------------------------------------------------------------------------------------------|-----------------------------------------------|---------------------------------------------|-----------------------------------------|----------------------------------------------------------------------------------------------------------------------------------------------------------------------------------------------------------------------------------------------------------------------|-------------------------------------------------------------------------------------------------------------------------------------------------------------------------------------------------------------------------------------------------------------------------------------------------------------------------------------------------------------------------------------------------------------------------------------|-----------------------------------------------------------------------------------------------------------------------------------------------------------------------------------------------------------------------|----------------------|------------------------|
| 3 4                   | Fire Rated Plasterboard, Concrete & Masonry MaxiCollar™ 32mm FireMastic-HPE™ - Nominal Depth of MaxiCollar™ Plasterboard Screw 25mm Up to 32mm PP-R Pipe (Aquatherm) | MaxiCollar™ 32mm Fin                          | Fire Rated Plasterboard, Concrete & Masonry | Min 118mm Thick                         | provided the above technic be correct at the time of put tance or performance of the drawing. BOSS Fire & Safo notice.  In has been developed as an ach project and/or application that you have read and septance from the Certifying Fire® certification please co | hnical information in good faith and to the b<br>f publication. Should any data come to BO's<br>f the product described, BOSS Fire & Safet<br>Safety strive to constantly improve and dev<br>is a guide only and it does not constitute a<br>cation may have specific requirements and<br>ind understood the appropriate certification<br>ying Authority or compliance inspector before<br>e contact BOSS Technical Services. +61 2 | 20mm Pipe 38mm Aperture for 32mm Pipe  best of its knowledge. OSS Fire & Safety's fety Pty Ltd reserve the evelop products so this a guarantee of nd you should n relative to your fore installation. For 2 9531 8591 |                      | S I V E F I R E        |
|                       |                                                                                                                                                                      |                                               |                                             |                                         |                                                                                                                                                                                                                                                                      |                                                                                                                                                                                                                                                                                                                                                                                                                                     |                                                                                                                                                                                                                       | Sales & Technical    | 1300 502 677           |
|                       |                                                                                                                                                                      |                                               |                                             |                                         |                                                                                                                                                                                                                                                                      |                                                                                                                                                                                                                                                                                                                                                                                                                                     |                                                                                                                                                                                                                       | International        | +61 2 9531 8591        |
|                       |                                                                                                                                                                      |                                               |                                             |                                         |                                                                                                                                                                                                                                                                      |                                                                                                                                                                                                                                                                                                                                                                                                                                     |                                                                                                                                                                                                                       | Web                  | bossfire.com           |
|                       |                                                                                                                                                                      |                                               |                                             |                                         |                                                                                                                                                                                                                                                                      |                                                                                                                                                                                                                                                                                                                                                                                                                                     |                                                                                                                                                                                                                       | Drawing Information: |                        |
|                       |                                                                                                                                                                      |                                               |                                             |                                         |                                                                                                                                                                                                                                                                      |                                                                                                                                                                                                                                                                                                                                                                                                                                     |                                                                                                                                                                                                                       | Category 1           | Wall                   |
|                       |                                                                                                                                                                      | FireMastic-HPE™ (Infill) 25mm Depth of Collar |                                             |                                         |                                                                                                                                                                                                                                                                      |                                                                                                                                                                                                                                                                                                                                                                                                                                     |                                                                                                                                                                                                                       | Category 2           | Service Penetration    |
|                       |                                                                                                                                                                      |                                               |                                             |                                         |                                                                                                                                                                                                                                                                      |                                                                                                                                                                                                                                                                                                                                                                                                                                     |                                                                                                                                                                                                                       | Category 3           | Plastic Pipes          |
|                       |                                                                                                                                                                      |                                               |                                             | BOSS Fire & Safety Pty Ltd has          |                                                                                                                                                                                                                                                                      |                                                                                                                                                                                                                                                                                                                                                                                                                                     |                                                                                                                                                                                                                       | Test Standard        | AS1530.4-2014/AS4072.1 |
|                       |                                                                                                                                                                      | Tertiary Fire Stopping Product                |                                             | attention relating to the fire resista  |                                                                                                                                                                                                                                                                      |                                                                                                                                                                                                                                                                                                                                                                                                                                     |                                                                                                                                                                                                                       |                      | FRT180403b.1           |
|                       |                                                                                                                                                                      |                                               |                                             | information may change without          |                                                                                                                                                                                                                                                                      |                                                                                                                                                                                                                                                                                                                                                                                                                                     |                                                                                                                                                                                                                       | Drawing Number       | W-SP-PLS-006           |
|                       |                                                                                                                                                                      |                                               |                                             | compliance of all applications. Ea      |                                                                                                                                                                                                                                                                      |                                                                                                                                                                                                                                                                                                                                                                                                                                     |                                                                                                                                                                                                                       | Product DWG ID       | MC-005                 |
|                       |                                                                                                                                                                      |                                               |                                             | needs, and ensure you seek acc          |                                                                                                                                                                                                                                                                      |                                                                                                                                                                                                                                                                                                                                                                                                                                     |                                                                                                                                                                                                                       | Drawn By             | EG Rev 03              |
|                       |                                                                                                                                                                      |                                               |                                             | Copyright © 2020 BOSS Fire & S          |                                                                                                                                                                                                                                                                      |                                                                                                                                                                                                                                                                                                                                                                                                                                     |                                                                                                                                                                                                                       | Date of Issue        | 14/09/2020             |
|                       |                                                                                                                                                                      |                                               |                                             |                                         |                                                                                                                                                                                                                                                                      |                                                                                                                                                                                                                                                                                                                                                                                                                                     |                                                                                                                                                                                                                       | 1                    |                        |