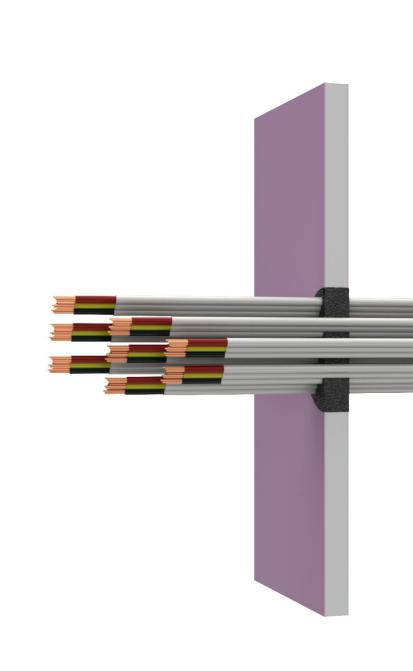

| Component<br>Schedule | Component Name                                                                                                                 | Primary Fire Stopping Product   | Applicable Substrates                       | Min Substrate Thickness (If Applicable)                                                                                                                                                                                                                                                                                                                                                                                                                                                                                                                                        | Applicable FRL | Service Specifications                                 | Limitations                 |                      |                      |            |
|-----------------------|--------------------------------------------------------------------------------------------------------------------------------|---------------------------------|---------------------------------------------|--------------------------------------------------------------------------------------------------------------------------------------------------------------------------------------------------------------------------------------------------------------------------------------------------------------------------------------------------------------------------------------------------------------------------------------------------------------------------------------------------------------------------------------------------------------------------------|----------------|--------------------------------------------------------|-----------------------------|----------------------|----------------------|------------|
| 1<br>2<br>3           | Fire Rated Plasterboard, Concrete & Masonry<br>FireMastic-HPE™ - Nominal Depth 13mm<br>Bundle 8 x TPS Power Cables 2C+E 2.5mm² | FireMastic-HPE™                 | Fire Rated Plasterboard, Concrete & Masonry | Min 90mm Thick                                                                                                                                                                                                                                                                                                                                                                                                                                                                                                                                                                 | -/60/60        | Bundle 8 x TPS Power Cables<br>2C+E 2.5mm <sup>2</sup> | Aperture 60mm               | PASS                 |                      |            |
| ,                     | 1                                                                                                                              |                                 |                                             |                                                                                                                                                                                                                                                                                                                                                                                                                                                                                                                                                                                |                |                                                        |                             | Sales & Technical    | 1300 502 677         |            |
| ,                     | 1                                                                                                                              |                                 |                                             |                                                                                                                                                                                                                                                                                                                                                                                                                                                                                                                                                                                |                |                                                        |                             | International        | +61 2 9531 8591      |            |
| ,                     | 1                                                                                                                              |                                 |                                             |                                                                                                                                                                                                                                                                                                                                                                                                                                                                                                                                                                                |                |                                                        |                             | Web                  | bossfire.com         |            |
| ,                     |                                                                                                                                |                                 |                                             |                                                                                                                                                                                                                                                                                                                                                                                                                                                                                                                                                                                |                |                                                        |                             | Drawing Information: |                      |            |
| ,                     | 1                                                                                                                              | Secondary Fire Stopping Product |                                             |                                                                                                                                                                                                                                                                                                                                                                                                                                                                                                                                                                                |                |                                                        |                             | Category 1           | Wall                 |            |
| ,                     | 1                                                                                                                              |                                 |                                             |                                                                                                                                                                                                                                                                                                                                                                                                                                                                                                                                                                                |                |                                                        |                             | Category 2           | Service Penetration  |            |
| ,                     |                                                                                                                                |                                 |                                             | LIMITATION                                                                                                                                                                                                                                                                                                                                                                                                                                                                                                                                                                     |                |                                                        |                             | Category 3           | Power Cables         |            |
| ,                     |                                                                                                                                |                                 |                                             | BOSS Fire & Safety Pty Ltd has provided the above technical information in good faith and to the best of its know<br>This information was deemed to be correct at the time of publication. Should any data come to BOSS Fire & Safe                                                                                                                                                                                                                                                                                                                                            |                |                                                        |                             | Test Standard        | AS1530.4-2014/AS4072 | <u>.</u> 1 |
| ,                     |                                                                                                                                | Tertiary Fire Stopping Product  |                                             | attention relating to the fire resistance or performance of the product described, BOSS Fire<br>right to amend this document or drawing. BOSS Fire & Safety strive to constantly improve                                                                                                                                                                                                                                                                                                                                                                                       |                | of the product described, BOSS Fire & Safe             | & Safety Pty Ltd reserve th | Test Reference       | CSIRO COT2922        |            |
| ,                     |                                                                                                                                |                                 |                                             | information may change without n                                                                                                                                                                                                                                                                                                                                                                                                                                                                                                                                               | t notice.      |                                                        |                             | Drawing Number       | W-SP-POW-004         |            |
| ,                     |                                                                                                                                |                                 |                                             | The information contained herein has been developed as a guide only and it does not constitute a guarantee of compliance of all applications. Each project and/or application may have specific requirements and you should investigate these carefully. Ensure that you have read and understood the appropriate certification relative to your needs, and ensure you seek acceptance from the Certifying Authority or compliance inspector before installation. For updates on the range of BOSS Fire® certification please contact BOSS Technical Services. +61 2 9531 8591 |                |                                                        | id you should               | Product DWG ID       | HPE-014              |            |
| ,                     |                                                                                                                                |                                 |                                             |                                                                                                                                                                                                                                                                                                                                                                                                                                                                                                                                                                                |                |                                                        | fore installation. For      | Drawn By             | EG Rev (             | J4         |
|                       |                                                                                                                                |                                 |                                             | Copyright © 2020 BOSS Fire & S                                                                                                                                                                                                                                                                                                                                                                                                                                                                                                                                                 |                |                                                        |                             | Date of Issue        | 14/09/2020           |            |