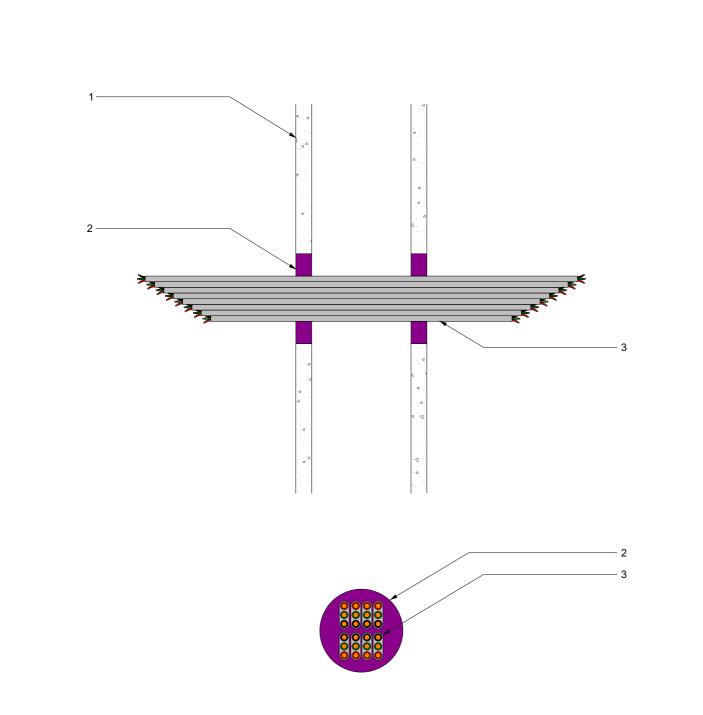

| Component<br>Schedule | Component Name                                                                                                                 | Primary Fire Stopping Product   | Applicable Substrates                       | Min Substrate Thickness (If Applicable)                                                                                                                                                                                                                                                                                                                                                                                                                                                                                                                                        | Applicable FRL | Service Specifications                                 | Limitations                 |                      |                      |            |
|-----------------------|--------------------------------------------------------------------------------------------------------------------------------|---------------------------------|---------------------------------------------|--------------------------------------------------------------------------------------------------------------------------------------------------------------------------------------------------------------------------------------------------------------------------------------------------------------------------------------------------------------------------------------------------------------------------------------------------------------------------------------------------------------------------------------------------------------------------------|----------------|--------------------------------------------------------|-----------------------------|----------------------|----------------------|------------|
| 1<br>2<br>3           | Fire Rated Plasterboard, Concrete & Masonry<br>FireMastic-HPE™ - Nominal Depth 13mm<br>Bundle 8 x TPS Power Cables 2C+E 2.5mm² | FireMastic-HPE™                 | Fire Rated Plasterboard, Concrete & Masonry | Min 90mm Thick                                                                                                                                                                                                                                                                                                                                                                                                                                                                                                                                                                 | -/60/60        | Bundle 8 x TPS Power Cables<br>2C+E 2.5mm <sup>2</sup> | Aperture 60mm               | PASS                 |                      |            |
| ,                     | 1                                                                                                                              |                                 |                                             |                                                                                                                                                                                                                                                                                                                                                                                                                                                                                                                                                                                |                |                                                        |                             | Sales & Technical    | 1300 502 677         |            |
| ,                     | 1                                                                                                                              |                                 |                                             |                                                                                                                                                                                                                                                                                                                                                                                                                                                                                                                                                                                |                |                                                        |                             | International        | +61 2 9531 8591      |            |
| ,                     | 1                                                                                                                              |                                 |                                             |                                                                                                                                                                                                                                                                                                                                                                                                                                                                                                                                                                                |                |                                                        |                             | Web                  | bossfire.com         |            |
| ,                     |                                                                                                                                |                                 |                                             |                                                                                                                                                                                                                                                                                                                                                                                                                                                                                                                                                                                |                |                                                        |                             | Drawing Information: |                      |            |
| ,                     | 1                                                                                                                              | Secondary Fire Stopping Product |                                             |                                                                                                                                                                                                                                                                                                                                                                                                                                                                                                                                                                                |                |                                                        |                             | Category 1           | Wall                 |            |
| ,                     | 1                                                                                                                              |                                 |                                             |                                                                                                                                                                                                                                                                                                                                                                                                                                                                                                                                                                                |                |                                                        |                             | Category 2           | Service Penetration  |            |
| ,                     |                                                                                                                                |                                 |                                             | LIMITATION                                                                                                                                                                                                                                                                                                                                                                                                                                                                                                                                                                     |                |                                                        |                             | Category 3           | Power Cables         |            |
| ,                     |                                                                                                                                |                                 |                                             | BOSS Fire & Safety Pty Ltd has provided the above technical information in good faith and to the best of its know<br>This information was deemed to be correct at the time of publication. Should any data come to BOSS Fire & Safe                                                                                                                                                                                                                                                                                                                                            |                |                                                        |                             | Test Standard        | AS1530.4-2014/AS4072 | <u>.</u> 1 |
| ,                     |                                                                                                                                | Tertiary Fire Stopping Product  |                                             | attention relating to the fire resistance or performance of the product described, BOSS Fire<br>right to amend this document or drawing. BOSS Fire & Safety strive to constantly improve                                                                                                                                                                                                                                                                                                                                                                                       |                | of the product described, BOSS Fire & Safe             | & Safety Pty Ltd reserve th | Test Reference       | CSIRO COT2922        |            |
| ,                     |                                                                                                                                |                                 |                                             | information may change without n                                                                                                                                                                                                                                                                                                                                                                                                                                                                                                                                               | t notice.      |                                                        |                             | Drawing Number       | W-SP-POW-004         |            |
| ,                     |                                                                                                                                |                                 |                                             | The information contained herein has been developed as a guide only and it does not constitute a guarantee of compliance of all applications. Each project and/or application may have specific requirements and you should investigate these carefully. Ensure that you have read and understood the appropriate certification relative to your needs, and ensure you seek acceptance from the Certifying Authority or compliance inspector before installation. For updates on the range of BOSS Fire® certification please contact BOSS Technical Services. +61 2 9531 8591 |                |                                                        | id you should               | Product DWG ID       | HPE-014              |            |
| ,                     |                                                                                                                                |                                 |                                             |                                                                                                                                                                                                                                                                                                                                                                                                                                                                                                                                                                                |                |                                                        | fore installation. For      | Drawn By             | EG Rev (             | J4         |
|                       |                                                                                                                                |                                 |                                             | Copyright © 2020 BOSS Fire & S                                                                                                                                                                                                                                                                                                                                                                                                                                                                                                                                                 |                |                                                        |                             | Date of Issue        | 14/09/2020           |            |