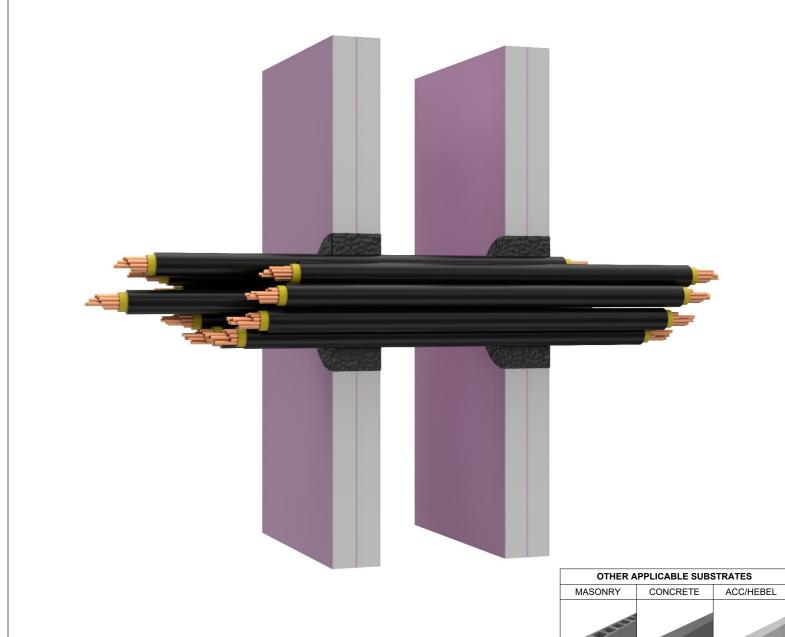

| Component<br>Schedule | Component Name | Primary Fire Stopping Product   | Applicable Substrates                            | Min Substrate Thickness (If Applicable)                                                                                                                                                                                                                                                                                                                                                                                                                                                                                                                                        | Applicable FRL         | Service Specifications                                                                                                                                       | Limitations           |                      | 066                    |
|-----------------------|----------------|---------------------------------|--------------------------------------------------|--------------------------------------------------------------------------------------------------------------------------------------------------------------------------------------------------------------------------------------------------------------------------------------------------------------------------------------------------------------------------------------------------------------------------------------------------------------------------------------------------------------------------------------------------------------------------------|------------------------|--------------------------------------------------------------------------------------------------------------------------------------------------------------|-----------------------|----------------------|------------------------|
|                       |                |                                 | Fire Rated Plasterboard, ACC, Concrete & Masonry | Min 120mm Thick                                                                                                                                                                                                                                                                                                                                                                                                                                                                                                                                                                |                        | EPR/PO, XLPE/EVA 5mm x 1.5mm <sup>2</sup>                                                                                                                    | around cables         | PAS                  | S I V E F I R E        |
|                       |                |                                 |                                                  |                                                                                                                                                                                                                                                                                                                                                                                                                                                                                                                                                                                |                        |                                                                                                                                                              |                       | Sales & Technical    | 1300 502 677           |
|                       |                |                                 |                                                  |                                                                                                                                                                                                                                                                                                                                                                                                                                                                                                                                                                                |                        |                                                                                                                                                              |                       | International        | +61 2 9531 8591        |
|                       |                |                                 |                                                  |                                                                                                                                                                                                                                                                                                                                                                                                                                                                                                                                                                                |                        |                                                                                                                                                              |                       | Web                  | bossfire.com           |
|                       |                |                                 |                                                  |                                                                                                                                                                                                                                                                                                                                                                                                                                                                                                                                                                                |                        |                                                                                                                                                              |                       | Drawing Information: |                        |
|                       |                | Secondary Fire Stopping Product |                                                  |                                                                                                                                                                                                                                                                                                                                                                                                                                                                                                                                                                                |                        |                                                                                                                                                              |                       | Category 1           | Wall                   |
|                       |                |                                 |                                                  |                                                                                                                                                                                                                                                                                                                                                                                                                                                                                                                                                                                |                        |                                                                                                                                                              |                       | Category 2           | Service Penetration    |
|                       |                |                                 |                                                  |                                                                                                                                                                                                                                                                                                                                                                                                                                                                                                                                                                                |                        |                                                                                                                                                              |                       | Category 3           | Power Cables           |
|                       |                |                                 |                                                  | BOSS Fire & Safety Pty Ltd has                                                                                                                                                                                                                                                                                                                                                                                                                                                                                                                                                 |                        | vided the above technical information in good faith and to the best of its know correct at the time of publication. Should any data come to BOSS Fire & Safe |                       | Test Standard        | AS1530.4-2014/AS4072.1 |
|                       |                | Tertiary Fire Stopping Product  |                                                  | attention relating to the fire resist                                                                                                                                                                                                                                                                                                                                                                                                                                                                                                                                          | ance or performance of | f the product described, BOSS Fire & Safety Pty Ltd res<br>Safety strive to constantly improve and develop product                                           | Pty Ltd reserve the   | Test Reference       | CSIRO-2990B            |
|                       |                |                                 |                                                  | information may change without                                                                                                                                                                                                                                                                                                                                                                                                                                                                                                                                                 | notice.                |                                                                                                                                                              |                       | Drawing Number       | W-SP-POW-005           |
|                       |                |                                 |                                                  | The information contained herein has been developed as a guide only and it does not constitute a guarantee of compliance of all applications. Each project and/or application may have specific requirements and you should investigate these carefully. Ensure that you have read and understood the appropriate certification relative to your needs, and ensure you seek acceptance from the Certifying Authority or compliance inspector before installation. For updates on the range of BOSS Fire® certification please contact BOSS Technical Services. +61 2 9531 8591 |                        |                                                                                                                                                              | Product DWG ID        | HPE-016              |                        |
|                       |                |                                 |                                                  |                                                                                                                                                                                                                                                                                                                                                                                                                                                                                                                                                                                |                        |                                                                                                                                                              | ore installation. For | Drawn By             | EG Rev 03              |
|                       |                |                                 |                                                  | Copyright © 2020 BOSS Fire & Sa                                                                                                                                                                                                                                                                                                                                                                                                                                                                                                                                                |                        |                                                                                                                                                              |                       | Date of Issue        | 21/09/2020             |