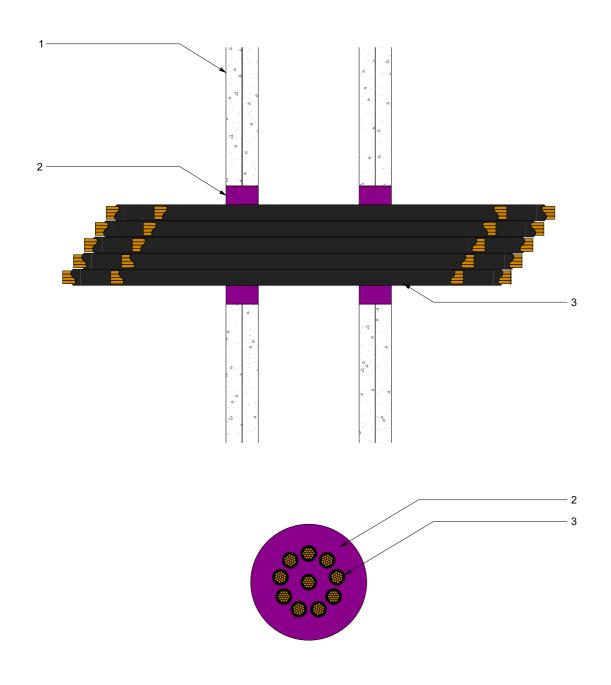

| Component<br>Schedule | Component Name | Primary Fire Stopping Product   | Applicable Substrates                            | Min Substrate Thickness (If Applicable)                                                                                                                                                                                                                                                                                                                                                                                                                                                                                                                                        | Applicable FRL         | Service Specifications                                                                                                                                       | Limitations           |                      | 066                    |
|-----------------------|----------------|---------------------------------|--------------------------------------------------|--------------------------------------------------------------------------------------------------------------------------------------------------------------------------------------------------------------------------------------------------------------------------------------------------------------------------------------------------------------------------------------------------------------------------------------------------------------------------------------------------------------------------------------------------------------------------------|------------------------|--------------------------------------------------------------------------------------------------------------------------------------------------------------|-----------------------|----------------------|------------------------|
|                       |                |                                 | Fire Rated Plasterboard, ACC, Concrete & Masonry | Min 120mm Thick                                                                                                                                                                                                                                                                                                                                                                                                                                                                                                                                                                |                        | EPR/PO, XLPE/EVA 5mm x 1.5mm <sup>2</sup>                                                                                                                    | around cables         | PAS                  | S I V E F I R E        |
|                       |                |                                 |                                                  |                                                                                                                                                                                                                                                                                                                                                                                                                                                                                                                                                                                |                        |                                                                                                                                                              |                       | Sales & Technical    | 1300 502 677           |
|                       |                |                                 |                                                  |                                                                                                                                                                                                                                                                                                                                                                                                                                                                                                                                                                                |                        |                                                                                                                                                              |                       | International        | +61 2 9531 8591        |
|                       |                |                                 |                                                  |                                                                                                                                                                                                                                                                                                                                                                                                                                                                                                                                                                                |                        |                                                                                                                                                              |                       | Web                  | bossfire.com           |
|                       |                |                                 |                                                  |                                                                                                                                                                                                                                                                                                                                                                                                                                                                                                                                                                                |                        |                                                                                                                                                              |                       | Drawing Information: |                        |
|                       |                | Secondary Fire Stopping Product |                                                  |                                                                                                                                                                                                                                                                                                                                                                                                                                                                                                                                                                                |                        |                                                                                                                                                              |                       | Category 1           | Wall                   |
|                       |                |                                 |                                                  |                                                                                                                                                                                                                                                                                                                                                                                                                                                                                                                                                                                |                        |                                                                                                                                                              |                       | Category 2           | Service Penetration    |
|                       |                |                                 |                                                  |                                                                                                                                                                                                                                                                                                                                                                                                                                                                                                                                                                                |                        |                                                                                                                                                              |                       | Category 3           | Power Cables           |
|                       |                |                                 |                                                  | BOSS Fire & Safety Pty Ltd has                                                                                                                                                                                                                                                                                                                                                                                                                                                                                                                                                 |                        | vided the above technical information in good faith and to the best of its know correct at the time of publication. Should any data come to BOSS Fire & Safe |                       | Test Standard        | AS1530.4-2014/AS4072.1 |
|                       |                | Tertiary Fire Stopping Product  |                                                  | attention relating to the fire resist                                                                                                                                                                                                                                                                                                                                                                                                                                                                                                                                          | ance or performance of | f the product described, BOSS Fire & Safety Pty Ltd res<br>Safety strive to constantly improve and develop product                                           | Pty Ltd reserve the   | Test Reference       | CSIRO-2990B            |
|                       |                |                                 |                                                  | information may change without                                                                                                                                                                                                                                                                                                                                                                                                                                                                                                                                                 | notice.                |                                                                                                                                                              |                       | Drawing Number       | W-SP-POW-005           |
|                       |                |                                 |                                                  | The information contained herein has been developed as a guide only and it does not constitute a guarantee of compliance of all applications. Each project and/or application may have specific requirements and you should investigate these carefully. Ensure that you have read and understood the appropriate certification relative to your needs, and ensure you seek acceptance from the Certifying Authority or compliance inspector before installation. For updates on the range of BOSS Fire® certification please contact BOSS Technical Services. +61 2 9531 8591 |                        |                                                                                                                                                              | Product DWG ID        | HPE-016              |                        |
|                       |                |                                 |                                                  |                                                                                                                                                                                                                                                                                                                                                                                                                                                                                                                                                                                |                        |                                                                                                                                                              | ore installation. For | Drawn By             | EG Rev 03              |
|                       |                |                                 |                                                  | Copyright © 2020 BOSS Fire & Sa                                                                                                                                                                                                                                                                                                                                                                                                                                                                                                                                                |                        |                                                                                                                                                              |                       | Date of Issue        | 21/09/2020             |