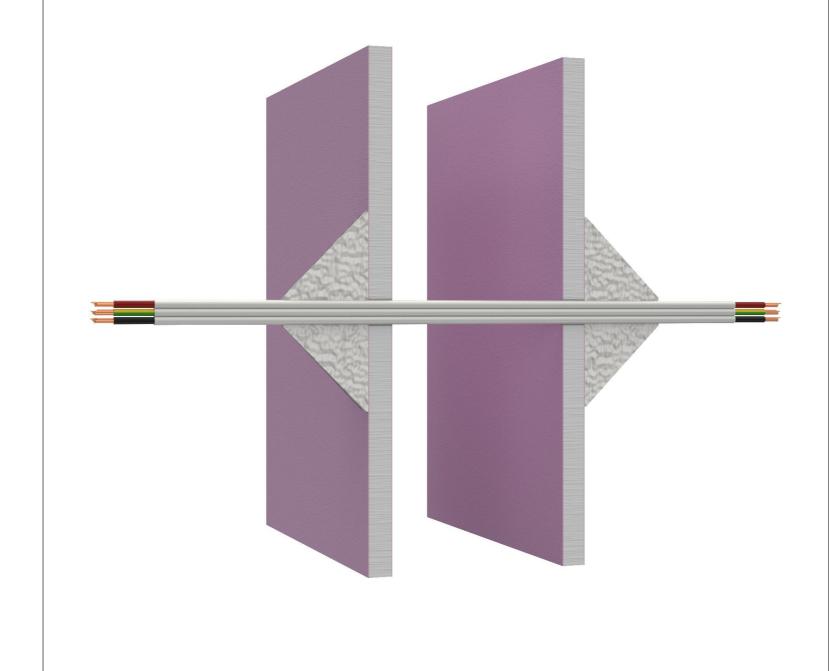

| Component<br>Schedule | Component Name                                                                           | Primary Fire Stopping Product   | Applicable Substrates              | Min Substrate Thickness (If Applicable) | Applicable FRL            | Service Specifications                                                                                                                                                                                                                                                                                   | Limitations                                                                                                                               |                      | nee                    |
|-----------------------|------------------------------------------------------------------------------------------|---------------------------------|------------------------------------|-----------------------------------------|---------------------------|----------------------------------------------------------------------------------------------------------------------------------------------------------------------------------------------------------------------------------------------------------------------------------------------------------|-------------------------------------------------------------------------------------------------------------------------------------------|----------------------|------------------------|
| 1 2 3                 | FR Plasterboard FireMastic-300™ - 50mm x 50mm Surface Fillet TPS Power Cable 2.5mm² 2C+E | FireMastic-300™                 | FR Plasterboard, Concrete, Masonry | Min 96mm Thick                          | -/90/90                   | TPS Power Cable 2C+E 2.5mm²  13mm  chnical information in good faith and to the best of it of publication. Should any data come to BOSS Fire                                                                                                                                                             |                                                                                                                                           | PASSIVE FIRE         |                        |
|                       |                                                                                          |                                 |                                    |                                         |                           |                                                                                                                                                                                                                                                                                                          |                                                                                                                                           | Sales & Technical    | 1300 502 677           |
|                       |                                                                                          |                                 |                                    |                                         |                           |                                                                                                                                                                                                                                                                                                          |                                                                                                                                           | International        | +61 2 9531 8591        |
|                       |                                                                                          |                                 |                                    |                                         |                           |                                                                                                                                                                                                                                                                                                          |                                                                                                                                           | Web                  | bossfire.com           |
|                       |                                                                                          |                                 |                                    |                                         |                           |                                                                                                                                                                                                                                                                                                          |                                                                                                                                           | Drawing Information: |                        |
|                       |                                                                                          | Secondary Fire Stopping Product |                                    |                                         |                           |                                                                                                                                                                                                                                                                                                          |                                                                                                                                           | Category 1           | Wall                   |
|                       |                                                                                          |                                 |                                    |                                         |                           |                                                                                                                                                                                                                                                                                                          |                                                                                                                                           | Category 2           | Service Penetration    |
|                       |                                                                                          |                                 |                                    |                                         |                           |                                                                                                                                                                                                                                                                                                          |                                                                                                                                           | Category 3           | Power Cables           |
|                       |                                                                                          |                                 |                                    | BOSS Fire & Safety Pty Ltd has I        |                           |                                                                                                                                                                                                                                                                                                          |                                                                                                                                           | Test Standard        | AS1530.4-2014/AS4072.1 |
|                       |                                                                                          | Tertiary Fire Stopping Product  |                                    | attention relating to the fire resist   | ance or performance of    | the product described, BOSS Fire & Safe<br>Safety strive to constantly improve and dev                                                                                                                                                                                                                   | Ifety Pty Ltd reserve the evelop products so this a guarantee of and you should on relative to your efore installation. For 1 2 9531 8591 | Test Reference       | CSIRO COT2969          |
|                       |                                                                                          |                                 |                                    | information may change without i        | notice.                   | pen developed as a guide only and it does not constitute a glect and/or application may have specific requirements and you have read and understood the appropriate certification of from the Certifying Authority or compliance inspector befortification please contact BOSS Technical Services. +61 2 |                                                                                                                                           | Drawing Number       | W-SP-POW-010           |
|                       |                                                                                          |                                 |                                    | compliance of all applications. Ea      | ach project and/or applic |                                                                                                                                                                                                                                                                                                          |                                                                                                                                           | Product DWG ID       | FM3-005                |
|                       |                                                                                          |                                 |                                    | needs, and ensure you seek acco         | eptance from the Certify  |                                                                                                                                                                                                                                                                                                          |                                                                                                                                           | Drawn By             | EG Rev 03              |
|                       |                                                                                          |                                 |                                    | Copyright © 2020 BOSS Fire & Sa         |                           |                                                                                                                                                                                                                                                                                                          |                                                                                                                                           | Date of Issue        | 07/12/2020             |