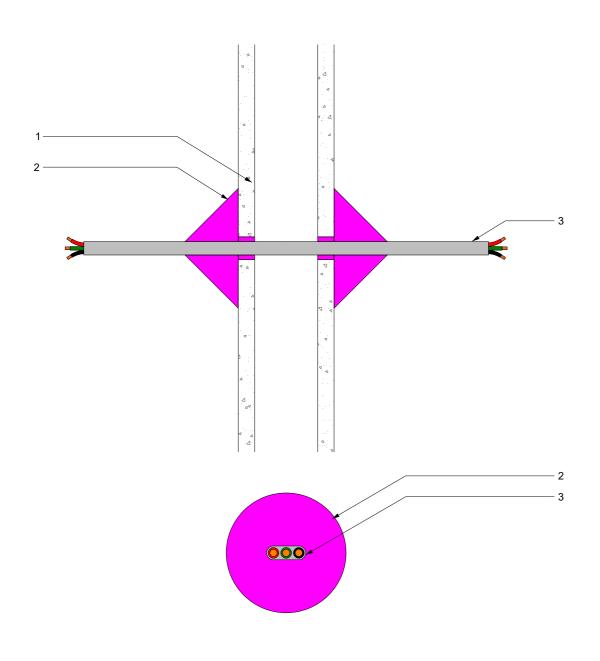

| Component<br>Schedule | Component Name                                                                           | Primary Fire Stopping Product   | Applicable Substrates              | Min Substrate Thickness (If Applicable) | Applicable FRL            | Service Specifications                                                                                                                                                                                                                                                                                   | Limitations                                                                                                                               |                      | nee                    |
|-----------------------|------------------------------------------------------------------------------------------|---------------------------------|------------------------------------|-----------------------------------------|---------------------------|----------------------------------------------------------------------------------------------------------------------------------------------------------------------------------------------------------------------------------------------------------------------------------------------------------|-------------------------------------------------------------------------------------------------------------------------------------------|----------------------|------------------------|
| 1 2 3                 | FR Plasterboard FireMastic-300™ - 50mm x 50mm Surface Fillet TPS Power Cable 2.5mm² 2C+E | FireMastic-300™                 | FR Plasterboard, Concrete, Masonry | Min 96mm Thick                          | -/90/90                   | TPS Power Cable 2C+E 2.5mm²  13mm  chnical information in good faith and to the best of it of publication. Should any data come to BOSS Fire                                                                                                                                                             |                                                                                                                                           | PASSIVE FIRE         |                        |
|                       |                                                                                          |                                 |                                    |                                         |                           |                                                                                                                                                                                                                                                                                                          |                                                                                                                                           | Sales & Technical    | 1300 502 677           |
|                       |                                                                                          |                                 |                                    |                                         |                           |                                                                                                                                                                                                                                                                                                          |                                                                                                                                           | International        | +61 2 9531 8591        |
|                       |                                                                                          |                                 |                                    |                                         |                           |                                                                                                                                                                                                                                                                                                          |                                                                                                                                           | Web                  | bossfire.com           |
|                       |                                                                                          |                                 |                                    |                                         |                           |                                                                                                                                                                                                                                                                                                          |                                                                                                                                           | Drawing Information: |                        |
|                       |                                                                                          | Secondary Fire Stopping Product |                                    |                                         |                           |                                                                                                                                                                                                                                                                                                          |                                                                                                                                           | Category 1           | Wall                   |
|                       |                                                                                          |                                 |                                    |                                         |                           |                                                                                                                                                                                                                                                                                                          |                                                                                                                                           | Category 2           | Service Penetration    |
|                       |                                                                                          |                                 |                                    |                                         |                           |                                                                                                                                                                                                                                                                                                          |                                                                                                                                           | Category 3           | Power Cables           |
|                       |                                                                                          |                                 |                                    | BOSS Fire & Safety Pty Ltd has I        |                           |                                                                                                                                                                                                                                                                                                          |                                                                                                                                           | Test Standard        | AS1530.4-2014/AS4072.1 |
|                       |                                                                                          | Tertiary Fire Stopping Product  |                                    | attention relating to the fire resist   | ance or performance of    | the product described, BOSS Fire & Safe<br>Safety strive to constantly improve and dev                                                                                                                                                                                                                   | Ifety Pty Ltd reserve the evelop products so this a guarantee of and you should on relative to your efore installation. For 1 2 9531 8591 | Test Reference       | CSIRO COT2969          |
|                       |                                                                                          |                                 |                                    | information may change without i        | notice.                   | pen developed as a guide only and it does not constitute a glect and/or application may have specific requirements and you have read and understood the appropriate certification of from the Certifying Authority or compliance inspector befortification please contact BOSS Technical Services. +61 2 |                                                                                                                                           | Drawing Number       | W-SP-POW-010           |
|                       |                                                                                          |                                 |                                    | compliance of all applications. Ea      | ach project and/or applic |                                                                                                                                                                                                                                                                                                          |                                                                                                                                           | Product DWG ID       | FM3-005                |
|                       |                                                                                          |                                 |                                    | needs, and ensure you seek acco         | eptance from the Certify  |                                                                                                                                                                                                                                                                                                          |                                                                                                                                           | Drawn By             | EG Rev 03              |
|                       |                                                                                          |                                 |                                    | Copyright © 2020 BOSS Fire & Sa         |                           |                                                                                                                                                                                                                                                                                                          |                                                                                                                                           | Date of Issue        | 07/12/2020             |