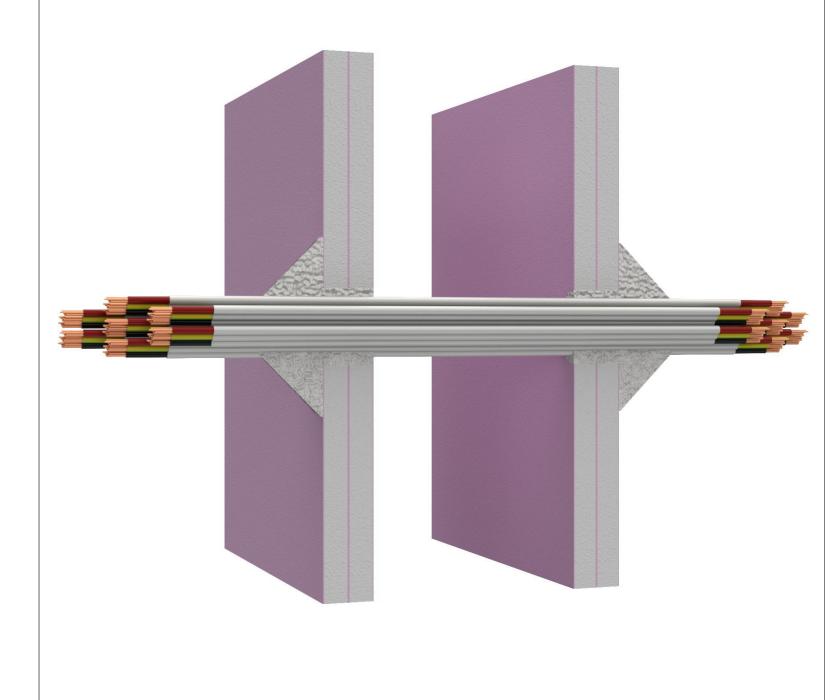

| Component<br>Schedule | Component Name                                                                                                                               | Primary Fire Stopping Product   | Applicable Substrates              | Min Substrate Thickness (If Applicable) | Applicable FRL                                                                                                                                                                                                    | Service Specifications                                                                                                                                                                                                                                                                                                                                                                                                                                                                                                  | Limitations                                                                                                                                                             |                      | 200                    |
|-----------------------|----------------------------------------------------------------------------------------------------------------------------------------------|---------------------------------|------------------------------------|-----------------------------------------|-------------------------------------------------------------------------------------------------------------------------------------------------------------------------------------------------------------------|-------------------------------------------------------------------------------------------------------------------------------------------------------------------------------------------------------------------------------------------------------------------------------------------------------------------------------------------------------------------------------------------------------------------------------------------------------------------------------------------------------------------------|-------------------------------------------------------------------------------------------------------------------------------------------------------------------------|----------------------|------------------------|
| 1<br>2<br>3<br>4      | FR Plasterboard, Concrete or Masonry FireMastic-300™ - 30mm x 30mm Surface Fillet TPS Power Cables 2C+E 2.5mm² - 10mm Annular Gap Steel Stud | FireMastic-300™                 | FR Plasterboard, Concrete, Masonry | Min 144mm Thick                         | -/120/120                                                                                                                                                                                                         | e above technical information in good faith and to the best the time of publication. Should any data come to BOSS formance of the product described, BOSS Fire & Safety STIP SS Fire & Safety strive to constantly improve and developed as a guide only and it does not constitute a grand/or application may have specific requirements and y have read and understood the appropriate certification on the Certifying Authority or compliance inspector before ation please contact BOSS Technical Services. +61 2 9 | e best of its knowledge. IOSS Fire & Safety's fety Pty Ltd reserve the evelop products so this a guarantee of nd you should on relative to your efore installation. For | P A S                | S I V E F I R E        |
|                       |                                                                                                                                              |                                 |                                    |                                         |                                                                                                                                                                                                                   |                                                                                                                                                                                                                                                                                                                                                                                                                                                                                                                         |                                                                                                                                                                         | Sales & Technical    | 1300 502 677           |
|                       |                                                                                                                                              |                                 |                                    |                                         |                                                                                                                                                                                                                   |                                                                                                                                                                                                                                                                                                                                                                                                                                                                                                                         |                                                                                                                                                                         | International        | +61 2 9531 8591        |
|                       |                                                                                                                                              |                                 |                                    |                                         |                                                                                                                                                                                                                   |                                                                                                                                                                                                                                                                                                                                                                                                                                                                                                                         |                                                                                                                                                                         | Web                  | bossfire.com           |
|                       |                                                                                                                                              |                                 |                                    |                                         |                                                                                                                                                                                                                   |                                                                                                                                                                                                                                                                                                                                                                                                                                                                                                                         |                                                                                                                                                                         | Drawing Information: |                        |
|                       |                                                                                                                                              | Secondary Fire Stopping Product |                                    |                                         |                                                                                                                                                                                                                   |                                                                                                                                                                                                                                                                                                                                                                                                                                                                                                                         |                                                                                                                                                                         | Category 1           | Wall                   |
|                       |                                                                                                                                              |                                 |                                    |                                         |                                                                                                                                                                                                                   |                                                                                                                                                                                                                                                                                                                                                                                                                                                                                                                         |                                                                                                                                                                         | Category 2           | Service Penetration    |
|                       |                                                                                                                                              |                                 |                                    |                                         |                                                                                                                                                                                                                   |                                                                                                                                                                                                                                                                                                                                                                                                                                                                                                                         |                                                                                                                                                                         | Category 3           | Power Cables           |
|                       |                                                                                                                                              |                                 |                                    | BOSS Fire & Safety Pty Ltd has i        | provided the above tech                                                                                                                                                                                           |                                                                                                                                                                                                                                                                                                                                                                                                                                                                                                                         |                                                                                                                                                                         | Test Standard        | AS1530.4-2014/AS4072.1 |
|                       |                                                                                                                                              | Tertiary Fire Stopping Product  |                                    | attention relating to the fire resist   | ance or performance of the drawing. BOSS Fire & Sanotice.  has been developed as each project and/or applicate that you have read any applance from the Certifying extraction please of the certification please. |                                                                                                                                                                                                                                                                                                                                                                                                                                                                                                                         |                                                                                                                                                                         | Test Reference       | SFC FRT180403i.1       |
|                       |                                                                                                                                              |                                 |                                    | information may change without i        |                                                                                                                                                                                                                   |                                                                                                                                                                                                                                                                                                                                                                                                                                                                                                                         |                                                                                                                                                                         | Drawing Number       | W-SP-POW-012           |
|                       |                                                                                                                                              |                                 |                                    | compliance of all applications. Ea      |                                                                                                                                                                                                                   |                                                                                                                                                                                                                                                                                                                                                                                                                                                                                                                         |                                                                                                                                                                         | Product DWG ID       | FM3-011                |
|                       |                                                                                                                                              |                                 |                                    | needs, and ensure you seek acco         |                                                                                                                                                                                                                   |                                                                                                                                                                                                                                                                                                                                                                                                                                                                                                                         |                                                                                                                                                                         | Drawn By             | EG Rev 03              |
|                       |                                                                                                                                              |                                 |                                    | Copyright © 2020 BOSS Fire & Sa         |                                                                                                                                                                                                                   |                                                                                                                                                                                                                                                                                                                                                                                                                                                                                                                         |                                                                                                                                                                         | Date of Issue        | 07/12/2020             |
|                       |                                                                                                                                              | 1                               |                                    |                                         |                                                                                                                                                                                                                   |                                                                                                                                                                                                                                                                                                                                                                                                                                                                                                                         |                                                                                                                                                                         | 1                    |                        |