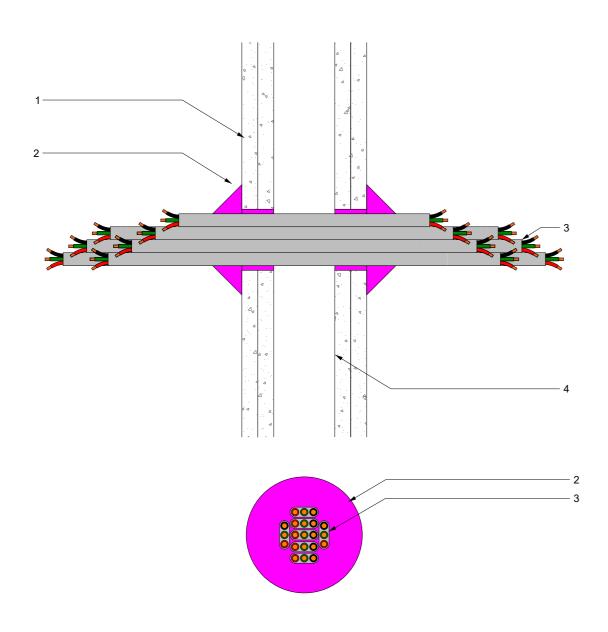

| Component<br>Schedule | Component Name                                                                                                                               | Primary Fire Stopping Product   | Applicable Substrates              | Min Substrate Thickness (If Applicable) | Applicable FRL                                                                                                                                                                                                    | Service Specifications                                                                                                                                                                                                                                                                                                                                                                                                                                                                                                  | Limitations                                                                                                                                                             |                      | 200                    |
|-----------------------|----------------------------------------------------------------------------------------------------------------------------------------------|---------------------------------|------------------------------------|-----------------------------------------|-------------------------------------------------------------------------------------------------------------------------------------------------------------------------------------------------------------------|-------------------------------------------------------------------------------------------------------------------------------------------------------------------------------------------------------------------------------------------------------------------------------------------------------------------------------------------------------------------------------------------------------------------------------------------------------------------------------------------------------------------------|-------------------------------------------------------------------------------------------------------------------------------------------------------------------------|----------------------|------------------------|
| 1<br>2<br>3<br>4      | FR Plasterboard, Concrete or Masonry FireMastic-300™ - 30mm x 30mm Surface Fillet TPS Power Cables 2C+E 2.5mm² - 10mm Annular Gap Steel Stud | FireMastic-300™                 | FR Plasterboard, Concrete, Masonry | Min 144mm Thick                         | -/120/120                                                                                                                                                                                                         | e above technical information in good faith and to the best the time of publication. Should any data come to BOSS formance of the product described, BOSS Fire & Safety STIP SS Fire & Safety strive to constantly improve and developed as a guide only and it does not constitute a grand/or application may have specific requirements and y have read and understood the appropriate certification on the Certifying Authority or compliance inspector before ation please contact BOSS Technical Services. +61 2 9 | e best of its knowledge. IOSS Fire & Safety's fety Pty Ltd reserve the evelop products so this a guarantee of nd you should on relative to your efore installation. For | P A S                | S I V E F I R E        |
|                       |                                                                                                                                              |                                 |                                    |                                         |                                                                                                                                                                                                                   |                                                                                                                                                                                                                                                                                                                                                                                                                                                                                                                         |                                                                                                                                                                         | Sales & Technical    | 1300 502 677           |
|                       |                                                                                                                                              |                                 |                                    |                                         |                                                                                                                                                                                                                   |                                                                                                                                                                                                                                                                                                                                                                                                                                                                                                                         |                                                                                                                                                                         | International        | +61 2 9531 8591        |
|                       |                                                                                                                                              |                                 |                                    |                                         |                                                                                                                                                                                                                   |                                                                                                                                                                                                                                                                                                                                                                                                                                                                                                                         |                                                                                                                                                                         | Web                  | bossfire.com           |
|                       |                                                                                                                                              |                                 |                                    |                                         |                                                                                                                                                                                                                   |                                                                                                                                                                                                                                                                                                                                                                                                                                                                                                                         |                                                                                                                                                                         | Drawing Information: |                        |
|                       |                                                                                                                                              | Secondary Fire Stopping Product |                                    |                                         |                                                                                                                                                                                                                   |                                                                                                                                                                                                                                                                                                                                                                                                                                                                                                                         |                                                                                                                                                                         | Category 1           | Wall                   |
|                       |                                                                                                                                              |                                 |                                    |                                         |                                                                                                                                                                                                                   |                                                                                                                                                                                                                                                                                                                                                                                                                                                                                                                         |                                                                                                                                                                         | Category 2           | Service Penetration    |
|                       |                                                                                                                                              |                                 |                                    |                                         |                                                                                                                                                                                                                   |                                                                                                                                                                                                                                                                                                                                                                                                                                                                                                                         |                                                                                                                                                                         | Category 3           | Power Cables           |
|                       |                                                                                                                                              |                                 |                                    | BOSS Fire & Safety Pty Ltd has i        | provided the above tech                                                                                                                                                                                           |                                                                                                                                                                                                                                                                                                                                                                                                                                                                                                                         |                                                                                                                                                                         | Test Standard        | AS1530.4-2014/AS4072.1 |
|                       |                                                                                                                                              | Tertiary Fire Stopping Product  |                                    | attention relating to the fire resist   | ance or performance of the drawing. BOSS Fire & Sanotice.  has been developed as each project and/or applicate that you have read any applance from the Certifying extraction please of the certification please. |                                                                                                                                                                                                                                                                                                                                                                                                                                                                                                                         |                                                                                                                                                                         | Test Reference       | SFC FRT180403i.1       |
|                       |                                                                                                                                              |                                 |                                    | information may change without i        |                                                                                                                                                                                                                   |                                                                                                                                                                                                                                                                                                                                                                                                                                                                                                                         |                                                                                                                                                                         | Drawing Number       | W-SP-POW-012           |
|                       |                                                                                                                                              |                                 |                                    | compliance of all applications. Ea      |                                                                                                                                                                                                                   |                                                                                                                                                                                                                                                                                                                                                                                                                                                                                                                         |                                                                                                                                                                         | Product DWG ID       | FM3-011                |
|                       |                                                                                                                                              |                                 |                                    | needs, and ensure you seek acco         |                                                                                                                                                                                                                   |                                                                                                                                                                                                                                                                                                                                                                                                                                                                                                                         |                                                                                                                                                                         | Drawn By             | EG Rev 03              |
|                       |                                                                                                                                              |                                 |                                    | Copyright © 2020 BOSS Fire & Sa         |                                                                                                                                                                                                                   |                                                                                                                                                                                                                                                                                                                                                                                                                                                                                                                         |                                                                                                                                                                         | Date of Issue        | 07/12/2020             |
|                       |                                                                                                                                              | 1                               |                                    |                                         |                                                                                                                                                                                                                   |                                                                                                                                                                                                                                                                                                                                                                                                                                                                                                                         |                                                                                                                                                                         | 1                    |                        |