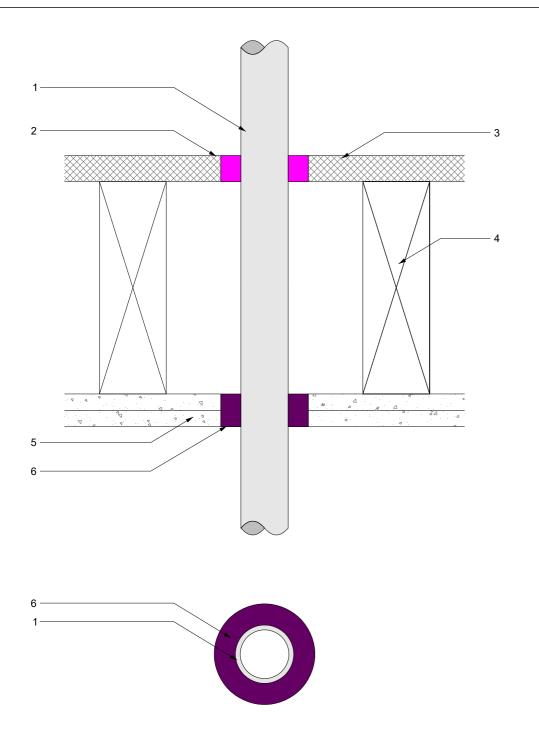

| 4                          |                                                                                                                                 |                                 |                                                    |                                                                                                                                                                                                                                                                                                                                                                                                                                                                                                                                                                                                                                                                                                                                                                                                                                                                                                                                                                                                                                                                                                                   |                                    |                        |                        |                        |                     |  |
|----------------------------|---------------------------------------------------------------------------------------------------------------------------------|---------------------------------|----------------------------------------------------|-------------------------------------------------------------------------------------------------------------------------------------------------------------------------------------------------------------------------------------------------------------------------------------------------------------------------------------------------------------------------------------------------------------------------------------------------------------------------------------------------------------------------------------------------------------------------------------------------------------------------------------------------------------------------------------------------------------------------------------------------------------------------------------------------------------------------------------------------------------------------------------------------------------------------------------------------------------------------------------------------------------------------------------------------------------------------------------------------------------------|------------------------------------|------------------------|------------------------|------------------------|---------------------|--|
| Component<br>Schedule      | Component Name                                                                                                                  | Primary Fire Stopping Product   | Applicable Substrates                              | Min Substrate Thickness (If Applicable)                                                                                                                                                                                                                                                                                                                                                                                                                                                                                                                                                                                                                                                                                                                                                                                                                                                                                                                                                                                                                                                                           | Applicable FRL                     | Service Specifications | Limitations            |                        | 266                 |  |
| 1<br>2<br>3<br>4<br>5<br>6 | 25mm uPVC Conduit FireMastic-300™ 19mm Particle Board Flooring 190mm x 45mm Timber 13mm Fire Rated Plasterboard FireMastic-HPE™ | FireMastic-HPE™                 | Fire Rated Plasterboard / GIB Ceiling Floor System | 26mm Plasterboard -<br>235mm Overall System                                                                                                                                                                                                                                                                                                                                                                                                                                                                                                                                                                                                                                                                                                                                                                                                                                                                                                                                                                                                                                                                       | Up to -/90/90<br>RISF Limit 55mins | 25mm uPVC Conduit      |                        | PASS                   | SIVE FIRE           |  |
|                            |                                                                                                                                 |                                 |                                                    |                                                                                                                                                                                                                                                                                                                                                                                                                                                                                                                                                                                                                                                                                                                                                                                                                                                                                                                                                                                                                                                                                                                   |                                    |                        |                        | Sales & Technical      | 1300 502 677        |  |
|                            |                                                                                                                                 |                                 |                                                    |                                                                                                                                                                                                                                                                                                                                                                                                                                                                                                                                                                                                                                                                                                                                                                                                                                                                                                                                                                                                                                                                                                                   |                                    |                        |                        | International          | +61 2 9531 8591     |  |
|                            |                                                                                                                                 |                                 |                                                    |                                                                                                                                                                                                                                                                                                                                                                                                                                                                                                                                                                                                                                                                                                                                                                                                                                                                                                                                                                                                                                                                                                                   |                                    |                        |                        | Web                    | bossfire.com        |  |
|                            |                                                                                                                                 |                                 |                                                    |                                                                                                                                                                                                                                                                                                                                                                                                                                                                                                                                                                                                                                                                                                                                                                                                                                                                                                                                                                                                                                                                                                                   |                                    |                        |                        | Drawing Information:   |                     |  |
|                            |                                                                                                                                 | Secondary Fire Stopping Product |                                                    |                                                                                                                                                                                                                                                                                                                                                                                                                                                                                                                                                                                                                                                                                                                                                                                                                                                                                                                                                                                                                                                                                                                   |                                    |                        |                        | Category 1             | Ceiling             |  |
|                            |                                                                                                                                 | FireMastic-300™                 |                                                    |                                                                                                                                                                                                                                                                                                                                                                                                                                                                                                                                                                                                                                                                                                                                                                                                                                                                                                                                                                                                                                                                                                                   |                                    |                        |                        | Category 2             | Service Penetration |  |
|                            |                                                                                                                                 |                                 |                                                    | LIMITATION                                                                                                                                                                                                                                                                                                                                                                                                                                                                                                                                                                                                                                                                                                                                                                                                                                                                                                                                                                                                                                                                                                        |                                    |                        |                        | Category 3             | Conduit             |  |
|                            |                                                                                                                                 |                                 |                                                    | BOSS Fire & Safety Pty Ltd has provided the above technical information in good faith and to the best of its knowledge. This information was deemed to be correct at the time of publication. Should any data come to BOSS Fire & Safety's attention relating to the fire resistance or performance of the product described, BOSS Fire & Safety Pty Ltd reserve the right to amend this document or drawing. BOSS Fire & Safety strive to constantly improve and develop products so this information may change without notice.  The information contained herein has been developed as a guide only and it does not constitute a guarantee of compliance of all applications. Each project and/or application may have specific requirements and you should investigate these carefully. Ensure that you have read and understood the appropriate certification relative to your needs, and ensure you seek acceptance from the Certifying Authority or compliance inspector before installation. For updates on the range of BOSS Fire® certification please contact BOSS Technical Services. +61 2 9531 8591 |                                    |                        | Test Standard          | AS1530.4-2014/AS4072.1 |                     |  |
|                            |                                                                                                                                 | Tertiary Fire Stopping Product  |                                                    |                                                                                                                                                                                                                                                                                                                                                                                                                                                                                                                                                                                                                                                                                                                                                                                                                                                                                                                                                                                                                                                                                                                   |                                    |                        | Test Reference         | SFC FRT 180474.1       |                     |  |
|                            |                                                                                                                                 |                                 |                                                    |                                                                                                                                                                                                                                                                                                                                                                                                                                                                                                                                                                                                                                                                                                                                                                                                                                                                                                                                                                                                                                                                                                                   |                                    |                        | Drawing Number         | C-SP-CON-001           |                     |  |
|                            |                                                                                                                                 |                                 |                                                    |                                                                                                                                                                                                                                                                                                                                                                                                                                                                                                                                                                                                                                                                                                                                                                                                                                                                                                                                                                                                                                                                                                                   |                                    |                        | Product DWG ID         | HPE-003                |                     |  |
| '                          |                                                                                                                                 |                                 |                                                    |                                                                                                                                                                                                                                                                                                                                                                                                                                                                                                                                                                                                                                                                                                                                                                                                                                                                                                                                                                                                                                                                                                                   |                                    |                        | fore installation. For | Drawn By               | EG Rev 04           |  |
|                            |                                                                                                                                 |                                 |                                                    | Copyright © 2020 BOSS Fire & S                                                                                                                                                                                                                                                                                                                                                                                                                                                                                                                                                                                                                                                                                                                                                                                                                                                                                                                                                                                                                                                                                    |                                    |                        | 2 9531 6591            | Date of Issue          | 20/07/2020          |  |