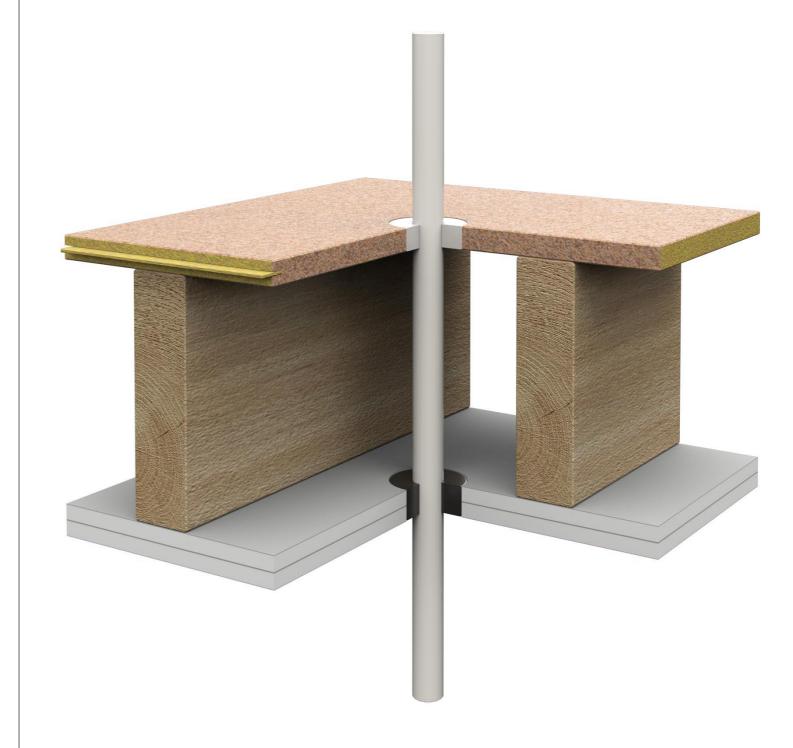

| 4                          |                                                                                                                                 |                                 |                                                    |                                                                                                                                                                                                                                                                                                                                                                                                                                                                                                                                                                                                                                                                                                                                                                                                                                                                                                                                                                                                                                                                                                                   |                                    |                        |                        |                        |                     |  |
|----------------------------|---------------------------------------------------------------------------------------------------------------------------------|---------------------------------|----------------------------------------------------|-------------------------------------------------------------------------------------------------------------------------------------------------------------------------------------------------------------------------------------------------------------------------------------------------------------------------------------------------------------------------------------------------------------------------------------------------------------------------------------------------------------------------------------------------------------------------------------------------------------------------------------------------------------------------------------------------------------------------------------------------------------------------------------------------------------------------------------------------------------------------------------------------------------------------------------------------------------------------------------------------------------------------------------------------------------------------------------------------------------------|------------------------------------|------------------------|------------------------|------------------------|---------------------|--|
| Component<br>Schedule      | Component Name                                                                                                                  | Primary Fire Stopping Product   | Applicable Substrates                              | Min Substrate Thickness (If Applicable)                                                                                                                                                                                                                                                                                                                                                                                                                                                                                                                                                                                                                                                                                                                                                                                                                                                                                                                                                                                                                                                                           | Applicable FRL                     | Service Specifications | Limitations            |                        | 266                 |  |
| 1<br>2<br>3<br>4<br>5<br>6 | 25mm uPVC Conduit FireMastic-300™ 19mm Particle Board Flooring 190mm x 45mm Timber 13mm Fire Rated Plasterboard FireMastic-HPE™ | FireMastic-HPE™                 | Fire Rated Plasterboard / GIB Ceiling Floor System | 26mm Plasterboard -<br>235mm Overall System                                                                                                                                                                                                                                                                                                                                                                                                                                                                                                                                                                                                                                                                                                                                                                                                                                                                                                                                                                                                                                                                       | Up to -/90/90<br>RISF Limit 55mins | 25mm uPVC Conduit      |                        | PASS                   | SIVE FIRE           |  |
|                            |                                                                                                                                 |                                 |                                                    |                                                                                                                                                                                                                                                                                                                                                                                                                                                                                                                                                                                                                                                                                                                                                                                                                                                                                                                                                                                                                                                                                                                   |                                    |                        |                        | Sales & Technical      | 1300 502 677        |  |
|                            |                                                                                                                                 |                                 |                                                    |                                                                                                                                                                                                                                                                                                                                                                                                                                                                                                                                                                                                                                                                                                                                                                                                                                                                                                                                                                                                                                                                                                                   |                                    |                        |                        | International          | +61 2 9531 8591     |  |
|                            |                                                                                                                                 |                                 |                                                    |                                                                                                                                                                                                                                                                                                                                                                                                                                                                                                                                                                                                                                                                                                                                                                                                                                                                                                                                                                                                                                                                                                                   |                                    |                        |                        | Web                    | bossfire.com        |  |
|                            |                                                                                                                                 |                                 |                                                    |                                                                                                                                                                                                                                                                                                                                                                                                                                                                                                                                                                                                                                                                                                                                                                                                                                                                                                                                                                                                                                                                                                                   |                                    |                        |                        | Drawing Information:   |                     |  |
|                            |                                                                                                                                 | Secondary Fire Stopping Product |                                                    |                                                                                                                                                                                                                                                                                                                                                                                                                                                                                                                                                                                                                                                                                                                                                                                                                                                                                                                                                                                                                                                                                                                   |                                    |                        |                        | Category 1             | Ceiling             |  |
|                            |                                                                                                                                 | FireMastic-300™                 |                                                    |                                                                                                                                                                                                                                                                                                                                                                                                                                                                                                                                                                                                                                                                                                                                                                                                                                                                                                                                                                                                                                                                                                                   |                                    |                        |                        | Category 2             | Service Penetration |  |
|                            |                                                                                                                                 |                                 |                                                    | LIMITATION                                                                                                                                                                                                                                                                                                                                                                                                                                                                                                                                                                                                                                                                                                                                                                                                                                                                                                                                                                                                                                                                                                        |                                    |                        |                        | Category 3             | Conduit             |  |
|                            |                                                                                                                                 |                                 |                                                    | BOSS Fire & Safety Pty Ltd has provided the above technical information in good faith and to the best of its knowledge. This information was deemed to be correct at the time of publication. Should any data come to BOSS Fire & Safety's attention relating to the fire resistance or performance of the product described, BOSS Fire & Safety Pty Ltd reserve the right to amend this document or drawing. BOSS Fire & Safety strive to constantly improve and develop products so this information may change without notice.  The information contained herein has been developed as a guide only and it does not constitute a guarantee of compliance of all applications. Each project and/or application may have specific requirements and you should investigate these carefully. Ensure that you have read and understood the appropriate certification relative to your needs, and ensure you seek acceptance from the Certifying Authority or compliance inspector before installation. For updates on the range of BOSS Fire® certification please contact BOSS Technical Services. +61 2 9531 8591 |                                    |                        | Test Standard          | AS1530.4-2014/AS4072.1 |                     |  |
|                            |                                                                                                                                 | Tertiary Fire Stopping Product  |                                                    |                                                                                                                                                                                                                                                                                                                                                                                                                                                                                                                                                                                                                                                                                                                                                                                                                                                                                                                                                                                                                                                                                                                   |                                    |                        | Test Reference         | SFC FRT 180474.1       |                     |  |
|                            |                                                                                                                                 |                                 |                                                    |                                                                                                                                                                                                                                                                                                                                                                                                                                                                                                                                                                                                                                                                                                                                                                                                                                                                                                                                                                                                                                                                                                                   |                                    |                        | Drawing Number         | C-SP-CON-001           |                     |  |
|                            |                                                                                                                                 |                                 |                                                    |                                                                                                                                                                                                                                                                                                                                                                                                                                                                                                                                                                                                                                                                                                                                                                                                                                                                                                                                                                                                                                                                                                                   |                                    |                        | Product DWG ID         | HPE-003                |                     |  |
| '                          |                                                                                                                                 |                                 |                                                    |                                                                                                                                                                                                                                                                                                                                                                                                                                                                                                                                                                                                                                                                                                                                                                                                                                                                                                                                                                                                                                                                                                                   |                                    |                        | fore installation. For | Drawn By               | EG Rev 04           |  |
|                            |                                                                                                                                 |                                 |                                                    | Copyright © 2020 BOSS Fire & S                                                                                                                                                                                                                                                                                                                                                                                                                                                                                                                                                                                                                                                                                                                                                                                                                                                                                                                                                                                                                                                                                    |                                    |                        | 2 9531 6591            | Date of Issue          | 20/07/2020          |  |