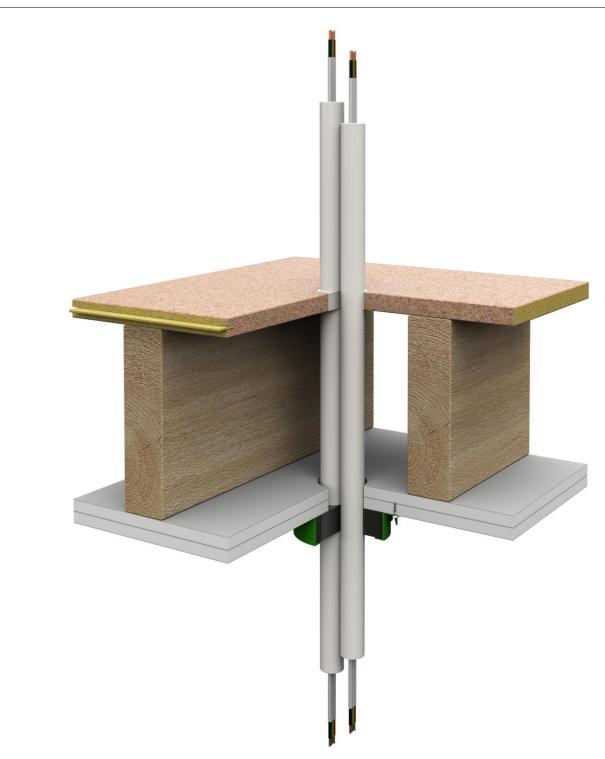

| Component<br>Schedule | Component Name                                                   | Primary Fire Stopping Product   | Applicable Substrates                                                                                                                                                                                                                                                                                                                                              | Min Substrate Thickness<br>(If Applicable)  | Applicable FRL                                                                                                                                                                                                                    | Service Specifications                               | Limitations                                         |                       |                     |
|-----------------------|------------------------------------------------------------------|---------------------------------|--------------------------------------------------------------------------------------------------------------------------------------------------------------------------------------------------------------------------------------------------------------------------------------------------------------------------------------------------------------------|---------------------------------------------|-----------------------------------------------------------------------------------------------------------------------------------------------------------------------------------------------------------------------------------|------------------------------------------------------|-----------------------------------------------------|-----------------------|---------------------|
| 1<br>2<br>3           | TPS Cables 2.5mm²<br>25mm uPVC Conduit<br>FireMastic-300™        | BOSS MaxiCollars™ 65mm          | Fire Rated Plasterboard / GIB Ceiling Floor<br>System                                                                                                                                                                                                                                                                                                              | 26mm Plasterboard -<br>235mm Overall System | Up to -/90/90<br>RISF Limit 24mins                                                                                                                                                                                                | -TPS Cables 2.5mm <sup>2</sup><br>-25mm uPVC Conduit | Aperture 51mm                                       |                       |                     |
| 4                     | 19mm Particle Board Flooring<br>190mm x 45mm Timber              |                                 |                                                                                                                                                                                                                                                                                                                                                                    |                                             |                                                                                                                                                                                                                                   |                                                      |                                                     | Sales & Technical     | 1300 502 677        |
| 6                     | 13mm Fire Rated Plasterboard                                     |                                 |                                                                                                                                                                                                                                                                                                                                                                    |                                             |                                                                                                                                                                                                                                   |                                                      |                                                     | International         | +61 2 9531 8591     |
| 8                     | Mechanical Fixings-Hollow Wall Anchors<br>BOSS MaxiCollars™ 65mm |                                 |                                                                                                                                                                                                                                                                                                                                                                    |                                             |                                                                                                                                                                                                                                   |                                                      |                                                     | Web                   | bossfire.com        |
| 9                     | 9   FireMastic-HPE™                                              |                                 |                                                                                                                                                                                                                                                                                                                                                                    |                                             |                                                                                                                                                                                                                                   |                                                      |                                                     | Drawing Information:  |                     |
|                       |                                                                  | Secondary Fire Stopping Product |                                                                                                                                                                                                                                                                                                                                                                    |                                             |                                                                                                                                                                                                                                   |                                                      |                                                     | Category 1            | Ceiling             |
|                       |                                                                  | FireMastic-HPE™                 |                                                                                                                                                                                                                                                                                                                                                                    |                                             |                                                                                                                                                                                                                                   |                                                      |                                                     | Category 2            | Service Penetration |
|                       |                                                                  |                                 |                                                                                                                                                                                                                                                                                                                                                                    | LIMITATION                                  |                                                                                                                                                                                                                                   |                                                      | nd to the best of its knowledge. Test Standard AS15 | Conduit               |                     |
|                       |                                                                  |                                 |                                                                                                                                                                                                                                                                                                                                                                    | BOSS Fire & Safety Pty Ltd has p            |                                                                                                                                                                                                                                   | nical information in good faith and to the t         |                                                     | AS1530.4-2014/AS4072. |                     |
|                       |                                                                  | Tertiary Fire Stopping Product  | This information was deemed to be correct at the time of publication. Should any data come to BOSS Fire & Safety's attention relating to the fire resistance or performance of the product described, BOSS Fire & Safety Pty Ltd reserve the right to amend this document or drawing. BOSS Fire & Safety strive to constantly improve and develop products so this |                                             |                                                                                                                                                                                                                                   |                                                      | Test Reference                                      | SFC FRT 180474.1      |                     |
|                       |                                                                  |                                 |                                                                                                                                                                                                                                                                                                                                                                    | information may change without r            | information contained herein has been developed as a guide only and it does not constitute a guarantee of                                                                                                                         |                                                      |                                                     | Drawing Number        | C-SP-CON-002        |
|                       |                                                                  | FireMastic-300™                 |                                                                                                                                                                                                                                                                                                                                                                    | compliance of all applications. Ea          | mpliance of all applications. Each project and/or application may have specific requirements and you should<br>restigate these carefully. Ensure that you have read and understood the appropriate certification relative to your |                                                      |                                                     | Product DWG ID        | MC-003              |
|                       |                                                                  |                                 |                                                                                                                                                                                                                                                                                                                                                                    | needs, and ensure you seek acce             | eptance from the Certify                                                                                                                                                                                                          | ving Authority or compliance inspector befor         | ore installation. For                               | Drawn By              | EG Rev 04           |
|                       |                                                                  |                                 |                                                                                                                                                                                                                                                                                                                                                                    | Copyright © 2020 BOSS Fire & S              | re® certification please contact BOSS Technical Services. +61 2 afety Pty Ltd. All rights reserved.                                                                                                                               |                                                      |                                                     | Date of Issue         | 20/07/2020          |