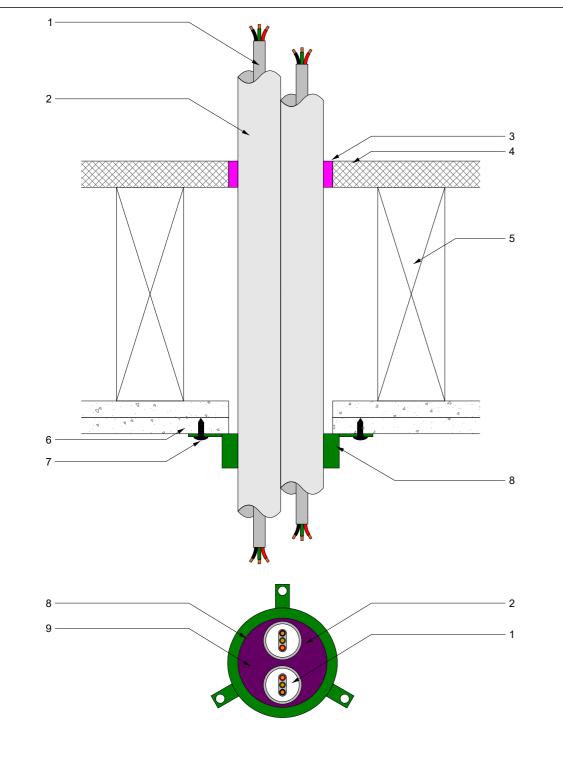

| Component<br>Schedule | Component Name                                                   | Primary Fire Stopping Product   | Applicable Substrates                                                                                                                                                                                                                                                                                                                                              | Min Substrate Thickness<br>(If Applicable)  | Applicable FRL                                                                                                                                                                                                                    | Service Specifications                               | Limitations                                         |                       |                     |
|-----------------------|------------------------------------------------------------------|---------------------------------|--------------------------------------------------------------------------------------------------------------------------------------------------------------------------------------------------------------------------------------------------------------------------------------------------------------------------------------------------------------------|---------------------------------------------|-----------------------------------------------------------------------------------------------------------------------------------------------------------------------------------------------------------------------------------|------------------------------------------------------|-----------------------------------------------------|-----------------------|---------------------|
| 1<br>2<br>3           | TPS Cables 2.5mm²<br>25mm uPVC Conduit<br>FireMastic-300™        | BOSS MaxiCollars™ 65mm          | Fire Rated Plasterboard / GIB Ceiling Floor<br>System                                                                                                                                                                                                                                                                                                              | 26mm Plasterboard -<br>235mm Overall System | Up to -/90/90<br>RISF Limit 24mins                                                                                                                                                                                                | -TPS Cables 2.5mm <sup>2</sup><br>-25mm uPVC Conduit | Aperture 51mm                                       |                       |                     |
| 4                     | 19mm Particle Board Flooring<br>190mm x 45mm Timber              |                                 |                                                                                                                                                                                                                                                                                                                                                                    |                                             |                                                                                                                                                                                                                                   |                                                      |                                                     | Sales & Technical     | 1300 502 677        |
| 6                     | 13mm Fire Rated Plasterboard                                     |                                 |                                                                                                                                                                                                                                                                                                                                                                    |                                             |                                                                                                                                                                                                                                   |                                                      |                                                     | International         | +61 2 9531 8591     |
| 8                     | Mechanical Fixings-Hollow Wall Anchors<br>BOSS MaxiCollars™ 65mm |                                 |                                                                                                                                                                                                                                                                                                                                                                    |                                             |                                                                                                                                                                                                                                   |                                                      |                                                     | Web                   | bossfire.com        |
| 9                     | 9   FireMastic-HPE™                                              |                                 |                                                                                                                                                                                                                                                                                                                                                                    |                                             |                                                                                                                                                                                                                                   |                                                      |                                                     | Drawing Information:  |                     |
|                       |                                                                  | Secondary Fire Stopping Product |                                                                                                                                                                                                                                                                                                                                                                    |                                             |                                                                                                                                                                                                                                   |                                                      |                                                     | Category 1            | Ceiling             |
|                       |                                                                  | FireMastic-HPE™                 |                                                                                                                                                                                                                                                                                                                                                                    |                                             |                                                                                                                                                                                                                                   |                                                      |                                                     | Category 2            | Service Penetration |
|                       |                                                                  |                                 |                                                                                                                                                                                                                                                                                                                                                                    | LIMITATION                                  |                                                                                                                                                                                                                                   |                                                      | nd to the best of its knowledge. Test Standard AS15 | Conduit               |                     |
|                       |                                                                  |                                 |                                                                                                                                                                                                                                                                                                                                                                    | BOSS Fire & Safety Pty Ltd has p            |                                                                                                                                                                                                                                   | nical information in good faith and to the t         |                                                     | AS1530.4-2014/AS4072. |                     |
|                       |                                                                  | Tertiary Fire Stopping Product  | This information was deemed to be correct at the time of publication. Should any data come to BOSS Fire & Safety's attention relating to the fire resistance or performance of the product described, BOSS Fire & Safety Pty Ltd reserve the right to amend this document or drawing. BOSS Fire & Safety strive to constantly improve and develop products so this |                                             |                                                                                                                                                                                                                                   |                                                      | Test Reference                                      | SFC FRT 180474.1      |                     |
|                       |                                                                  |                                 |                                                                                                                                                                                                                                                                                                                                                                    | information may change without r            | information contained herein has been developed as a guide only and it does not constitute a guarantee of                                                                                                                         |                                                      |                                                     | Drawing Number        | C-SP-CON-002        |
|                       |                                                                  | FireMastic-300™                 |                                                                                                                                                                                                                                                                                                                                                                    | compliance of all applications. Ea          | mpliance of all applications. Each project and/or application may have specific requirements and you should<br>restigate these carefully. Ensure that you have read and understood the appropriate certification relative to your |                                                      |                                                     | Product DWG ID        | MC-003              |
|                       |                                                                  |                                 |                                                                                                                                                                                                                                                                                                                                                                    | needs, and ensure you seek acce             | eptance from the Certify                                                                                                                                                                                                          | ving Authority or compliance inspector befor         | ore installation. For                               | Drawn By              | EG Rev 04           |
|                       |                                                                  |                                 |                                                                                                                                                                                                                                                                                                                                                                    | Copyright © 2020 BOSS Fire & S              | re® certification please contact BOSS Technical Services. +61 2 afety Pty Ltd. All rights reserved.                                                                                                                               |                                                      |                                                     | Date of Issue         | 20/07/2020          |