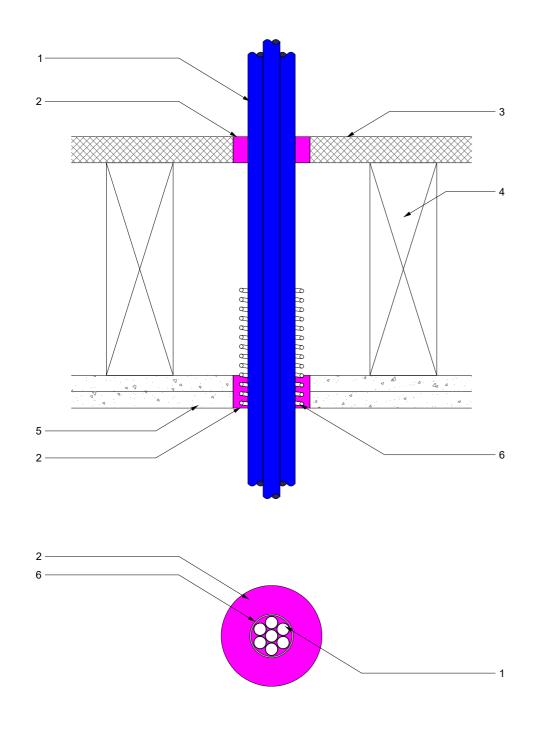

| Component<br>Schedule | Component Name                                                                                                                     | Primary Fire Stopping Product   | Applicable Substrates                              | Min Substrate Thickness (If Applicable)     | Applicable FRL                                                                                                                                                           | Service Specifications                                                                                                                                                                                                                     | Limitations                                                                                                                                                                                                                                 |                      | 066                 | 5   |
|-----------------------|------------------------------------------------------------------------------------------------------------------------------------|---------------------------------|----------------------------------------------------|---------------------------------------------|--------------------------------------------------------------------------------------------------------------------------------------------------------------------------|--------------------------------------------------------------------------------------------------------------------------------------------------------------------------------------------------------------------------------------------|---------------------------------------------------------------------------------------------------------------------------------------------------------------------------------------------------------------------------------------------|----------------------|---------------------|-----|
| 3<br>4<br>5           | 7x CAT6 Cables<br>FireMastic-300™<br>19mm Particle Board Flooring<br>190mm x 45mm Timber<br>13mm Fire Rated Plasterboard<br>Spring | FireMastic-300™                 | Fire Rated Plasterboard / GIB Ceiling Floor System | 26mm Plasterboard -<br>235mm Overall System | Up to -/90/90<br>RISF Limit 60mins                                                                                                                                       | 7x CAT6 Cables                                                                                                                                                                                                                             | to the best of its knowledge. e to BOSS Fire & Safety's e & Safety Pty Ltd reserve the and develop products so this stitute a guarantee of ents and you should iffication relative to your ctor before installation. For s. +61 2 9531 8591 | PAS                  | SIVEFIR             | E   |
|                       |                                                                                                                                    |                                 |                                                    |                                             |                                                                                                                                                                          |                                                                                                                                                                                                                                            |                                                                                                                                                                                                                                             | Sales & Technical    | 1300 502 677        |     |
|                       |                                                                                                                                    |                                 |                                                    |                                             |                                                                                                                                                                          |                                                                                                                                                                                                                                            |                                                                                                                                                                                                                                             | International        | +61 2 9531 8591     |     |
|                       |                                                                                                                                    |                                 |                                                    |                                             |                                                                                                                                                                          |                                                                                                                                                                                                                                            |                                                                                                                                                                                                                                             | Web                  | bossfire.com        |     |
|                       |                                                                                                                                    |                                 |                                                    |                                             |                                                                                                                                                                          |                                                                                                                                                                                                                                            |                                                                                                                                                                                                                                             | Drawing Information: |                     |     |
|                       |                                                                                                                                    | Secondary Fire Stopping Product |                                                    |                                             |                                                                                                                                                                          |                                                                                                                                                                                                                                            |                                                                                                                                                                                                                                             | Category 1           | Ceiling             |     |
|                       |                                                                                                                                    |                                 |                                                    |                                             |                                                                                                                                                                          |                                                                                                                                                                                                                                            |                                                                                                                                                                                                                                             | Category 2           | Service Penetration |     |
|                       |                                                                                                                                    |                                 |                                                    |                                             |                                                                                                                                                                          | nnical information in good faith and to the best f publication. Should any data come to BOSS if the product described, BOSS Fire & Safety P Safety strive to constantly improve and develops a guide only and it does not constitute a gua |                                                                                                                                                                                                                                             | Category 3           | Data Cables         |     |
|                       |                                                                                                                                    |                                 |                                                    | BOSS Fire & Safety Pty Ltd has p            |                                                                                                                                                                          |                                                                                                                                                                                                                                            |                                                                                                                                                                                                                                             | Test Standard        | AS1530.4-2014/AS407 | 2.1 |
|                       |                                                                                                                                    | Tertiary Fire Stopping Product  |                                                    | attention relating to the fire resist       | tance or performance of the drawing. BOSS Fire & Sanotice.  In has been developed as an ach project and/or applicate that you have read and eptance from the Certifying. |                                                                                                                                                                                                                                            |                                                                                                                                                                                                                                             |                      | SFC FRT 180474.1    |     |
|                       |                                                                                                                                    |                                 |                                                    | information may change without r            |                                                                                                                                                                          |                                                                                                                                                                                                                                            |                                                                                                                                                                                                                                             | Drawing Number       | C-SP-DAT-001        |     |
|                       |                                                                                                                                    |                                 |                                                    | compliance of all applications. Ea          |                                                                                                                                                                          | cation may have specific requirements and                                                                                                                                                                                                  |                                                                                                                                                                                                                                             | Product DWG ID       | FM3-002             |     |
|                       |                                                                                                                                    |                                 |                                                    | needs, and ensure you seek acce             |                                                                                                                                                                          | ring Authority or compliance inspector before contact BOSS Technical Services. +61.2                                                                                                                                                       |                                                                                                                                                                                                                                             | Drawn By             | EG Rev              | 04  |
|                       |                                                                                                                                    |                                 |                                                    | Copyright © 2020 BOSS Fire & S              |                                                                                                                                                                          |                                                                                                                                                                                                                                            |                                                                                                                                                                                                                                             | Date of Issue        | 20/07/2020          |     |