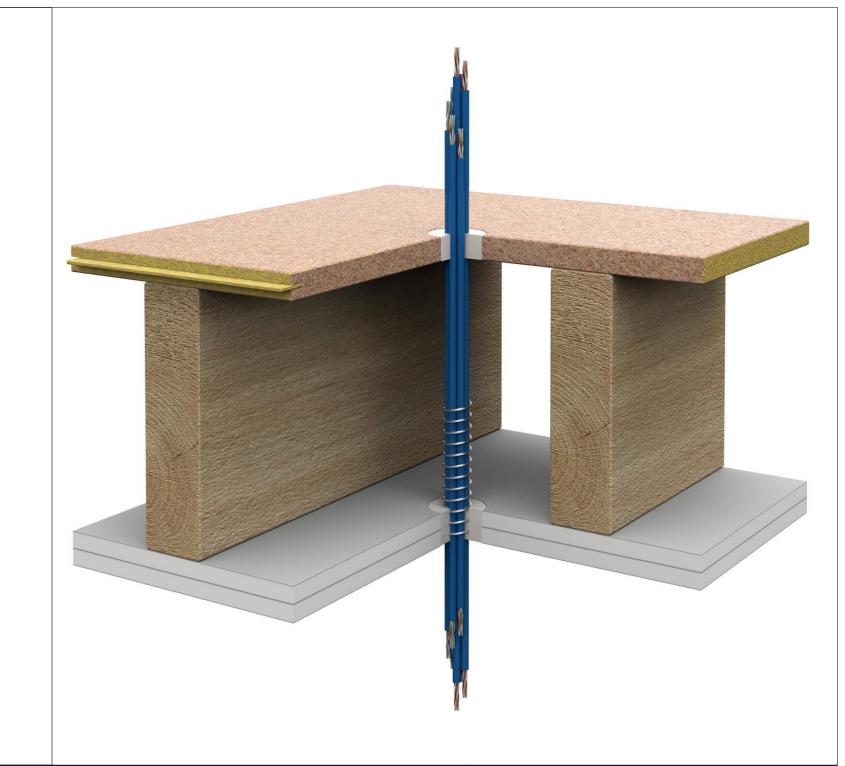

| Component<br>Schedule | Component Name                                                                                                                     | Primary Fire Stopping Product   | Applicable Substrates                              | Min Substrate Thickness (If Applicable)     | Applicable FRL                                                                                                                                                           | Service Specifications                                                                                                                                                                                                                     | Limitations                                                                                                                                                                                                                                 |                      | 066                 | 5   |
|-----------------------|------------------------------------------------------------------------------------------------------------------------------------|---------------------------------|----------------------------------------------------|---------------------------------------------|--------------------------------------------------------------------------------------------------------------------------------------------------------------------------|--------------------------------------------------------------------------------------------------------------------------------------------------------------------------------------------------------------------------------------------|---------------------------------------------------------------------------------------------------------------------------------------------------------------------------------------------------------------------------------------------|----------------------|---------------------|-----|
| 3<br>4<br>5           | 7x CAT6 Cables<br>FireMastic-300™<br>19mm Particle Board Flooring<br>190mm x 45mm Timber<br>13mm Fire Rated Plasterboard<br>Spring | FireMastic-300™                 | Fire Rated Plasterboard / GIB Ceiling Floor System | 26mm Plasterboard -<br>235mm Overall System | Up to -/90/90<br>RISF Limit 60mins                                                                                                                                       | 7x CAT6 Cables                                                                                                                                                                                                                             | to the best of its knowledge. e to BOSS Fire & Safety's e & Safety Pty Ltd reserve the and develop products so this stitute a guarantee of ents and you should iffication relative to your ctor before installation. For s. +61 2 9531 8591 | PAS                  | SIVEFIR             | E   |
|                       |                                                                                                                                    |                                 |                                                    |                                             |                                                                                                                                                                          |                                                                                                                                                                                                                                            |                                                                                                                                                                                                                                             | Sales & Technical    | 1300 502 677        |     |
|                       |                                                                                                                                    |                                 |                                                    |                                             |                                                                                                                                                                          |                                                                                                                                                                                                                                            |                                                                                                                                                                                                                                             | International        | +61 2 9531 8591     |     |
|                       |                                                                                                                                    |                                 |                                                    |                                             |                                                                                                                                                                          |                                                                                                                                                                                                                                            |                                                                                                                                                                                                                                             | Web                  | bossfire.com        |     |
|                       |                                                                                                                                    |                                 |                                                    |                                             |                                                                                                                                                                          |                                                                                                                                                                                                                                            |                                                                                                                                                                                                                                             | Drawing Information: |                     |     |
|                       |                                                                                                                                    | Secondary Fire Stopping Product |                                                    |                                             |                                                                                                                                                                          |                                                                                                                                                                                                                                            |                                                                                                                                                                                                                                             | Category 1           | Ceiling             |     |
|                       |                                                                                                                                    |                                 |                                                    |                                             |                                                                                                                                                                          |                                                                                                                                                                                                                                            |                                                                                                                                                                                                                                             | Category 2           | Service Penetration |     |
|                       |                                                                                                                                    |                                 |                                                    |                                             |                                                                                                                                                                          | nnical information in good faith and to the best f publication. Should any data come to BOSS if the product described, BOSS Fire & Safety P Safety strive to constantly improve and develops a guide only and it does not constitute a gua |                                                                                                                                                                                                                                             | Category 3           | Data Cables         |     |
|                       |                                                                                                                                    |                                 |                                                    | BOSS Fire & Safety Pty Ltd has p            |                                                                                                                                                                          |                                                                                                                                                                                                                                            |                                                                                                                                                                                                                                             | Test Standard        | AS1530.4-2014/AS407 | 2.1 |
|                       |                                                                                                                                    | Tertiary Fire Stopping Product  |                                                    | attention relating to the fire resist       | tance or performance of the drawing. BOSS Fire & Sanotice.  In has been developed as an ach project and/or applicate that you have read and eptance from the Certifying. |                                                                                                                                                                                                                                            |                                                                                                                                                                                                                                             |                      | SFC FRT 180474.1    |     |
|                       |                                                                                                                                    |                                 |                                                    | information may change without r            |                                                                                                                                                                          |                                                                                                                                                                                                                                            |                                                                                                                                                                                                                                             | Drawing Number       | C-SP-DAT-001        |     |
|                       |                                                                                                                                    |                                 |                                                    | compliance of all applications. Ea          |                                                                                                                                                                          | cation may have specific requirements and                                                                                                                                                                                                  |                                                                                                                                                                                                                                             | Product DWG ID       | FM3-002             |     |
|                       |                                                                                                                                    |                                 |                                                    | needs, and ensure you seek acce             |                                                                                                                                                                          | ring Authority or compliance inspector before contact BOSS Technical Services. +61.2                                                                                                                                                       |                                                                                                                                                                                                                                             | Drawn By             | EG Rev              | 04  |
|                       |                                                                                                                                    |                                 |                                                    | Copyright © 2020 BOSS Fire & S              |                                                                                                                                                                          |                                                                                                                                                                                                                                            |                                                                                                                                                                                                                                             | Date of Issue        | 20/07/2020          |     |