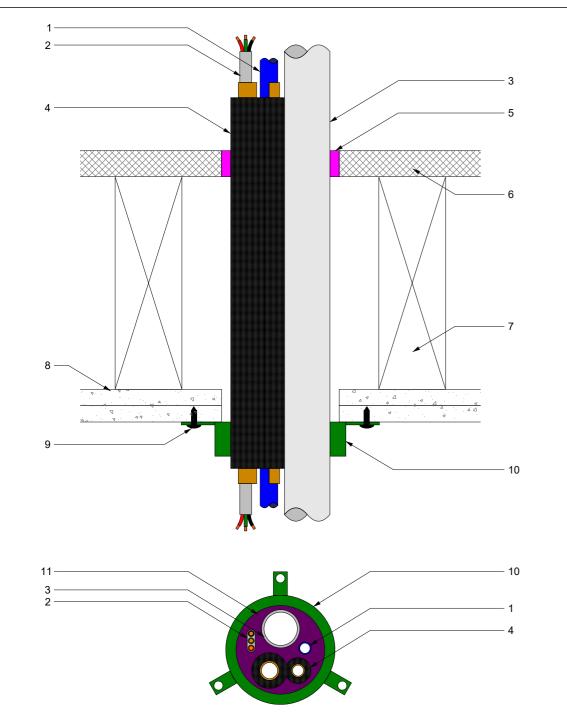

| Component<br>Schedule | Component Name                                                                                                                                                                                               | Primary Fire Stopping Product                     | Applicable Substrates                                 | Min Substrate Thickness<br>(If Applicable)                                                                                                                                                                                     | Applicable FRL                                                                                                                                                                                                                                                                                                      | Service Specifications                              | Limitations               |                      |                      |  |
|-----------------------|--------------------------------------------------------------------------------------------------------------------------------------------------------------------------------------------------------------|---------------------------------------------------|-------------------------------------------------------|--------------------------------------------------------------------------------------------------------------------------------------------------------------------------------------------------------------------------------|---------------------------------------------------------------------------------------------------------------------------------------------------------------------------------------------------------------------------------------------------------------------------------------------------------------------|-----------------------------------------------------|---------------------------|----------------------|----------------------|--|
| 1                     | CAT6 Cables<br>TPS Cables 2.5mm²<br>uPVC Conduit                                                                                                                                                             | BOSS MaxiCollar™ 80mm                             | Fire Rated Plasterboard / GIB Ceiling Floor<br>System | 26mm Plasterboard -<br>235mm Overall System                                                                                                                                                                                    | Up to -/90/90<br>RISF Limit 53mins                                                                                                                                                                                                                                                                                  | -CAT6 Cables<br>-TPS Cables 2.5mm²<br>-uPVC Conduit | Aperture 72mm             |                      | SIVE FIR             |  |
|                       | ↓ PairCoil-15.88/9.52mm (13mm Lagging)<br>5 FireMastic-300™                                                                                                                                                  |                                                   |                                                       |                                                                                                                                                                                                                                |                                                                                                                                                                                                                                                                                                                     | -PairCoil-15.88/9.52mm (13mm<br>Lagging)            |                           | Sales & Technical    | 1300 502 677         |  |
| 6                     | <ul> <li>6 19mm Particle Board Flooring</li> <li>7 190mm x 45mm Timber</li> <li>8 13mm Fire Rated Plasterboard</li> <li>9 Mechanical Fixing-Hollow Wall Anchors</li> <li>0 BOSS MaxiCollars™ 80mm</li> </ul> |                                                   |                                                       |                                                                                                                                                                                                                                |                                                                                                                                                                                                                                                                                                                     |                                                     |                           | International        | +61 2 9531 8591      |  |
| 8                     |                                                                                                                                                                                                              |                                                   |                                                       |                                                                                                                                                                                                                                |                                                                                                                                                                                                                                                                                                                     |                                                     |                           | Web                  | bossfire.com         |  |
| 9<br>10               |                                                                                                                                                                                                              |                                                   |                                                       |                                                                                                                                                                                                                                |                                                                                                                                                                                                                                                                                                                     |                                                     |                           | Drawing Information: |                      |  |
|                       |                                                                                                                                                                                                              | Secondary Fire Stopping Product                   |                                                       |                                                                                                                                                                                                                                |                                                                                                                                                                                                                                                                                                                     |                                                     |                           | Category 1           | Ceiling              |  |
| .                     |                                                                                                                                                                                                              | FireMastic-HPE™<br>Tertiary Fire Stopping Product |                                                       |                                                                                                                                                                                                                                |                                                                                                                                                                                                                                                                                                                     |                                                     |                           | Category 2           | Service Penetration  |  |
|                       |                                                                                                                                                                                                              |                                                   |                                                       |                                                                                                                                                                                                                                |                                                                                                                                                                                                                                                                                                                     |                                                     |                           | Category 3           | PairCoil Bundles     |  |
|                       |                                                                                                                                                                                                              |                                                   |                                                       | BOSS Fire & Safety Pty Ltd has provided the above technical information in good faith and to the best of its kr<br>This information was deemed to be correct at the time of publication. Should any data come to BOSS Fire & S |                                                                                                                                                                                                                                                                                                                     |                                                     |                           | Test Standard        | AS1530.4-2014/AS4072 |  |
|                       |                                                                                                                                                                                                              |                                                   |                                                       | attention relating to the fire resist                                                                                                                                                                                          | stance or performance of                                                                                                                                                                                                                                                                                            | of the product described, BOSS Fire & Safe          | afety Pty Ltd reserve the |                      | SFC FRT 180474.1     |  |
| 4                     |                                                                                                                                                                                                              |                                                   |                                                       | right to amend this document or drawing. BOSS Fire & Safety strive to constantly improve and develop products so this information may change without notice.                                                                   |                                                                                                                                                                                                                                                                                                                     |                                                     | Drawing Number            | C-SP-PCL-001         |                      |  |
|                       |                                                                                                                                                                                                              | FireMastic-300™                                   |                                                       | compliance of all applications. Ea                                                                                                                                                                                             | The information contained herein has been developed as a guide only and it does not constitute a g<br>compliance of all applications. Each project and/or application may have specific requirements and<br>investigate these carefully. Ensure that you have read and understood the appropriate certification re- |                                                     |                           | Product DWG ID       | MC-002               |  |
|                       |                                                                                                                                                                                                              |                                                   |                                                       | needs, and ensure you seek acce                                                                                                                                                                                                | fying Authority or compliance inspector befor                                                                                                                                                                                                                                                                       | efore installation. For                             | Drawn By                  | EG Rev 0             |                      |  |
|                       |                                                                                                                                                                                                              |                                                   |                                                       | updates on the range of BOSS Fi<br>Copyright © 2020 BOSS Fire & S                                                                                                                                                              | re® certification please contact BOSS Technical Services. +61 2<br>afety Pty Ltd. All rights reserved.                                                                                                                                                                                                              |                                                     |                           | Date of Issue        | 20/07/2020           |  |