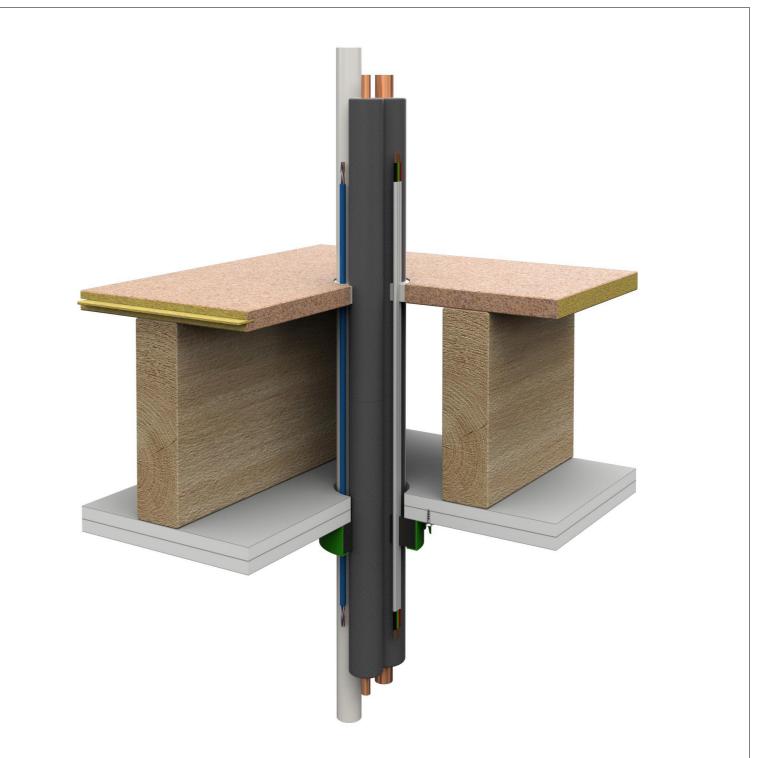

| Component<br>Schedule | Component Name                                                                                                                                                                                               | Primary Fire Stopping Product                     | Applicable Substrates                                 | Min Substrate Thickness<br>(If Applicable)                                                                                                                                                                                     | Applicable FRL                                                                                                                                                                                                                                                                                                      | Service Specifications                              | Limitations               |                      |                      |  |
|-----------------------|--------------------------------------------------------------------------------------------------------------------------------------------------------------------------------------------------------------|---------------------------------------------------|-------------------------------------------------------|--------------------------------------------------------------------------------------------------------------------------------------------------------------------------------------------------------------------------------|---------------------------------------------------------------------------------------------------------------------------------------------------------------------------------------------------------------------------------------------------------------------------------------------------------------------|-----------------------------------------------------|---------------------------|----------------------|----------------------|--|
| 1                     | CAT6 Cables<br>TPS Cables 2.5mm²<br>uPVC Conduit                                                                                                                                                             | BOSS MaxiCollar™ 80mm                             | Fire Rated Plasterboard / GIB Ceiling Floor<br>System | 26mm Plasterboard -<br>235mm Overall System                                                                                                                                                                                    | Up to -/90/90<br>RISF Limit 53mins                                                                                                                                                                                                                                                                                  | -CAT6 Cables<br>-TPS Cables 2.5mm²<br>-uPVC Conduit | Aperture 72mm             |                      | SIVE FIR             |  |
|                       | ↓ PairCoil-15.88/9.52mm (13mm Lagging)<br>5 FireMastic-300™                                                                                                                                                  |                                                   |                                                       |                                                                                                                                                                                                                                |                                                                                                                                                                                                                                                                                                                     | -PairCoil-15.88/9.52mm (13mm<br>Lagging)            |                           | Sales & Technical    | 1300 502 677         |  |
| 6                     | <ul> <li>6 19mm Particle Board Flooring</li> <li>7 190mm x 45mm Timber</li> <li>8 13mm Fire Rated Plasterboard</li> <li>9 Mechanical Fixing-Hollow Wall Anchors</li> <li>0 BOSS MaxiCollars™ 80mm</li> </ul> |                                                   |                                                       |                                                                                                                                                                                                                                |                                                                                                                                                                                                                                                                                                                     |                                                     |                           | International        | +61 2 9531 8591      |  |
| 8                     |                                                                                                                                                                                                              |                                                   |                                                       |                                                                                                                                                                                                                                |                                                                                                                                                                                                                                                                                                                     |                                                     |                           | Web                  | bossfire.com         |  |
| 9<br>10               |                                                                                                                                                                                                              |                                                   |                                                       |                                                                                                                                                                                                                                |                                                                                                                                                                                                                                                                                                                     |                                                     |                           | Drawing Information: |                      |  |
|                       |                                                                                                                                                                                                              | Secondary Fire Stopping Product                   |                                                       |                                                                                                                                                                                                                                |                                                                                                                                                                                                                                                                                                                     |                                                     |                           | Category 1           | Ceiling              |  |
| .                     |                                                                                                                                                                                                              | FireMastic-HPE™<br>Tertiary Fire Stopping Product |                                                       |                                                                                                                                                                                                                                |                                                                                                                                                                                                                                                                                                                     |                                                     |                           | Category 2           | Service Penetration  |  |
|                       |                                                                                                                                                                                                              |                                                   |                                                       |                                                                                                                                                                                                                                |                                                                                                                                                                                                                                                                                                                     |                                                     |                           | Category 3           | PairCoil Bundles     |  |
|                       |                                                                                                                                                                                                              |                                                   |                                                       | BOSS Fire & Safety Pty Ltd has provided the above technical information in good faith and to the best of its kr<br>This information was deemed to be correct at the time of publication. Should any data come to BOSS Fire & S |                                                                                                                                                                                                                                                                                                                     |                                                     |                           | Test Standard        | AS1530.4-2014/AS4072 |  |
|                       |                                                                                                                                                                                                              |                                                   |                                                       | attention relating to the fire resist                                                                                                                                                                                          | stance or performance of                                                                                                                                                                                                                                                                                            | of the product described, BOSS Fire & Safe          | afety Pty Ltd reserve the |                      | SFC FRT 180474.1     |  |
| 4                     |                                                                                                                                                                                                              |                                                   |                                                       | right to amend this document or drawing. BOSS Fire & Safety strive to constantly improve and develop products so this information may change without notice.                                                                   |                                                                                                                                                                                                                                                                                                                     |                                                     | Drawing Number            | C-SP-PCL-001         |                      |  |
|                       |                                                                                                                                                                                                              | FireMastic-300™                                   |                                                       | compliance of all applications. Ea                                                                                                                                                                                             | The information contained herein has been developed as a guide only and it does not constitute a g<br>compliance of all applications. Each project and/or application may have specific requirements and<br>investigate these carefully. Ensure that you have read and understood the appropriate certification re- |                                                     |                           | Product DWG ID       | MC-002               |  |
|                       |                                                                                                                                                                                                              |                                                   |                                                       | needs, and ensure you seek acce                                                                                                                                                                                                | fying Authority or compliance inspector befor                                                                                                                                                                                                                                                                       | efore installation. For                             | Drawn By                  | EG Rev 0             |                      |  |
|                       |                                                                                                                                                                                                              |                                                   |                                                       | updates on the range of BOSS Fi<br>Copyright © 2020 BOSS Fire & S                                                                                                                                                              | re® certification please contact BOSS Technical Services. +61 2<br>afety Pty Ltd. All rights reserved.                                                                                                                                                                                                              |                                                     |                           | Date of Issue        | 20/07/2020           |  |