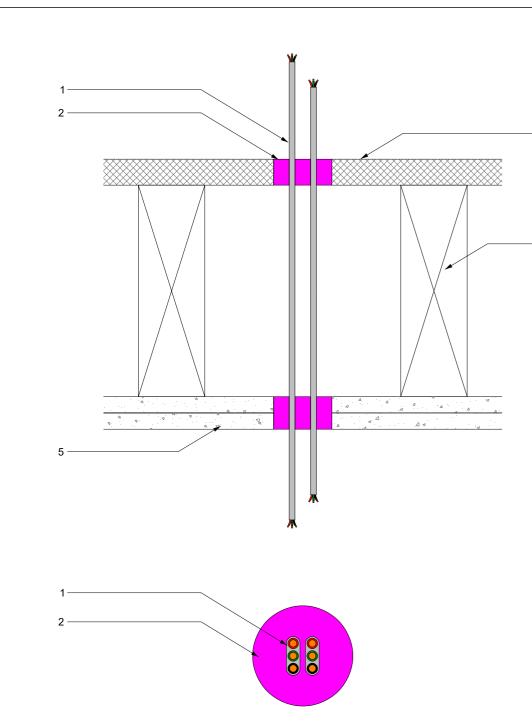

| Component<br>Schedule | Component Name                                                                                                                   | Primary Fire Stopping Product   | Applicable Substrates                                 | Min Substrate Thickness<br>(If Applicable)                                                                                                                                                                                                                                                                                                                                                                                                                                                                                                                                                                                                                                                                                                                                                                                                                                                                                                                                                                                                                                                                  | Applicable FRL                     | Service Specifications               | Limitations    |                        |                     |
|-----------------------|----------------------------------------------------------------------------------------------------------------------------------|---------------------------------|-------------------------------------------------------|-------------------------------------------------------------------------------------------------------------------------------------------------------------------------------------------------------------------------------------------------------------------------------------------------------------------------------------------------------------------------------------------------------------------------------------------------------------------------------------------------------------------------------------------------------------------------------------------------------------------------------------------------------------------------------------------------------------------------------------------------------------------------------------------------------------------------------------------------------------------------------------------------------------------------------------------------------------------------------------------------------------------------------------------------------------------------------------------------------------|------------------------------------|--------------------------------------|----------------|------------------------|---------------------|
| 1<br>2<br>3<br>4<br>5 | 2x TPS Cables 2.5mm²   FireMastic-300™   3 19mm Particle Board Flooring   4 190mm x 45mm Timber   5 13mm Fire Rated Plasterboard | FireMastic-300™                 | Fire Rated Plasterboard / GIB Ceiling Floor<br>System | 26mm Plasterboard -<br>235mm Overall System                                                                                                                                                                                                                                                                                                                                                                                                                                                                                                                                                                                                                                                                                                                                                                                                                                                                                                                                                                                                                                                                 | Up to -/90/90<br>RISF Limit 36mins | 2x TPS Power Cables 2.5mm2<br>(2C+E) | Aperture 16mm  | P A S                  | S I V E F I R E     |
|                       |                                                                                                                                  |                                 |                                                       |                                                                                                                                                                                                                                                                                                                                                                                                                                                                                                                                                                                                                                                                                                                                                                                                                                                                                                                                                                                                                                                                                                             |                                    |                                      |                | Sales & Technical      | 1300 502 677        |
|                       |                                                                                                                                  |                                 |                                                       |                                                                                                                                                                                                                                                                                                                                                                                                                                                                                                                                                                                                                                                                                                                                                                                                                                                                                                                                                                                                                                                                                                             |                                    |                                      |                | International          | +61 2 9531 8591     |
|                       |                                                                                                                                  |                                 |                                                       |                                                                                                                                                                                                                                                                                                                                                                                                                                                                                                                                                                                                                                                                                                                                                                                                                                                                                                                                                                                                                                                                                                             |                                    |                                      |                | Web                    | bossfire.com        |
|                       |                                                                                                                                  |                                 |                                                       |                                                                                                                                                                                                                                                                                                                                                                                                                                                                                                                                                                                                                                                                                                                                                                                                                                                                                                                                                                                                                                                                                                             |                                    |                                      |                | Drawing Information:   |                     |
|                       |                                                                                                                                  | Secondary Fire Stopping Product |                                                       |                                                                                                                                                                                                                                                                                                                                                                                                                                                                                                                                                                                                                                                                                                                                                                                                                                                                                                                                                                                                                                                                                                             |                                    |                                      |                | Category 1             | Ceiling             |
|                       |                                                                                                                                  | FireMastic-300™                 |                                                       |                                                                                                                                                                                                                                                                                                                                                                                                                                                                                                                                                                                                                                                                                                                                                                                                                                                                                                                                                                                                                                                                                                             |                                    |                                      |                | Category 2             | Service Penetration |
|                       |                                                                                                                                  |                                 |                                                       | LIMITATION                                                                                                                                                                                                                                                                                                                                                                                                                                                                                                                                                                                                                                                                                                                                                                                                                                                                                                                                                                                                                                                                                                  |                                    |                                      |                | Category 3             | Power Cables        |
|                       |                                                                                                                                  |                                 |                                                       | BOSS Fire & Safety Pty Ltd has provided the above technical information in good faith and to the best of its knowledge.<br>This information was deemed to be correct at the time of publication. Should any data come to BOSS Fire & Safety's<br>attention relating to the fire resistance or performance of the product described, BOSS Fire & Safety Pty Ltd reserve the<br>right to amend this document or drawing. BOSS Fire & Safety strive to constantly improve and develop products so this<br>information may change without notice.<br>The information contained herein has been developed as a guide only and it does not constitute a guarantee of<br>compliance of all applications. Each project and/or application may have specific requirements and you should<br>investigate these carefully. Ensure that you have read and understood the appropriate certification relative to your<br>needs, and ensure you seek acceptance from the Certifying Authority or compliance inspector before installation. For<br>updates on the range of BOSS Fire & Safety Pty Ltd. All rights reserved. |                                    |                                      | Test Standard  | AS1530.4-2014/AS4072.1 |                     |
|                       |                                                                                                                                  | Tertiary Fire Stopping Product  |                                                       |                                                                                                                                                                                                                                                                                                                                                                                                                                                                                                                                                                                                                                                                                                                                                                                                                                                                                                                                                                                                                                                                                                             |                                    |                                      |                | SFC FRT 180474.1       |                     |
| <u> </u>              | 1                                                                                                                                |                                 |                                                       |                                                                                                                                                                                                                                                                                                                                                                                                                                                                                                                                                                                                                                                                                                                                                                                                                                                                                                                                                                                                                                                                                                             |                                    |                                      | Drawing Number | C-SP-POW-002           |                     |
|                       | 1                                                                                                                                |                                 |                                                       |                                                                                                                                                                                                                                                                                                                                                                                                                                                                                                                                                                                                                                                                                                                                                                                                                                                                                                                                                                                                                                                                                                             |                                    |                                      | Product DWG ID | FM3-001                |                     |
|                       | 1                                                                                                                                |                                 |                                                       |                                                                                                                                                                                                                                                                                                                                                                                                                                                                                                                                                                                                                                                                                                                                                                                                                                                                                                                                                                                                                                                                                                             |                                    |                                      | Drawn By       | EG Rev 03              |                     |
| <u> </u>              | 1                                                                                                                                |                                 |                                                       |                                                                                                                                                                                                                                                                                                                                                                                                                                                                                                                                                                                                                                                                                                                                                                                                                                                                                                                                                                                                                                                                                                             |                                    |                                      |                | Date of Issue          | 20/07/2020          |