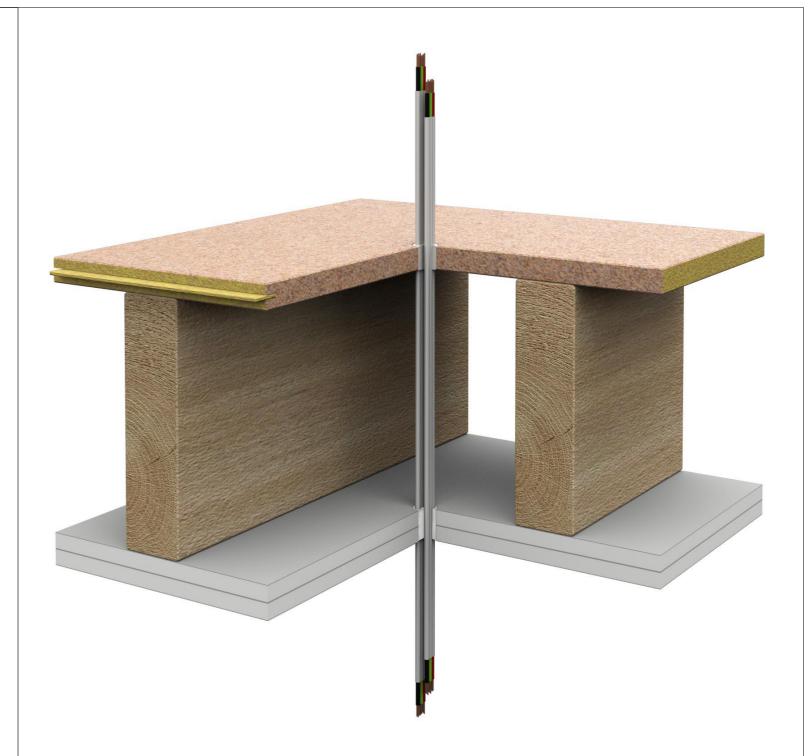

| Component<br>Schedule | Component Name                                                                                                                   | Primary Fire Stopping Product   | Applicable Substrates                                 | Min Substrate Thickness<br>(If Applicable)                                                                                                                                                                                                                                                                                                                                                                                                                                                                                                                                                                                                                                                                                                                                                                                                                                                                                                                                                                                                                                                                  | Applicable FRL                     | Service Specifications               | Limitations    |                        |                     |
|-----------------------|----------------------------------------------------------------------------------------------------------------------------------|---------------------------------|-------------------------------------------------------|-------------------------------------------------------------------------------------------------------------------------------------------------------------------------------------------------------------------------------------------------------------------------------------------------------------------------------------------------------------------------------------------------------------------------------------------------------------------------------------------------------------------------------------------------------------------------------------------------------------------------------------------------------------------------------------------------------------------------------------------------------------------------------------------------------------------------------------------------------------------------------------------------------------------------------------------------------------------------------------------------------------------------------------------------------------------------------------------------------------|------------------------------------|--------------------------------------|----------------|------------------------|---------------------|
| 1<br>2<br>3<br>4<br>5 | 2x TPS Cables 2.5mm²   FireMastic-300™   3 19mm Particle Board Flooring   4 190mm x 45mm Timber   5 13mm Fire Rated Plasterboard | FireMastic-300™                 | Fire Rated Plasterboard / GIB Ceiling Floor<br>System | 26mm Plasterboard -<br>235mm Overall System                                                                                                                                                                                                                                                                                                                                                                                                                                                                                                                                                                                                                                                                                                                                                                                                                                                                                                                                                                                                                                                                 | Up to -/90/90<br>RISF Limit 36mins | 2x TPS Power Cables 2.5mm2<br>(2C+E) | Aperture 16mm  | P A S                  | S I V E F I R E     |
|                       |                                                                                                                                  |                                 |                                                       |                                                                                                                                                                                                                                                                                                                                                                                                                                                                                                                                                                                                                                                                                                                                                                                                                                                                                                                                                                                                                                                                                                             |                                    |                                      |                | Sales & Technical      | 1300 502 677        |
|                       |                                                                                                                                  |                                 |                                                       |                                                                                                                                                                                                                                                                                                                                                                                                                                                                                                                                                                                                                                                                                                                                                                                                                                                                                                                                                                                                                                                                                                             |                                    |                                      |                | International          | +61 2 9531 8591     |
|                       |                                                                                                                                  |                                 |                                                       |                                                                                                                                                                                                                                                                                                                                                                                                                                                                                                                                                                                                                                                                                                                                                                                                                                                                                                                                                                                                                                                                                                             |                                    |                                      |                | Web                    | bossfire.com        |
|                       |                                                                                                                                  |                                 |                                                       |                                                                                                                                                                                                                                                                                                                                                                                                                                                                                                                                                                                                                                                                                                                                                                                                                                                                                                                                                                                                                                                                                                             |                                    |                                      |                | Drawing Information:   |                     |
|                       |                                                                                                                                  | Secondary Fire Stopping Product |                                                       |                                                                                                                                                                                                                                                                                                                                                                                                                                                                                                                                                                                                                                                                                                                                                                                                                                                                                                                                                                                                                                                                                                             |                                    |                                      |                | Category 1             | Ceiling             |
|                       |                                                                                                                                  | FireMastic-300™                 |                                                       |                                                                                                                                                                                                                                                                                                                                                                                                                                                                                                                                                                                                                                                                                                                                                                                                                                                                                                                                                                                                                                                                                                             |                                    |                                      |                | Category 2             | Service Penetration |
|                       |                                                                                                                                  |                                 |                                                       | LIMITATION                                                                                                                                                                                                                                                                                                                                                                                                                                                                                                                                                                                                                                                                                                                                                                                                                                                                                                                                                                                                                                                                                                  |                                    |                                      |                | Category 3             | Power Cables        |
|                       |                                                                                                                                  |                                 |                                                       | BOSS Fire & Safety Pty Ltd has provided the above technical information in good faith and to the best of its knowledge.<br>This information was deemed to be correct at the time of publication. Should any data come to BOSS Fire & Safety's<br>attention relating to the fire resistance or performance of the product described, BOSS Fire & Safety Pty Ltd reserve the<br>right to amend this document or drawing. BOSS Fire & Safety strive to constantly improve and develop products so this<br>information may change without notice.<br>The information contained herein has been developed as a guide only and it does not constitute a guarantee of<br>compliance of all applications. Each project and/or application may have specific requirements and you should<br>investigate these carefully. Ensure that you have read and understood the appropriate certification relative to your<br>needs, and ensure you seek acceptance from the Certifying Authority or compliance inspector before installation. For<br>updates on the range of BOSS Fire & Safety Pty Ltd. All rights reserved. |                                    |                                      | Test Standard  | AS1530.4-2014/AS4072.1 |                     |
|                       |                                                                                                                                  | Tertiary Fire Stopping Product  |                                                       |                                                                                                                                                                                                                                                                                                                                                                                                                                                                                                                                                                                                                                                                                                                                                                                                                                                                                                                                                                                                                                                                                                             |                                    |                                      |                | SFC FRT 180474.1       |                     |
| <u> </u>              | 1                                                                                                                                |                                 |                                                       |                                                                                                                                                                                                                                                                                                                                                                                                                                                                                                                                                                                                                                                                                                                                                                                                                                                                                                                                                                                                                                                                                                             |                                    |                                      | Drawing Number | C-SP-POW-002           |                     |
|                       | 1                                                                                                                                |                                 |                                                       |                                                                                                                                                                                                                                                                                                                                                                                                                                                                                                                                                                                                                                                                                                                                                                                                                                                                                                                                                                                                                                                                                                             |                                    |                                      | Product DWG ID | FM3-001                |                     |
|                       | 1                                                                                                                                |                                 |                                                       |                                                                                                                                                                                                                                                                                                                                                                                                                                                                                                                                                                                                                                                                                                                                                                                                                                                                                                                                                                                                                                                                                                             |                                    |                                      | Drawn By       | EG Rev 03              |                     |
| <u> </u>              | 1                                                                                                                                |                                 |                                                       |                                                                                                                                                                                                                                                                                                                                                                                                                                                                                                                                                                                                                                                                                                                                                                                                                                                                                                                                                                                                                                                                                                             |                                    |                                      |                | Date of Issue          | 20/07/2020          |