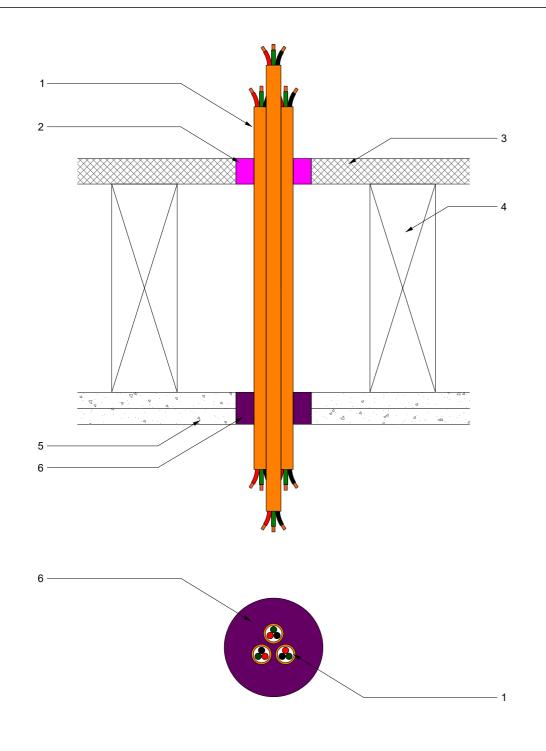

| Component<br>Schedule | Component Name                                                                                                                    | Primary Fire Stopping Product   | Applicable Substrates                                                                                                                                                                                        | Min Substrate Thickness (If Applicable)                                                                                                                                                                                                                                                                                                                                                                                                                                                                                                                                        | Applicable FRL                     | Service Specifications                  | Limitations             |                        | 200                 |
|-----------------------|-----------------------------------------------------------------------------------------------------------------------------------|---------------------------------|--------------------------------------------------------------------------------------------------------------------------------------------------------------------------------------------------------------|--------------------------------------------------------------------------------------------------------------------------------------------------------------------------------------------------------------------------------------------------------------------------------------------------------------------------------------------------------------------------------------------------------------------------------------------------------------------------------------------------------------------------------------------------------------------------------|------------------------------------|-----------------------------------------|-------------------------|------------------------|---------------------|
| 1 2 3                 | 3x 2C+E Mains Cable FireMastic-300™ 19mm Particle Board Flooring 190mm x 45mm Timber 13mm Fire Rated Plasterboard FireMastic-HPE™ | FireMastic-HPE™                 | LIMITATION BOSS Fire & Safet This information we attention relating to right to amend this information may of The information co-compliance of all a investigate these oneeds, and ensure updates on the ran | 26mm Plasterboard -<br>235mm Overall System                                                                                                                                                                                                                                                                                                                                                                                                                                                                                                                                    | Up to -/90/90<br>RISF Limit 54mins | 3x 2C+E Mains Cable (Approx 10.6mm Dia) | Aperture 51mm           | P A S                  | SIVEFIRE            |
| 4 5                   |                                                                                                                                   |                                 |                                                                                                                                                                                                              |                                                                                                                                                                                                                                                                                                                                                                                                                                                                                                                                                                                |                                    |                                         |                         | Sales & Technical      | 1300 502 677        |
| 6                     |                                                                                                                                   |                                 |                                                                                                                                                                                                              |                                                                                                                                                                                                                                                                                                                                                                                                                                                                                                                                                                                |                                    |                                         |                         | International          | +61 2 9531 8591     |
|                       |                                                                                                                                   |                                 |                                                                                                                                                                                                              |                                                                                                                                                                                                                                                                                                                                                                                                                                                                                                                                                                                |                                    |                                         |                         | Web                    | bossfire.com        |
|                       |                                                                                                                                   |                                 |                                                                                                                                                                                                              |                                                                                                                                                                                                                                                                                                                                                                                                                                                                                                                                                                                |                                    |                                         |                         | Drawing Information:   |                     |
|                       |                                                                                                                                   | Secondary Fire Stopping Product |                                                                                                                                                                                                              |                                                                                                                                                                                                                                                                                                                                                                                                                                                                                                                                                                                |                                    |                                         |                         | Category 1             | Ceiling             |
|                       |                                                                                                                                   | FireMastic-300™                 |                                                                                                                                                                                                              |                                                                                                                                                                                                                                                                                                                                                                                                                                                                                                                                                                                |                                    |                                         |                         | Category 2             | Service Penetration |
|                       |                                                                                                                                   |                                 |                                                                                                                                                                                                              |                                                                                                                                                                                                                                                                                                                                                                                                                                                                                                                                                                                |                                    |                                         |                         | Category 3             | Power Cables        |
|                       |                                                                                                                                   |                                 |                                                                                                                                                                                                              | BOSS Fire & Safety Pty Ltd has provided the above technical information in good faith and to the best of its knowledge. This information was deemed to be correct at the time of publication. Should any data come to BOSS Fire & Safety's attention relating to the fire resistance or performance of the product described, BOSS Fire & Safety Pty Ltd reserve the right to amend this document or drawing. BOSS Fire & Safety strive to constantly improve and develop products so this                                                                                     |                                    |                                         | Test Standard           | AS1530.4-2014/AS4072.1 |                     |
|                       |                                                                                                                                   | Tertiary Fire Stopping Product  |                                                                                                                                                                                                              |                                                                                                                                                                                                                                                                                                                                                                                                                                                                                                                                                                                |                                    |                                         | ety Pty Ltd reserve the | Test Reference         | SFC FRT 180474.1    |
|                       |                                                                                                                                   |                                 |                                                                                                                                                                                                              | information may change without                                                                                                                                                                                                                                                                                                                                                                                                                                                                                                                                                 | nation may change without notice.  |                                         | Drawing Number          | C-SP-POW-003           |                     |
|                       |                                                                                                                                   |                                 |                                                                                                                                                                                                              | The information contained herein has been developed as a guide only and it does not constitute a guarantee of compliance of all applications. Each project and/or application may have specific requirements and you should investigate these carefully. Ensure that you have read and understood the appropriate certification relative to your needs, and ensure you seek acceptance from the Certifying Authority or compliance inspector before installation. For updates on the range of BOSS Fire® certification please contact BOSS Technical Services. +61 2 9531 8591 |                                    |                                         | Product DWG ID          | HPE-002                |                     |
|                       |                                                                                                                                   |                                 |                                                                                                                                                                                                              |                                                                                                                                                                                                                                                                                                                                                                                                                                                                                                                                                                                |                                    |                                         | fore installation. For  | Drawn By               | EG Rev 03           |
|                       |                                                                                                                                   |                                 |                                                                                                                                                                                                              | copyright © 2020 BOSS Fire & S                                                                                                                                                                                                                                                                                                                                                                                                                                                                                                                                                 |                                    |                                         | 2 9531 8591             | Date of Issue          | 20/07/2020          |