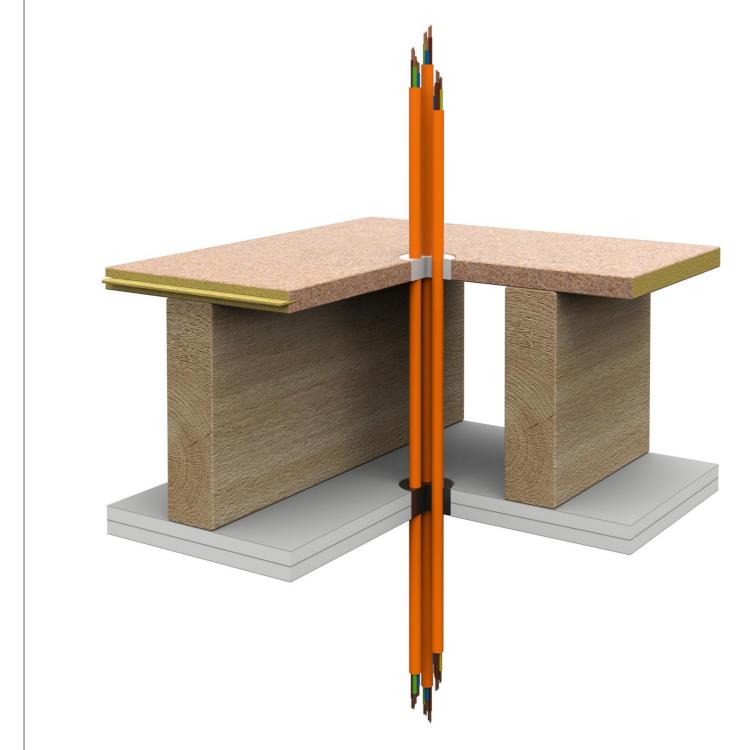

| Component<br>Schedule | Component Name                                                                                                                    | Primary Fire Stopping Product   | Applicable Substrates                                                                                                                                                                                        | Min Substrate Thickness (If Applicable)                                                                                                                                                                                                                                                                                                                                                                                                                                                                                                                                        | Applicable FRL                     | Service Specifications                  | Limitations             |                        | 200                 |
|-----------------------|-----------------------------------------------------------------------------------------------------------------------------------|---------------------------------|--------------------------------------------------------------------------------------------------------------------------------------------------------------------------------------------------------------|--------------------------------------------------------------------------------------------------------------------------------------------------------------------------------------------------------------------------------------------------------------------------------------------------------------------------------------------------------------------------------------------------------------------------------------------------------------------------------------------------------------------------------------------------------------------------------|------------------------------------|-----------------------------------------|-------------------------|------------------------|---------------------|
| 1 2 3                 | 3x 2C+E Mains Cable FireMastic-300™ 19mm Particle Board Flooring 190mm x 45mm Timber 13mm Fire Rated Plasterboard FireMastic-HPE™ | FireMastic-HPE™                 | LIMITATION BOSS Fire & Safet This information we attention relating to right to amend this information may of The information co-compliance of all a investigate these oneeds, and ensure updates on the ran | 26mm Plasterboard -<br>235mm Overall System                                                                                                                                                                                                                                                                                                                                                                                                                                                                                                                                    | Up to -/90/90<br>RISF Limit 54mins | 3x 2C+E Mains Cable (Approx 10.6mm Dia) | Aperture 51mm           | P A S                  | SIVEFIRE            |
| 4 5                   |                                                                                                                                   |                                 |                                                                                                                                                                                                              |                                                                                                                                                                                                                                                                                                                                                                                                                                                                                                                                                                                |                                    |                                         |                         | Sales & Technical      | 1300 502 677        |
| 6                     |                                                                                                                                   |                                 |                                                                                                                                                                                                              |                                                                                                                                                                                                                                                                                                                                                                                                                                                                                                                                                                                |                                    |                                         |                         | International          | +61 2 9531 8591     |
|                       |                                                                                                                                   |                                 |                                                                                                                                                                                                              |                                                                                                                                                                                                                                                                                                                                                                                                                                                                                                                                                                                |                                    |                                         |                         | Web                    | bossfire.com        |
|                       |                                                                                                                                   |                                 |                                                                                                                                                                                                              |                                                                                                                                                                                                                                                                                                                                                                                                                                                                                                                                                                                |                                    |                                         |                         | Drawing Information:   |                     |
|                       |                                                                                                                                   | Secondary Fire Stopping Product |                                                                                                                                                                                                              |                                                                                                                                                                                                                                                                                                                                                                                                                                                                                                                                                                                |                                    |                                         |                         | Category 1             | Ceiling             |
|                       |                                                                                                                                   | FireMastic-300™                 |                                                                                                                                                                                                              |                                                                                                                                                                                                                                                                                                                                                                                                                                                                                                                                                                                |                                    |                                         |                         | Category 2             | Service Penetration |
|                       |                                                                                                                                   |                                 |                                                                                                                                                                                                              |                                                                                                                                                                                                                                                                                                                                                                                                                                                                                                                                                                                |                                    |                                         |                         | Category 3             | Power Cables        |
|                       |                                                                                                                                   |                                 |                                                                                                                                                                                                              | BOSS Fire & Safety Pty Ltd has provided the above technical information in good faith and to the best of its knowledge. This information was deemed to be correct at the time of publication. Should any data come to BOSS Fire & Safety's attention relating to the fire resistance or performance of the product described, BOSS Fire & Safety Pty Ltd reserve the right to amend this document or drawing. BOSS Fire & Safety strive to constantly improve and develop products so this                                                                                     |                                    |                                         | Test Standard           | AS1530.4-2014/AS4072.1 |                     |
|                       |                                                                                                                                   | Tertiary Fire Stopping Product  |                                                                                                                                                                                                              |                                                                                                                                                                                                                                                                                                                                                                                                                                                                                                                                                                                |                                    |                                         | ety Pty Ltd reserve the | Test Reference         | SFC FRT 180474.1    |
|                       |                                                                                                                                   |                                 |                                                                                                                                                                                                              | information may change without                                                                                                                                                                                                                                                                                                                                                                                                                                                                                                                                                 | nation may change without notice.  |                                         | Drawing Number          | C-SP-POW-003           |                     |
|                       |                                                                                                                                   |                                 |                                                                                                                                                                                                              | The information contained herein has been developed as a guide only and it does not constitute a guarantee of compliance of all applications. Each project and/or application may have specific requirements and you should investigate these carefully. Ensure that you have read and understood the appropriate certification relative to your needs, and ensure you seek acceptance from the Certifying Authority or compliance inspector before installation. For updates on the range of BOSS Fire® certification please contact BOSS Technical Services. +61 2 9531 8591 |                                    |                                         | Product DWG ID          | HPE-002                |                     |
|                       |                                                                                                                                   |                                 |                                                                                                                                                                                                              |                                                                                                                                                                                                                                                                                                                                                                                                                                                                                                                                                                                |                                    |                                         | fore installation. For  | Drawn By               | EG Rev 03           |
|                       |                                                                                                                                   |                                 |                                                                                                                                                                                                              | copyright © 2020 BOSS Fire & S                                                                                                                                                                                                                                                                                                                                                                                                                                                                                                                                                 |                                    |                                         | 2 9531 8591             | Date of Issue          | 20/07/2020          |