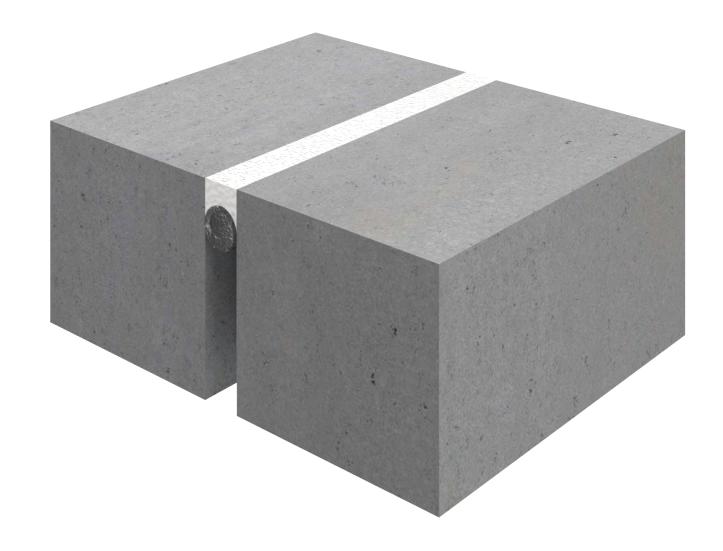

| Component<br>Schedule | Component Name | Primary Fire Stopping Product           | Applicable Substrates                                                                     | Min Substrate Thickness (If Applicable) | Applicable FRL                                                                                                                                                                                                                                                                                                                                                                                                                                                                                       | Service Specifications                                                                                                               | Limitations              |                      |                             |               |
|-----------------------|----------------|-----------------------------------------|-------------------------------------------------------------------------------------------|-----------------------------------------|------------------------------------------------------------------------------------------------------------------------------------------------------------------------------------------------------------------------------------------------------------------------------------------------------------------------------------------------------------------------------------------------------------------------------------------------------------------------------------------------------|--------------------------------------------------------------------------------------------------------------------------------------|--------------------------|----------------------|-----------------------------|---------------|
| 1 2 3                 |                | FireMastic-300™ - 50mm Wide x 25mm Deep | Masonry / Masonry                                                                         | 250mm Thick                             | FRL -/300/180                                                                                                                                                                                                                                                                                                                                                                                                                                                                                        | 50mm Wide Gap                                                                                                                        | -                        |                      | S I V E F                   | FIRE          |
| ı   '                 |                |                                         |                                                                                           |                                         |                                                                                                                                                                                                                                                                                                                                                                                                                                                                                                      |                                                                                                                                      |                          | Sales & Technical    | 1300 502 677                |               |
| ı   '                 |                |                                         |                                                                                           |                                         |                                                                                                                                                                                                                                                                                                                                                                                                                                                                                                      |                                                                                                                                      |                          | International        | +61 2 9531 859              | 91            |
|                       |                |                                         |                                                                                           |                                         |                                                                                                                                                                                                                                                                                                                                                                                                                                                                                                      |                                                                                                                                      | Ţ                        | Web                  | bossfire.com                |               |
|                       |                |                                         |                                                                                           |                                         |                                                                                                                                                                                                                                                                                                                                                                                                                                                                                                      |                                                                                                                                      | 7                        | Drawing Information: |                             |               |
|                       |                | Secondary Fire Stopping Product         |                                                                                           |                                         |                                                                                                                                                                                                                                                                                                                                                                                                                                                                                                      |                                                                                                                                      |                          | Category 1           | Floor                       |               |
|                       |                | PE Backing Rod                          | BOSS F This info attention right to a informat The info complia investig needs, a updates |                                         |                                                                                                                                                                                                                                                                                                                                                                                                                                                                                                      |                                                                                                                                      | ſ                        | Category 2           | Linear Gap Seal             | al            |
|                       |                |                                         |                                                                                           | LIMITATION                              |                                                                                                                                                                                                                                                                                                                                                                                                                                                                                                      |                                                                                                                                      |                          | Category 3           | -                           |               |
|                       |                |                                         |                                                                                           | BOSS Passive Fire Pty Ltd has p         |                                                                                                                                                                                                                                                                                                                                                                                                                                                                                                      | rovided the above technical information in good faith and to the<br>be correct at the time of publication. Should any data come to B |                          | Test Standard        | AS1530.4:2014/AS4072.1-2005 |               |
|                       |                | Tertiary Fire Stopping Product          |                                                                                           | attention relating to the fire resista  | stance or performance of                                                                                                                                                                                                                                                                                                                                                                                                                                                                             | of the product described, BOSS Passive Fir                                                                                           | Fire Pty Ltd reserve the |                      | Branz FAR 3821              |               |
|                       |                |                                         |                                                                                           | information may change without r        | right to amend this document or drawing. BOSS Passive Fire strive to constantly improve and develop products information may change without notice.  The information contained herein has been developed as a guide only and it does not constitute a guarantee of compliance of all applications. Each project and/or application may have specific requirements and you should investigate these carefully. Ensure that you have read and understood the appropriate certification relative to you |                                                                                                                                      |                          |                      | F-LG-005                    |               |
|                       |                |                                         |                                                                                           | compliance of all applications. Ea      |                                                                                                                                                                                                                                                                                                                                                                                                                                                                                                      |                                                                                                                                      |                          | Product DWG ID       | FM3-027                     |               |
|                       |                |                                         |                                                                                           | needs, and ensure you seek acce         | cceptance from the Certify                                                                                                                                                                                                                                                                                                                                                                                                                                                                           | tifying Authority or compliance inspector bef                                                                                        | efore installation. For  | Drawn By             | EG                          | <b>Rev</b> 01 |
|                       |                |                                         |                                                                                           | Copyright © 2020 BOSS Passive           |                                                                                                                                                                                                                                                                                                                                                                                                                                                                                                      | e contact BOSS Technical Services. +61 :<br>s reserved.                                                                              | 2 9531 8591              | Date of Issue        | 08/02/2022                  |               |