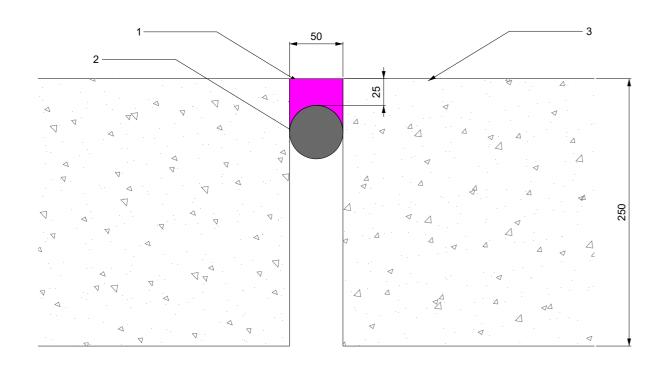

| Component<br>Schedule | Component Name | Primary Fire Stopping Product           | Applicable Substrates                                                                     | Min Substrate Thickness (If Applicable) | Applicable FRL                                                                                                                                                                                                                                                                                                                                                                                                                                                                                       | Service Specifications                                                                                                               | Limitations              |                      |                             |               |
|-----------------------|----------------|-----------------------------------------|-------------------------------------------------------------------------------------------|-----------------------------------------|------------------------------------------------------------------------------------------------------------------------------------------------------------------------------------------------------------------------------------------------------------------------------------------------------------------------------------------------------------------------------------------------------------------------------------------------------------------------------------------------------|--------------------------------------------------------------------------------------------------------------------------------------|--------------------------|----------------------|-----------------------------|---------------|
| 1 2 3                 |                | FireMastic-300™ - 50mm Wide x 25mm Deep | Masonry / Masonry                                                                         | 250mm Thick                             | FRL -/300/180                                                                                                                                                                                                                                                                                                                                                                                                                                                                                        | 50mm Wide Gap                                                                                                                        | -                        |                      | S I V E F                   | FIRE          |
| ı   '                 |                |                                         |                                                                                           |                                         |                                                                                                                                                                                                                                                                                                                                                                                                                                                                                                      |                                                                                                                                      |                          | Sales & Technical    | 1300 502 677                |               |
| ı   '                 |                |                                         |                                                                                           |                                         |                                                                                                                                                                                                                                                                                                                                                                                                                                                                                                      |                                                                                                                                      |                          | International        | +61 2 9531 859              | 91            |
|                       |                |                                         |                                                                                           |                                         |                                                                                                                                                                                                                                                                                                                                                                                                                                                                                                      |                                                                                                                                      | Ţ                        | Web                  | bossfire.com                |               |
|                       |                |                                         |                                                                                           |                                         |                                                                                                                                                                                                                                                                                                                                                                                                                                                                                                      |                                                                                                                                      | 7                        | Drawing Information: |                             |               |
|                       |                | Secondary Fire Stopping Product         |                                                                                           |                                         |                                                                                                                                                                                                                                                                                                                                                                                                                                                                                                      |                                                                                                                                      |                          | Category 1           | Floor                       |               |
|                       |                | PE Backing Rod                          | BOSS F This info attention right to a informat The info complia investig needs, a updates |                                         |                                                                                                                                                                                                                                                                                                                                                                                                                                                                                                      |                                                                                                                                      | ſ                        | Category 2           | Linear Gap Seal             | al            |
|                       |                |                                         |                                                                                           | LIMITATION                              |                                                                                                                                                                                                                                                                                                                                                                                                                                                                                                      |                                                                                                                                      |                          | Category 3           | -                           |               |
|                       |                |                                         |                                                                                           | BOSS Passive Fire Pty Ltd has p         |                                                                                                                                                                                                                                                                                                                                                                                                                                                                                                      | rovided the above technical information in good faith and to the<br>be correct at the time of publication. Should any data come to B |                          | Test Standard        | AS1530.4:2014/AS4072.1-2005 |               |
|                       |                | Tertiary Fire Stopping Product          |                                                                                           | attention relating to the fire resista  | stance or performance of                                                                                                                                                                                                                                                                                                                                                                                                                                                                             | of the product described, BOSS Passive Fir                                                                                           | Fire Pty Ltd reserve the |                      | Branz FAR 3821              |               |
|                       |                |                                         |                                                                                           | information may change without r        | right to amend this document or drawing. BOSS Passive Fire strive to constantly improve and develop products information may change without notice.  The information contained herein has been developed as a guide only and it does not constitute a guarantee of compliance of all applications. Each project and/or application may have specific requirements and you should investigate these carefully. Ensure that you have read and understood the appropriate certification relative to you |                                                                                                                                      |                          |                      | F-LG-005                    |               |
|                       |                |                                         |                                                                                           | compliance of all applications. Ea      |                                                                                                                                                                                                                                                                                                                                                                                                                                                                                                      |                                                                                                                                      |                          | Product DWG ID       | FM3-027                     |               |
|                       |                |                                         |                                                                                           | needs, and ensure you seek acce         | cceptance from the Certify                                                                                                                                                                                                                                                                                                                                                                                                                                                                           | tifying Authority or compliance inspector bef                                                                                        | efore installation. For  | Drawn By             | EG                          | <b>Rev</b> 01 |
|                       |                |                                         |                                                                                           | Copyright © 2020 BOSS Passive           |                                                                                                                                                                                                                                                                                                                                                                                                                                                                                                      | e contact BOSS Technical Services. +61 :<br>s reserved.                                                                              | 2 9531 8591              | Date of Issue        | 08/02/2022                  |               |