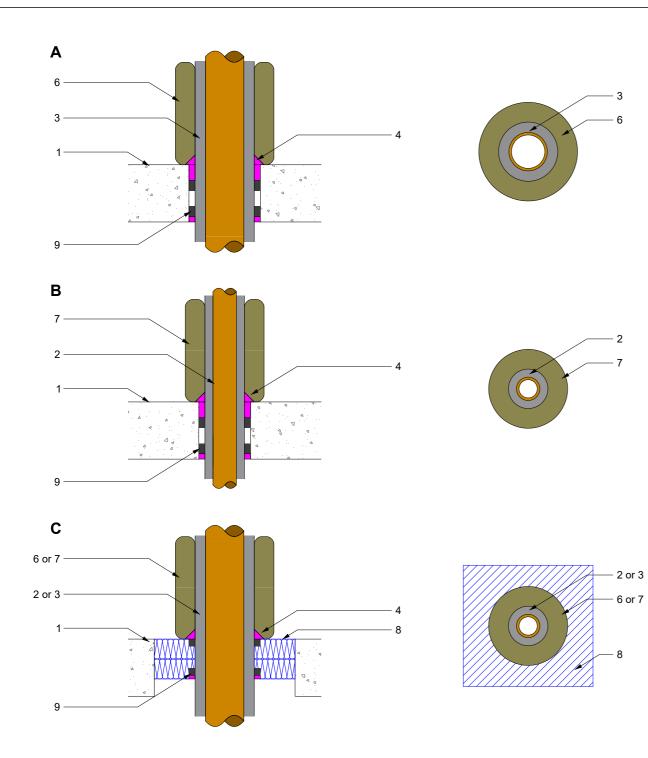

| Component<br>Schedule | Component Name                                                                                                                                                                                                               | Primary Fire Stopping Product                                                                            | - pp                   | Min Substrate Thickness<br>(If Applicable)                          | Applicable FRL                                                                                                                                                                                       | Service Specifications                                                                           | Limitations                                                                                                                                  |                      |                        |
|-----------------------|------------------------------------------------------------------------------------------------------------------------------------------------------------------------------------------------------------------------------|----------------------------------------------------------------------------------------------------------|------------------------|---------------------------------------------------------------------|------------------------------------------------------------------------------------------------------------------------------------------------------------------------------------------------------|--------------------------------------------------------------------------------------------------|----------------------------------------------------------------------------------------------------------------------------------------------|----------------------|------------------------|
| 1<br>2                | Concrete Floor<br>Thermobreak Lagged Steel Copper & Iron Pipes<br>- 32mm                                                                                                                                                     | FireMastic-300™                                                                                          | Minimum 150mm Concrete | 150mm                                                               | -/120/120                                                                                                                                                                                            |                                                                                                  | 30-50mm Thick<br>Thermobreak<br>Lagging                                                                                                      | P A S                | SIVE FIR               |
| 3                     | Thermobreak Lagged Steel Copper & Iron Pipes<br>- 80mm-159mm                                                                                                                                                                 | <ul> <li>- 10mm x 10mm fillet on top side only</li> <li>- Annular Gap Max 5mm wide x Min 25mm</li> </ul> |                        |                                                                     |                                                                                                                                                                                                      |                                                                                                  | ,                                                                                                                                            | Sales & Technical    | 1300 502 677           |
|                       | FireMastic-300™<br>P40-MAK Wrap 600mm Both Sides to suit<br>80mm-159mm Pipes<br>P40-MAK Wrap 300mm Both Sides to suit<br>32mm-80mm Pipes<br>BOSS Batt - 2x 50mm Layers - Used to firestop<br>oversized apertures<br>UniWrap™ | depth both sides Secondary Fire Stopping Product                                                         |                        |                                                                     |                                                                                                                                                                                                      |                                                                                                  |                                                                                                                                              | International        | +61 2 9531 8591        |
|                       |                                                                                                                                                                                                                              |                                                                                                          |                        |                                                                     |                                                                                                                                                                                                      |                                                                                                  |                                                                                                                                              | Web                  | bossfire.com           |
| 7                     |                                                                                                                                                                                                                              |                                                                                                          |                        |                                                                     |                                                                                                                                                                                                      |                                                                                                  |                                                                                                                                              | Drawing Information: |                        |
|                       |                                                                                                                                                                                                                              |                                                                                                          |                        |                                                                     |                                                                                                                                                                                                      |                                                                                                  |                                                                                                                                              | Category 1           | Wall                   |
| 9                     |                                                                                                                                                                                                                              | P40-MAK Wrap                                                                                             |                        | (                                                                   |                                                                                                                                                                                                      |                                                                                                  | ,                                                                                                                                            | Category 2           | Service Penetration    |
|                       |                                                                                                                                                                                                                              |                                                                                                          |                        |                                                                     | provided the above technical information in good faith and to the be be correct at the time of publication. Should any data come to BOS                                                              |                                                                                                  | best of its knowledge.                                                                                                                       | Category 3           | Insulated Metal Pipes  |
|                       |                                                                                                                                                                                                                              |                                                                                                          |                        | BOSS Fire & Safety Pty Ltd has p                                    |                                                                                                                                                                                                      |                                                                                                  |                                                                                                                                              | Test Standard        | AS1530.4-2014/AS4072.1 |
|                       |                                                                                                                                                                                                                              | Tertiary Fire Stopping Product                                                                           |                        | attention relating to the fire resista                              | tance or performance of the<br>drawing. BOSS Fire & Safet<br>notice.<br>n has been developed as a g<br>ach project and/or applicatio<br>ire that you have read and u<br>veptance from the Certifying | of the product described, BOSS Fire & Safet                                                      | ety Pty Ltd reserve the<br>evelop products so this -<br>a guarantee of -<br>ind you should<br>n relative to your -<br>fore installation. For |                      | FAS 190346 R1.4        |
|                       |                                                                                                                                                                                                                              |                                                                                                          |                        | information may change without n                                    |                                                                                                                                                                                                      |                                                                                                  |                                                                                                                                              | Drawing Number       | F-SP-IMT-007           |
|                       |                                                                                                                                                                                                                              | BOSS Batt 2 x Layers - Used if needed to fire<br>stop oversize penetrations                              |                        | compliance of all applications. Eac                                 |                                                                                                                                                                                                      | as a guide only and it does not constitute a g<br>plication may have specific requirements and   |                                                                                                                                              | Product DWG ID       | UW-003                 |
|                       |                                                                                                                                                                                                                              |                                                                                                          |                        | needs, and ensure you seek acce                                     |                                                                                                                                                                                                      | ind understood the appropriate certification in<br>ying Authority or compliance inspector before |                                                                                                                                              | Drawn By             | EG Rev 04              |
|                       |                                                                                                                                                                                                                              |                                                                                                          |                        | updates on the range of BOSS Fir<br>Copyright © 2020 BOSS Fire & Sa | ire® certification please contact BOSS Technical Services. +61 2 9<br>afety Pty Ltd. All rights reserved.                                                                                            |                                                                                                  |                                                                                                                                              | Date of Issue        | 05/03/2021             |