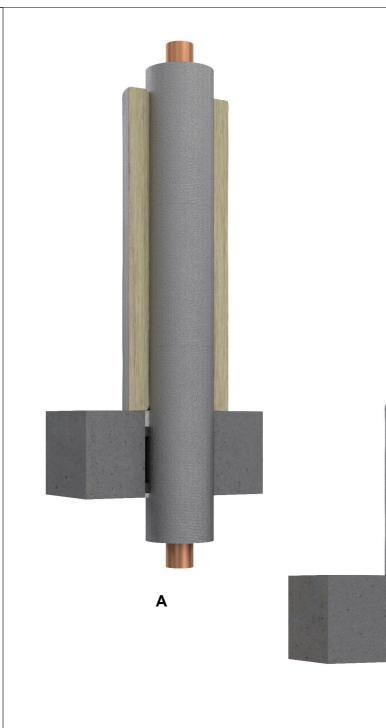

| Component<br>Schedule | Component Name                                                                                                                                                                                                               | Primary Fire Stopping Product                                                                            | - pp                   | Min Substrate Thickness<br>(If Applicable)                          | Applicable FRL                                                                                                                                                                                       | Service Specifications                                                                           | Limitations                                                                                                                                  |                      |                        |
|-----------------------|------------------------------------------------------------------------------------------------------------------------------------------------------------------------------------------------------------------------------|----------------------------------------------------------------------------------------------------------|------------------------|---------------------------------------------------------------------|------------------------------------------------------------------------------------------------------------------------------------------------------------------------------------------------------|--------------------------------------------------------------------------------------------------|----------------------------------------------------------------------------------------------------------------------------------------------|----------------------|------------------------|
| 1<br>2                | Concrete Floor<br>Thermobreak Lagged Steel Copper & Iron Pipes<br>- 32mm                                                                                                                                                     | FireMastic-300™                                                                                          | Minimum 150mm Concrete | 150mm                                                               | -/120/120                                                                                                                                                                                            |                                                                                                  | 30-50mm Thick<br>Thermobreak<br>Lagging                                                                                                      | P A S                | SIVE FIR               |
| 3                     | Thermobreak Lagged Steel Copper & Iron Pipes<br>- 80mm-159mm                                                                                                                                                                 | <ul> <li>- 10mm x 10mm fillet on top side only</li> <li>- Annular Gap Max 5mm wide x Min 25mm</li> </ul> |                        |                                                                     |                                                                                                                                                                                                      |                                                                                                  | ,                                                                                                                                            | Sales & Technical    | 1300 502 677           |
|                       | FireMastic-300™<br>P40-MAK Wrap 600mm Both Sides to suit<br>80mm-159mm Pipes<br>P40-MAK Wrap 300mm Both Sides to suit<br>32mm-80mm Pipes<br>BOSS Batt - 2x 50mm Layers - Used to firestop<br>oversized apertures<br>UniWrap™ | depth both sides Secondary Fire Stopping Product                                                         |                        |                                                                     |                                                                                                                                                                                                      |                                                                                                  |                                                                                                                                              | International        | +61 2 9531 8591        |
|                       |                                                                                                                                                                                                                              |                                                                                                          |                        |                                                                     |                                                                                                                                                                                                      |                                                                                                  |                                                                                                                                              | Web                  | bossfire.com           |
| 7                     |                                                                                                                                                                                                                              |                                                                                                          |                        |                                                                     |                                                                                                                                                                                                      |                                                                                                  |                                                                                                                                              | Drawing Information: |                        |
|                       |                                                                                                                                                                                                                              |                                                                                                          |                        |                                                                     |                                                                                                                                                                                                      |                                                                                                  |                                                                                                                                              | Category 1           | Wall                   |
| 9                     |                                                                                                                                                                                                                              | P40-MAK Wrap                                                                                             |                        | (                                                                   |                                                                                                                                                                                                      |                                                                                                  | ,                                                                                                                                            | Category 2           | Service Penetration    |
|                       |                                                                                                                                                                                                                              |                                                                                                          |                        |                                                                     | provided the above technical information in good faith and to the be be correct at the time of publication. Should any data come to BOS                                                              |                                                                                                  | best of its knowledge.                                                                                                                       | Category 3           | Insulated Metal Pipes  |
|                       |                                                                                                                                                                                                                              |                                                                                                          |                        | BOSS Fire & Safety Pty Ltd has p                                    |                                                                                                                                                                                                      |                                                                                                  |                                                                                                                                              | Test Standard        | AS1530.4-2014/AS4072.1 |
|                       |                                                                                                                                                                                                                              | Tertiary Fire Stopping Product                                                                           |                        | attention relating to the fire resista                              | tance or performance of the<br>drawing. BOSS Fire & Safet<br>notice.<br>n has been developed as a g<br>ach project and/or applicatio<br>ire that you have read and u<br>veptance from the Certifying | of the product described, BOSS Fire & Safet                                                      | ety Pty Ltd reserve the<br>evelop products so this -<br>a guarantee of -<br>ind you should<br>n relative to your -<br>fore installation. For |                      | FAS 190346 R1.4        |
|                       |                                                                                                                                                                                                                              |                                                                                                          |                        | information may change without n                                    |                                                                                                                                                                                                      |                                                                                                  |                                                                                                                                              | Drawing Number       | F-SP-IMT-007           |
|                       |                                                                                                                                                                                                                              | BOSS Batt 2 x Layers - Used if needed to fire<br>stop oversize penetrations                              |                        | compliance of all applications. Eac                                 |                                                                                                                                                                                                      | as a guide only and it does not constitute a g<br>plication may have specific requirements and   |                                                                                                                                              | Product DWG ID       | UW-003                 |
|                       |                                                                                                                                                                                                                              |                                                                                                          |                        | needs, and ensure you seek acce                                     |                                                                                                                                                                                                      | ind understood the appropriate certification in<br>ying Authority or compliance inspector before |                                                                                                                                              | Drawn By             | EG Rev 04              |
|                       |                                                                                                                                                                                                                              |                                                                                                          |                        | updates on the range of BOSS Fir<br>Copyright © 2020 BOSS Fire & Sa | ire® certification please contact BOSS Technical Services. +61 2 9<br>afety Pty Ltd. All rights reserved.                                                                                            |                                                                                                  |                                                                                                                                              | Date of Issue        | 05/03/2021             |