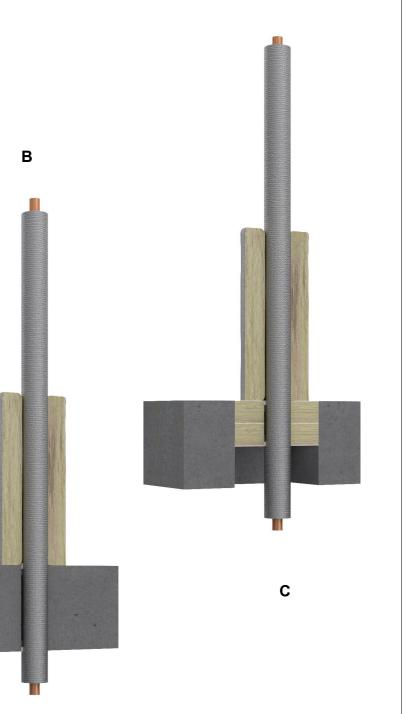

| Component<br>Schedule | Component Name                                                                                                                                                                                                               | Primary Fire Stopping Product                                                                            | - pp                   | Min Substrate Thickness<br>(If Applicable)                          | Applicable FRL                                                                                                                                                                                       | Service Specifications                                                                           | Limitations                                                                                                                                  |                      |                        |
|-----------------------|------------------------------------------------------------------------------------------------------------------------------------------------------------------------------------------------------------------------------|----------------------------------------------------------------------------------------------------------|------------------------|---------------------------------------------------------------------|------------------------------------------------------------------------------------------------------------------------------------------------------------------------------------------------------|--------------------------------------------------------------------------------------------------|----------------------------------------------------------------------------------------------------------------------------------------------|----------------------|------------------------|
| 1<br>2                | Concrete Floor<br>Thermobreak Lagged Steel Copper & Iron Pipes<br>- 32mm                                                                                                                                                     | FireMastic-300™                                                                                          | Minimum 150mm Concrete | 150mm                                                               | -/120/120                                                                                                                                                                                            |                                                                                                  | 30-50mm Thick<br>Thermobreak<br>Lagging                                                                                                      | P A S                | SIVE FIR               |
| 3                     | Thermobreak Lagged Steel Copper & Iron Pipes<br>- 80mm-159mm                                                                                                                                                                 | <ul> <li>- 10mm x 10mm fillet on top side only</li> <li>- Annular Gap Max 5mm wide x Min 25mm</li> </ul> |                        |                                                                     |                                                                                                                                                                                                      |                                                                                                  | ,                                                                                                                                            | Sales & Technical    | 1300 502 677           |
|                       | FireMastic-300™<br>P40-MAK Wrap 600mm Both Sides to suit<br>80mm-159mm Pipes<br>P40-MAK Wrap 300mm Both Sides to suit<br>32mm-80mm Pipes<br>BOSS Batt - 2x 50mm Layers - Used to firestop<br>oversized apertures<br>UniWrap™ | depth both sides Secondary Fire Stopping Product                                                         |                        |                                                                     |                                                                                                                                                                                                      |                                                                                                  |                                                                                                                                              | International        | +61 2 9531 8591        |
|                       |                                                                                                                                                                                                                              |                                                                                                          |                        |                                                                     |                                                                                                                                                                                                      |                                                                                                  |                                                                                                                                              | Web                  | bossfire.com           |
| 7                     |                                                                                                                                                                                                                              |                                                                                                          |                        |                                                                     |                                                                                                                                                                                                      |                                                                                                  |                                                                                                                                              | Drawing Information: |                        |
|                       |                                                                                                                                                                                                                              |                                                                                                          |                        |                                                                     |                                                                                                                                                                                                      |                                                                                                  |                                                                                                                                              | Category 1           | Wall                   |
| 9                     |                                                                                                                                                                                                                              | P40-MAK Wrap                                                                                             |                        | (                                                                   |                                                                                                                                                                                                      |                                                                                                  | ,                                                                                                                                            | Category 2           | Service Penetration    |
|                       |                                                                                                                                                                                                                              |                                                                                                          |                        |                                                                     | provided the above technical information in good faith and to the be be correct at the time of publication. Should any data come to BOS                                                              |                                                                                                  | best of its knowledge.                                                                                                                       | Category 3           | Insulated Metal Pipes  |
|                       |                                                                                                                                                                                                                              |                                                                                                          |                        | BOSS Fire & Safety Pty Ltd has p                                    |                                                                                                                                                                                                      |                                                                                                  |                                                                                                                                              | Test Standard        | AS1530.4-2014/AS4072.1 |
|                       |                                                                                                                                                                                                                              | Tertiary Fire Stopping Product                                                                           |                        | attention relating to the fire resista                              | tance or performance of the<br>drawing. BOSS Fire & Safet<br>notice.<br>n has been developed as a g<br>ach project and/or applicatio<br>ire that you have read and u<br>veptance from the Certifying | of the product described, BOSS Fire & Safet                                                      | ety Pty Ltd reserve the<br>evelop products so this -<br>a guarantee of -<br>ind you should<br>n relative to your -<br>fore installation. For |                      | FAS 190346 R1.4        |
|                       |                                                                                                                                                                                                                              |                                                                                                          |                        | information may change without n                                    |                                                                                                                                                                                                      |                                                                                                  |                                                                                                                                              | Drawing Number       | F-SP-IMT-007           |
|                       |                                                                                                                                                                                                                              | BOSS Batt 2 x Layers - Used if needed to fire<br>stop oversize penetrations                              |                        | compliance of all applications. Eac                                 |                                                                                                                                                                                                      | as a guide only and it does not constitute a g<br>plication may have specific requirements and   |                                                                                                                                              | Product DWG ID       | UW-003                 |
|                       |                                                                                                                                                                                                                              |                                                                                                          |                        | needs, and ensure you seek acce                                     |                                                                                                                                                                                                      | ind understood the appropriate certification in<br>ying Authority or compliance inspector before |                                                                                                                                              | Drawn By             | EG Rev 04              |
|                       |                                                                                                                                                                                                                              |                                                                                                          |                        | updates on the range of BOSS Fir<br>Copyright © 2020 BOSS Fire & Sa | ire® certification please contact BOSS Technical Services. +61 2 9<br>afety Pty Ltd. All rights reserved.                                                                                            |                                                                                                  |                                                                                                                                              | Date of Issue        | 05/03/2021             |