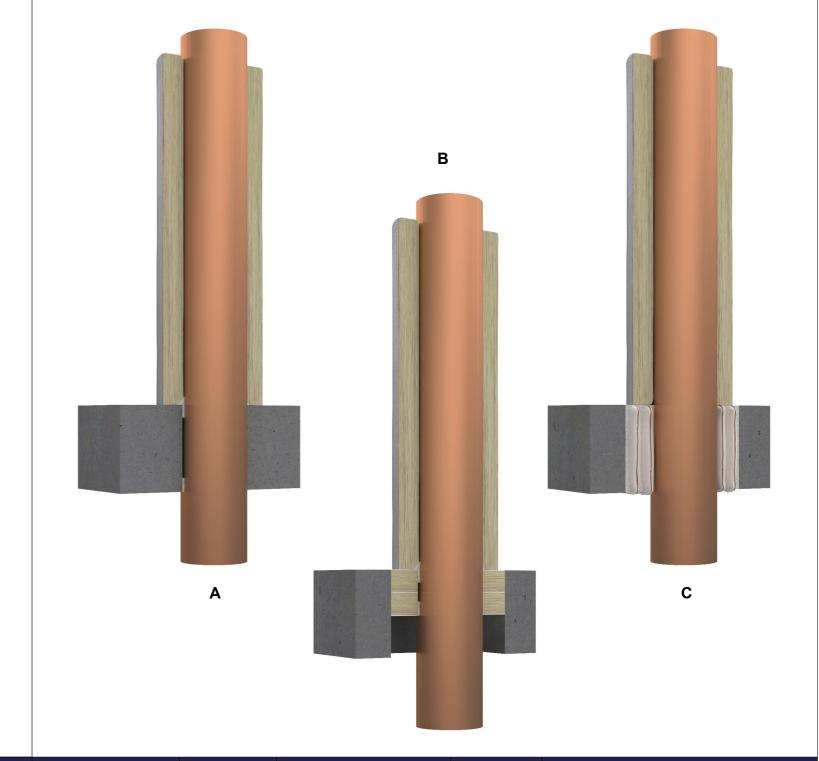

| Component<br>Schedule | Component Name                                                                                                                                                                                                                                                                              | Primary Fire Stopping Product                                                                                                       | Applicable Substrates  | Min Substrate Thickness (If Applicable)                                                                                                                                                                                                                                                                                                                                                                                                                                                                                                                                                                         | Applicable FRL                                                                                                                                                                                                                                            | Service Specifications                                                                 | Limitations                                           |                      | 066                    |
|-----------------------|---------------------------------------------------------------------------------------------------------------------------------------------------------------------------------------------------------------------------------------------------------------------------------------------|-------------------------------------------------------------------------------------------------------------------------------------|------------------------|-----------------------------------------------------------------------------------------------------------------------------------------------------------------------------------------------------------------------------------------------------------------------------------------------------------------------------------------------------------------------------------------------------------------------------------------------------------------------------------------------------------------------------------------------------------------------------------------------------------------|-----------------------------------------------------------------------------------------------------------------------------------------------------------------------------------------------------------------------------------------------------------|----------------------------------------------------------------------------------------|-------------------------------------------------------|----------------------|------------------------|
| 5                     | 1 150mm Concrete Floor 2 Steel, Copper & Iron Pipes - 32mm-159mm FireMastic-300™ P40-MAK Wrap - Top Side Only - 32mm Pipe - 300mm - 32mm-159mm Pipe - 600mm BOSS Batt - 2x 50mm Layers - Used to firestop oversized apertures BOSS FirePillows-240™ Steel, Copper & Iron Pipes - 30mm-100mm | FireMastic-300™ - 10mm x 10mm Surface Fillet Top Side Only - Annular Gap Min 25mm Depth Both Sides  Secondary Fire Stopping Product | Minimum 150mm Concrete | 150mm                                                                                                                                                                                                                                                                                                                                                                                                                                                                                                                                                                                                           | -/120/120                                                                                                                                                                                                                                                 | Steel Copper & Iron Pipes -<br>32mm-159mm<br>Steel Copper & Iron Pipes -<br>32mm-100mm |                                                       | PAS                  | S I V E F I R E        |
|                       |                                                                                                                                                                                                                                                                                             |                                                                                                                                     |                        |                                                                                                                                                                                                                                                                                                                                                                                                                                                                                                                                                                                                                 |                                                                                                                                                                                                                                                           |                                                                                        |                                                       | Sales & Technical    | 1300 502 677           |
|                       |                                                                                                                                                                                                                                                                                             |                                                                                                                                     |                        |                                                                                                                                                                                                                                                                                                                                                                                                                                                                                                                                                                                                                 |                                                                                                                                                                                                                                                           |                                                                                        |                                                       | International        | +61 2 9531 8591        |
|                       |                                                                                                                                                                                                                                                                                             |                                                                                                                                     |                        |                                                                                                                                                                                                                                                                                                                                                                                                                                                                                                                                                                                                                 |                                                                                                                                                                                                                                                           |                                                                                        |                                                       | Web                  | bossfire.com           |
| 6 7                   |                                                                                                                                                                                                                                                                                             |                                                                                                                                     |                        |                                                                                                                                                                                                                                                                                                                                                                                                                                                                                                                                                                                                                 |                                                                                                                                                                                                                                                           |                                                                                        |                                                       | Drawing Information: |                        |
|                       |                                                                                                                                                                                                                                                                                             |                                                                                                                                     |                        |                                                                                                                                                                                                                                                                                                                                                                                                                                                                                                                                                                                                                 |                                                                                                                                                                                                                                                           |                                                                                        |                                                       | Category 1           | Floor                  |
|                       |                                                                                                                                                                                                                                                                                             | P40-MAK Wrap<br>- 32mm Pipe - 300mm<br>- 32mm-159mm Pipe - 600mm                                                                    |                        |                                                                                                                                                                                                                                                                                                                                                                                                                                                                                                                                                                                                                 |                                                                                                                                                                                                                                                           |                                                                                        |                                                       | Category 2           | Service Penetration    |
|                       |                                                                                                                                                                                                                                                                                             |                                                                                                                                     |                        |                                                                                                                                                                                                                                                                                                                                                                                                                                                                                                                                                                                                                 |                                                                                                                                                                                                                                                           |                                                                                        |                                                       | Category 3           | Metal Pipes            |
|                       |                                                                                                                                                                                                                                                                                             |                                                                                                                                     |                        | BOSS Fire & Safety Pty Ltd has p                                                                                                                                                                                                                                                                                                                                                                                                                                                                                                                                                                                | provided the above technical information in good faith and to the correct at the time of publication. Should any data come to tance or performance of the product described, BOSS Fire & Sdrawing. BOSS Fire & Safety strive to constantly improve and of |                                                                                        | to BOSS Fire & Safety's<br>Safety Pty Ltd reserve the | Test Standard        | AS1530.4-2014/AS4072.1 |
|                       |                                                                                                                                                                                                                                                                                             | Tertiary Fire Stopping Product                                                                                                      |                        | attention relating to the fire resista                                                                                                                                                                                                                                                                                                                                                                                                                                                                                                                                                                          |                                                                                                                                                                                                                                                           |                                                                                        |                                                       | Test Reference       | FAS 190346 R1.4        |
|                       |                                                                                                                                                                                                                                                                                             |                                                                                                                                     |                        | information may change without r                                                                                                                                                                                                                                                                                                                                                                                                                                                                                                                                                                                | notice.                                                                                                                                                                                                                                                   |                                                                                        |                                                       | Drawing Number       | F-SP-MET-012           |
|                       |                                                                                                                                                                                                                                                                                             | BOSS Batt + BOSS FirePillows-240™                                                                                                   |                        | The information contained herein has been developed as a guide only and it does not constitute a guarant compliance of all applications. Each project and/or application may have specific requirements and you sh investigate these carefully. Ensure that you have read and understood the appropriate certification relative needs, and ensure you seek acceptance from the Certifying Authority or compliance inspector before instrupdates on the range of BOSS Fire® certification please contact BOSS Technical Services. +61 2 9531 8 Copyright © 2020 BOSS Fire & Safety Pty Ltd. All rights reserved. |                                                                                                                                                                                                                                                           |                                                                                        | you should                                            | Product DWG ID       | FM3-014                |
|                       |                                                                                                                                                                                                                                                                                             |                                                                                                                                     |                        |                                                                                                                                                                                                                                                                                                                                                                                                                                                                                                                                                                                                                 |                                                                                                                                                                                                                                                           |                                                                                        | re installation. For [9531 8591                       | Drawn By             | EG Rev 03              |
|                       |                                                                                                                                                                                                                                                                                             |                                                                                                                                     |                        |                                                                                                                                                                                                                                                                                                                                                                                                                                                                                                                                                                                                                 |                                                                                                                                                                                                                                                           |                                                                                        |                                                       | Date of Issue        | 25/02/2021             |
|                       |                                                                                                                                                                                                                                                                                             | 1                                                                                                                                   |                        |                                                                                                                                                                                                                                                                                                                                                                                                                                                                                                                                                                                                                 |                                                                                                                                                                                                                                                           |                                                                                        |                                                       | 1                    | 1                      |