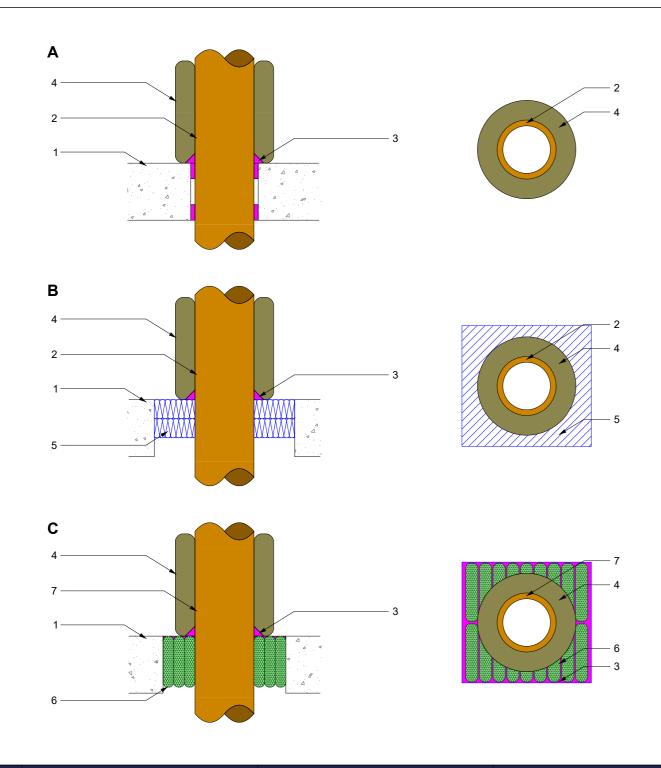

| Component<br>Schedule | Component Name                                                                                                                                                                                                                                                                              | Primary Fire Stopping Product                                                                                                       | Applicable Substrates  | Min Substrate Thickness (If Applicable)                                                                                                                                                                                                                                                                                                                                                                                                                                                                                                                                                                         | Applicable FRL                                                                                                                                                                                                                                            | Service Specifications                                                                 | Limitations                                           |                      | 066                    |
|-----------------------|---------------------------------------------------------------------------------------------------------------------------------------------------------------------------------------------------------------------------------------------------------------------------------------------|-------------------------------------------------------------------------------------------------------------------------------------|------------------------|-----------------------------------------------------------------------------------------------------------------------------------------------------------------------------------------------------------------------------------------------------------------------------------------------------------------------------------------------------------------------------------------------------------------------------------------------------------------------------------------------------------------------------------------------------------------------------------------------------------------|-----------------------------------------------------------------------------------------------------------------------------------------------------------------------------------------------------------------------------------------------------------|----------------------------------------------------------------------------------------|-------------------------------------------------------|----------------------|------------------------|
| 5                     | 1 150mm Concrete Floor 2 Steel, Copper & Iron Pipes - 32mm-159mm FireMastic-300™ P40-MAK Wrap - Top Side Only - 32mm Pipe - 300mm - 32mm-159mm Pipe - 600mm BOSS Batt - 2x 50mm Layers - Used to firestop oversized apertures BOSS FirePillows-240™ Steel, Copper & Iron Pipes - 30mm-100mm | FireMastic-300™ - 10mm x 10mm Surface Fillet Top Side Only - Annular Gap Min 25mm Depth Both Sides  Secondary Fire Stopping Product | Minimum 150mm Concrete | 150mm                                                                                                                                                                                                                                                                                                                                                                                                                                                                                                                                                                                                           | -/120/120                                                                                                                                                                                                                                                 | Steel Copper & Iron Pipes -<br>32mm-159mm<br>Steel Copper & Iron Pipes -<br>32mm-100mm |                                                       | PAS                  | S I V E F I R E        |
|                       |                                                                                                                                                                                                                                                                                             |                                                                                                                                     |                        |                                                                                                                                                                                                                                                                                                                                                                                                                                                                                                                                                                                                                 |                                                                                                                                                                                                                                                           |                                                                                        |                                                       | Sales & Technical    | 1300 502 677           |
|                       |                                                                                                                                                                                                                                                                                             |                                                                                                                                     |                        |                                                                                                                                                                                                                                                                                                                                                                                                                                                                                                                                                                                                                 |                                                                                                                                                                                                                                                           |                                                                                        |                                                       | International        | +61 2 9531 8591        |
|                       |                                                                                                                                                                                                                                                                                             |                                                                                                                                     |                        |                                                                                                                                                                                                                                                                                                                                                                                                                                                                                                                                                                                                                 |                                                                                                                                                                                                                                                           |                                                                                        |                                                       | Web                  | bossfire.com           |
| 6 7                   |                                                                                                                                                                                                                                                                                             |                                                                                                                                     |                        |                                                                                                                                                                                                                                                                                                                                                                                                                                                                                                                                                                                                                 |                                                                                                                                                                                                                                                           |                                                                                        |                                                       | Drawing Information: |                        |
|                       |                                                                                                                                                                                                                                                                                             |                                                                                                                                     |                        |                                                                                                                                                                                                                                                                                                                                                                                                                                                                                                                                                                                                                 |                                                                                                                                                                                                                                                           |                                                                                        |                                                       | Category 1           | Floor                  |
|                       |                                                                                                                                                                                                                                                                                             | P40-MAK Wrap<br>- 32mm Pipe - 300mm<br>- 32mm-159mm Pipe - 600mm                                                                    |                        |                                                                                                                                                                                                                                                                                                                                                                                                                                                                                                                                                                                                                 |                                                                                                                                                                                                                                                           |                                                                                        |                                                       | Category 2           | Service Penetration    |
|                       |                                                                                                                                                                                                                                                                                             |                                                                                                                                     |                        |                                                                                                                                                                                                                                                                                                                                                                                                                                                                                                                                                                                                                 |                                                                                                                                                                                                                                                           |                                                                                        |                                                       | Category 3           | Metal Pipes            |
|                       |                                                                                                                                                                                                                                                                                             |                                                                                                                                     |                        | BOSS Fire & Safety Pty Ltd has p                                                                                                                                                                                                                                                                                                                                                                                                                                                                                                                                                                                | provided the above technical information in good faith and to the correct at the time of publication. Should any data come to tance or performance of the product described, BOSS Fire & Sdrawing. BOSS Fire & Safety strive to constantly improve and of |                                                                                        | to BOSS Fire & Safety's<br>Safety Pty Ltd reserve the | Test Standard        | AS1530.4-2014/AS4072.1 |
|                       |                                                                                                                                                                                                                                                                                             | Tertiary Fire Stopping Product                                                                                                      |                        | attention relating to the fire resista                                                                                                                                                                                                                                                                                                                                                                                                                                                                                                                                                                          |                                                                                                                                                                                                                                                           |                                                                                        |                                                       | Test Reference       | FAS 190346 R1.4        |
|                       |                                                                                                                                                                                                                                                                                             |                                                                                                                                     |                        | information may change without r                                                                                                                                                                                                                                                                                                                                                                                                                                                                                                                                                                                | notice.                                                                                                                                                                                                                                                   |                                                                                        |                                                       | Drawing Number       | F-SP-MET-012           |
|                       |                                                                                                                                                                                                                                                                                             | BOSS Batt + BOSS FirePillows-240™                                                                                                   |                        | The information contained herein has been developed as a guide only and it does not constitute a guarant compliance of all applications. Each project and/or application may have specific requirements and you sh investigate these carefully. Ensure that you have read and understood the appropriate certification relative needs, and ensure you seek acceptance from the Certifying Authority or compliance inspector before instrupdates on the range of BOSS Fire® certification please contact BOSS Technical Services. +61 2 9531 8 Copyright © 2020 BOSS Fire & Safety Pty Ltd. All rights reserved. |                                                                                                                                                                                                                                                           |                                                                                        | you should                                            | Product DWG ID       | FM3-014                |
|                       |                                                                                                                                                                                                                                                                                             |                                                                                                                                     |                        |                                                                                                                                                                                                                                                                                                                                                                                                                                                                                                                                                                                                                 |                                                                                                                                                                                                                                                           |                                                                                        | re installation. For [9531 8591                       | Drawn By             | EG Rev 03              |
|                       |                                                                                                                                                                                                                                                                                             |                                                                                                                                     |                        |                                                                                                                                                                                                                                                                                                                                                                                                                                                                                                                                                                                                                 |                                                                                                                                                                                                                                                           |                                                                                        |                                                       | Date of Issue        | 25/02/2021             |
|                       |                                                                                                                                                                                                                                                                                             | 1                                                                                                                                   |                        |                                                                                                                                                                                                                                                                                                                                                                                                                                                                                                                                                                                                                 |                                                                                                                                                                                                                                                           |                                                                                        |                                                       | 1                    | 1                      |