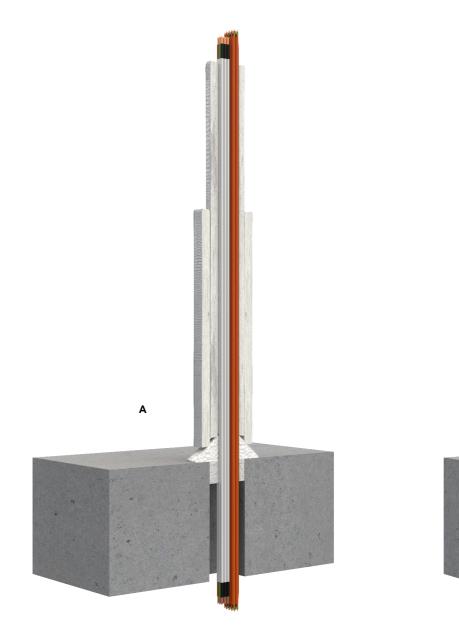

| Component<br>Schedule | Component Name                                                                                                                                                                                                                                                                                          | Primary Fire Stopping Product                                             | Applicable Substrates | Min Substrate Thickness<br>(If Applicable)                       | Applicable FRL           | Service Specifications                                                                                                                                                                                                                                                                                                                                                                                                                                                                                                           | Limitations                                               |                        | 06                           |        |
|-----------------------|---------------------------------------------------------------------------------------------------------------------------------------------------------------------------------------------------------------------------------------------------------------------------------------------------------|---------------------------------------------------------------------------|-----------------------|------------------------------------------------------------------|--------------------------|----------------------------------------------------------------------------------------------------------------------------------------------------------------------------------------------------------------------------------------------------------------------------------------------------------------------------------------------------------------------------------------------------------------------------------------------------------------------------------------------------------------------------------|-----------------------------------------------------------|------------------------|------------------------------|--------|
| 1<br>2<br>3           | Concrete Floor Thermal Defence Wrap BOSS Batt - 2x 50mm Layers - Used to firestop                                                                                                                                                                                                                       | top side orox. Dia                                                        |                       | 150mm                                                            | -/120/120                | Power Cables: • A1 – PVC/PVC 5mm x 1.5mm² - Approx. Dia 14mm • A1 – EPR/PO 5mm x 1.5mm² - Approx. Dia 11.2-14.4mm • A1 – XLPE/EVA 5mm x 1.5mm² - Approx. Dia 11.2-14.4mm • A1 – XLPE/EVA 5mm x 1.5mm² - Approx. Dia 13mm • B – PVC/PVC 1mm x 95mm² - Approx. Dia 18-21mm • D1 – PVC/PVC 4mm x 185mm² - Approx. Dia 52mm • D2 – EPR/PO 4mm x 185mm² - Approx. Dia 64-80mm • D3 – XLPE/EVA 4mm x 185mm² - Approx. Dia 58mm  Annical information in good faith and to the best of if publication. Should any data come to BOSS Fire |                                                           | P A S                  | S I V E                      | FIRE   |
| 1                     | oversized apertures<br>FireMastic-300™                                                                                                                                                                                                                                                                  |                                                                           |                       |                                                                  |                          |                                                                                                                                                                                                                                                                                                                                                                                                                                                                                                                                  |                                                           | Sales & Technical      | 1300 502 677                 |        |
|                       | Power Cables:                                                                                                                                                                                                                                                                                           |                                                                           |                       |                                                                  |                          |                                                                                                                                                                                                                                                                                                                                                                                                                                                                                                                                  |                                                           | International          | +61 2 9531 8591              |        |
|                       | A1 – PVC/PVC 5mm x 1.5mm² - Approx. Dia 14mm                                                                                                                                                                                                                                                            |                                                                           |                       |                                                                  |                          |                                                                                                                                                                                                                                                                                                                                                                                                                                                                                                                                  |                                                           | Web                    | bossfire.com                 |        |
|                       | A1 – EPR/PO 5mm x 1.5mm² - Approx. Dia 11.2-14.4mm     A1 – XLPE/EVA 5mm x 1.5mm² - Approx. Dia 13mm     B – PVC/PVC 1mm x 95mm² - Approx. Dia 18-21mm     D1 – PVC/PVC 4mm x 185mm² - Approx. Dia 52mm     D2 – EPR/PO 4mm x 185mm² - Approx. Dia 64-80mm     D3 – XLPE/EVA 4mm x 185mm² - Approx. Dia |                                                                           |                       | LIMITATION                                                       |                          |                                                                                                                                                                                                                                                                                                                                                                                                                                                                                                                                  |                                                           | Drawing Information:   |                              |        |
|                       |                                                                                                                                                                                                                                                                                                         | •                                                                         |                       |                                                                  |                          |                                                                                                                                                                                                                                                                                                                                                                                                                                                                                                                                  |                                                           | Category 1             | Floor                        |        |
|                       |                                                                                                                                                                                                                                                                                                         |                                                                           |                       |                                                                  |                          |                                                                                                                                                                                                                                                                                                                                                                                                                                                                                                                                  |                                                           | Category 2             | Service Penetration          |        |
|                       |                                                                                                                                                                                                                                                                                                         | ,                                                                         |                       |                                                                  |                          |                                                                                                                                                                                                                                                                                                                                                                                                                                                                                                                                  |                                                           | Category 3             | Power Cables                 |        |
|                       |                                                                                                                                                                                                                                                                                                         |                                                                           |                       | BOSS Fire & Safety Pty Ltd has                                   |                          |                                                                                                                                                                                                                                                                                                                                                                                                                                                                                                                                  |                                                           | Test Standard          | AS1530.4: 2014/AS4072.1-2005 |        |
|                       |                                                                                                                                                                                                                                                                                                         |                                                                           |                       | attention relating to the fire resist                            | tance or performance o   | f the product described, BOSS Fire & Safe                                                                                                                                                                                                                                                                                                                                                                                                                                                                                        | & Safety Pty Ltd reserve the and develop products so this | Test Reference         | FAS 200332 R1.0              |        |
|                       | 58mm                                                                                                                                                                                                                                                                                                    | remary rine Stopping Product                                              |                       | information may change without                                   | notice.                  | Safety strive to constantly improve and develop produ<br>as a guide only and it does not constitute a guarantee<br>ication may have specific requirements and you shoul                                                                                                                                                                                                                                                                                                                                                          |                                                           | Drawing Number         | F-SP-POW-014                 |        |
|                       |                                                                                                                                                                                                                                                                                                         | Used if needed to fire stop oversize penetrations:<br>BOSS Batt 2x Layers |                       | compliance of all applications. Ea                               | ach project and/or appli |                                                                                                                                                                                                                                                                                                                                                                                                                                                                                                                                  | d you should                                              | Product DWG ID FM3-021 |                              |        |
|                       |                                                                                                                                                                                                                                                                                                         |                                                                           |                       | needs, and ensure you seek acc                                   | eptance from the Certif  | nd understood the appropriate certification<br>ying Authority or compliance inspector befo                                                                                                                                                                                                                                                                                                                                                                                                                                       | fore installation. For                                    | Drawn By               | EG                           | Rev 04 |
|                       |                                                                                                                                                                                                                                                                                                         |                                                                           |                       | updates on the range of BOSS F<br>Copyright © 2020 BOSS Fire & S |                          | e contact BOSS Technical Services. +61 2 s reserved.                                                                                                                                                                                                                                                                                                                                                                                                                                                                             | S Technical Services. +61 2 9531 8591                     | Date of Issue          | 01/07/2021                   |        |