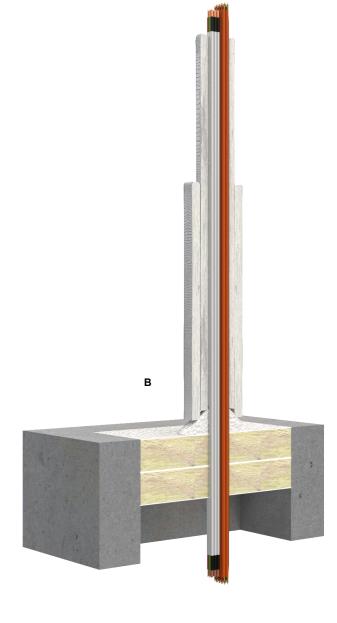

| Component<br>Schedule | Component Name                                                                                                                                                                                                                                                                                          | Primary Fire Stopping Product                                             | Applicable Substrates | Min Substrate Thickness<br>(If Applicable)                       | Applicable FRL           | Service Specifications                                                                                                                                                                                                                                                                                                                                                                                                                                                                                                           | Limitations                                               |                        | 06                           |        |
|-----------------------|---------------------------------------------------------------------------------------------------------------------------------------------------------------------------------------------------------------------------------------------------------------------------------------------------------|---------------------------------------------------------------------------|-----------------------|------------------------------------------------------------------|--------------------------|----------------------------------------------------------------------------------------------------------------------------------------------------------------------------------------------------------------------------------------------------------------------------------------------------------------------------------------------------------------------------------------------------------------------------------------------------------------------------------------------------------------------------------|-----------------------------------------------------------|------------------------|------------------------------|--------|
| 1<br>2<br>3           | Concrete Floor Thermal Defence Wrap BOSS Batt - 2x 50mm Layers - Used to firestop                                                                                                                                                                                                                       | top side orox. Dia                                                        |                       | 150mm                                                            | -/120/120                | Power Cables: • A1 – PVC/PVC 5mm x 1.5mm² - Approx. Dia 14mm • A1 – EPR/PO 5mm x 1.5mm² - Approx. Dia 11.2-14.4mm • A1 – XLPE/EVA 5mm x 1.5mm² - Approx. Dia 11.2-14.4mm • A1 – XLPE/EVA 5mm x 1.5mm² - Approx. Dia 13mm • B – PVC/PVC 1mm x 95mm² - Approx. Dia 18-21mm • D1 – PVC/PVC 4mm x 185mm² - Approx. Dia 52mm • D2 – EPR/PO 4mm x 185mm² - Approx. Dia 64-80mm • D3 – XLPE/EVA 4mm x 185mm² - Approx. Dia 58mm  Annical information in good faith and to the best of if publication. Should any data come to BOSS Fire |                                                           | P A S                  | S I V E                      | FIRE   |
| 1                     | oversized apertures<br>FireMastic-300™                                                                                                                                                                                                                                                                  |                                                                           |                       |                                                                  |                          |                                                                                                                                                                                                                                                                                                                                                                                                                                                                                                                                  |                                                           | Sales & Technical      | 1300 502 677                 |        |
|                       | Power Cables:                                                                                                                                                                                                                                                                                           |                                                                           |                       |                                                                  |                          |                                                                                                                                                                                                                                                                                                                                                                                                                                                                                                                                  |                                                           | International          | +61 2 9531 8591              |        |
|                       | A1 – PVC/PVC 5mm x 1.5mm² - Approx. Dia 14mm                                                                                                                                                                                                                                                            |                                                                           |                       |                                                                  |                          |                                                                                                                                                                                                                                                                                                                                                                                                                                                                                                                                  |                                                           | Web                    | bossfire.com                 |        |
|                       | A1 – EPR/PO 5mm x 1.5mm² - Approx. Dia 11.2-14.4mm     A1 – XLPE/EVA 5mm x 1.5mm² - Approx. Dia 13mm     B – PVC/PVC 1mm x 95mm² - Approx. Dia 18-21mm     D1 – PVC/PVC 4mm x 185mm² - Approx. Dia 52mm     D2 – EPR/PO 4mm x 185mm² - Approx. Dia 64-80mm     D3 – XLPE/EVA 4mm x 185mm² - Approx. Dia |                                                                           |                       | LIMITATION                                                       |                          |                                                                                                                                                                                                                                                                                                                                                                                                                                                                                                                                  |                                                           | Drawing Information:   |                              |        |
|                       |                                                                                                                                                                                                                                                                                                         | •                                                                         |                       |                                                                  |                          |                                                                                                                                                                                                                                                                                                                                                                                                                                                                                                                                  |                                                           | Category 1             | Floor                        |        |
|                       |                                                                                                                                                                                                                                                                                                         |                                                                           |                       |                                                                  |                          |                                                                                                                                                                                                                                                                                                                                                                                                                                                                                                                                  |                                                           | Category 2             | Service Penetration          |        |
|                       |                                                                                                                                                                                                                                                                                                         | ,                                                                         |                       |                                                                  |                          |                                                                                                                                                                                                                                                                                                                                                                                                                                                                                                                                  |                                                           | Category 3             | Power Cables                 |        |
|                       |                                                                                                                                                                                                                                                                                                         |                                                                           |                       | BOSS Fire & Safety Pty Ltd has                                   |                          |                                                                                                                                                                                                                                                                                                                                                                                                                                                                                                                                  |                                                           | Test Standard          | AS1530.4: 2014/AS4072.1-2005 |        |
|                       |                                                                                                                                                                                                                                                                                                         |                                                                           |                       | attention relating to the fire resist                            | tance or performance o   | f the product described, BOSS Fire & Safe                                                                                                                                                                                                                                                                                                                                                                                                                                                                                        | & Safety Pty Ltd reserve the and develop products so this | Test Reference         | FAS 200332 R1.0              |        |
|                       | 58mm                                                                                                                                                                                                                                                                                                    | remary rine Stopping Product                                              |                       | information may change without                                   | notice.                  | Safety strive to constantly improve and develop produ<br>as a guide only and it does not constitute a guarantee<br>ication may have specific requirements and you shoul                                                                                                                                                                                                                                                                                                                                                          |                                                           | Drawing Number         | F-SP-POW-014                 |        |
|                       |                                                                                                                                                                                                                                                                                                         | Used if needed to fire stop oversize penetrations:<br>BOSS Batt 2x Layers |                       | compliance of all applications. Ea                               | ach project and/or appli |                                                                                                                                                                                                                                                                                                                                                                                                                                                                                                                                  | d you should                                              | Product DWG ID FM3-021 |                              |        |
|                       |                                                                                                                                                                                                                                                                                                         |                                                                           |                       | needs, and ensure you seek acc                                   | eptance from the Certif  | nd understood the appropriate certification<br>ying Authority or compliance inspector befo                                                                                                                                                                                                                                                                                                                                                                                                                                       | fore installation. For                                    | Drawn By               | EG                           | Rev 04 |
|                       |                                                                                                                                                                                                                                                                                                         |                                                                           |                       | updates on the range of BOSS F<br>Copyright © 2020 BOSS Fire & S |                          | e contact BOSS Technical Services. +61 2 s reserved.                                                                                                                                                                                                                                                                                                                                                                                                                                                                             | S Technical Services. +61 2 9531 8591                     | Date of Issue          | 01/07/2021                   |        |