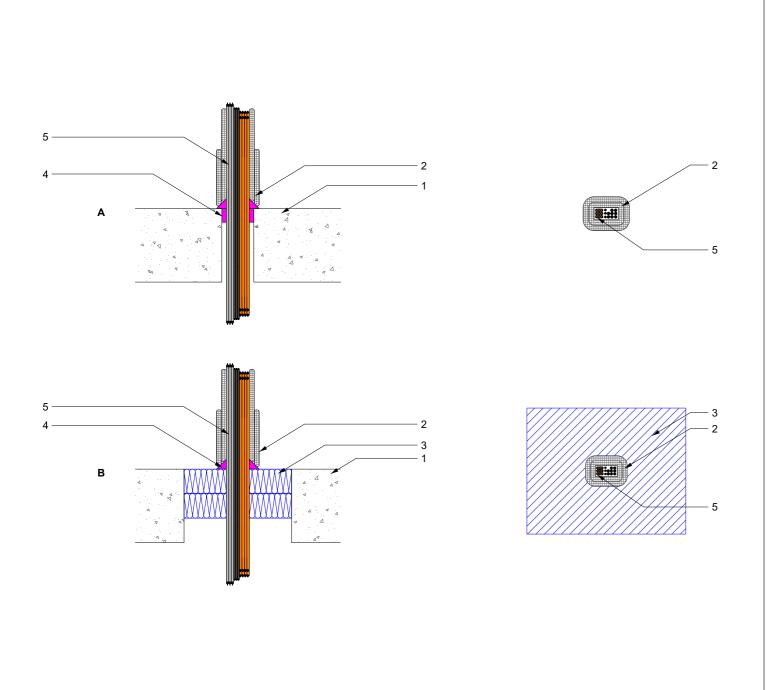

| Component<br>Schedule | Component Name                                                                                                                                                                                                                                                                                          | Primary Fire Stopping Product                                             | Applicable Substrates | Min Substrate Thickness<br>(If Applicable)                       | Applicable FRL           | Service Specifications                                                                                                                                                                                                                                                                                                                                                                                                                                                                                                           | Limitations                                               |                        | 06                           |        |
|-----------------------|---------------------------------------------------------------------------------------------------------------------------------------------------------------------------------------------------------------------------------------------------------------------------------------------------------|---------------------------------------------------------------------------|-----------------------|------------------------------------------------------------------|--------------------------|----------------------------------------------------------------------------------------------------------------------------------------------------------------------------------------------------------------------------------------------------------------------------------------------------------------------------------------------------------------------------------------------------------------------------------------------------------------------------------------------------------------------------------|-----------------------------------------------------------|------------------------|------------------------------|--------|
| 1<br>2<br>3           | Concrete Floor Thermal Defence Wrap BOSS Batt - 2x 50mm Layers - Used to firestop                                                                                                                                                                                                                       | top side orox. Dia                                                        |                       | 150mm                                                            | -/120/120                | Power Cables: • A1 – PVC/PVC 5mm x 1.5mm² - Approx. Dia 14mm • A1 – EPR/PO 5mm x 1.5mm² - Approx. Dia 11.2-14.4mm • A1 – XLPE/EVA 5mm x 1.5mm² - Approx. Dia 11.2-14.4mm • A1 – XLPE/EVA 5mm x 1.5mm² - Approx. Dia 13mm • B – PVC/PVC 1mm x 95mm² - Approx. Dia 18-21mm • D1 – PVC/PVC 4mm x 185mm² - Approx. Dia 52mm • D2 – EPR/PO 4mm x 185mm² - Approx. Dia 64-80mm • D3 – XLPE/EVA 4mm x 185mm² - Approx. Dia 58mm  Annical information in good faith and to the best of if publication. Should any data come to BOSS Fire |                                                           | P A S                  | S I V E                      | FIRE   |
| 1                     | oversized apertures<br>FireMastic-300™                                                                                                                                                                                                                                                                  |                                                                           |                       |                                                                  |                          |                                                                                                                                                                                                                                                                                                                                                                                                                                                                                                                                  |                                                           | Sales & Technical      | 1300 502 677                 |        |
|                       | Power Cables:                                                                                                                                                                                                                                                                                           |                                                                           |                       |                                                                  |                          |                                                                                                                                                                                                                                                                                                                                                                                                                                                                                                                                  |                                                           | International          | +61 2 9531 8591              |        |
|                       | A1 – PVC/PVC 5mm x 1.5mm² - Approx. Dia 14mm                                                                                                                                                                                                                                                            |                                                                           |                       |                                                                  |                          |                                                                                                                                                                                                                                                                                                                                                                                                                                                                                                                                  |                                                           | Web                    | bossfire.com                 |        |
|                       | A1 – EPR/PO 5mm x 1.5mm² - Approx. Dia 11.2-14.4mm     A1 – XLPE/EVA 5mm x 1.5mm² - Approx. Dia 13mm     B – PVC/PVC 1mm x 95mm² - Approx. Dia 18-21mm     D1 – PVC/PVC 4mm x 185mm² - Approx. Dia 52mm     D2 – EPR/PO 4mm x 185mm² - Approx. Dia 64-80mm     D3 – XLPE/EVA 4mm x 185mm² - Approx. Dia |                                                                           |                       | LIMITATION                                                       |                          |                                                                                                                                                                                                                                                                                                                                                                                                                                                                                                                                  |                                                           | Drawing Information:   |                              |        |
|                       |                                                                                                                                                                                                                                                                                                         | •                                                                         |                       |                                                                  |                          |                                                                                                                                                                                                                                                                                                                                                                                                                                                                                                                                  |                                                           | Category 1             | Floor                        |        |
|                       |                                                                                                                                                                                                                                                                                                         |                                                                           |                       |                                                                  |                          |                                                                                                                                                                                                                                                                                                                                                                                                                                                                                                                                  |                                                           | Category 2             | Service Penetration          |        |
|                       |                                                                                                                                                                                                                                                                                                         | ,                                                                         |                       |                                                                  |                          |                                                                                                                                                                                                                                                                                                                                                                                                                                                                                                                                  |                                                           | Category 3             | Power Cables                 |        |
|                       |                                                                                                                                                                                                                                                                                                         |                                                                           |                       | BOSS Fire & Safety Pty Ltd has                                   |                          |                                                                                                                                                                                                                                                                                                                                                                                                                                                                                                                                  |                                                           | Test Standard          | AS1530.4: 2014/AS4072.1-2005 |        |
|                       |                                                                                                                                                                                                                                                                                                         |                                                                           |                       | attention relating to the fire resist                            | tance or performance o   | f the product described, BOSS Fire & Safe                                                                                                                                                                                                                                                                                                                                                                                                                                                                                        | & Safety Pty Ltd reserve the and develop products so this | Test Reference         | FAS 200332 R1.0              |        |
|                       | 58mm                                                                                                                                                                                                                                                                                                    | remary rine Stopping Product                                              |                       | information may change without                                   | notice.                  | Safety strive to constantly improve and develop produ<br>as a guide only and it does not constitute a guarantee<br>ication may have specific requirements and you shoul                                                                                                                                                                                                                                                                                                                                                          |                                                           | Drawing Number         | F-SP-POW-014                 |        |
|                       |                                                                                                                                                                                                                                                                                                         | Used if needed to fire stop oversize penetrations:<br>BOSS Batt 2x Layers |                       | compliance of all applications. Ea                               | ach project and/or appli |                                                                                                                                                                                                                                                                                                                                                                                                                                                                                                                                  | d you should                                              | Product DWG ID FM3-021 |                              |        |
|                       |                                                                                                                                                                                                                                                                                                         |                                                                           |                       | needs, and ensure you seek acc                                   | eptance from the Certif  | nd understood the appropriate certification<br>ying Authority or compliance inspector befo                                                                                                                                                                                                                                                                                                                                                                                                                                       | fore installation. For                                    | Drawn By               | EG                           | Rev 04 |
|                       |                                                                                                                                                                                                                                                                                                         |                                                                           |                       | updates on the range of BOSS F<br>Copyright © 2020 BOSS Fire & S |                          | e contact BOSS Technical Services. +61 2 s reserved.                                                                                                                                                                                                                                                                                                                                                                                                                                                                             | S Technical Services. +61 2 9531 8591                     | Date of Issue          | 01/07/2021                   |        |