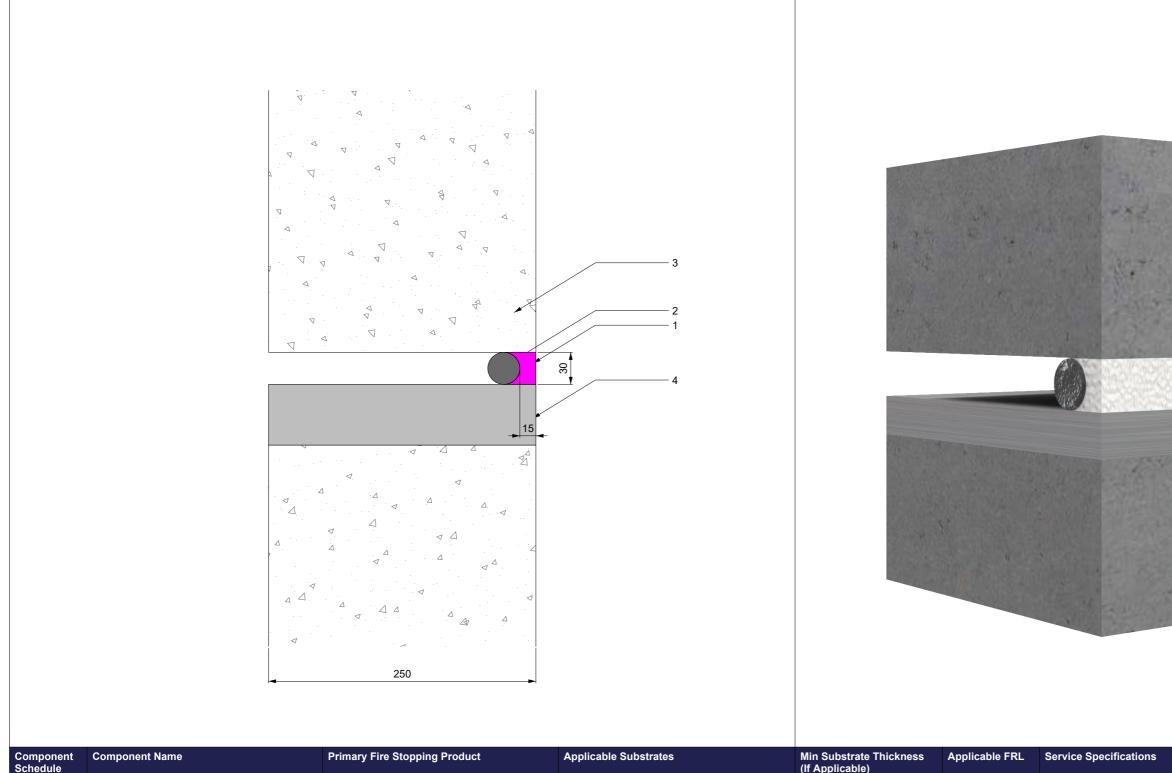

| Component<br>Schedule | Component Name                                                                     | Primary Fire Stopping Product           | Applicable Substrates | Min Substrate Thickness<br>(If Applicable)                                                                                                                                                                                                                                               | Applicable FRL           | Service Specifications                                                                                                                | Limitations              |                      |                             |               |
|-----------------------|------------------------------------------------------------------------------------|-----------------------------------------|-----------------------|------------------------------------------------------------------------------------------------------------------------------------------------------------------------------------------------------------------------------------------------------------------------------------------|--------------------------|---------------------------------------------------------------------------------------------------------------------------------------|--------------------------|----------------------|-----------------------------|---------------|
| 1<br>2<br>3<br>4      | FireMastic-300™ - 30mm Wide x 15mm Deep<br>PE Backing Rod<br>Masonry<br>Mild Steel | FireMastic-300™ - 30mm Wide x 15mm Deep | Masonry / Mild Steel  | 250mm Thick                                                                                                                                                                                                                                                                              | FRL -/300/90             | Up to 30mm Wide Gap                                                                                                                   |                          |                      |                             | F I R E       |
|                       |                                                                                    |                                         |                       |                                                                                                                                                                                                                                                                                          |                          |                                                                                                                                       |                          | Sales & Technical    | 1300 502 677                |               |
|                       |                                                                                    |                                         |                       |                                                                                                                                                                                                                                                                                          |                          |                                                                                                                                       |                          | International        | +61 2 9531 859              | J1            |
|                       |                                                                                    |                                         |                       |                                                                                                                                                                                                                                                                                          |                          |                                                                                                                                       |                          | Web                  | bossfire.com                |               |
|                       |                                                                                    |                                         |                       |                                                                                                                                                                                                                                                                                          |                          |                                                                                                                                       |                          | Drawing Information: |                             |               |
|                       |                                                                                    | Secondary Fire Stopping Product         |                       |                                                                                                                                                                                                                                                                                          |                          |                                                                                                                                       |                          | Category 1           | Wall                        |               |
|                       |                                                                                    | PE Backing Rod                          |                       |                                                                                                                                                                                                                                                                                          |                          |                                                                                                                                       |                          | Category 2           | Linear Gap Seal             |               |
|                       |                                                                                    |                                         |                       |                                                                                                                                                                                                                                                                                          |                          |                                                                                                                                       |                          | Category 3           | -                           |               |
|                       |                                                                                    |                                         |                       | BOSS Passive Fire Pty Ltd has p                                                                                                                                                                                                                                                          |                          | technical information in good faith and to the best of its knowledge.<br>ne of publication. Should any data come to BOSS Passive Fire |                          | Test Standard        | AS1530.4:2014/AS4072.1-2005 |               |
|                       |                                                                                    | Tertiary Fire Stopping Product          |                       | attention relating to the fire resistance or performance or<br>right to amend this document or drawing. BOSS Passiv                                                                                                                                                                      |                          | the product described, BOSS Passive Fir                                                                                               | e Pty Ltd reserve the    | Test Reference       | Branz FAR 3821              |               |
|                       |                                                                                    |                                         |                       | information may change without r                                                                                                                                                                                                                                                         | notice.                  | s a guide only and it does not constitute a                                                                                           |                          | Drawing Number       | W-LG-004                    |               |
|                       |                                                                                    |                                         |                       | compliance of all applications. Ea                                                                                                                                                                                                                                                       | ch project and/or applic | cation may have specific requirements and                                                                                             | d you should             | Product DWG ID       | FM3-026                     |               |
|                       |                                                                                    |                                         |                       | investigate these carefully. Ensure that you have read and understood the appropriate certific<br>needs, and ensure you seek acceptance from the Certifying Authority or compliance inspecto<br>updates on the range of BOSS Fire® certification please contact BOSS Technical Services. |                          |                                                                                                                                       | before installation. For | Drawn By             | EG                          | <b>Rev</b> 01 |
|                       |                                                                                    |                                         |                       | Copyright © 2020 BOSS Passive                                                                                                                                                                                                                                                            |                          |                                                                                                                                       | 2 3331 0331              | Date of Issue        | 08/02/2022                  |               |