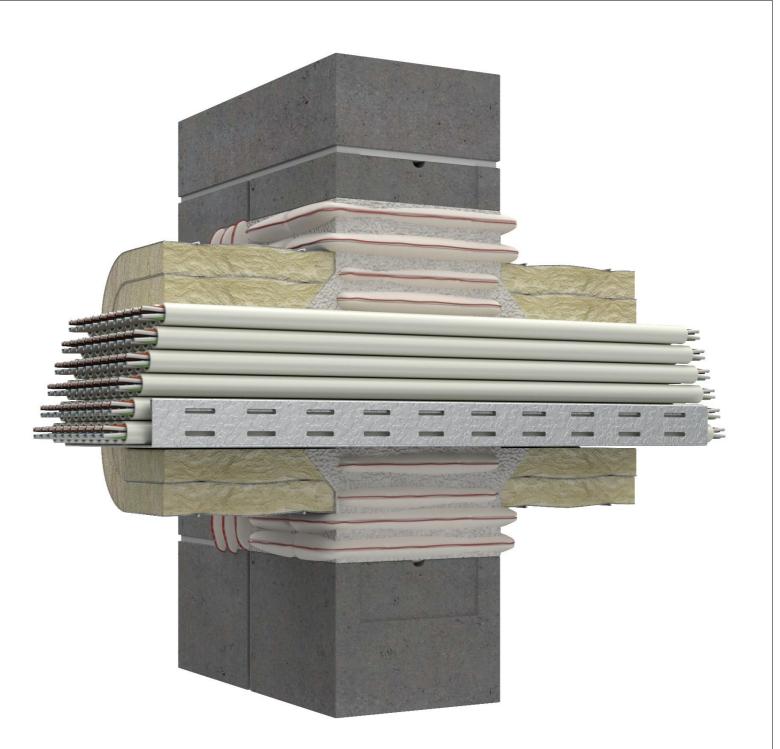

| Component<br>Schedule | Component Name                                                                                                                                                                                                                                                                                                                    | Primary Fire Stopping Product                     | Applicable Substrates        | Min Substrate Thickness<br>(If Applicable)                                                                                                                                                                                                                                    | Applicable FRL                                                                                           | Service Specifications                                                                                                                     | Limitations                                                     |                      |                        |               |
|-----------------------|-----------------------------------------------------------------------------------------------------------------------------------------------------------------------------------------------------------------------------------------------------------------------------------------------------------------------------------|---------------------------------------------------|------------------------------|-------------------------------------------------------------------------------------------------------------------------------------------------------------------------------------------------------------------------------------------------------------------------------|----------------------------------------------------------------------------------------------------------|--------------------------------------------------------------------------------------------------------------------------------------------|-----------------------------------------------------------------|----------------------|------------------------|---------------|
| 1<br>2<br>3           | <ol> <li>Concrete Block, Masonry Wall</li> <li>FirePillows-240™</li> <li>FireMastic-300™ - 20mm x 20mm fillet +<br/>between pillows + pillows to substrate</li> <li>Telecommunication cable - (Appendix D2<br/>Config - AS1530.4)</li> <li>Cable Tray</li> <li>P40-MAK Wrap - 2x Layer - 300mm</li> <li>Metal Tie Wire</li> </ol> | FirePillows-240™                                  | Concrete Block, Masonry Wall | Min 140mm Thick                                                                                                                                                                                                                                                               | -/180/120                                                                                                | Pack of 60 (10 x 6) 50 pair<br>communication cables                                                                                        | Nominal dims<br>600mm wide (or<br>greater) x 400mm<br>high      |                      | S I V E F              | I R E         |
| 4<br>5<br>6<br>7      |                                                                                                                                                                                                                                                                                                                                   |                                                   |                              |                                                                                                                                                                                                                                                                               |                                                                                                          |                                                                                                                                            |                                                                 | Sales & Technical    | 1300 502 677           |               |
|                       |                                                                                                                                                                                                                                                                                                                                   |                                                   |                              |                                                                                                                                                                                                                                                                               |                                                                                                          |                                                                                                                                            |                                                                 | International        | +61 2 9531 8591        | I             |
|                       |                                                                                                                                                                                                                                                                                                                                   |                                                   |                              |                                                                                                                                                                                                                                                                               |                                                                                                          |                                                                                                                                            |                                                                 | Web                  | bossfire.com           |               |
|                       |                                                                                                                                                                                                                                                                                                                                   |                                                   |                              |                                                                                                                                                                                                                                                                               |                                                                                                          |                                                                                                                                            |                                                                 | Drawing Information: |                        |               |
|                       |                                                                                                                                                                                                                                                                                                                                   | Secondary Fire Stopping Product                   |                              |                                                                                                                                                                                                                                                                               |                                                                                                          |                                                                                                                                            |                                                                 | Category 1           | Wall                   |               |
|                       |                                                                                                                                                                                                                                                                                                                                   | FireMastic-300™<br>Tertiary Fire Stopping Product |                              |                                                                                                                                                                                                                                                                               |                                                                                                          |                                                                                                                                            |                                                                 | Category 2           | Service Penetrat       | tion          |
|                       |                                                                                                                                                                                                                                                                                                                                   |                                                   |                              |                                                                                                                                                                                                                                                                               |                                                                                                          |                                                                                                                                            |                                                                 | Category 3           | Data Cables            |               |
|                       |                                                                                                                                                                                                                                                                                                                                   |                                                   |                              | BOSS Fire & Safety Pty Ltd has                                                                                                                                                                                                                                                |                                                                                                          | nical information in good faith and to the best of its knowledg<br>publication. Should any data come to BOSS Fire & Safety's               |                                                                 | Test Standard        | AS1530.4-2014/AS4072.1 |               |
|                       |                                                                                                                                                                                                                                                                                                                                   |                                                   |                              | attention relating to the fire resist                                                                                                                                                                                                                                         | ance or performance of                                                                                   | of the product described, BOSS Fire & Saf                                                                                                  | Safety Pty Ltd reserve the                                      | Test Reference       | FAS190042              |               |
|                       |                                                                                                                                                                                                                                                                                                                                   |                                                   |                              | right to amend this document or drawing. BOSS Fire & Safety strive to constantly improve and develop products so this information may change without notice.<br>The information contained herein has been developed as a guide only and it does not constitute a guarantee of |                                                                                                          |                                                                                                                                            | Drawing Number                                                  | W-SP-DAT-004         |                        |               |
|                       |                                                                                                                                                                                                                                                                                                                                   | P40-MAK Wrap                                      |                              | compliance of all applications. Ea                                                                                                                                                                                                                                            | ach project and/or app                                                                                   | ication may have specific requirements and<br>and understood the appropriate certification<br>fying Authority or compliance inspector befo | nd you should<br>on relative to your<br>efore installation. For | Product DWG ID       | FP-001                 |               |
|                       |                                                                                                                                                                                                                                                                                                                                   |                                                   |                              | needs, and ensure you seek acc                                                                                                                                                                                                                                                | eptance from the Certify                                                                                 |                                                                                                                                            |                                                                 | Drawn By             | EG                     | <b>Rev</b> 03 |
|                       |                                                                                                                                                                                                                                                                                                                                   |                                                   |                              |                                                                                                                                                                                                                                                                               | ire® certification please contact BOSS Technical Services. +61 2<br>Safety Pty Ltd. All rights reserved. |                                                                                                                                            |                                                                 | Date of Issue        | 07/12/2020             |               |
| L                     | 1                                                                                                                                                                                                                                                                                                                                 |                                                   | 1                            |                                                                                                                                                                                                                                                                               |                                                                                                          |                                                                                                                                            |                                                                 |                      |                        |               |