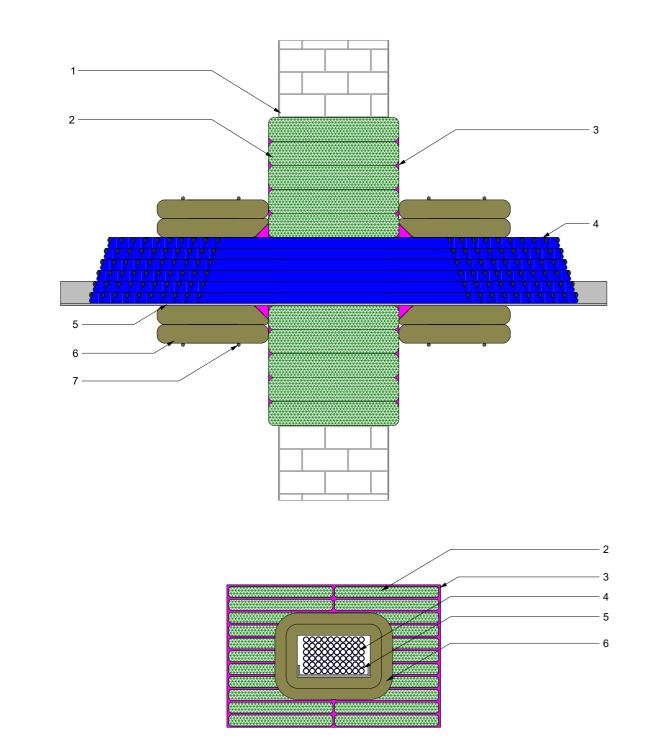

| Component<br>Schedule | Component Name                                                                                                                                                                                                                                                                                                                    | Primary Fire Stopping Product                     | Applicable Substrates        | Min Substrate Thickness<br>(If Applicable)                                                                                                                                                                                                                                    | Applicable FRL                                                                                           | Service Specifications                                                                                                                     | Limitations                                                     |                      |                        |               |
|-----------------------|-----------------------------------------------------------------------------------------------------------------------------------------------------------------------------------------------------------------------------------------------------------------------------------------------------------------------------------|---------------------------------------------------|------------------------------|-------------------------------------------------------------------------------------------------------------------------------------------------------------------------------------------------------------------------------------------------------------------------------|----------------------------------------------------------------------------------------------------------|--------------------------------------------------------------------------------------------------------------------------------------------|-----------------------------------------------------------------|----------------------|------------------------|---------------|
| 1<br>2<br>3           | <ol> <li>Concrete Block, Masonry Wall</li> <li>FirePillows-240™</li> <li>FireMastic-300™ - 20mm x 20mm fillet +<br/>between pillows + pillows to substrate</li> <li>Telecommunication cable - (Appendix D2<br/>Config - AS1530.4)</li> <li>Cable Tray</li> <li>P40-MAK Wrap - 2x Layer - 300mm</li> <li>Metal Tie Wire</li> </ol> | FirePillows-240™                                  | Concrete Block, Masonry Wall | Min 140mm Thick                                                                                                                                                                                                                                                               | -/180/120                                                                                                | Pack of 60 (10 x 6) 50 pair<br>communication cables                                                                                        | Nominal dims<br>600mm wide (or<br>greater) x 400mm<br>high      |                      | S I V E F              | I R E         |
| 4<br>5<br>6<br>7      |                                                                                                                                                                                                                                                                                                                                   |                                                   |                              |                                                                                                                                                                                                                                                                               |                                                                                                          |                                                                                                                                            |                                                                 | Sales & Technical    | 1300 502 677           |               |
|                       |                                                                                                                                                                                                                                                                                                                                   |                                                   |                              |                                                                                                                                                                                                                                                                               |                                                                                                          |                                                                                                                                            |                                                                 | International        | +61 2 9531 8591        | I             |
|                       |                                                                                                                                                                                                                                                                                                                                   |                                                   |                              |                                                                                                                                                                                                                                                                               |                                                                                                          |                                                                                                                                            |                                                                 | Web                  | bossfire.com           |               |
|                       |                                                                                                                                                                                                                                                                                                                                   |                                                   |                              |                                                                                                                                                                                                                                                                               |                                                                                                          |                                                                                                                                            |                                                                 | Drawing Information: |                        |               |
|                       |                                                                                                                                                                                                                                                                                                                                   | Secondary Fire Stopping Product                   |                              |                                                                                                                                                                                                                                                                               |                                                                                                          |                                                                                                                                            |                                                                 | Category 1           | Wall                   |               |
|                       |                                                                                                                                                                                                                                                                                                                                   | FireMastic-300™<br>Tertiary Fire Stopping Product |                              |                                                                                                                                                                                                                                                                               |                                                                                                          |                                                                                                                                            |                                                                 | Category 2           | Service Penetrat       | tion          |
|                       |                                                                                                                                                                                                                                                                                                                                   |                                                   |                              |                                                                                                                                                                                                                                                                               |                                                                                                          |                                                                                                                                            |                                                                 | Category 3           | Data Cables            |               |
|                       |                                                                                                                                                                                                                                                                                                                                   |                                                   |                              | BOSS Fire & Safety Pty Ltd has                                                                                                                                                                                                                                                |                                                                                                          | nical information in good faith and to the best of its knowledg<br>publication. Should any data come to BOSS Fire & Safety's               |                                                                 | Test Standard        | AS1530.4-2014/AS4072.1 |               |
|                       |                                                                                                                                                                                                                                                                                                                                   |                                                   |                              | attention relating to the fire resist                                                                                                                                                                                                                                         | ance or performance of                                                                                   | of the product described, BOSS Fire & Saf                                                                                                  | Safety Pty Ltd reserve the                                      | Test Reference       | FAS190042              |               |
|                       |                                                                                                                                                                                                                                                                                                                                   |                                                   |                              | right to amend this document or drawing. BOSS Fire & Safety strive to constantly improve and develop products so this information may change without notice.<br>The information contained herein has been developed as a guide only and it does not constitute a guarantee of |                                                                                                          |                                                                                                                                            | Drawing Number                                                  | W-SP-DAT-004         |                        |               |
|                       |                                                                                                                                                                                                                                                                                                                                   | P40-MAK Wrap                                      |                              | compliance of all applications. Ea                                                                                                                                                                                                                                            | ach project and/or app                                                                                   | ication may have specific requirements and<br>and understood the appropriate certification<br>fying Authority or compliance inspector befo | nd you should<br>on relative to your<br>efore installation. For | Product DWG ID       | FP-001                 |               |
|                       |                                                                                                                                                                                                                                                                                                                                   |                                                   |                              | needs, and ensure you seek acc                                                                                                                                                                                                                                                | eptance from the Certify                                                                                 |                                                                                                                                            |                                                                 | Drawn By             | EG                     | <b>Rev</b> 03 |
|                       |                                                                                                                                                                                                                                                                                                                                   |                                                   |                              |                                                                                                                                                                                                                                                                               | ire® certification please contact BOSS Technical Services. +61 2<br>Safety Pty Ltd. All rights reserved. |                                                                                                                                            |                                                                 | Date of Issue        | 07/12/2020             |               |
| L                     | 1                                                                                                                                                                                                                                                                                                                                 |                                                   | 1                            |                                                                                                                                                                                                                                                                               |                                                                                                          |                                                                                                                                            |                                                                 |                      |                        |               |