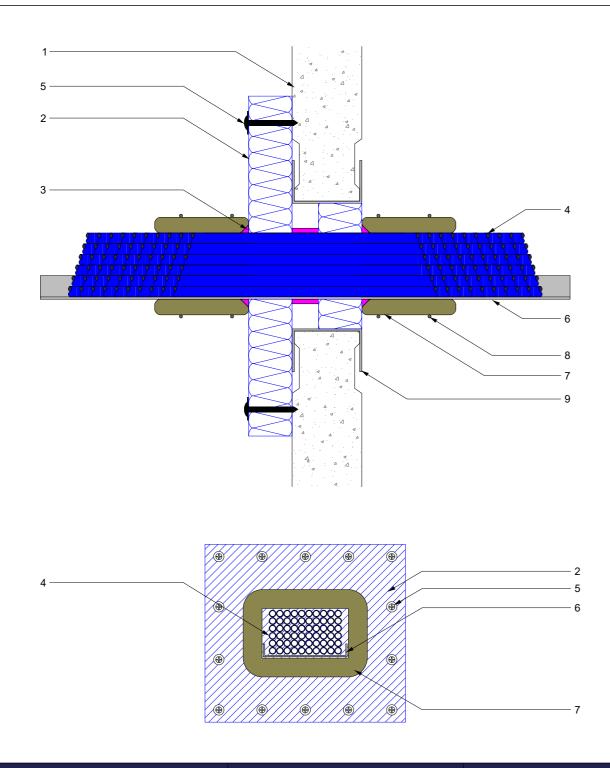

| Component<br>Schedule | Component Name                                                                                   | Primary Fire Stopping Product         | Applicable Substrates | Min Substrate Thickness<br>(If Applicable)                                                                                                                                                                                                                                                                               | Applicable FRL           | Service Specifications                                                                                                             | Limitations                            |                      | 26                     |        |
|-----------------------|--------------------------------------------------------------------------------------------------|---------------------------------------|-----------------------|--------------------------------------------------------------------------------------------------------------------------------------------------------------------------------------------------------------------------------------------------------------------------------------------------------------------------|--------------------------|------------------------------------------------------------------------------------------------------------------------------------|----------------------------------------|----------------------|------------------------|--------|
| 1 2 3                 | Speedpanel<br>BOSS Batt™<br>Firesound sealant                                                    | BOSS Batt™ with BOSS ablative coating | Speedpanel            | Min 78mm Thick                                                                                                                                                                                                                                                                                                           | -/120/120                |                                                                                                                                    | Aperture 300mm<br>Wide x 250mm<br>High | PASS                 | S I V E F              | I R E  |
| 4                     | Telecommunication cable - (Appendix D2 Config - AS1530.4)                                        |                                       |                       |                                                                                                                                                                                                                                                                                                                          |                          |                                                                                                                                    |                                        | Sales & Technical    | 1300 502 677           |        |
| 5<br>6<br>7<br>8<br>9 | M4 x 65mm self-tapping screws with penny washer Cable Tray P40-MAK Wrap Metal Wire Steel C-track | Secondary Fire Stopping Product       |                       |                                                                                                                                                                                                                                                                                                                          |                          |                                                                                                                                    |                                        | International        | +61 2 9531 8591        |        |
|                       |                                                                                                  |                                       |                       |                                                                                                                                                                                                                                                                                                                          |                          |                                                                                                                                    |                                        | Web                  | bossfire.com           |        |
|                       |                                                                                                  |                                       |                       |                                                                                                                                                                                                                                                                                                                          |                          |                                                                                                                                    |                                        | Drawing Information: |                        |        |
|                       |                                                                                                  |                                       |                       |                                                                                                                                                                                                                                                                                                                          |                          |                                                                                                                                    |                                        | Category 1           | Wall                   |        |
|                       |                                                                                                  | Firesound sealant                     |                       |                                                                                                                                                                                                                                                                                                                          |                          |                                                                                                                                    |                                        | Category 2           | Service Penetration    |        |
|                       |                                                                                                  |                                       |                       | LIMITATION                                                                                                                                                                                                                                                                                                               |                          |                                                                                                                                    |                                        | Category 3           | Data Cables            |        |
| '  <br>               |                                                                                                  |                                       |                       | BOSS Fire & Safety Pty Ltd has p                                                                                                                                                                                                                                                                                         |                          | hnical information in good faith and to the best of its knowledge.<br>of publication. Should any data come to BOSS Fire & Safety's |                                        | Test Standard        | AS1530.4-2014/AS4072.1 |        |
|                       |                                                                                                  | Tertiary Fire Stopping Product        |                       | attention relating to the fire resistance or performance or right to amend this document or drawing. BOSS Fire &                                                                                                                                                                                                         |                          | the product described, BOSS Fire & Safe                                                                                            | ety Pty Ltd reserve the                | Test Reference       | CSIRO COT2823          |        |
|                       |                                                                                                  |                                       |                       | information may change without n                                                                                                                                                                                                                                                                                         | notice.                  |                                                                                                                                    |                                        | Drawing Number       | W-SP-DAT-007           |        |
|                       |                                                                                                  | P40-MAK Wrap                          |                       | The information contained herein has been developed as a guide only and it does not constitute a gua<br>compliance of all applications. Each project and/or application may have specific requirements and yo<br>investigate these carefully. Ensure that you have read and understood the appropriate certification rel |                          |                                                                                                                                    | you should                             | Product DWG ID       | BB-002                 |        |
|                       |                                                                                                  |                                       |                       | needs, and ensure you seek acce                                                                                                                                                                                                                                                                                          | eptance from the Certify | ance from the Certifying Authority or compliance inspector before                                                                  | efore installation. For                | Drawn By             | EG F                   | Rev 04 |
|                       |                                                                                                  |                                       |                       | updates on the range of BOSS Fire® certification please contact BOSS Technical Services. +61 2 98 Copyright © 2020 BOSS Fire & Safety Pty Ltd. All rights reserved.                                                                                                                                                      |                          |                                                                                                                                    | 2 933   039                            | Date of Issue        | 07/12/2020             |        |
|                       |                                                                                                  | ·                                     | <u>·</u>              | -                                                                                                                                                                                                                                                                                                                        |                          |                                                                                                                                    |                                        | -                    | •                      |        |