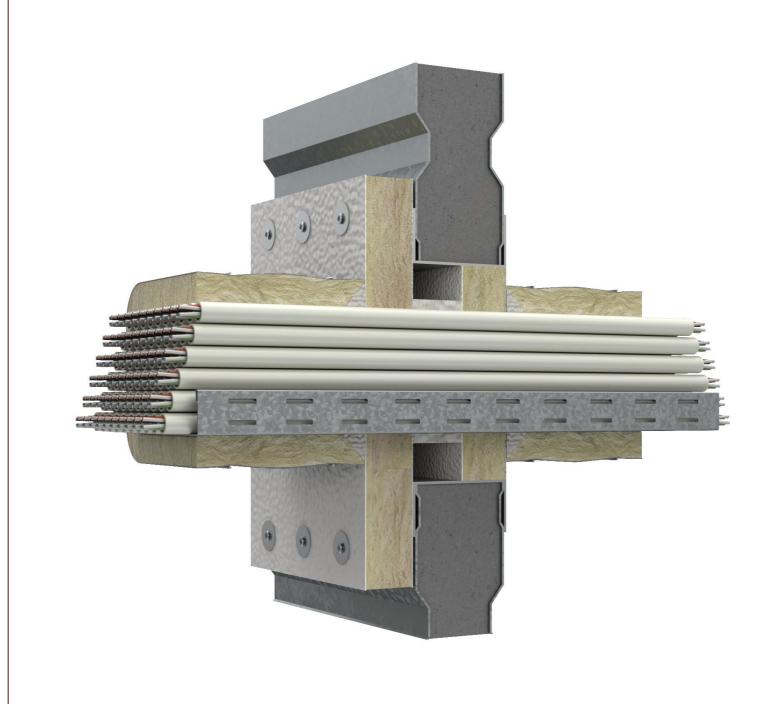

| Component<br>Schedule | Component Name                                                                                   | Primary Fire Stopping Product         | Applicable Substrates | Min Substrate Thickness<br>(If Applicable)                                                                                                                                                                                                                                                                               | Applicable FRL           | Service Specifications                                                                                                             | Limitations                            |                      | 26                     |        |
|-----------------------|--------------------------------------------------------------------------------------------------|---------------------------------------|-----------------------|--------------------------------------------------------------------------------------------------------------------------------------------------------------------------------------------------------------------------------------------------------------------------------------------------------------------------|--------------------------|------------------------------------------------------------------------------------------------------------------------------------|----------------------------------------|----------------------|------------------------|--------|
| 1 2 3                 | Speedpanel<br>BOSS Batt™<br>Firesound sealant                                                    | BOSS Batt™ with BOSS ablative coating | Speedpanel            | Min 78mm Thick                                                                                                                                                                                                                                                                                                           | -/120/120                |                                                                                                                                    | Aperture 300mm<br>Wide x 250mm<br>High | PASS                 | S I V E F              | I R E  |
| 4                     | Telecommunication cable - (Appendix D2 Config - AS1530.4)                                        |                                       |                       |                                                                                                                                                                                                                                                                                                                          |                          |                                                                                                                                    |                                        | Sales & Technical    | 1300 502 677           |        |
| 5<br>6<br>7<br>8<br>9 | M4 x 65mm self-tapping screws with penny washer Cable Tray P40-MAK Wrap Metal Wire Steel C-track | Secondary Fire Stopping Product       |                       |                                                                                                                                                                                                                                                                                                                          |                          |                                                                                                                                    |                                        | International        | +61 2 9531 8591        |        |
|                       |                                                                                                  |                                       |                       |                                                                                                                                                                                                                                                                                                                          |                          |                                                                                                                                    |                                        | Web                  | bossfire.com           |        |
|                       |                                                                                                  |                                       |                       |                                                                                                                                                                                                                                                                                                                          |                          |                                                                                                                                    |                                        | Drawing Information: |                        |        |
|                       |                                                                                                  |                                       |                       |                                                                                                                                                                                                                                                                                                                          |                          |                                                                                                                                    |                                        | Category 1           | Wall                   |        |
|                       |                                                                                                  | Firesound sealant                     |                       |                                                                                                                                                                                                                                                                                                                          |                          |                                                                                                                                    |                                        | Category 2           | Service Penetration    |        |
|                       |                                                                                                  |                                       |                       | LIMITATION                                                                                                                                                                                                                                                                                                               |                          |                                                                                                                                    |                                        | Category 3           | Data Cables            |        |
| '  <br>               |                                                                                                  |                                       |                       | BOSS Fire & Safety Pty Ltd has p                                                                                                                                                                                                                                                                                         |                          | hnical information in good faith and to the best of its knowledge.<br>of publication. Should any data come to BOSS Fire & Safety's |                                        | Test Standard        | AS1530.4-2014/AS4072.1 |        |
|                       |                                                                                                  | Tertiary Fire Stopping Product        |                       | attention relating to the fire resistance or performance or right to amend this document or drawing. BOSS Fire &                                                                                                                                                                                                         |                          | the product described, BOSS Fire & Safe                                                                                            | ety Pty Ltd reserve the                | Test Reference       | CSIRO COT2823          |        |
|                       |                                                                                                  |                                       |                       | information may change without n                                                                                                                                                                                                                                                                                         | notice.                  |                                                                                                                                    |                                        | Drawing Number       | W-SP-DAT-007           |        |
|                       |                                                                                                  | P40-MAK Wrap                          |                       | The information contained herein has been developed as a guide only and it does not constitute a gua<br>compliance of all applications. Each project and/or application may have specific requirements and yo<br>investigate these carefully. Ensure that you have read and understood the appropriate certification rel |                          |                                                                                                                                    | you should                             | Product DWG ID       | BB-002                 |        |
|                       |                                                                                                  |                                       |                       | needs, and ensure you seek acce                                                                                                                                                                                                                                                                                          | eptance from the Certify | ance from the Certifying Authority or compliance inspector before                                                                  | efore installation. For                | Drawn By             | EG F                   | Rev 04 |
|                       |                                                                                                  |                                       |                       | updates on the range of BOSS Fire® certification please contact BOSS Technical Services. +61 2 98 Copyright © 2020 BOSS Fire & Safety Pty Ltd. All rights reserved.                                                                                                                                                      |                          |                                                                                                                                    | 2 933   039                            | Date of Issue        | 07/12/2020             |        |
|                       |                                                                                                  | ·                                     | <u>·</u>              | -                                                                                                                                                                                                                                                                                                                        |                          |                                                                                                                                    |                                        | -                    | •                      |        |