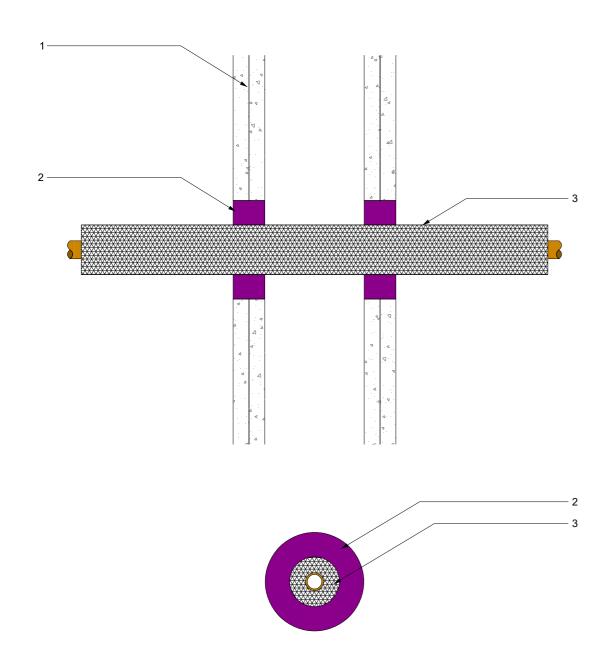

| Component<br>Schedule | Component Name                                                                                                                                                       | Primary Fire Stopping Product   | Applicable Substrates                            | Min Substrate Thickness (If Applicable)                                                                                                                                                                                                                                                                                                                                                                                                                                                                                                                                                                                                                                                                                                                                                                                                                                                                                                                                                                                                                                                                                                                                             | Applicable FRL | Service Specifications                                                               | Limitations                                                     |                        | 06                          |         |
|-----------------------|----------------------------------------------------------------------------------------------------------------------------------------------------------------------|---------------------------------|--------------------------------------------------|-------------------------------------------------------------------------------------------------------------------------------------------------------------------------------------------------------------------------------------------------------------------------------------------------------------------------------------------------------------------------------------------------------------------------------------------------------------------------------------------------------------------------------------------------------------------------------------------------------------------------------------------------------------------------------------------------------------------------------------------------------------------------------------------------------------------------------------------------------------------------------------------------------------------------------------------------------------------------------------------------------------------------------------------------------------------------------------------------------------------------------------------------------------------------------------|----------------|--------------------------------------------------------------------------------------|-----------------------------------------------------------------|------------------------|-----------------------------|---------|
| 1 2 3                 | Fire Rated Plasterboard, ACC, Concrete & Masonry FireMastic-HPE™ - Nominal Depth 25mm Copper Pipe 15mm Dia - Continuously lagged with 13mm thick Armaflex Insulation | FireMastic-HPE™                 | Fire Rated Plasterboard, ACC, Concrete & Masonry | Min 120mm Thick                                                                                                                                                                                                                                                                                                                                                                                                                                                                                                                                                                                                                                                                                                                                                                                                                                                                                                                                                                                                                                                                                                                                                                     | -/120/120      | Copper Pipe 15mm Dia -<br>Continuously lagged with 13mm<br>thick Armaflex Insulation | Apperture to suit<br>20mm wide<br>annular gap<br>around service | P A S                  | S I V E                     | F I R E |
|                       |                                                                                                                                                                      |                                 |                                                  |                                                                                                                                                                                                                                                                                                                                                                                                                                                                                                                                                                                                                                                                                                                                                                                                                                                                                                                                                                                                                                                                                                                                                                                     |                |                                                                                      |                                                                 | Sales & Technical      | 1300 502 677                |         |
|                       |                                                                                                                                                                      |                                 |                                                  |                                                                                                                                                                                                                                                                                                                                                                                                                                                                                                                                                                                                                                                                                                                                                                                                                                                                                                                                                                                                                                                                                                                                                                                     |                |                                                                                      |                                                                 | International          | +61 2 9531 859              | )1      |
|                       |                                                                                                                                                                      |                                 |                                                  |                                                                                                                                                                                                                                                                                                                                                                                                                                                                                                                                                                                                                                                                                                                                                                                                                                                                                                                                                                                                                                                                                                                                                                                     |                |                                                                                      |                                                                 | Web                    | bossfire.com                |         |
|                       |                                                                                                                                                                      |                                 |                                                  |                                                                                                                                                                                                                                                                                                                                                                                                                                                                                                                                                                                                                                                                                                                                                                                                                                                                                                                                                                                                                                                                                                                                                                                     |                |                                                                                      |                                                                 | Drawing Information:   |                             |         |
|                       |                                                                                                                                                                      | Secondary Fire Stopping Product |                                                  |                                                                                                                                                                                                                                                                                                                                                                                                                                                                                                                                                                                                                                                                                                                                                                                                                                                                                                                                                                                                                                                                                                                                                                                     |                |                                                                                      |                                                                 | Category 1             | Wall                        |         |
|                       |                                                                                                                                                                      |                                 |                                                  |                                                                                                                                                                                                                                                                                                                                                                                                                                                                                                                                                                                                                                                                                                                                                                                                                                                                                                                                                                                                                                                                                                                                                                                     |                |                                                                                      |                                                                 | Category 2             | Service Penetra             | ation   |
|                       |                                                                                                                                                                      |                                 |                                                  | LIMITATION                                                                                                                                                                                                                                                                                                                                                                                                                                                                                                                                                                                                                                                                                                                                                                                                                                                                                                                                                                                                                                                                                                                                                                          |                |                                                                                      |                                                                 | Category 3             | Insulated Metal Pipes       |         |
|                       |                                                                                                                                                                      |                                 |                                                  | BOSS Fire & Safety Pty Ltd has provided the above technical information in good faith and to the best of its knowledge. This information was deemed to be correct at the time of publication. Should any data come to BOSS Fire & Safety's attention relating to the fire resistance or performance of the product described, BOSS Fire & Safety Pty Ltd reserve the right to amend this document or drawing. BOSS Fire & Safety strive to constantly improve and develop products so this information may change without notice.  The information contained herein has been developed as a guide only and it does not constitute a guarantee of compliance of all applications. Each project and/or application may have specific requirements and you should investigate these carefully. Ensure that you have read and understood the appropriate certification relative to your needs, and ensure you seek acceptance from the Certifying Authority or compliance inspector before installation. For updates on the range of BOSS Fire® certification please contact BOSS Technical Services. +61 2 9531 8591 Copyright © 2020 BOSS Fire & Safety Pty Ltd. All rights reserved. |                |                                                                                      | Test Standard                                                   | AS1530.4-2014/AS4072.1 |                             |         |
|                       |                                                                                                                                                                      | Tertiary Fire Stopping Product  |                                                  |                                                                                                                                                                                                                                                                                                                                                                                                                                                                                                                                                                                                                                                                                                                                                                                                                                                                                                                                                                                                                                                                                                                                                                                     |                |                                                                                      | fety Pty Ltd reserve the                                        | Test Reference         | CSIRO-2990B<br>W-SP-IMT-001 |         |
|                       |                                                                                                                                                                      |                                 |                                                  |                                                                                                                                                                                                                                                                                                                                                                                                                                                                                                                                                                                                                                                                                                                                                                                                                                                                                                                                                                                                                                                                                                                                                                                     |                |                                                                                      | • •                                                             | Drawing Number         |                             |         |
|                       |                                                                                                                                                                      |                                 |                                                  |                                                                                                                                                                                                                                                                                                                                                                                                                                                                                                                                                                                                                                                                                                                                                                                                                                                                                                                                                                                                                                                                                                                                                                                     |                |                                                                                      | Product DWG ID                                                  | HPE-019                |                             |         |
|                       |                                                                                                                                                                      |                                 |                                                  |                                                                                                                                                                                                                                                                                                                                                                                                                                                                                                                                                                                                                                                                                                                                                                                                                                                                                                                                                                                                                                                                                                                                                                                     |                |                                                                                      | Drawn By                                                        | EG                     | Rev 02                      |         |
|                       |                                                                                                                                                                      |                                 |                                                  |                                                                                                                                                                                                                                                                                                                                                                                                                                                                                                                                                                                                                                                                                                                                                                                                                                                                                                                                                                                                                                                                                                                                                                                     |                |                                                                                      | 2 9031 8091                                                     | Date of Issue          | 14/09/2020                  | '       |
| L                     | I                                                                                                                                                                    | I                               |                                                  |                                                                                                                                                                                                                                                                                                                                                                                                                                                                                                                                                                                                                                                                                                                                                                                                                                                                                                                                                                                                                                                                                                                                                                                     |                |                                                                                      |                                                                 |                        | 1                           |         |