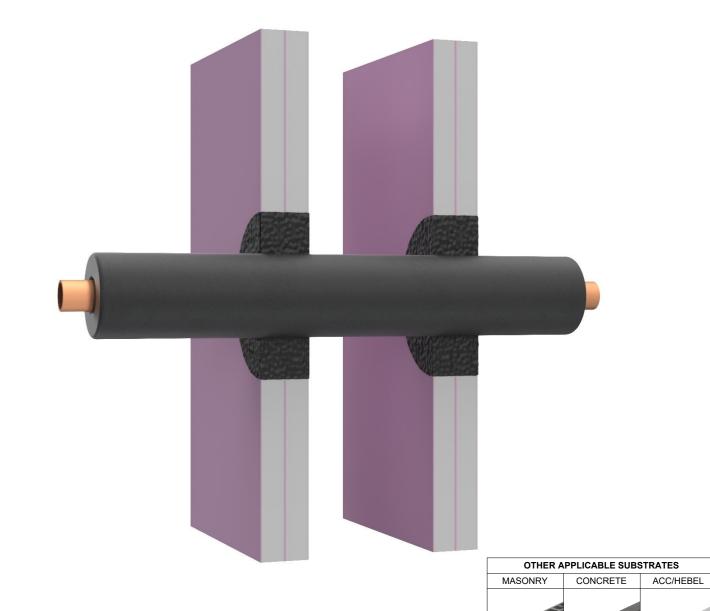

| Component<br>Schedule | Component Name                                                                                                                                                       | Primary Fire Stopping Product   | Applicable Substrates                            | Min Substrate Thickness (If Applicable)                                                                                                                                                                                                                                                                                                                                                                                                                                                                                                                                                                                                                                                                                                                                                                                                                                                                                                                                                                                                                                                                                                                                             | Applicable FRL | Service Specifications                                                               | Limitations                                                     |                        | 06                          |         |
|-----------------------|----------------------------------------------------------------------------------------------------------------------------------------------------------------------|---------------------------------|--------------------------------------------------|-------------------------------------------------------------------------------------------------------------------------------------------------------------------------------------------------------------------------------------------------------------------------------------------------------------------------------------------------------------------------------------------------------------------------------------------------------------------------------------------------------------------------------------------------------------------------------------------------------------------------------------------------------------------------------------------------------------------------------------------------------------------------------------------------------------------------------------------------------------------------------------------------------------------------------------------------------------------------------------------------------------------------------------------------------------------------------------------------------------------------------------------------------------------------------------|----------------|--------------------------------------------------------------------------------------|-----------------------------------------------------------------|------------------------|-----------------------------|---------|
| 1 2 3                 | Fire Rated Plasterboard, ACC, Concrete & Masonry FireMastic-HPE™ - Nominal Depth 25mm Copper Pipe 15mm Dia - Continuously lagged with 13mm thick Armaflex Insulation | FireMastic-HPE™                 | Fire Rated Plasterboard, ACC, Concrete & Masonry | Min 120mm Thick                                                                                                                                                                                                                                                                                                                                                                                                                                                                                                                                                                                                                                                                                                                                                                                                                                                                                                                                                                                                                                                                                                                                                                     | -/120/120      | Copper Pipe 15mm Dia -<br>Continuously lagged with 13mm<br>thick Armaflex Insulation | Apperture to suit<br>20mm wide<br>annular gap<br>around service | P A S                  | S I V E                     | F I R E |
|                       |                                                                                                                                                                      |                                 |                                                  |                                                                                                                                                                                                                                                                                                                                                                                                                                                                                                                                                                                                                                                                                                                                                                                                                                                                                                                                                                                                                                                                                                                                                                                     |                |                                                                                      |                                                                 | Sales & Technical      | 1300 502 677                |         |
|                       |                                                                                                                                                                      |                                 |                                                  |                                                                                                                                                                                                                                                                                                                                                                                                                                                                                                                                                                                                                                                                                                                                                                                                                                                                                                                                                                                                                                                                                                                                                                                     |                |                                                                                      |                                                                 | International          | +61 2 9531 859              | )1      |
|                       |                                                                                                                                                                      |                                 |                                                  |                                                                                                                                                                                                                                                                                                                                                                                                                                                                                                                                                                                                                                                                                                                                                                                                                                                                                                                                                                                                                                                                                                                                                                                     |                |                                                                                      |                                                                 | Web                    | bossfire.com                |         |
|                       |                                                                                                                                                                      |                                 |                                                  |                                                                                                                                                                                                                                                                                                                                                                                                                                                                                                                                                                                                                                                                                                                                                                                                                                                                                                                                                                                                                                                                                                                                                                                     |                |                                                                                      |                                                                 | Drawing Information:   |                             |         |
|                       |                                                                                                                                                                      | Secondary Fire Stopping Product |                                                  |                                                                                                                                                                                                                                                                                                                                                                                                                                                                                                                                                                                                                                                                                                                                                                                                                                                                                                                                                                                                                                                                                                                                                                                     |                |                                                                                      |                                                                 | Category 1             | Wall                        |         |
|                       |                                                                                                                                                                      |                                 |                                                  |                                                                                                                                                                                                                                                                                                                                                                                                                                                                                                                                                                                                                                                                                                                                                                                                                                                                                                                                                                                                                                                                                                                                                                                     |                |                                                                                      |                                                                 | Category 2             | Service Penetra             | ation   |
|                       |                                                                                                                                                                      |                                 |                                                  | LIMITATION                                                                                                                                                                                                                                                                                                                                                                                                                                                                                                                                                                                                                                                                                                                                                                                                                                                                                                                                                                                                                                                                                                                                                                          |                |                                                                                      |                                                                 | Category 3             | Insulated Metal Pipes       |         |
|                       |                                                                                                                                                                      |                                 |                                                  | BOSS Fire & Safety Pty Ltd has provided the above technical information in good faith and to the best of its knowledge. This information was deemed to be correct at the time of publication. Should any data come to BOSS Fire & Safety's attention relating to the fire resistance or performance of the product described, BOSS Fire & Safety Pty Ltd reserve the right to amend this document or drawing. BOSS Fire & Safety strive to constantly improve and develop products so this information may change without notice.  The information contained herein has been developed as a guide only and it does not constitute a guarantee of compliance of all applications. Each project and/or application may have specific requirements and you should investigate these carefully. Ensure that you have read and understood the appropriate certification relative to your needs, and ensure you seek acceptance from the Certifying Authority or compliance inspector before installation. For updates on the range of BOSS Fire® certification please contact BOSS Technical Services. +61 2 9531 8591 Copyright © 2020 BOSS Fire & Safety Pty Ltd. All rights reserved. |                |                                                                                      | Test Standard                                                   | AS1530.4-2014/AS4072.1 |                             |         |
|                       |                                                                                                                                                                      | Tertiary Fire Stopping Product  |                                                  |                                                                                                                                                                                                                                                                                                                                                                                                                                                                                                                                                                                                                                                                                                                                                                                                                                                                                                                                                                                                                                                                                                                                                                                     |                |                                                                                      | fety Pty Ltd reserve the                                        | Test Reference         | CSIRO-2990B<br>W-SP-IMT-001 |         |
|                       |                                                                                                                                                                      |                                 |                                                  |                                                                                                                                                                                                                                                                                                                                                                                                                                                                                                                                                                                                                                                                                                                                                                                                                                                                                                                                                                                                                                                                                                                                                                                     |                |                                                                                      | • •                                                             | Drawing Number         |                             |         |
|                       |                                                                                                                                                                      |                                 |                                                  |                                                                                                                                                                                                                                                                                                                                                                                                                                                                                                                                                                                                                                                                                                                                                                                                                                                                                                                                                                                                                                                                                                                                                                                     |                |                                                                                      | Product DWG ID                                                  | HPE-019                |                             |         |
|                       |                                                                                                                                                                      |                                 |                                                  |                                                                                                                                                                                                                                                                                                                                                                                                                                                                                                                                                                                                                                                                                                                                                                                                                                                                                                                                                                                                                                                                                                                                                                                     |                |                                                                                      | Drawn By                                                        | EG                     | Rev 02                      |         |
|                       |                                                                                                                                                                      |                                 |                                                  |                                                                                                                                                                                                                                                                                                                                                                                                                                                                                                                                                                                                                                                                                                                                                                                                                                                                                                                                                                                                                                                                                                                                                                                     |                |                                                                                      | 2 9031 8091                                                     | Date of Issue          | 14/09/2020                  | '       |
| L                     | I                                                                                                                                                                    | I                               |                                                  |                                                                                                                                                                                                                                                                                                                                                                                                                                                                                                                                                                                                                                                                                                                                                                                                                                                                                                                                                                                                                                                                                                                                                                                     |                |                                                                                      |                                                                 |                        | 1                           |         |