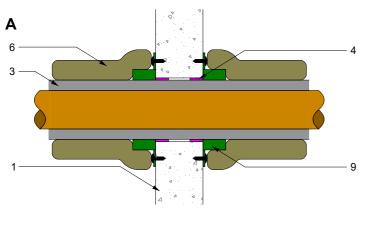

| Component<br>Schedule | Component Name                                                                                                                                                                                                                                                                                                                | Primary Fire Stopping Product                                                                                                             | Applicable Substrates                                                                                                                                                                                                                                                                                                                  | Min Substrate Thickness (If Applicable)                                                                                                                                                                                                                                                                                                                                                                                                                                                                        | Applicable FRL                          | Service Specifications                                                                                                                                | Limitations                          |                        | 26                    |        |
|-----------------------|-------------------------------------------------------------------------------------------------------------------------------------------------------------------------------------------------------------------------------------------------------------------------------------------------------------------------------|-------------------------------------------------------------------------------------------------------------------------------------------|----------------------------------------------------------------------------------------------------------------------------------------------------------------------------------------------------------------------------------------------------------------------------------------------------------------------------------------|----------------------------------------------------------------------------------------------------------------------------------------------------------------------------------------------------------------------------------------------------------------------------------------------------------------------------------------------------------------------------------------------------------------------------------------------------------------------------------------------------------------|-----------------------------------------|-------------------------------------------------------------------------------------------------------------------------------------------------------|--------------------------------------|------------------------|-----------------------|--------|
| 2                     | Thermobreak Lagged Steel Copper & Iron Pipes - 32mm-80mm Thermobreak Lagged Steel Copper & Iron Pipes - 80mm-159mm FireMastic-300™ P40-MAK Wrap 600mm Both Sides to suit 80mm-159mm Pipes P40-MAK Wrap 300mm Both Sides to suit 32mm-80mm Pipes BOSS Batt - 2x 50mm Layers - Used to firestop oversized apertures MaxiCollar™ | MaxiCollar™ - Fitted Both Sides FireMastic-300™ - Max 5mm wide x Min 5mm depth flush finish - Both Sides  Secondary Fire Stopping Product | -FR Plasterboard / GIB -Shaftwall / Shaftliner -Concrete -Solid & Hollow Masonry -AFS  Walls with Build Up to Min 96mm or 116mm: -Speedpanel & Korok -AAC / Hebel -Pronto Panel -Supa Panel  Build up options - 100mm clearance from perimeter of service: -BOSS Batt -FR Plasterboard -Calcium Silicate Board -Shaftwall / Shaftliner | 96mm for -/90/90<br>116mm for -/120/120                                                                                                                                                                                                                                                                                                                                                                                                                                                                        | -/90/90<br>-/120/120                    | Thermobreak Lagged Steel Copper & Iron Pipes - 32mm-159mm                                                                                             | Thermobreak<br>Lagging               | PASS                   | I V E F               | I R E  |
| 4<br>6<br>7<br>8      |                                                                                                                                                                                                                                                                                                                               |                                                                                                                                           |                                                                                                                                                                                                                                                                                                                                        |                                                                                                                                                                                                                                                                                                                                                                                                                                                                                                                |                                         |                                                                                                                                                       |                                      | Sales & Technical      | 1300 502 677          |        |
|                       |                                                                                                                                                                                                                                                                                                                               |                                                                                                                                           |                                                                                                                                                                                                                                                                                                                                        |                                                                                                                                                                                                                                                                                                                                                                                                                                                                                                                |                                         |                                                                                                                                                       |                                      | International          | +61 2 9531 8591       | 1      |
|                       |                                                                                                                                                                                                                                                                                                                               |                                                                                                                                           |                                                                                                                                                                                                                                                                                                                                        |                                                                                                                                                                                                                                                                                                                                                                                                                                                                                                                |                                         |                                                                                                                                                       |                                      | Web                    | bossfire.com          |        |
|                       |                                                                                                                                                                                                                                                                                                                               |                                                                                                                                           |                                                                                                                                                                                                                                                                                                                                        |                                                                                                                                                                                                                                                                                                                                                                                                                                                                                                                |                                         |                                                                                                                                                       |                                      | Drawing Information:   |                       |        |
|                       |                                                                                                                                                                                                                                                                                                                               |                                                                                                                                           |                                                                                                                                                                                                                                                                                                                                        |                                                                                                                                                                                                                                                                                                                                                                                                                                                                                                                |                                         |                                                                                                                                                       |                                      | Category 1             | Wall                  |        |
|                       |                                                                                                                                                                                                                                                                                                                               | P40-MAK Wrap  Tertiary Fire Stopping Product                                                                                              |                                                                                                                                                                                                                                                                                                                                        |                                                                                                                                                                                                                                                                                                                                                                                                                                                                                                                |                                         |                                                                                                                                                       |                                      | Category 2             | Service Penetration   |        |
|                       |                                                                                                                                                                                                                                                                                                                               |                                                                                                                                           |                                                                                                                                                                                                                                                                                                                                        | LIMITATION                                                                                                                                                                                                                                                                                                                                                                                                                                                                                                     |                                         |                                                                                                                                                       |                                      | Category 3             | Insulated Metal Pipes |        |
|                       |                                                                                                                                                                                                                                                                                                                               |                                                                                                                                           |                                                                                                                                                                                                                                                                                                                                        | BOSS Fire & Safety Pty Ltd has p                                                                                                                                                                                                                                                                                                                                                                                                                                                                               |                                         | on in good faith and to the best of its knowledge.<br>hould any data come to BOSS Fire & Safety's<br>escribed, BOSS Fire & Safety Pty Ltd reserve the | Test Standard                        | AS1530.4-2014/AS4072.1 |                       |        |
|                       |                                                                                                                                                                                                                                                                                                                               |                                                                                                                                           |                                                                                                                                                                                                                                                                                                                                        | attention relating to the fire resista                                                                                                                                                                                                                                                                                                                                                                                                                                                                         | the product described, BOSS Fire & Safe |                                                                                                                                                       | Test Reference                       | FAS 190346 R1.4        |                       |        |
|                       |                                                                                                                                                                                                                                                                                                                               |                                                                                                                                           |                                                                                                                                                                                                                                                                                                                                        | right to amend this document or drawing. BOSS Fire & Safety strive to constantly improve and develop products so this information may change without notice.  The information contained herein has been developed as a guide only and it does not constitute a guarantee of compliance of all applications. Each project and/or application may have specific requirements and you should investigate these carefully. Ensure that you have read and understood the appropriate certification relative to your |                                         |                                                                                                                                                       | Drawing Number                       | W-SP-IMT-004           |                       |        |
|                       |                                                                                                                                                                                                                                                                                                                               |                                                                                                                                           |                                                                                                                                                                                                                                                                                                                                        |                                                                                                                                                                                                                                                                                                                                                                                                                                                                                                                |                                         |                                                                                                                                                       | and you should                       | Product DWG ID         | MC-007                |        |
|                       |                                                                                                                                                                                                                                                                                                                               |                                                                                                                                           |                                                                                                                                                                                                                                                                                                                                        | needs, and ensure you seek acce                                                                                                                                                                                                                                                                                                                                                                                                                                                                                | ptance from the Certify                 | ring Authority or compliance inspector before contact BOSS Technical Services. +61.2                                                                  | ore installation. For<br>2 9531 8591 | Drawn By               | EG                    | Rev 04 |
|                       |                                                                                                                                                                                                                                                                                                                               |                                                                                                                                           |                                                                                                                                                                                                                                                                                                                                        | Copyright © 2020 BOSS Fire & Sa                                                                                                                                                                                                                                                                                                                                                                                                                                                                                |                                         |                                                                                                                                                       |                                      | Date of Issue          | 05/03/2021            |        |