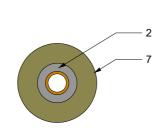

| Component<br>Schedule | Component Name                                                                                                                                                                                                                                                                                                                | Primary Fire Stopping Product                                                                                                             | Applicable Substrates                                                                                                                                                                                                                                                                                                                  | Min Substrate Thickness (If Applicable)                                                                                                                                                                                                                                                                                                                                                                                                                                                                        | Applicable FRL                          | Service Specifications                                                                                                                                | Limitations                          |                        | 26                    |        |
|-----------------------|-------------------------------------------------------------------------------------------------------------------------------------------------------------------------------------------------------------------------------------------------------------------------------------------------------------------------------|-------------------------------------------------------------------------------------------------------------------------------------------|----------------------------------------------------------------------------------------------------------------------------------------------------------------------------------------------------------------------------------------------------------------------------------------------------------------------------------------|----------------------------------------------------------------------------------------------------------------------------------------------------------------------------------------------------------------------------------------------------------------------------------------------------------------------------------------------------------------------------------------------------------------------------------------------------------------------------------------------------------------|-----------------------------------------|-------------------------------------------------------------------------------------------------------------------------------------------------------|--------------------------------------|------------------------|-----------------------|--------|
| 2                     | Thermobreak Lagged Steel Copper & Iron Pipes - 32mm-80mm Thermobreak Lagged Steel Copper & Iron Pipes - 80mm-159mm FireMastic-300™ P40-MAK Wrap 600mm Both Sides to suit 80mm-159mm Pipes P40-MAK Wrap 300mm Both Sides to suit 32mm-80mm Pipes BOSS Batt - 2x 50mm Layers - Used to firestop oversized apertures MaxiCollar™ | MaxiCollar™ - Fitted Both Sides FireMastic-300™ - Max 5mm wide x Min 5mm depth flush finish - Both Sides  Secondary Fire Stopping Product | -FR Plasterboard / GIB -Shaftwall / Shaftliner -Concrete -Solid & Hollow Masonry -AFS  Walls with Build Up to Min 96mm or 116mm: -Speedpanel & Korok -AAC / Hebel -Pronto Panel -Supa Panel  Build up options - 100mm clearance from perimeter of service: -BOSS Batt -FR Plasterboard -Calcium Silicate Board -Shaftwall / Shaftliner | 96mm for -/90/90<br>116mm for -/120/120                                                                                                                                                                                                                                                                                                                                                                                                                                                                        | -/90/90<br>-/120/120                    | Thermobreak Lagged Steel Copper & Iron Pipes - 32mm-159mm                                                                                             | Thermobreak<br>Lagging               | PASS                   | I V E F               | I R E  |
| 4<br>6<br>7<br>8      |                                                                                                                                                                                                                                                                                                                               |                                                                                                                                           |                                                                                                                                                                                                                                                                                                                                        |                                                                                                                                                                                                                                                                                                                                                                                                                                                                                                                |                                         |                                                                                                                                                       |                                      | Sales & Technical      | 1300 502 677          |        |
|                       |                                                                                                                                                                                                                                                                                                                               |                                                                                                                                           |                                                                                                                                                                                                                                                                                                                                        |                                                                                                                                                                                                                                                                                                                                                                                                                                                                                                                |                                         |                                                                                                                                                       |                                      | International          | +61 2 9531 8591       | 1      |
|                       |                                                                                                                                                                                                                                                                                                                               |                                                                                                                                           |                                                                                                                                                                                                                                                                                                                                        |                                                                                                                                                                                                                                                                                                                                                                                                                                                                                                                |                                         |                                                                                                                                                       |                                      | Web                    | bossfire.com          |        |
|                       |                                                                                                                                                                                                                                                                                                                               |                                                                                                                                           |                                                                                                                                                                                                                                                                                                                                        |                                                                                                                                                                                                                                                                                                                                                                                                                                                                                                                |                                         |                                                                                                                                                       |                                      | Drawing Information:   |                       |        |
|                       |                                                                                                                                                                                                                                                                                                                               |                                                                                                                                           |                                                                                                                                                                                                                                                                                                                                        |                                                                                                                                                                                                                                                                                                                                                                                                                                                                                                                |                                         |                                                                                                                                                       |                                      | Category 1             | Wall                  |        |
|                       |                                                                                                                                                                                                                                                                                                                               | P40-MAK Wrap  Tertiary Fire Stopping Product                                                                                              |                                                                                                                                                                                                                                                                                                                                        |                                                                                                                                                                                                                                                                                                                                                                                                                                                                                                                |                                         |                                                                                                                                                       |                                      | Category 2             | Service Penetration   |        |
|                       |                                                                                                                                                                                                                                                                                                                               |                                                                                                                                           |                                                                                                                                                                                                                                                                                                                                        | LIMITATION                                                                                                                                                                                                                                                                                                                                                                                                                                                                                                     |                                         |                                                                                                                                                       |                                      | Category 3             | Insulated Metal Pipes |        |
|                       |                                                                                                                                                                                                                                                                                                                               |                                                                                                                                           |                                                                                                                                                                                                                                                                                                                                        | BOSS Fire & Safety Pty Ltd has p                                                                                                                                                                                                                                                                                                                                                                                                                                                                               |                                         | on in good faith and to the best of its knowledge.<br>hould any data come to BOSS Fire & Safety's<br>escribed, BOSS Fire & Safety Pty Ltd reserve the | Test Standard                        | AS1530.4-2014/AS4072.1 |                       |        |
|                       |                                                                                                                                                                                                                                                                                                                               |                                                                                                                                           |                                                                                                                                                                                                                                                                                                                                        | attention relating to the fire resista                                                                                                                                                                                                                                                                                                                                                                                                                                                                         | the product described, BOSS Fire & Safe |                                                                                                                                                       | Test Reference                       | FAS 190346 R1.4        |                       |        |
|                       |                                                                                                                                                                                                                                                                                                                               |                                                                                                                                           |                                                                                                                                                                                                                                                                                                                                        | right to amend this document or drawing. BOSS Fire & Safety strive to constantly improve and develop products so this information may change without notice.  The information contained herein has been developed as a guide only and it does not constitute a guarantee of compliance of all applications. Each project and/or application may have specific requirements and you should investigate these carefully. Ensure that you have read and understood the appropriate certification relative to your |                                         |                                                                                                                                                       | Drawing Number                       | W-SP-IMT-004           |                       |        |
|                       |                                                                                                                                                                                                                                                                                                                               |                                                                                                                                           |                                                                                                                                                                                                                                                                                                                                        |                                                                                                                                                                                                                                                                                                                                                                                                                                                                                                                |                                         |                                                                                                                                                       | and you should                       | Product DWG ID         | MC-007                |        |
|                       |                                                                                                                                                                                                                                                                                                                               |                                                                                                                                           |                                                                                                                                                                                                                                                                                                                                        | needs, and ensure you seek acce                                                                                                                                                                                                                                                                                                                                                                                                                                                                                | ptance from the Certify                 | ring Authority or compliance inspector before contact BOSS Technical Services. +61.2                                                                  | ore installation. For<br>2 9531 8591 | Drawn By               | EG                    | Rev 04 |
|                       |                                                                                                                                                                                                                                                                                                                               |                                                                                                                                           |                                                                                                                                                                                                                                                                                                                                        | Copyright © 2020 BOSS Fire & Sa                                                                                                                                                                                                                                                                                                                                                                                                                                                                                |                                         |                                                                                                                                                       |                                      | Date of Issue          | 05/03/2021            |        |