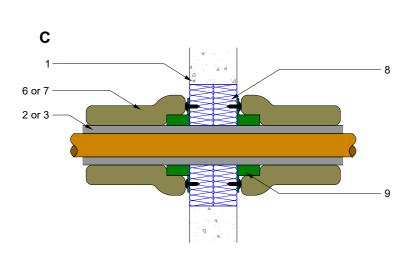

| Component<br>Schedule | Component Name                                                                                                                                                                                                                                                                                                                | Primary Fire Stopping Product                                                                                                             | Applicable Substrates                                                                                                                                                                                                                                                                                                                  | Min Substrate Thickness (If Applicable)                                                                                                                                                                                                                                                                                                                                                                                                                                                                        | Applicable FRL                          | Service Specifications                                                                                                                                | Limitations                          |                        | 26                    |        |
|-----------------------|-------------------------------------------------------------------------------------------------------------------------------------------------------------------------------------------------------------------------------------------------------------------------------------------------------------------------------|-------------------------------------------------------------------------------------------------------------------------------------------|----------------------------------------------------------------------------------------------------------------------------------------------------------------------------------------------------------------------------------------------------------------------------------------------------------------------------------------|----------------------------------------------------------------------------------------------------------------------------------------------------------------------------------------------------------------------------------------------------------------------------------------------------------------------------------------------------------------------------------------------------------------------------------------------------------------------------------------------------------------|-----------------------------------------|-------------------------------------------------------------------------------------------------------------------------------------------------------|--------------------------------------|------------------------|-----------------------|--------|
| 2                     | Thermobreak Lagged Steel Copper & Iron Pipes - 32mm-80mm Thermobreak Lagged Steel Copper & Iron Pipes - 80mm-159mm FireMastic-300™ P40-MAK Wrap 600mm Both Sides to suit 80mm-159mm Pipes P40-MAK Wrap 300mm Both Sides to suit 32mm-80mm Pipes BOSS Batt - 2x 50mm Layers - Used to firestop oversized apertures MaxiCollar™ | MaxiCollar™ - Fitted Both Sides FireMastic-300™ - Max 5mm wide x Min 5mm depth flush finish - Both Sides  Secondary Fire Stopping Product | -FR Plasterboard / GIB -Shaftwall / Shaftliner -Concrete -Solid & Hollow Masonry -AFS  Walls with Build Up to Min 96mm or 116mm: -Speedpanel & Korok -AAC / Hebel -Pronto Panel -Supa Panel  Build up options - 100mm clearance from perimeter of service: -BOSS Batt -FR Plasterboard -Calcium Silicate Board -Shaftwall / Shaftliner | 96mm for -/90/90<br>116mm for -/120/120                                                                                                                                                                                                                                                                                                                                                                                                                                                                        | -/90/90<br>-/120/120                    | Thermobreak Lagged Steel Copper & Iron Pipes - 32mm-159mm                                                                                             | Thermobreak<br>Lagging               | PASS                   | I V E F               | I R E  |
| 4<br>6<br>7<br>8      |                                                                                                                                                                                                                                                                                                                               |                                                                                                                                           |                                                                                                                                                                                                                                                                                                                                        |                                                                                                                                                                                                                                                                                                                                                                                                                                                                                                                |                                         |                                                                                                                                                       |                                      | Sales & Technical      | 1300 502 677          |        |
|                       |                                                                                                                                                                                                                                                                                                                               |                                                                                                                                           |                                                                                                                                                                                                                                                                                                                                        |                                                                                                                                                                                                                                                                                                                                                                                                                                                                                                                |                                         |                                                                                                                                                       |                                      | International          | +61 2 9531 8591       | 1      |
|                       |                                                                                                                                                                                                                                                                                                                               |                                                                                                                                           |                                                                                                                                                                                                                                                                                                                                        |                                                                                                                                                                                                                                                                                                                                                                                                                                                                                                                |                                         |                                                                                                                                                       |                                      | Web                    | bossfire.com          |        |
|                       |                                                                                                                                                                                                                                                                                                                               |                                                                                                                                           |                                                                                                                                                                                                                                                                                                                                        |                                                                                                                                                                                                                                                                                                                                                                                                                                                                                                                |                                         |                                                                                                                                                       |                                      | Drawing Information:   |                       |        |
|                       |                                                                                                                                                                                                                                                                                                                               |                                                                                                                                           |                                                                                                                                                                                                                                                                                                                                        |                                                                                                                                                                                                                                                                                                                                                                                                                                                                                                                |                                         |                                                                                                                                                       |                                      | Category 1             | Wall                  |        |
|                       |                                                                                                                                                                                                                                                                                                                               | P40-MAK Wrap  Tertiary Fire Stopping Product                                                                                              |                                                                                                                                                                                                                                                                                                                                        |                                                                                                                                                                                                                                                                                                                                                                                                                                                                                                                |                                         |                                                                                                                                                       |                                      | Category 2             | Service Penetration   |        |
|                       |                                                                                                                                                                                                                                                                                                                               |                                                                                                                                           |                                                                                                                                                                                                                                                                                                                                        | LIMITATION                                                                                                                                                                                                                                                                                                                                                                                                                                                                                                     |                                         |                                                                                                                                                       |                                      | Category 3             | Insulated Metal Pipes |        |
|                       |                                                                                                                                                                                                                                                                                                                               |                                                                                                                                           |                                                                                                                                                                                                                                                                                                                                        | BOSS Fire & Safety Pty Ltd has p                                                                                                                                                                                                                                                                                                                                                                                                                                                                               |                                         | on in good faith and to the best of its knowledge.<br>hould any data come to BOSS Fire & Safety's<br>escribed, BOSS Fire & Safety Pty Ltd reserve the | Test Standard                        | AS1530.4-2014/AS4072.1 |                       |        |
|                       |                                                                                                                                                                                                                                                                                                                               |                                                                                                                                           |                                                                                                                                                                                                                                                                                                                                        | attention relating to the fire resista                                                                                                                                                                                                                                                                                                                                                                                                                                                                         | the product described, BOSS Fire & Safe |                                                                                                                                                       | Test Reference                       | FAS 190346 R1.4        |                       |        |
|                       |                                                                                                                                                                                                                                                                                                                               |                                                                                                                                           |                                                                                                                                                                                                                                                                                                                                        | right to amend this document or drawing. BOSS Fire & Safety strive to constantly improve and develop products so this information may change without notice.  The information contained herein has been developed as a guide only and it does not constitute a guarantee of compliance of all applications. Each project and/or application may have specific requirements and you should investigate these carefully. Ensure that you have read and understood the appropriate certification relative to your |                                         |                                                                                                                                                       | Drawing Number                       | W-SP-IMT-004           |                       |        |
|                       |                                                                                                                                                                                                                                                                                                                               |                                                                                                                                           |                                                                                                                                                                                                                                                                                                                                        |                                                                                                                                                                                                                                                                                                                                                                                                                                                                                                                |                                         |                                                                                                                                                       | and you should                       | Product DWG ID         | MC-007                |        |
|                       |                                                                                                                                                                                                                                                                                                                               |                                                                                                                                           |                                                                                                                                                                                                                                                                                                                                        | needs, and ensure you seek acce                                                                                                                                                                                                                                                                                                                                                                                                                                                                                | ptance from the Certify                 | ring Authority or compliance inspector before contact BOSS Technical Services. +61.2                                                                  | ore installation. For<br>2 9531 8591 | Drawn By               | EG                    | Rev 04 |
|                       |                                                                                                                                                                                                                                                                                                                               |                                                                                                                                           |                                                                                                                                                                                                                                                                                                                                        | Copyright © 2020 BOSS Fire & Sa                                                                                                                                                                                                                                                                                                                                                                                                                                                                                |                                         |                                                                                                                                                       |                                      | Date of Issue          | 05/03/2021            |        |