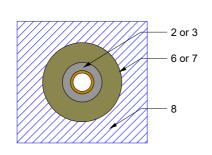

| Component<br>Schedule | Component Name                                                                                                                                                                                                                                                                                                                | Primary Fire Stopping Product                                                                                                             | Applicable Substrates                                                                                                                                                                                                                                                                                                                  | Min Substrate Thickness (If Applicable)                                                                                                                                                                                                                                                                                                                                                                                                                                                                        | Applicable FRL                          | Service Specifications                                                                                                                                | Limitations                          |                        | 26                    |        |
|-----------------------|-------------------------------------------------------------------------------------------------------------------------------------------------------------------------------------------------------------------------------------------------------------------------------------------------------------------------------|-------------------------------------------------------------------------------------------------------------------------------------------|----------------------------------------------------------------------------------------------------------------------------------------------------------------------------------------------------------------------------------------------------------------------------------------------------------------------------------------|----------------------------------------------------------------------------------------------------------------------------------------------------------------------------------------------------------------------------------------------------------------------------------------------------------------------------------------------------------------------------------------------------------------------------------------------------------------------------------------------------------------|-----------------------------------------|-------------------------------------------------------------------------------------------------------------------------------------------------------|--------------------------------------|------------------------|-----------------------|--------|
| 2                     | Thermobreak Lagged Steel Copper & Iron Pipes - 32mm-80mm Thermobreak Lagged Steel Copper & Iron Pipes - 80mm-159mm FireMastic-300™ P40-MAK Wrap 600mm Both Sides to suit 80mm-159mm Pipes P40-MAK Wrap 300mm Both Sides to suit 32mm-80mm Pipes BOSS Batt - 2x 50mm Layers - Used to firestop oversized apertures MaxiCollar™ | MaxiCollar™ - Fitted Both Sides FireMastic-300™ - Max 5mm wide x Min 5mm depth flush finish - Both Sides  Secondary Fire Stopping Product | -FR Plasterboard / GIB -Shaftwall / Shaftliner -Concrete -Solid & Hollow Masonry -AFS  Walls with Build Up to Min 96mm or 116mm: -Speedpanel & Korok -AAC / Hebel -Pronto Panel -Supa Panel  Build up options - 100mm clearance from perimeter of service: -BOSS Batt -FR Plasterboard -Calcium Silicate Board -Shaftwall / Shaftliner | 96mm for -/90/90<br>116mm for -/120/120                                                                                                                                                                                                                                                                                                                                                                                                                                                                        | -/90/90<br>-/120/120                    | Thermobreak Lagged Steel Copper & Iron Pipes - 32mm-159mm                                                                                             | Thermobreak<br>Lagging               | PASS                   | I V E F               | I R E  |
| 4<br>6<br>7<br>8      |                                                                                                                                                                                                                                                                                                                               |                                                                                                                                           |                                                                                                                                                                                                                                                                                                                                        |                                                                                                                                                                                                                                                                                                                                                                                                                                                                                                                |                                         |                                                                                                                                                       |                                      | Sales & Technical      | 1300 502 677          |        |
|                       |                                                                                                                                                                                                                                                                                                                               |                                                                                                                                           |                                                                                                                                                                                                                                                                                                                                        |                                                                                                                                                                                                                                                                                                                                                                                                                                                                                                                |                                         |                                                                                                                                                       |                                      | International          | +61 2 9531 8591       | 1      |
|                       |                                                                                                                                                                                                                                                                                                                               |                                                                                                                                           |                                                                                                                                                                                                                                                                                                                                        |                                                                                                                                                                                                                                                                                                                                                                                                                                                                                                                |                                         |                                                                                                                                                       |                                      | Web                    | bossfire.com          |        |
|                       |                                                                                                                                                                                                                                                                                                                               |                                                                                                                                           |                                                                                                                                                                                                                                                                                                                                        |                                                                                                                                                                                                                                                                                                                                                                                                                                                                                                                |                                         |                                                                                                                                                       |                                      | Drawing Information:   |                       |        |
|                       |                                                                                                                                                                                                                                                                                                                               |                                                                                                                                           |                                                                                                                                                                                                                                                                                                                                        |                                                                                                                                                                                                                                                                                                                                                                                                                                                                                                                |                                         |                                                                                                                                                       |                                      | Category 1             | Wall                  |        |
|                       |                                                                                                                                                                                                                                                                                                                               | P40-MAK Wrap  Tertiary Fire Stopping Product                                                                                              |                                                                                                                                                                                                                                                                                                                                        |                                                                                                                                                                                                                                                                                                                                                                                                                                                                                                                |                                         |                                                                                                                                                       |                                      | Category 2             | Service Penetration   |        |
|                       |                                                                                                                                                                                                                                                                                                                               |                                                                                                                                           |                                                                                                                                                                                                                                                                                                                                        | LIMITATION                                                                                                                                                                                                                                                                                                                                                                                                                                                                                                     |                                         |                                                                                                                                                       |                                      | Category 3             | Insulated Metal Pipes |        |
|                       |                                                                                                                                                                                                                                                                                                                               |                                                                                                                                           |                                                                                                                                                                                                                                                                                                                                        | BOSS Fire & Safety Pty Ltd has p                                                                                                                                                                                                                                                                                                                                                                                                                                                                               |                                         | on in good faith and to the best of its knowledge.<br>hould any data come to BOSS Fire & Safety's<br>escribed, BOSS Fire & Safety Pty Ltd reserve the | Test Standard                        | AS1530.4-2014/AS4072.1 |                       |        |
|                       |                                                                                                                                                                                                                                                                                                                               |                                                                                                                                           |                                                                                                                                                                                                                                                                                                                                        | attention relating to the fire resista                                                                                                                                                                                                                                                                                                                                                                                                                                                                         | the product described, BOSS Fire & Safe |                                                                                                                                                       | Test Reference                       | FAS 190346 R1.4        |                       |        |
|                       |                                                                                                                                                                                                                                                                                                                               |                                                                                                                                           |                                                                                                                                                                                                                                                                                                                                        | right to amend this document or drawing. BOSS Fire & Safety strive to constantly improve and develop products so this information may change without notice.  The information contained herein has been developed as a guide only and it does not constitute a guarantee of compliance of all applications. Each project and/or application may have specific requirements and you should investigate these carefully. Ensure that you have read and understood the appropriate certification relative to your |                                         |                                                                                                                                                       | Drawing Number                       | W-SP-IMT-004           |                       |        |
|                       |                                                                                                                                                                                                                                                                                                                               |                                                                                                                                           |                                                                                                                                                                                                                                                                                                                                        |                                                                                                                                                                                                                                                                                                                                                                                                                                                                                                                |                                         |                                                                                                                                                       | and you should                       | Product DWG ID         | MC-007                |        |
|                       |                                                                                                                                                                                                                                                                                                                               |                                                                                                                                           |                                                                                                                                                                                                                                                                                                                                        | needs, and ensure you seek acce                                                                                                                                                                                                                                                                                                                                                                                                                                                                                | ptance from the Certify                 | ring Authority or compliance inspector before contact BOSS Technical Services. +61.2                                                                  | ore installation. For<br>2 9531 8591 | Drawn By               | EG                    | Rev 04 |
|                       |                                                                                                                                                                                                                                                                                                                               |                                                                                                                                           |                                                                                                                                                                                                                                                                                                                                        | Copyright © 2020 BOSS Fire & Sa                                                                                                                                                                                                                                                                                                                                                                                                                                                                                |                                         |                                                                                                                                                       |                                      | Date of Issue          | 05/03/2021            |        |