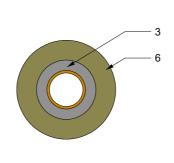

| Component<br>Schedule | Component Name                                                                                                                                                                                                                                                                                                                | Primary Fire Stopping Product                                                                                                             | Applicable Substrates                                                                                                                                                                                                                                                                                                                  | Min Substrate Thickness (If Applicable)                                                                                                                                                                                                                                                                                                                                                                                                                                                                        | Applicable FRL                          | Service Specifications                                                                                                                                | Limitations                          |                        | 26                    |        |
|-----------------------|-------------------------------------------------------------------------------------------------------------------------------------------------------------------------------------------------------------------------------------------------------------------------------------------------------------------------------|-------------------------------------------------------------------------------------------------------------------------------------------|----------------------------------------------------------------------------------------------------------------------------------------------------------------------------------------------------------------------------------------------------------------------------------------------------------------------------------------|----------------------------------------------------------------------------------------------------------------------------------------------------------------------------------------------------------------------------------------------------------------------------------------------------------------------------------------------------------------------------------------------------------------------------------------------------------------------------------------------------------------|-----------------------------------------|-------------------------------------------------------------------------------------------------------------------------------------------------------|--------------------------------------|------------------------|-----------------------|--------|
| 2                     | Thermobreak Lagged Steel Copper & Iron Pipes - 32mm-80mm Thermobreak Lagged Steel Copper & Iron Pipes - 80mm-159mm FireMastic-300™ P40-MAK Wrap 600mm Both Sides to suit 80mm-159mm Pipes P40-MAK Wrap 300mm Both Sides to suit 32mm-80mm Pipes BOSS Batt - 2x 50mm Layers - Used to firestop oversized apertures MaxiCollar™ | MaxiCollar™ - Fitted Both Sides FireMastic-300™ - Max 5mm wide x Min 5mm depth flush finish - Both Sides  Secondary Fire Stopping Product | -FR Plasterboard / GIB -Shaftwall / Shaftliner -Concrete -Solid & Hollow Masonry -AFS  Walls with Build Up to Min 96mm or 116mm: -Speedpanel & Korok -AAC / Hebel -Pronto Panel -Supa Panel  Build up options - 100mm clearance from perimeter of service: -BOSS Batt -FR Plasterboard -Calcium Silicate Board -Shaftwall / Shaftliner | 96mm for -/90/90<br>116mm for -/120/120                                                                                                                                                                                                                                                                                                                                                                                                                                                                        | -/90/90<br>-/120/120                    | Thermobreak Lagged Steel Copper & Iron Pipes - 32mm-159mm                                                                                             | Thermobreak<br>Lagging               | PASS                   | I V E F               | I R E  |
| 4<br>6<br>7<br>8      |                                                                                                                                                                                                                                                                                                                               |                                                                                                                                           |                                                                                                                                                                                                                                                                                                                                        |                                                                                                                                                                                                                                                                                                                                                                                                                                                                                                                |                                         |                                                                                                                                                       |                                      | Sales & Technical      | 1300 502 677          |        |
|                       |                                                                                                                                                                                                                                                                                                                               |                                                                                                                                           |                                                                                                                                                                                                                                                                                                                                        |                                                                                                                                                                                                                                                                                                                                                                                                                                                                                                                |                                         |                                                                                                                                                       |                                      | International          | +61 2 9531 8591       | 1      |
|                       |                                                                                                                                                                                                                                                                                                                               |                                                                                                                                           |                                                                                                                                                                                                                                                                                                                                        |                                                                                                                                                                                                                                                                                                                                                                                                                                                                                                                |                                         |                                                                                                                                                       |                                      | Web                    | bossfire.com          |        |
|                       |                                                                                                                                                                                                                                                                                                                               |                                                                                                                                           |                                                                                                                                                                                                                                                                                                                                        |                                                                                                                                                                                                                                                                                                                                                                                                                                                                                                                |                                         |                                                                                                                                                       |                                      | Drawing Information:   |                       |        |
|                       |                                                                                                                                                                                                                                                                                                                               |                                                                                                                                           |                                                                                                                                                                                                                                                                                                                                        |                                                                                                                                                                                                                                                                                                                                                                                                                                                                                                                |                                         |                                                                                                                                                       |                                      | Category 1             | Wall                  |        |
|                       |                                                                                                                                                                                                                                                                                                                               | P40-MAK Wrap  Tertiary Fire Stopping Product                                                                                              |                                                                                                                                                                                                                                                                                                                                        |                                                                                                                                                                                                                                                                                                                                                                                                                                                                                                                |                                         |                                                                                                                                                       |                                      | Category 2             | Service Penetration   |        |
|                       |                                                                                                                                                                                                                                                                                                                               |                                                                                                                                           |                                                                                                                                                                                                                                                                                                                                        | LIMITATION                                                                                                                                                                                                                                                                                                                                                                                                                                                                                                     |                                         |                                                                                                                                                       |                                      | Category 3             | Insulated Metal Pipes |        |
|                       |                                                                                                                                                                                                                                                                                                                               |                                                                                                                                           |                                                                                                                                                                                                                                                                                                                                        | BOSS Fire & Safety Pty Ltd has p                                                                                                                                                                                                                                                                                                                                                                                                                                                                               |                                         | on in good faith and to the best of its knowledge.<br>hould any data come to BOSS Fire & Safety's<br>escribed, BOSS Fire & Safety Pty Ltd reserve the | Test Standard                        | AS1530.4-2014/AS4072.1 |                       |        |
|                       |                                                                                                                                                                                                                                                                                                                               |                                                                                                                                           |                                                                                                                                                                                                                                                                                                                                        | attention relating to the fire resista                                                                                                                                                                                                                                                                                                                                                                                                                                                                         | the product described, BOSS Fire & Safe |                                                                                                                                                       | Test Reference                       | FAS 190346 R1.4        |                       |        |
|                       |                                                                                                                                                                                                                                                                                                                               |                                                                                                                                           |                                                                                                                                                                                                                                                                                                                                        | right to amend this document or drawing. BOSS Fire & Safety strive to constantly improve and develop products so this information may change without notice.  The information contained herein has been developed as a guide only and it does not constitute a guarantee of compliance of all applications. Each project and/or application may have specific requirements and you should investigate these carefully. Ensure that you have read and understood the appropriate certification relative to your |                                         |                                                                                                                                                       | Drawing Number                       | W-SP-IMT-004           |                       |        |
|                       |                                                                                                                                                                                                                                                                                                                               |                                                                                                                                           |                                                                                                                                                                                                                                                                                                                                        |                                                                                                                                                                                                                                                                                                                                                                                                                                                                                                                |                                         |                                                                                                                                                       | and you should                       | Product DWG ID         | MC-007                |        |
|                       |                                                                                                                                                                                                                                                                                                                               |                                                                                                                                           |                                                                                                                                                                                                                                                                                                                                        | needs, and ensure you seek acce                                                                                                                                                                                                                                                                                                                                                                                                                                                                                | ptance from the Certify                 | ring Authority or compliance inspector before contact BOSS Technical Services. +61.2                                                                  | ore installation. For<br>2 9531 8591 | Drawn By               | EG                    | Rev 04 |
|                       |                                                                                                                                                                                                                                                                                                                               |                                                                                                                                           |                                                                                                                                                                                                                                                                                                                                        | Copyright © 2020 BOSS Fire & Sa                                                                                                                                                                                                                                                                                                                                                                                                                                                                                |                                         |                                                                                                                                                       |                                      | Date of Issue          | 05/03/2021            |        |