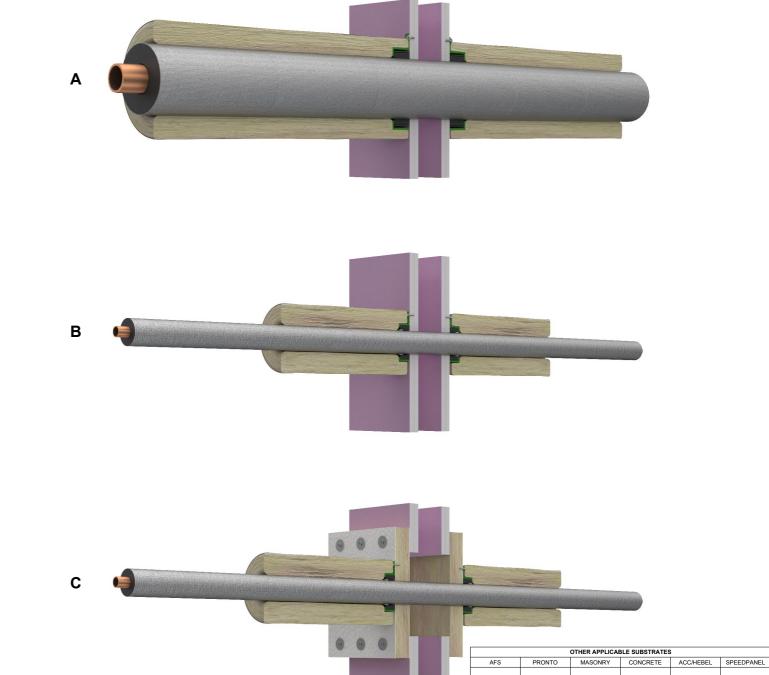

| Component<br>Schedule | Component Name                                                                                                                                                                                                                                                                                                                | Primary Fire Stopping Product                                                                                                             | Applicable Substrates                                                                                                                                                                                                                                                                                                                  | Min Substrate Thickness (If Applicable)                                                                                                                                                                                                                                                                                                                                                                                                                                                                        | Applicable FRL                          | Service Specifications                                                                                                                                | Limitations                          |                        | 26                    |        |
|-----------------------|-------------------------------------------------------------------------------------------------------------------------------------------------------------------------------------------------------------------------------------------------------------------------------------------------------------------------------|-------------------------------------------------------------------------------------------------------------------------------------------|----------------------------------------------------------------------------------------------------------------------------------------------------------------------------------------------------------------------------------------------------------------------------------------------------------------------------------------|----------------------------------------------------------------------------------------------------------------------------------------------------------------------------------------------------------------------------------------------------------------------------------------------------------------------------------------------------------------------------------------------------------------------------------------------------------------------------------------------------------------|-----------------------------------------|-------------------------------------------------------------------------------------------------------------------------------------------------------|--------------------------------------|------------------------|-----------------------|--------|
| 2                     | Thermobreak Lagged Steel Copper & Iron Pipes - 32mm-80mm Thermobreak Lagged Steel Copper & Iron Pipes - 80mm-159mm FireMastic-300™ P40-MAK Wrap 600mm Both Sides to suit 80mm-159mm Pipes P40-MAK Wrap 300mm Both Sides to suit 32mm-80mm Pipes BOSS Batt - 2x 50mm Layers - Used to firestop oversized apertures MaxiCollar™ | MaxiCollar™ - Fitted Both Sides FireMastic-300™ - Max 5mm wide x Min 5mm depth flush finish - Both Sides  Secondary Fire Stopping Product | -FR Plasterboard / GIB -Shaftwall / Shaftliner -Concrete -Solid & Hollow Masonry -AFS  Walls with Build Up to Min 96mm or 116mm: -Speedpanel & Korok -AAC / Hebel -Pronto Panel -Supa Panel  Build up options - 100mm clearance from perimeter of service: -BOSS Batt -FR Plasterboard -Calcium Silicate Board -Shaftwall / Shaftliner | 96mm for -/90/90<br>116mm for -/120/120                                                                                                                                                                                                                                                                                                                                                                                                                                                                        | -/90/90<br>-/120/120                    | Thermobreak Lagged Steel Copper & Iron Pipes - 32mm-159mm                                                                                             | Thermobreak<br>Lagging               | PASS                   | I V E F               | I R E  |
| 4<br>6<br>7<br>8      |                                                                                                                                                                                                                                                                                                                               |                                                                                                                                           |                                                                                                                                                                                                                                                                                                                                        |                                                                                                                                                                                                                                                                                                                                                                                                                                                                                                                |                                         |                                                                                                                                                       |                                      | Sales & Technical      | 1300 502 677          |        |
|                       |                                                                                                                                                                                                                                                                                                                               |                                                                                                                                           |                                                                                                                                                                                                                                                                                                                                        |                                                                                                                                                                                                                                                                                                                                                                                                                                                                                                                |                                         |                                                                                                                                                       |                                      | International          | +61 2 9531 8591       | 1      |
|                       |                                                                                                                                                                                                                                                                                                                               |                                                                                                                                           |                                                                                                                                                                                                                                                                                                                                        |                                                                                                                                                                                                                                                                                                                                                                                                                                                                                                                |                                         |                                                                                                                                                       |                                      | Web                    | bossfire.com          |        |
|                       |                                                                                                                                                                                                                                                                                                                               |                                                                                                                                           |                                                                                                                                                                                                                                                                                                                                        |                                                                                                                                                                                                                                                                                                                                                                                                                                                                                                                |                                         |                                                                                                                                                       |                                      | Drawing Information:   |                       |        |
|                       |                                                                                                                                                                                                                                                                                                                               |                                                                                                                                           |                                                                                                                                                                                                                                                                                                                                        |                                                                                                                                                                                                                                                                                                                                                                                                                                                                                                                |                                         |                                                                                                                                                       |                                      | Category 1             | Wall                  |        |
|                       |                                                                                                                                                                                                                                                                                                                               | P40-MAK Wrap  Tertiary Fire Stopping Product                                                                                              |                                                                                                                                                                                                                                                                                                                                        |                                                                                                                                                                                                                                                                                                                                                                                                                                                                                                                |                                         |                                                                                                                                                       |                                      | Category 2             | Service Penetration   |        |
|                       |                                                                                                                                                                                                                                                                                                                               |                                                                                                                                           |                                                                                                                                                                                                                                                                                                                                        | LIMITATION                                                                                                                                                                                                                                                                                                                                                                                                                                                                                                     |                                         |                                                                                                                                                       |                                      | Category 3             | Insulated Metal Pipes |        |
|                       |                                                                                                                                                                                                                                                                                                                               |                                                                                                                                           |                                                                                                                                                                                                                                                                                                                                        | BOSS Fire & Safety Pty Ltd has p                                                                                                                                                                                                                                                                                                                                                                                                                                                                               |                                         | on in good faith and to the best of its knowledge.<br>hould any data come to BOSS Fire & Safety's<br>escribed, BOSS Fire & Safety Pty Ltd reserve the | Test Standard                        | AS1530.4-2014/AS4072.1 |                       |        |
|                       |                                                                                                                                                                                                                                                                                                                               |                                                                                                                                           |                                                                                                                                                                                                                                                                                                                                        | attention relating to the fire resista                                                                                                                                                                                                                                                                                                                                                                                                                                                                         | the product described, BOSS Fire & Safe |                                                                                                                                                       | Test Reference                       | FAS 190346 R1.4        |                       |        |
|                       |                                                                                                                                                                                                                                                                                                                               |                                                                                                                                           |                                                                                                                                                                                                                                                                                                                                        | right to amend this document or drawing. BOSS Fire & Safety strive to constantly improve and develop products so this information may change without notice.  The information contained herein has been developed as a guide only and it does not constitute a guarantee of compliance of all applications. Each project and/or application may have specific requirements and you should investigate these carefully. Ensure that you have read and understood the appropriate certification relative to your |                                         |                                                                                                                                                       | Drawing Number                       | W-SP-IMT-004           |                       |        |
|                       |                                                                                                                                                                                                                                                                                                                               |                                                                                                                                           |                                                                                                                                                                                                                                                                                                                                        |                                                                                                                                                                                                                                                                                                                                                                                                                                                                                                                |                                         |                                                                                                                                                       | and you should                       | Product DWG ID         | MC-007                |        |
|                       |                                                                                                                                                                                                                                                                                                                               |                                                                                                                                           |                                                                                                                                                                                                                                                                                                                                        | needs, and ensure you seek acce                                                                                                                                                                                                                                                                                                                                                                                                                                                                                | ptance from the Certify                 | ring Authority or compliance inspector before contact BOSS Technical Services. +61.2                                                                  | ore installation. For<br>2 9531 8591 | Drawn By               | EG                    | Rev 04 |
|                       |                                                                                                                                                                                                                                                                                                                               |                                                                                                                                           |                                                                                                                                                                                                                                                                                                                                        | Copyright © 2020 BOSS Fire & Sa                                                                                                                                                                                                                                                                                                                                                                                                                                                                                |                                         |                                                                                                                                                       |                                      | Date of Issue          | 05/03/2021            |        |