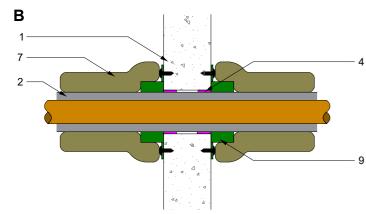

| Component<br>Schedule | Component Name                                                                                                                                                                                                                                                                                                                | Primary Fire Stopping Product                                                                                                             | Applicable Substrates                                                                                                                                                                                                                                                                                                                  | Min Substrate Thickness (If Applicable)                                                                                                                                                                                                                                                                                                                                                                                                                                                                        | Applicable FRL                          | Service Specifications                                                                                                                                | Limitations                          |                        | 26                    |        |
|-----------------------|-------------------------------------------------------------------------------------------------------------------------------------------------------------------------------------------------------------------------------------------------------------------------------------------------------------------------------|-------------------------------------------------------------------------------------------------------------------------------------------|----------------------------------------------------------------------------------------------------------------------------------------------------------------------------------------------------------------------------------------------------------------------------------------------------------------------------------------|----------------------------------------------------------------------------------------------------------------------------------------------------------------------------------------------------------------------------------------------------------------------------------------------------------------------------------------------------------------------------------------------------------------------------------------------------------------------------------------------------------------|-----------------------------------------|-------------------------------------------------------------------------------------------------------------------------------------------------------|--------------------------------------|------------------------|-----------------------|--------|
| 2                     | Thermobreak Lagged Steel Copper & Iron Pipes - 32mm-80mm Thermobreak Lagged Steel Copper & Iron Pipes - 80mm-159mm FireMastic-300™ P40-MAK Wrap 600mm Both Sides to suit 80mm-159mm Pipes P40-MAK Wrap 300mm Both Sides to suit 32mm-80mm Pipes BOSS Batt - 2x 50mm Layers - Used to firestop oversized apertures MaxiCollar™ | MaxiCollar™ - Fitted Both Sides FireMastic-300™ - Max 5mm wide x Min 5mm depth flush finish - Both Sides  Secondary Fire Stopping Product | -FR Plasterboard / GIB -Shaftwall / Shaftliner -Concrete -Solid & Hollow Masonry -AFS  Walls with Build Up to Min 96mm or 116mm: -Speedpanel & Korok -AAC / Hebel -Pronto Panel -Supa Panel  Build up options - 100mm clearance from perimeter of service: -BOSS Batt -FR Plasterboard -Calcium Silicate Board -Shaftwall / Shaftliner | 96mm for -/90/90<br>116mm for -/120/120                                                                                                                                                                                                                                                                                                                                                                                                                                                                        | -/90/90<br>-/120/120                    | Thermobreak Lagged Steel Copper & Iron Pipes - 32mm-159mm                                                                                             | Thermobreak<br>Lagging               | PASS                   | I V E F               | I R E  |
| 4<br>6<br>7<br>8      |                                                                                                                                                                                                                                                                                                                               |                                                                                                                                           |                                                                                                                                                                                                                                                                                                                                        |                                                                                                                                                                                                                                                                                                                                                                                                                                                                                                                |                                         |                                                                                                                                                       |                                      | Sales & Technical      | 1300 502 677          |        |
|                       |                                                                                                                                                                                                                                                                                                                               |                                                                                                                                           |                                                                                                                                                                                                                                                                                                                                        |                                                                                                                                                                                                                                                                                                                                                                                                                                                                                                                |                                         |                                                                                                                                                       |                                      | International          | +61 2 9531 8591       | 1      |
|                       |                                                                                                                                                                                                                                                                                                                               |                                                                                                                                           |                                                                                                                                                                                                                                                                                                                                        |                                                                                                                                                                                                                                                                                                                                                                                                                                                                                                                |                                         |                                                                                                                                                       |                                      | Web                    | bossfire.com          |        |
|                       |                                                                                                                                                                                                                                                                                                                               |                                                                                                                                           |                                                                                                                                                                                                                                                                                                                                        |                                                                                                                                                                                                                                                                                                                                                                                                                                                                                                                |                                         |                                                                                                                                                       |                                      | Drawing Information:   |                       |        |
|                       |                                                                                                                                                                                                                                                                                                                               |                                                                                                                                           |                                                                                                                                                                                                                                                                                                                                        |                                                                                                                                                                                                                                                                                                                                                                                                                                                                                                                |                                         |                                                                                                                                                       |                                      | Category 1             | Wall                  |        |
|                       |                                                                                                                                                                                                                                                                                                                               | P40-MAK Wrap  Tertiary Fire Stopping Product                                                                                              |                                                                                                                                                                                                                                                                                                                                        |                                                                                                                                                                                                                                                                                                                                                                                                                                                                                                                |                                         |                                                                                                                                                       |                                      | Category 2             | Service Penetration   |        |
|                       |                                                                                                                                                                                                                                                                                                                               |                                                                                                                                           |                                                                                                                                                                                                                                                                                                                                        | LIMITATION                                                                                                                                                                                                                                                                                                                                                                                                                                                                                                     |                                         |                                                                                                                                                       |                                      | Category 3             | Insulated Metal Pipes |        |
|                       |                                                                                                                                                                                                                                                                                                                               |                                                                                                                                           |                                                                                                                                                                                                                                                                                                                                        | BOSS Fire & Safety Pty Ltd has p                                                                                                                                                                                                                                                                                                                                                                                                                                                                               |                                         | on in good faith and to the best of its knowledge.<br>hould any data come to BOSS Fire & Safety's<br>escribed, BOSS Fire & Safety Pty Ltd reserve the | Test Standard                        | AS1530.4-2014/AS4072.1 |                       |        |
|                       |                                                                                                                                                                                                                                                                                                                               |                                                                                                                                           |                                                                                                                                                                                                                                                                                                                                        | attention relating to the fire resista                                                                                                                                                                                                                                                                                                                                                                                                                                                                         | the product described, BOSS Fire & Safe |                                                                                                                                                       | Test Reference                       | FAS 190346 R1.4        |                       |        |
|                       |                                                                                                                                                                                                                                                                                                                               |                                                                                                                                           |                                                                                                                                                                                                                                                                                                                                        | right to amend this document or drawing. BOSS Fire & Safety strive to constantly improve and develop products so this information may change without notice.  The information contained herein has been developed as a guide only and it does not constitute a guarantee of compliance of all applications. Each project and/or application may have specific requirements and you should investigate these carefully. Ensure that you have read and understood the appropriate certification relative to your |                                         |                                                                                                                                                       | Drawing Number                       | W-SP-IMT-004           |                       |        |
|                       |                                                                                                                                                                                                                                                                                                                               |                                                                                                                                           |                                                                                                                                                                                                                                                                                                                                        |                                                                                                                                                                                                                                                                                                                                                                                                                                                                                                                |                                         |                                                                                                                                                       | and you should                       | Product DWG ID         | MC-007                |        |
|                       |                                                                                                                                                                                                                                                                                                                               |                                                                                                                                           |                                                                                                                                                                                                                                                                                                                                        | needs, and ensure you seek acce                                                                                                                                                                                                                                                                                                                                                                                                                                                                                | ptance from the Certify                 | ring Authority or compliance inspector before contact BOSS Technical Services. +61.2                                                                  | ore installation. For<br>2 9531 8591 | Drawn By               | EG                    | Rev 04 |
|                       |                                                                                                                                                                                                                                                                                                                               |                                                                                                                                           |                                                                                                                                                                                                                                                                                                                                        | Copyright © 2020 BOSS Fire & Sa                                                                                                                                                                                                                                                                                                                                                                                                                                                                                |                                         |                                                                                                                                                       |                                      | Date of Issue          | 05/03/2021            |        |