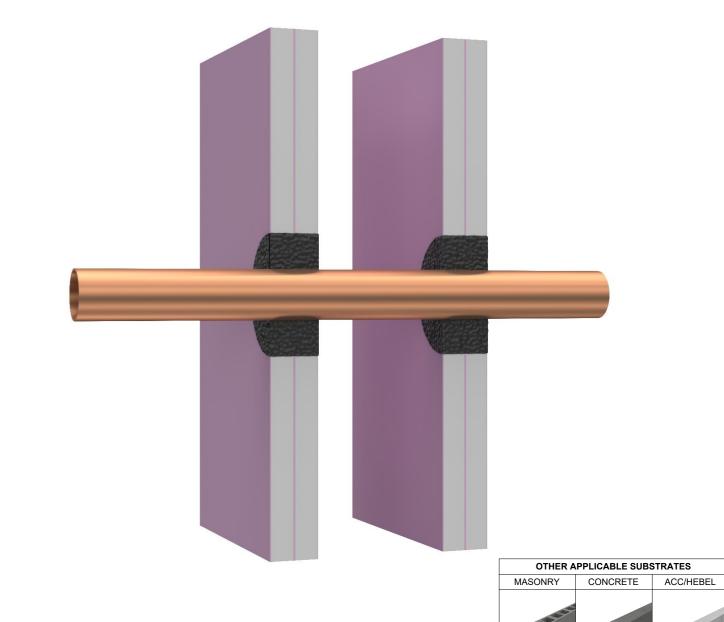

| Component<br>Schedule | Component Name                                                                                                | Primary Fire Stopping Product   | Applicable Substrates                            | Min Substrate Thickness<br>(If Applicable)                                                                                                                                                                                                                                                                                                                                                                                                                                                                                                                                     | Applicable FRL         | Service Specifications                                                                 | Limitations                                            |                      | 066                    |
|-----------------------|---------------------------------------------------------------------------------------------------------------|---------------------------------|--------------------------------------------------|--------------------------------------------------------------------------------------------------------------------------------------------------------------------------------------------------------------------------------------------------------------------------------------------------------------------------------------------------------------------------------------------------------------------------------------------------------------------------------------------------------------------------------------------------------------------------------|------------------------|----------------------------------------------------------------------------------------|--------------------------------------------------------|----------------------|------------------------|
|                       | Fire Rated Plasterboard, ACC, Concrete & Masonry FireMastic-HPE™ - Nominal Depth 25mm Copper Pipe 15-60mm Dia | FireMastic-HPE™                 | Fire Rated Plasterboard, ACC, Concrete & Masonry | Min 120mm Thick                                                                                                                                                                                                                                                                                                                                                                                                                                                                                                                                                                | -/120/-                | Copper Pipe 15-60mm Dia                                                                | Apperture to suit 20mm wide annular gap around service | P A S                | S I V E F I R E        |
|                       |                                                                                                               |                                 |                                                  |                                                                                                                                                                                                                                                                                                                                                                                                                                                                                                                                                                                |                        |                                                                                        |                                                        | Sales & Technical    | 1300 502 677           |
|                       |                                                                                                               |                                 |                                                  |                                                                                                                                                                                                                                                                                                                                                                                                                                                                                                                                                                                |                        |                                                                                        |                                                        | International        | +61 2 9531 8591        |
|                       |                                                                                                               |                                 |                                                  |                                                                                                                                                                                                                                                                                                                                                                                                                                                                                                                                                                                |                        |                                                                                        |                                                        | Web                  | bossfire.com           |
|                       |                                                                                                               |                                 |                                                  |                                                                                                                                                                                                                                                                                                                                                                                                                                                                                                                                                                                |                        |                                                                                        |                                                        | Drawing Information: |                        |
|                       |                                                                                                               | Secondary Fire Stopping Product |                                                  |                                                                                                                                                                                                                                                                                                                                                                                                                                                                                                                                                                                |                        |                                                                                        |                                                        | Category 1           | Wall                   |
|                       |                                                                                                               |                                 |                                                  |                                                                                                                                                                                                                                                                                                                                                                                                                                                                                                                                                                                |                        |                                                                                        |                                                        | Category 2           | Service Penetration    |
|                       |                                                                                                               |                                 |                                                  |                                                                                                                                                                                                                                                                                                                                                                                                                                                                                                                                                                                |                        |                                                                                        |                                                        | Category 3           | Metal Pipes            |
|                       |                                                                                                               |                                 |                                                  | BOSS Fire & Safety Pty Ltd has provided the above technical information in good faith and to the be This information was deemed to be correct at the time of publication. Should any data come to BOSS                                                                                                                                                                                                                                                                                                                                                                         |                        |                                                                                        |                                                        | Test Standard        | AS1530.4-2014/AS4072.1 |
|                       |                                                                                                               | Tertiary Fire Stopping Product  |                                                  | attention relating to the fire resist                                                                                                                                                                                                                                                                                                                                                                                                                                                                                                                                          | tance or performance o | f the product described, BOSS Fire & Saf<br>Safety strive to constantly improve and de | ety Pty Ltd reserve the                                |                      | CSIRO-2990B            |
|                       |                                                                                                               |                                 |                                                  | information may change without                                                                                                                                                                                                                                                                                                                                                                                                                                                                                                                                                 | notice.                | , , , , , , , , , , , , , , , , , , , ,                                                |                                                        | Drawing Number       | W-SP-MET-002           |
|                       |                                                                                                               |                                 |                                                  | The information contained herein has been developed as a guide only and it does not constitute a guarantee of compliance of all applications. Each project and/or application may have specific requirements and you should investigate these carefully. Ensure that you have read and understood the appropriate certification relative to your needs, and ensure you seek acceptance from the Certifying Authority or compliance inspector before installation. For updates on the range of BOSS Fire® certification please contact BOSS Technical Services. +61 2 9531 8591 |                        |                                                                                        | Product DWG ID                                         | HPE-018              |                        |
|                       |                                                                                                               |                                 |                                                  |                                                                                                                                                                                                                                                                                                                                                                                                                                                                                                                                                                                |                        |                                                                                        | Drawn By                                               | EG Rev 03            |                        |
|                       |                                                                                                               |                                 |                                                  | Copyright © 2020 BOSS Fire & S                                                                                                                                                                                                                                                                                                                                                                                                                                                                                                                                                 |                        |                                                                                        |                                                        | Date of Issue        | 23/09/2020             |