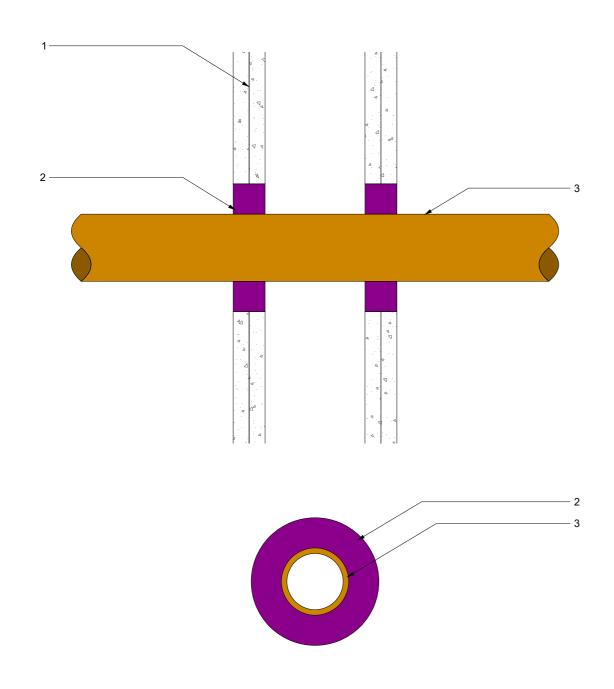

| Component<br>Schedule | Component Name                                                                                                | Primary Fire Stopping Product   | Applicable Substrates                            | Min Substrate Thickness<br>(If Applicable)                                                                                                                                                                                                                                                                                                                                                                                                                                                                                                                                     | Applicable FRL         | Service Specifications                                                                 | Limitations                                            |                      | 066                    |
|-----------------------|---------------------------------------------------------------------------------------------------------------|---------------------------------|--------------------------------------------------|--------------------------------------------------------------------------------------------------------------------------------------------------------------------------------------------------------------------------------------------------------------------------------------------------------------------------------------------------------------------------------------------------------------------------------------------------------------------------------------------------------------------------------------------------------------------------------|------------------------|----------------------------------------------------------------------------------------|--------------------------------------------------------|----------------------|------------------------|
|                       | Fire Rated Plasterboard, ACC, Concrete & Masonry FireMastic-HPE™ - Nominal Depth 25mm Copper Pipe 15-60mm Dia | FireMastic-HPE™                 | Fire Rated Plasterboard, ACC, Concrete & Masonry | Min 120mm Thick                                                                                                                                                                                                                                                                                                                                                                                                                                                                                                                                                                | -/120/-                | Copper Pipe 15-60mm Dia                                                                | Apperture to suit 20mm wide annular gap around service | P A S                | S I V E F I R E        |
|                       |                                                                                                               |                                 |                                                  |                                                                                                                                                                                                                                                                                                                                                                                                                                                                                                                                                                                |                        |                                                                                        |                                                        | Sales & Technical    | 1300 502 677           |
|                       |                                                                                                               |                                 |                                                  |                                                                                                                                                                                                                                                                                                                                                                                                                                                                                                                                                                                |                        |                                                                                        |                                                        | International        | +61 2 9531 8591        |
|                       |                                                                                                               |                                 |                                                  |                                                                                                                                                                                                                                                                                                                                                                                                                                                                                                                                                                                |                        |                                                                                        |                                                        | Web                  | bossfire.com           |
|                       |                                                                                                               |                                 |                                                  |                                                                                                                                                                                                                                                                                                                                                                                                                                                                                                                                                                                |                        |                                                                                        |                                                        | Drawing Information: |                        |
|                       |                                                                                                               | Secondary Fire Stopping Product |                                                  |                                                                                                                                                                                                                                                                                                                                                                                                                                                                                                                                                                                |                        |                                                                                        |                                                        | Category 1           | Wall                   |
|                       |                                                                                                               |                                 |                                                  |                                                                                                                                                                                                                                                                                                                                                                                                                                                                                                                                                                                |                        |                                                                                        |                                                        | Category 2           | Service Penetration    |
|                       |                                                                                                               |                                 |                                                  |                                                                                                                                                                                                                                                                                                                                                                                                                                                                                                                                                                                |                        |                                                                                        |                                                        | Category 3           | Metal Pipes            |
|                       |                                                                                                               |                                 |                                                  | BOSS Fire & Safety Pty Ltd has provided the above technical information in good faith and to the be This information was deemed to be correct at the time of publication. Should any data come to BOSS                                                                                                                                                                                                                                                                                                                                                                         |                        |                                                                                        |                                                        | Test Standard        | AS1530.4-2014/AS4072.1 |
|                       |                                                                                                               | Tertiary Fire Stopping Product  |                                                  | attention relating to the fire resist                                                                                                                                                                                                                                                                                                                                                                                                                                                                                                                                          | tance or performance o | f the product described, BOSS Fire & Saf<br>Safety strive to constantly improve and de | ety Pty Ltd reserve the                                |                      | CSIRO-2990B            |
|                       |                                                                                                               |                                 |                                                  | information may change without                                                                                                                                                                                                                                                                                                                                                                                                                                                                                                                                                 | notice.                | , , , , , , , , , , , , , , , , , , , ,                                                |                                                        | Drawing Number       | W-SP-MET-002           |
|                       |                                                                                                               |                                 |                                                  | The information contained herein has been developed as a guide only and it does not constitute a guarantee of compliance of all applications. Each project and/or application may have specific requirements and you should investigate these carefully. Ensure that you have read and understood the appropriate certification relative to your needs, and ensure you seek acceptance from the Certifying Authority or compliance inspector before installation. For updates on the range of BOSS Fire® certification please contact BOSS Technical Services. +61 2 9531 8591 |                        |                                                                                        | Product DWG ID                                         | HPE-018              |                        |
|                       |                                                                                                               |                                 |                                                  |                                                                                                                                                                                                                                                                                                                                                                                                                                                                                                                                                                                |                        |                                                                                        | Drawn By                                               | EG Rev 03            |                        |
|                       |                                                                                                               |                                 |                                                  | Copyright © 2020 BOSS Fire & S                                                                                                                                                                                                                                                                                                                                                                                                                                                                                                                                                 |                        |                                                                                        |                                                        | Date of Issue        | 23/09/2020             |