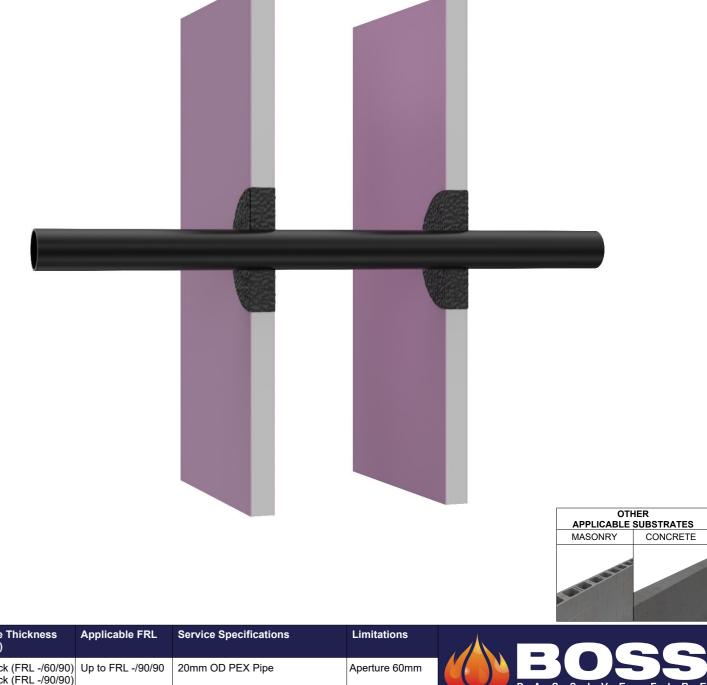

| Fire Rated Plasterboard, Concrete & Masonry FireMastic-HPE™ - Depth of Plasterboard 20mm OD PEX Pipe  Fire Rated Plasterboard, Concrete & Masonry FireMastic-HPE™ - Depth of Plasterboard 20mm OD PEX Pipe  Fire Rated Plasterboard, Concrete & Masonry Min 90mm Thick (FRL -/60/90) Min 96mm Thick (FRL -/90/90) PEX Pipe  Output  Depth of Plasterboard Plasterboard Plasterboard Nin 96mm Thick (FRL -/90/90) PEX Pipe  Fire Rated Plasterboard, Concrete & Masonry Min 90mm Thick (FRL -/90/90) PEX Pipe  Fire Rated Plasterboard, Concrete & Masonry Min 96mm Thick (FRL -/90/90) PEX Pipe |                                                                                                                                                                                                                                                                                                                                                                                                                                                                                            |                      | 000                    |
|-------------------------------------------------------------------------------------------------------------------------------------------------------------------------------------------------------------------------------------------------------------------------------------------------------------------------------------------------------------------------------------------------------------------------------------------------------------------------------------------------------------------------------------------------------------------------------------------------|--------------------------------------------------------------------------------------------------------------------------------------------------------------------------------------------------------------------------------------------------------------------------------------------------------------------------------------------------------------------------------------------------------------------------------------------------------------------------------------------|----------------------|------------------------|
|                                                                                                                                                                                                                                                                                                                                                                                                                                                                                                                                                                                                 | Pipe Aperture 60mm                                                                                                                                                                                                                                                                                                                                                                                                                                                                         | P A S                | S I V E F I R E        |
|                                                                                                                                                                                                                                                                                                                                                                                                                                                                                                                                                                                                 |                                                                                                                                                                                                                                                                                                                                                                                                                                                                                            | Sales & Technical    | 1300 502 677           |
|                                                                                                                                                                                                                                                                                                                                                                                                                                                                                                                                                                                                 |                                                                                                                                                                                                                                                                                                                                                                                                                                                                                            | International        | +61 2 9531 8591        |
|                                                                                                                                                                                                                                                                                                                                                                                                                                                                                                                                                                                                 |                                                                                                                                                                                                                                                                                                                                                                                                                                                                                            | Web                  | bossfire.com           |
|                                                                                                                                                                                                                                                                                                                                                                                                                                                                                                                                                                                                 |                                                                                                                                                                                                                                                                                                                                                                                                                                                                                            | Drawing Information: |                        |
| Secondary Fire Stopping Product                                                                                                                                                                                                                                                                                                                                                                                                                                                                                                                                                                 |                                                                                                                                                                                                                                                                                                                                                                                                                                                                                            | Category 1           | Wall                   |
|                                                                                                                                                                                                                                                                                                                                                                                                                                                                                                                                                                                                 |                                                                                                                                                                                                                                                                                                                                                                                                                                                                                            | Category 2           | Service Penetration    |
| LIMITATION                                                                                                                                                                                                                                                                                                                                                                                                                                                                                                                                                                                      |                                                                                                                                                                                                                                                                                                                                                                                                                                                                                            | Category 3           | Plastic Pipes          |
| BOSS Fire & Safety Pty Ltd has provided the above technical information in                                                                                                                                                                                                                                                                                                                                                                                                                                                                                                                      | BOSS Fire & Safety Pty Ltd has provided the above technical information in good faith and to the best of its knowledge. This information was deemed to be correct at the time of publication. Should any data come to BOSS Fire & Safety's attention relating to the fire resistance or performance of the product described, BOSS Fire & Safety Pty Ltd reserve the right to amend this document or drawing. BOSS Fire & Safety strive to constantly improve and develop products so this |                      | AS1530.4-2014/AS4072.1 |
| attention relating to the fire resistance or performance of the product describ                                                                                                                                                                                                                                                                                                                                                                                                                                                                                                                 |                                                                                                                                                                                                                                                                                                                                                                                                                                                                                            |                      | CSIRO COT2923/COT2967  |
| information may change without notwing. Boost life a data salive to constitution and the constitution and the constitution are constituted as a guide only and it                                                                                                                                                                                                                                                                                                                                                                                                                               |                                                                                                                                                                                                                                                                                                                                                                                                                                                                                            | Drawing Number       | W-SP-PLS-005           |
| compliance of all applications. Each project and/or application may have spe                                                                                                                                                                                                                                                                                                                                                                                                                                                                                                                    | compliance of all applications. Each project and/or application may have specific requirements and you should investigate these carefully. Ensure that you have read and understood the appropriate certification relative to your needs, and ensure you seek acceptance from the Certifying Authority or compliance inspector before installation. For updates on the range of BOSS Fire® certification please contact BOSS Technical Services. +61 2 9531 8591                           | Product DWG ID       | HPE-015                |
| needs, and ensure you seek acceptance from the Certifying Authority or con                                                                                                                                                                                                                                                                                                                                                                                                                                                                                                                      |                                                                                                                                                                                                                                                                                                                                                                                                                                                                                            | Drawn By             | EG Rev 04              |
| Copyright © 2020 BOSS Fire & Safety Pty Ltd. All rights reserved.                                                                                                                                                                                                                                                                                                                                                                                                                                                                                                                               | TIICAI SELVICES. TO I Z 9531 6591                                                                                                                                                                                                                                                                                                                                                                                                                                                          | Date of Issue        | 14/09/2020             |