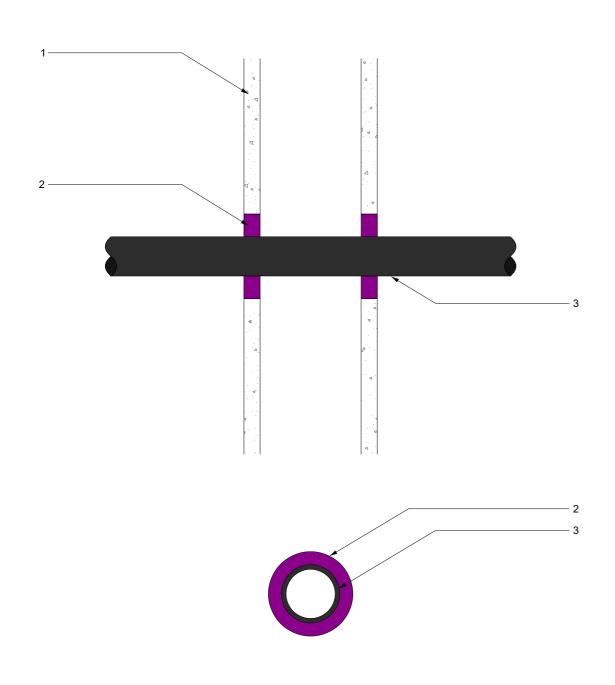

| Fire Rated Plasterboard, Concrete & Masonry FireMastic-HPE™ - Depth of Plasterboard 20mm OD PEX Pipe  Fire Rated Plasterboard, Concrete & Masonry FireMastic-HPE™ - Depth of Plasterboard 20mm OD PEX Pipe  Fire Rated Plasterboard, Concrete & Masonry Min 90mm Thick (FRL -/60/90) Min 96mm Thick (FRL -/90/90) PEX Pipe  Output  Depth of Plasterboard Plasterboard Plasterboard Nin 96mm Thick (FRL -/90/90) PEX Pipe  Fire Rated Plasterboard, Concrete & Masonry Min 90mm Thick (FRL -/90/90) PEX Pipe  Fire Rated Plasterboard, Concrete & Masonry Min 96mm Thick (FRL -/90/90) PEX Pipe |                                                                                                                                                                                                                                                                                                                                                                                                                                                                                            |                      | 000                    |
|-------------------------------------------------------------------------------------------------------------------------------------------------------------------------------------------------------------------------------------------------------------------------------------------------------------------------------------------------------------------------------------------------------------------------------------------------------------------------------------------------------------------------------------------------------------------------------------------------|--------------------------------------------------------------------------------------------------------------------------------------------------------------------------------------------------------------------------------------------------------------------------------------------------------------------------------------------------------------------------------------------------------------------------------------------------------------------------------------------|----------------------|------------------------|
|                                                                                                                                                                                                                                                                                                                                                                                                                                                                                                                                                                                                 | Pipe Aperture 60mm                                                                                                                                                                                                                                                                                                                                                                                                                                                                         | P A S                | S I V E F I R E        |
|                                                                                                                                                                                                                                                                                                                                                                                                                                                                                                                                                                                                 |                                                                                                                                                                                                                                                                                                                                                                                                                                                                                            | Sales & Technical    | 1300 502 677           |
|                                                                                                                                                                                                                                                                                                                                                                                                                                                                                                                                                                                                 |                                                                                                                                                                                                                                                                                                                                                                                                                                                                                            | International        | +61 2 9531 8591        |
|                                                                                                                                                                                                                                                                                                                                                                                                                                                                                                                                                                                                 |                                                                                                                                                                                                                                                                                                                                                                                                                                                                                            | Web                  | bossfire.com           |
|                                                                                                                                                                                                                                                                                                                                                                                                                                                                                                                                                                                                 |                                                                                                                                                                                                                                                                                                                                                                                                                                                                                            | Drawing Information: |                        |
| Secondary Fire Stopping Product                                                                                                                                                                                                                                                                                                                                                                                                                                                                                                                                                                 |                                                                                                                                                                                                                                                                                                                                                                                                                                                                                            | Category 1           | Wall                   |
|                                                                                                                                                                                                                                                                                                                                                                                                                                                                                                                                                                                                 |                                                                                                                                                                                                                                                                                                                                                                                                                                                                                            | Category 2           | Service Penetration    |
| LIMITATION                                                                                                                                                                                                                                                                                                                                                                                                                                                                                                                                                                                      |                                                                                                                                                                                                                                                                                                                                                                                                                                                                                            | Category 3           | Plastic Pipes          |
| BOSS Fire & Safety Pty Ltd has provided the above technical information in                                                                                                                                                                                                                                                                                                                                                                                                                                                                                                                      | BOSS Fire & Safety Pty Ltd has provided the above technical information in good faith and to the best of its knowledge. This information was deemed to be correct at the time of publication. Should any data come to BOSS Fire & Safety's attention relating to the fire resistance or performance of the product described, BOSS Fire & Safety Pty Ltd reserve the right to amend this document or drawing. BOSS Fire & Safety strive to constantly improve and develop products so this |                      | AS1530.4-2014/AS4072.1 |
| attention relating to the fire resistance or performance of the product describ                                                                                                                                                                                                                                                                                                                                                                                                                                                                                                                 |                                                                                                                                                                                                                                                                                                                                                                                                                                                                                            |                      | CSIRO COT2923/COT2967  |
| information may change without notwing. Boost life a data salive to constitution and the constitution and the constitution are constituted as a guide only and it                                                                                                                                                                                                                                                                                                                                                                                                                               |                                                                                                                                                                                                                                                                                                                                                                                                                                                                                            | Drawing Number       | W-SP-PLS-005           |
| compliance of all applications. Each project and/or application may have spe                                                                                                                                                                                                                                                                                                                                                                                                                                                                                                                    | compliance of all applications. Each project and/or application may have specific requirements and you should investigate these carefully. Ensure that you have read and understood the appropriate certification relative to your needs, and ensure you seek acceptance from the Certifying Authority or compliance inspector before installation. For updates on the range of BOSS Fire® certification please contact BOSS Technical Services. +61 2 9531 8591                           | Product DWG ID       | HPE-015                |
| needs, and ensure you seek acceptance from the Certifying Authority or con                                                                                                                                                                                                                                                                                                                                                                                                                                                                                                                      |                                                                                                                                                                                                                                                                                                                                                                                                                                                                                            | Drawn By             | EG Rev 04              |
| Copyright © 2020 BOSS Fire & Safety Pty Ltd. All rights reserved.                                                                                                                                                                                                                                                                                                                                                                                                                                                                                                                               | TIICAI SELVICES. TO I Z 9531 6591                                                                                                                                                                                                                                                                                                                                                                                                                                                          | Date of Issue        | 14/09/2020             |