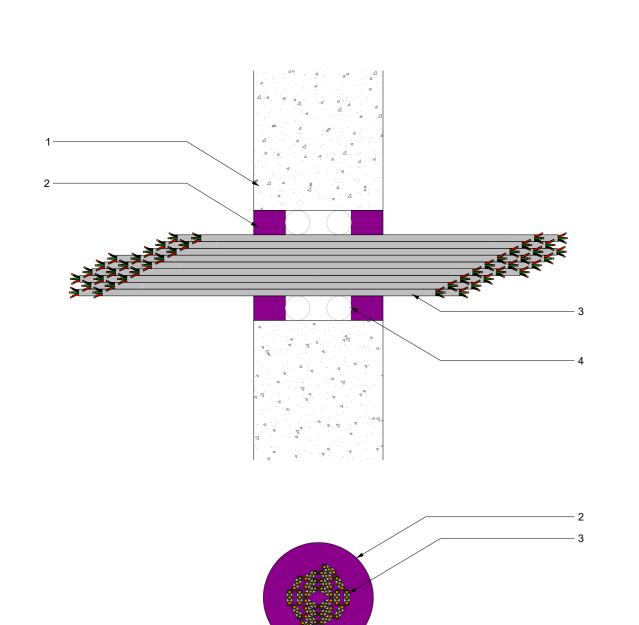

|  | — 2<br>— 3 |
|--|------------|
|  |            |

| Component<br>Schedule | Component Name                                                                                                                          | Primary Fire Stopping Product   | Applicable Substrates | Min Substrate Thickness<br>(If Applicable)                                                                                                                                                                                                                                                                                                                                                                                                                                                                                                                                                                                                                                                                                                                                                                                                                                                                                                                                                                                                                            | Applicable FRL | Service Specifications                                                           |
|-----------------------|-----------------------------------------------------------------------------------------------------------------------------------------|---------------------------------|-----------------------|-----------------------------------------------------------------------------------------------------------------------------------------------------------------------------------------------------------------------------------------------------------------------------------------------------------------------------------------------------------------------------------------------------------------------------------------------------------------------------------------------------------------------------------------------------------------------------------------------------------------------------------------------------------------------------------------------------------------------------------------------------------------------------------------------------------------------------------------------------------------------------------------------------------------------------------------------------------------------------------------------------------------------------------------------------------------------|----------------|----------------------------------------------------------------------------------|
| 1<br>2<br>3<br>4      | ACC / Hebel<br>FireMastic-HPE™ - Nominal Depth 25mm<br>50mm Bundle of TPS Cables 2.5mm² 2C+E<br>Power Cables (22 Cables)<br>Backing Rod | FireMastic-HPE™                 | ACC / Hebel           | Min 75mm Thick                                                                                                                                                                                                                                                                                                                                                                                                                                                                                                                                                                                                                                                                                                                                                                                                                                                                                                                                                                                                                                                        | -/120/60       | 50mm Bundle of TPS Cables<br>2.5mm <sup>2</sup> 2C+E Power Cables<br>(22 Cables) |
|                       |                                                                                                                                         | Secondary Fire Stopping Product |                       | LIMITATION                                                                                                                                                                                                                                                                                                                                                                                                                                                                                                                                                                                                                                                                                                                                                                                                                                                                                                                                                                                                                                                            |                |                                                                                  |
|                       |                                                                                                                                         | Tertiary Fire Stopping Product  |                       | BOSS Fire & Safety Pty Ltd has provided the above technical information in good faith and to the be<br>This information was deemed to be correct at the time of publication. Should any data come to BOS<br>attention relating to the fire resistance or performance of the product described, BOSS Fire & Safety<br>right to amend this document or drawing. BOSS Fire & Safety strive to constantly improve and deve<br>information may change without notice.<br>The information contained herein has been developed as a guide only and it does not constitute a g<br>compliance of all applications. Each project and/or application may have specific requirements and y<br>investigate these carefully. Ensure that you have read and understood the appropriate certification r<br>needs, and ensure you seek acceptance from the Certifying Authority or compliance inspector befor<br>updates on the range of BOSS Fire® certification please contact BOSS Technical Services. +61 2 S<br>Copyright © 2020 BOSS Fire & Safety Pty Ltd. All rights reserved. |                |                                                                                  |