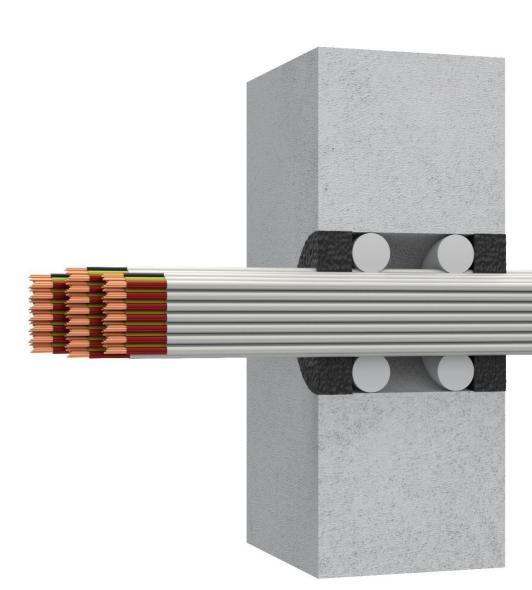

|  | — 2<br>— 3 |
|--|------------|
|  |            |

| Component<br>Schedule | Component Name                                                                                                                          | Primary Fire Stopping Product   | Applicable Substrates | Min Substrate Thickness<br>(If Applicable)                                                                                                                                                                                                                                                                                                                                                                                                                                                                                                                                                                                                                                                                                                                                                                                                                                                                                                                                                                                                                            | Applicable FRL | Service Specifications                                                           |
|-----------------------|-----------------------------------------------------------------------------------------------------------------------------------------|---------------------------------|-----------------------|-----------------------------------------------------------------------------------------------------------------------------------------------------------------------------------------------------------------------------------------------------------------------------------------------------------------------------------------------------------------------------------------------------------------------------------------------------------------------------------------------------------------------------------------------------------------------------------------------------------------------------------------------------------------------------------------------------------------------------------------------------------------------------------------------------------------------------------------------------------------------------------------------------------------------------------------------------------------------------------------------------------------------------------------------------------------------|----------------|----------------------------------------------------------------------------------|
| 1<br>2<br>3<br>4      | ACC / Hebel<br>FireMastic-HPE™ - Nominal Depth 25mm<br>50mm Bundle of TPS Cables 2.5mm² 2C+E<br>Power Cables (22 Cables)<br>Backing Rod | FireMastic-HPE™                 | ACC / Hebel           | Min 75mm Thick                                                                                                                                                                                                                                                                                                                                                                                                                                                                                                                                                                                                                                                                                                                                                                                                                                                                                                                                                                                                                                                        | -/120/60       | 50mm Bundle of TPS Cables<br>2.5mm <sup>2</sup> 2C+E Power Cables<br>(22 Cables) |
|                       |                                                                                                                                         | Secondary Fire Stopping Product |                       | LIMITATION                                                                                                                                                                                                                                                                                                                                                                                                                                                                                                                                                                                                                                                                                                                                                                                                                                                                                                                                                                                                                                                            |                |                                                                                  |
|                       |                                                                                                                                         | Tertiary Fire Stopping Product  |                       | BOSS Fire & Safety Pty Ltd has provided the above technical information in good faith and to the be<br>This information was deemed to be correct at the time of publication. Should any data come to BOS<br>attention relating to the fire resistance or performance of the product described, BOSS Fire & Safety<br>right to amend this document or drawing. BOSS Fire & Safety strive to constantly improve and deve<br>information may change without notice.<br>The information contained herein has been developed as a guide only and it does not constitute a g<br>compliance of all applications. Each project and/or application may have specific requirements and y<br>investigate these carefully. Ensure that you have read and understood the appropriate certification r<br>needs, and ensure you seek acceptance from the Certifying Authority or compliance inspector befor<br>updates on the range of BOSS Fire® certification please contact BOSS Technical Services. +61 2 S<br>Copyright © 2020 BOSS Fire & Safety Pty Ltd. All rights reserved. |                |                                                                                  |