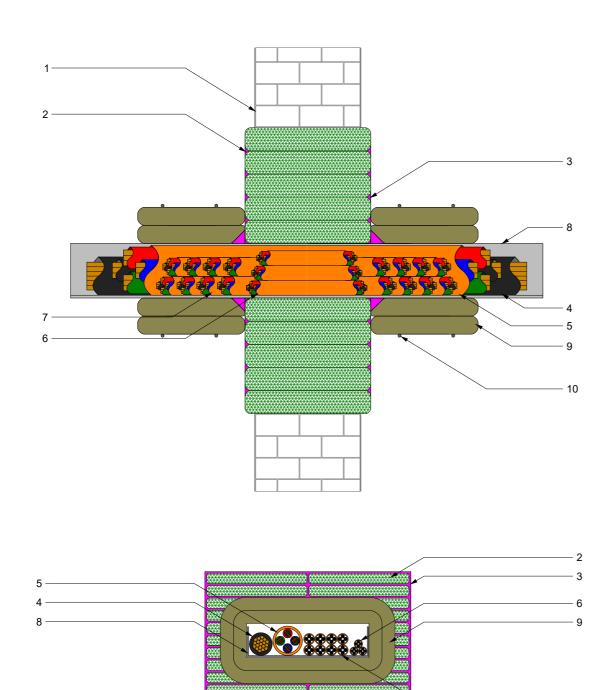

| Component<br>Schedule           | Component Name                                                                                                                                                                                                                                                                                                                                                                                 | Primary Fire Stopping Product                     | Applicable Substrates        | Min Substrate Thickness<br>(If Applicable) | Applicable FRL                                                                                                                             | Service Specifications                                                                                                                                                                                                                                                                                        | Limitations                                                                                                                           |                      | 250                    |
|---------------------------------|------------------------------------------------------------------------------------------------------------------------------------------------------------------------------------------------------------------------------------------------------------------------------------------------------------------------------------------------------------------------------------------------|---------------------------------------------------|------------------------------|--------------------------------------------|--------------------------------------------------------------------------------------------------------------------------------------------|---------------------------------------------------------------------------------------------------------------------------------------------------------------------------------------------------------------------------------------------------------------------------------------------------------------|---------------------------------------------------------------------------------------------------------------------------------------|----------------------|------------------------|
| 3<br>4<br>5<br>6<br>7<br>8<br>9 | Concrete Block, Masonry Wall FirePillows-240™ FireMastic-300™ - 20mm x 20mm fillet + between pillows + pillows to substrate Single-core PVC or XLPE insulated cable 630mm² Three-core plus earth PVC or XLPE insulated cable 185mm² Three-core plus earth PVC insulated cables 6mm² Three-core plus earth PVC insulated cables 16mm² Cable Tray P40-MAK Wrap - 2x Layer - 300mm Metal Tie Wire | FirePillows-240™  Secondary Fire Stopping Product | Concrete Block, Masonry Wall | Min 140mm Thick                            | -/180/120                                                                                                                                  | Appendix D1 Config AS1530.4: 1x single-core PVC or XLPE insulated (Approx dia 41.4mm) 1x three-core plus earth PVC or XLPE insulated (Approx dia 53.8mm) 3x three-core plus earth PVC insulated (Approx dia 16mm) 8x three-core plus earth PVC insulated (Approx dia 20.4mm)                                  | Nominal dims<br>600mm wide (or<br>greater) x 400mm<br>high                                                                            | PASS                 | SIVE FIRE              |
|                                 |                                                                                                                                                                                                                                                                                                                                                                                                |                                                   |                              |                                            |                                                                                                                                            |                                                                                                                                                                                                                                                                                                               |                                                                                                                                       | Sales & Technical    | 1300 502 677           |
|                                 |                                                                                                                                                                                                                                                                                                                                                                                                |                                                   |                              |                                            |                                                                                                                                            |                                                                                                                                                                                                                                                                                                               |                                                                                                                                       | International        | +61 2 9531 8591        |
|                                 |                                                                                                                                                                                                                                                                                                                                                                                                |                                                   |                              |                                            |                                                                                                                                            |                                                                                                                                                                                                                                                                                                               |                                                                                                                                       | Web                  | bossfire.com           |
|                                 |                                                                                                                                                                                                                                                                                                                                                                                                |                                                   |                              |                                            |                                                                                                                                            |                                                                                                                                                                                                                                                                                                               |                                                                                                                                       | Drawing Information: |                        |
|                                 |                                                                                                                                                                                                                                                                                                                                                                                                |                                                   |                              |                                            |                                                                                                                                            |                                                                                                                                                                                                                                                                                                               |                                                                                                                                       | Category 1           | Wall                   |
|                                 |                                                                                                                                                                                                                                                                                                                                                                                                | FireMastic-300™                                   |                              |                                            |                                                                                                                                            |                                                                                                                                                                                                                                                                                                               |                                                                                                                                       | Category 2           | Service Penetration    |
|                                 |                                                                                                                                                                                                                                                                                                                                                                                                |                                                   |                              | LIMITATION                                 |                                                                                                                                            |                                                                                                                                                                                                                                                                                                               |                                                                                                                                       | Category 3           | Power Cables           |
|                                 |                                                                                                                                                                                                                                                                                                                                                                                                |                                                   |                              | BOSS Fire & Safety Pty Ltd has             |                                                                                                                                            | hnical information in good faith and to the of publication. Should any data come to BC                                                                                                                                                                                                                        |                                                                                                                                       | Test Standard        | AS1530.4-2014/AS4072.1 |
|                                 |                                                                                                                                                                                                                                                                                                                                                                                                | Tertiary Fire Stopping Product                    |                              | attention relating to the fire resist      | stance or performance of                                                                                                                   | f the product described, BOSS Fire & Safet Safety strive to constantly improve and devices a guide only and it does not constitute a cation may have specific requirements and understood the appropriate certification bying Authority or compliance inspector before contact BOSS Technical Services. +61 2 | fety Pty Ltd reserve the evelop products so this a guarantee of nd you should on relative to your efore installation. For 2 9531 8591 | Test Reference       | FAS190042              |
|                                 |                                                                                                                                                                                                                                                                                                                                                                                                |                                                   |                              | information may change without             | notice."  n has been developed as ach project and/or applic ire that you have read an exptance from the Certify Fire® certification please |                                                                                                                                                                                                                                                                                                               |                                                                                                                                       | Drawing Number       | W-SP-POW-008           |
|                                 |                                                                                                                                                                                                                                                                                                                                                                                                | P40-MAK Wrap                                      |                              | compliance of all applications. Ea         |                                                                                                                                            |                                                                                                                                                                                                                                                                                                               |                                                                                                                                       | Product DWG ID       | FP-003                 |
|                                 |                                                                                                                                                                                                                                                                                                                                                                                                |                                                   |                              | needs, and ensure you seek acc             |                                                                                                                                            |                                                                                                                                                                                                                                                                                                               |                                                                                                                                       | Drawn By             | EG Rev 03              |
|                                 |                                                                                                                                                                                                                                                                                                                                                                                                |                                                   |                              | Copyright © 2020 BOSS Fire & S             |                                                                                                                                            |                                                                                                                                                                                                                                                                                                               |                                                                                                                                       | Date of Issue        | 07/12/2020             |