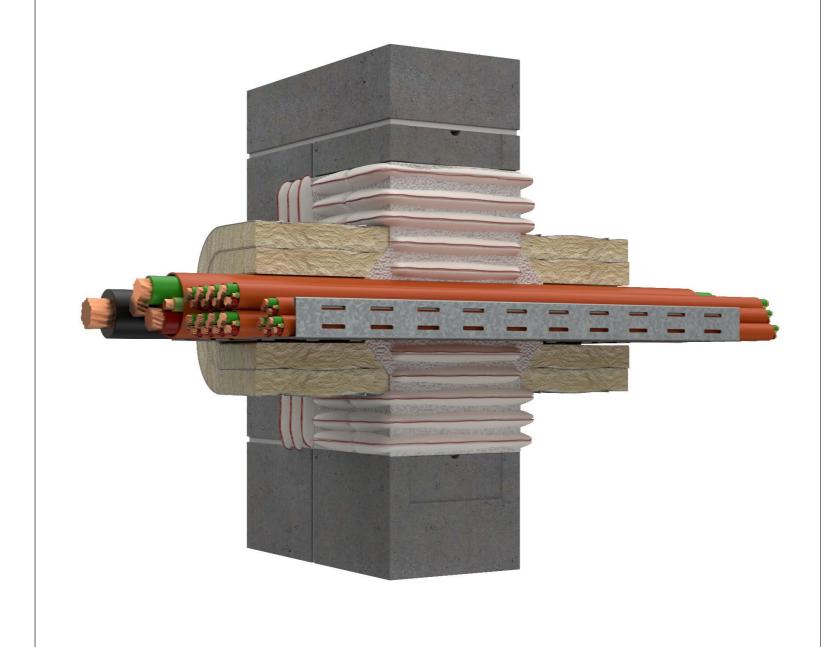

| Component<br>Schedule           | Component Name                                                                                                                                                                                                                                                                                                                                                                                 | Primary Fire Stopping Product                     | Applicable Substrates        | Min Substrate Thickness<br>(If Applicable) | Applicable FRL                                                                                                                             | Service Specifications                                                                                                                                                                                                                                                                                        | Limitations                                                                                                                           |                      | 250                    |
|---------------------------------|------------------------------------------------------------------------------------------------------------------------------------------------------------------------------------------------------------------------------------------------------------------------------------------------------------------------------------------------------------------------------------------------|---------------------------------------------------|------------------------------|--------------------------------------------|--------------------------------------------------------------------------------------------------------------------------------------------|---------------------------------------------------------------------------------------------------------------------------------------------------------------------------------------------------------------------------------------------------------------------------------------------------------------|---------------------------------------------------------------------------------------------------------------------------------------|----------------------|------------------------|
| 3<br>4<br>5<br>6<br>7<br>8<br>9 | Concrete Block, Masonry Wall FirePillows-240™ FireMastic-300™ - 20mm x 20mm fillet + between pillows + pillows to substrate Single-core PVC or XLPE insulated cable 630mm² Three-core plus earth PVC or XLPE insulated cable 185mm² Three-core plus earth PVC insulated cables 6mm² Three-core plus earth PVC insulated cables 16mm² Cable Tray P40-MAK Wrap - 2x Layer - 300mm Metal Tie Wire | FirePillows-240™  Secondary Fire Stopping Product | Concrete Block, Masonry Wall | Min 140mm Thick                            | -/180/120                                                                                                                                  | Appendix D1 Config AS1530.4: 1x single-core PVC or XLPE insulated (Approx dia 41.4mm) 1x three-core plus earth PVC or XLPE insulated (Approx dia 53.8mm) 3x three-core plus earth PVC insulated (Approx dia 16mm) 8x three-core plus earth PVC insulated (Approx dia 20.4mm)                                  | Nominal dims<br>600mm wide (or<br>greater) x 400mm<br>high                                                                            | PASS                 | SIVE FIRE              |
|                                 |                                                                                                                                                                                                                                                                                                                                                                                                |                                                   |                              |                                            |                                                                                                                                            |                                                                                                                                                                                                                                                                                                               |                                                                                                                                       | Sales & Technical    | 1300 502 677           |
|                                 |                                                                                                                                                                                                                                                                                                                                                                                                |                                                   |                              |                                            |                                                                                                                                            |                                                                                                                                                                                                                                                                                                               |                                                                                                                                       | International        | +61 2 9531 8591        |
|                                 |                                                                                                                                                                                                                                                                                                                                                                                                |                                                   |                              |                                            |                                                                                                                                            |                                                                                                                                                                                                                                                                                                               |                                                                                                                                       | Web                  | bossfire.com           |
|                                 |                                                                                                                                                                                                                                                                                                                                                                                                |                                                   |                              |                                            |                                                                                                                                            |                                                                                                                                                                                                                                                                                                               |                                                                                                                                       | Drawing Information: |                        |
|                                 |                                                                                                                                                                                                                                                                                                                                                                                                |                                                   |                              |                                            |                                                                                                                                            |                                                                                                                                                                                                                                                                                                               |                                                                                                                                       | Category 1           | Wall                   |
|                                 |                                                                                                                                                                                                                                                                                                                                                                                                | FireMastic-300™                                   |                              |                                            |                                                                                                                                            |                                                                                                                                                                                                                                                                                                               |                                                                                                                                       | Category 2           | Service Penetration    |
|                                 |                                                                                                                                                                                                                                                                                                                                                                                                |                                                   |                              | LIMITATION                                 |                                                                                                                                            |                                                                                                                                                                                                                                                                                                               |                                                                                                                                       | Category 3           | Power Cables           |
|                                 |                                                                                                                                                                                                                                                                                                                                                                                                |                                                   |                              | BOSS Fire & Safety Pty Ltd has             |                                                                                                                                            | hnical information in good faith and to the of publication. Should any data come to BC                                                                                                                                                                                                                        |                                                                                                                                       | Test Standard        | AS1530.4-2014/AS4072.1 |
|                                 |                                                                                                                                                                                                                                                                                                                                                                                                | Tertiary Fire Stopping Product                    |                              | attention relating to the fire resist      | stance or performance of                                                                                                                   | f the product described, BOSS Fire & Safet Safety strive to constantly improve and devices a guide only and it does not constitute a cation may have specific requirements and understood the appropriate certification bying Authority or compliance inspector before contact BOSS Technical Services. +61 2 | fety Pty Ltd reserve the evelop products so this a guarantee of nd you should on relative to your efore installation. For 2 9531 8591 | Test Reference       | FAS190042              |
|                                 |                                                                                                                                                                                                                                                                                                                                                                                                |                                                   |                              | information may change without             | notice."  n has been developed as ach project and/or applic ire that you have read an exptance from the Certify Fire® certification please |                                                                                                                                                                                                                                                                                                               |                                                                                                                                       | Drawing Number       | W-SP-POW-008           |
|                                 |                                                                                                                                                                                                                                                                                                                                                                                                | P40-MAK Wrap                                      |                              | compliance of all applications. Ea         |                                                                                                                                            |                                                                                                                                                                                                                                                                                                               |                                                                                                                                       | Product DWG ID       | FP-003                 |
|                                 |                                                                                                                                                                                                                                                                                                                                                                                                |                                                   |                              | needs, and ensure you seek acc             |                                                                                                                                            |                                                                                                                                                                                                                                                                                                               |                                                                                                                                       | Drawn By             | EG Rev 03              |
|                                 |                                                                                                                                                                                                                                                                                                                                                                                                |                                                   |                              | Copyright © 2020 BOSS Fire & S             |                                                                                                                                            |                                                                                                                                                                                                                                                                                                               |                                                                                                                                       | Date of Issue        | 07/12/2020             |