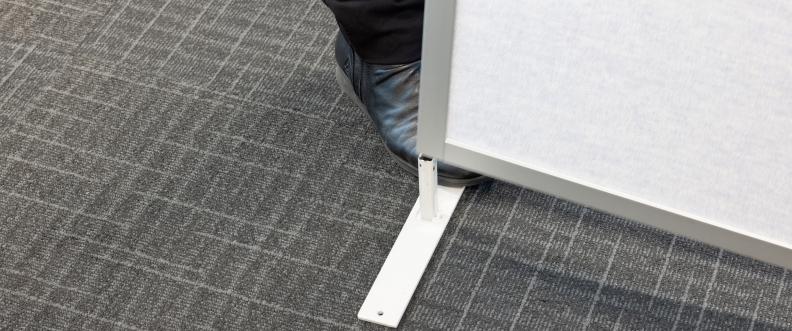

#### **Features**

- Simple and robust frame constructed to ensure the longevity of this system
- Stable free standing panels or can be hinged together to create a sequence as required
- Our clever connecting foot allows the panels to be placed on any angle
- Interchangeable between feet and castor wheels
- Easy to install system with no tools required