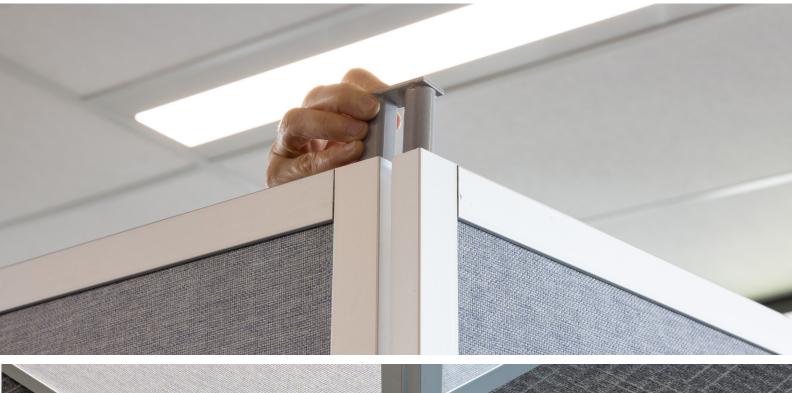

#### **Features**

- Simple and robust frame constructed to ensure the longevity of this system
- Stable free standing panels or can be hinged together to create a sequence as required
- Our clever connecting foot allows the panels to be placed on any angle
- Interchangeable between feet and castor wheels
- Easy to install system with no tools required