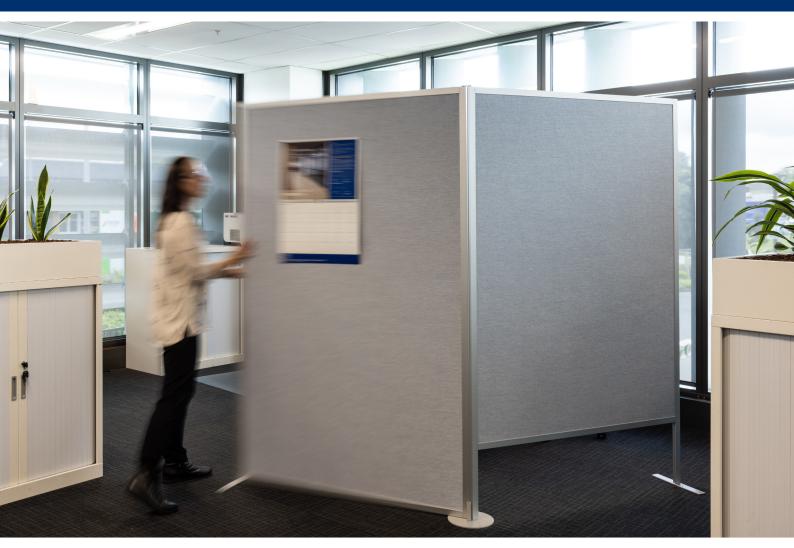

# Dividers + Displays + Focus Unit

Our premium pinboard or whiteboard dividers and displays are ideal as privacy screens or perfect for showroom displays and exhibitions. Customisable size and finishes using either our quality porcelain on steel whiteboard or pinboard surface. The versatile setup options allow for multiple uses of this incredibly simple system as a static or moveable unit.

#### **Features**

- Simple and robust frame constructed to ensure the longevity of this system
- Stable free standing panels or can be hinged together to create a sequence as required
- Our clever connecting foot allows the panels to be placed on any angle
- Interchangeable between feet and castor wheels
- Easy to install system with no tools required

#### **Finishing Options**

- Made to order in the size you require and finish of your choice
- These panels can be mounted onto castor wheels to be used as a Focus unit
- Available with either whiteboard or pinboard surface
- 25 year whiteboard surface guarantee