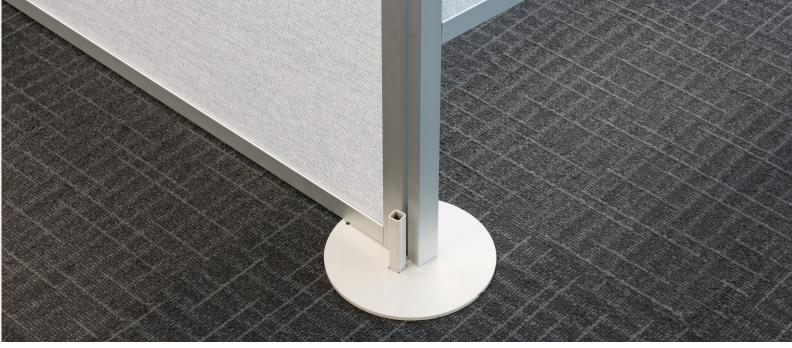

#### **Features**

- Simple and robust frame constructed to ensure the longevity of this system
- Stable free standing panels or can be hinged together to create a sequence as required
- Our clever connecting foot allows the panels to be placed on any angle
- Interchangeable between feet and castor wheels
- Easy to install system with no tools required