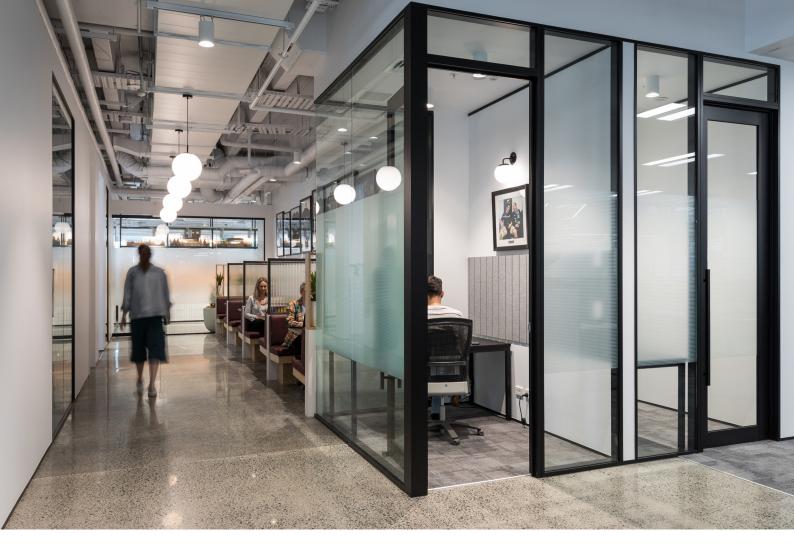

## **PRODUCT SUMMARY**

The E Series is a contemporary glass partition system. This robust aluminium suite offers an edgeline or twin-glazing design that delivers premium aesthetics in any commercial setting.

- Standard detail of 132mm x 25mm, 132mm x 35mm or 132mm x 50mm
- Edgeline or twin glazing design
- Can accommodate glass thicknesses between 6mm and 13mm
- Door thicknesses of 35mm 45mm can be used
- Standard wall size based around 92mm steel stud with one layer of 13mm plaster board on each side

## **FINISHING OPTIONS**

The suite is available in either a Mill, Anodised or Powdercoated finish.

Colours include our exclusive 'Ultra Black' or a full range of colours and various MetWood finishes.

An antimicrobial coating can also be applied for use in hygiene and medical spaces.