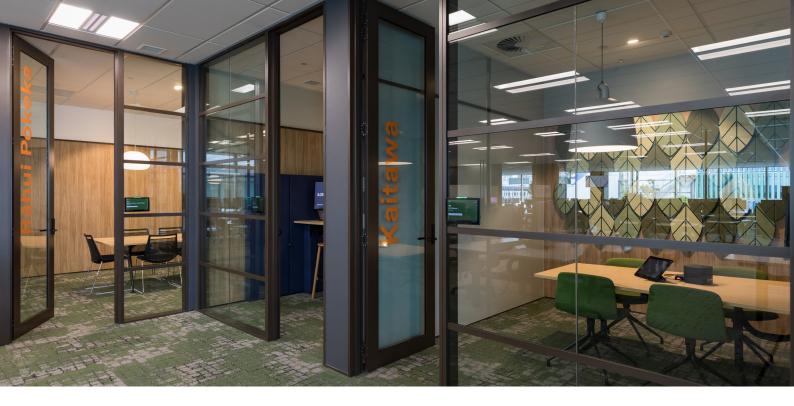

## **PRODUCT SUMMARY**

The E Series is a contemporary glass partition system. This robust aluminium suite offers an edgeline or twin-glazing design that delivers premium aesthetics in any commercial setting.

- Standard detail of 132mm x 25mm, 132mm x 35mm or 132mm x 50mm
- Edgeline or twin glazing design
- Can accommodate glass thicknesses between 6mm and 13mm
- Door thicknesses of 35mm 45mm can be used
- Standard wall size based around 92mm steel stud with one layer of 13mm plaster board on each side

## **FINISHING OPTIONS**

The suite is available in either a Mill, Anodised or Powdercoated finish.

Colours include our exclusive 'Ultra Black' or a full range of colours and various MetWood finishes.

An antimicrobial coating can also be applied for use in hygiene and medical spaces.