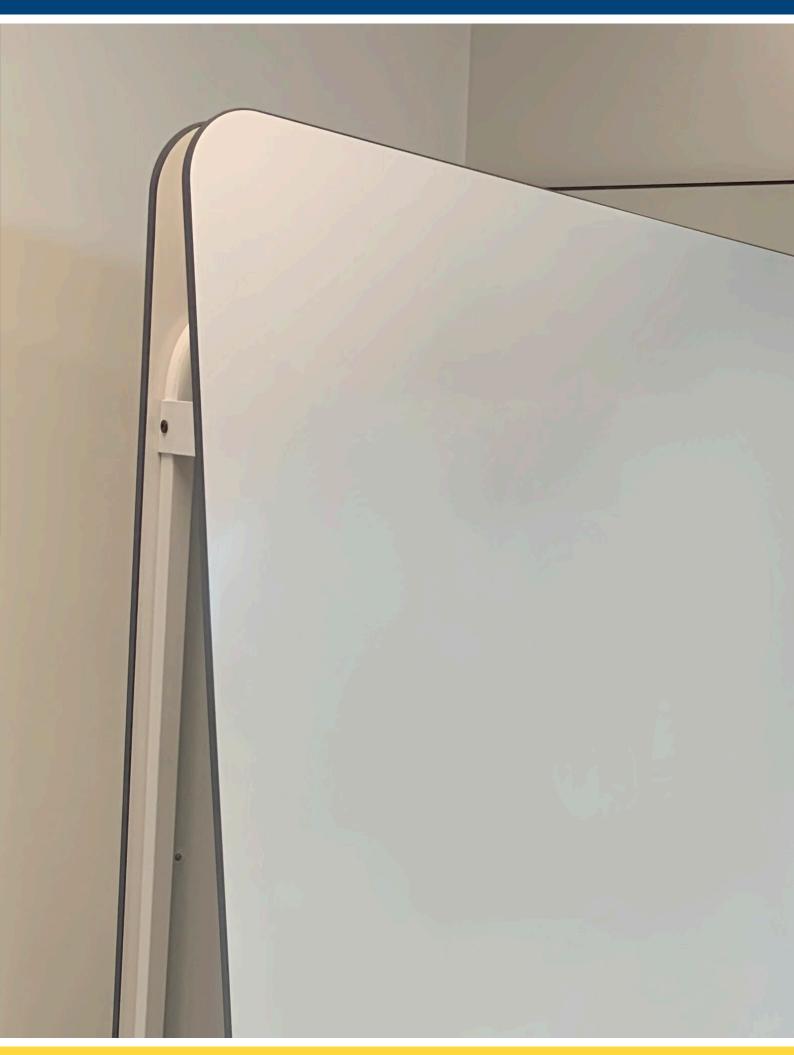

The Edgeband Series is a frameless whiteboard with PVC edge banding offering a smart sleek look. It allows for flexibility of board thickness and installation methods.

## Finishing options

- 1mm or 2mm PVC in various colour options
- Split batten installation for 12mm MDF and above