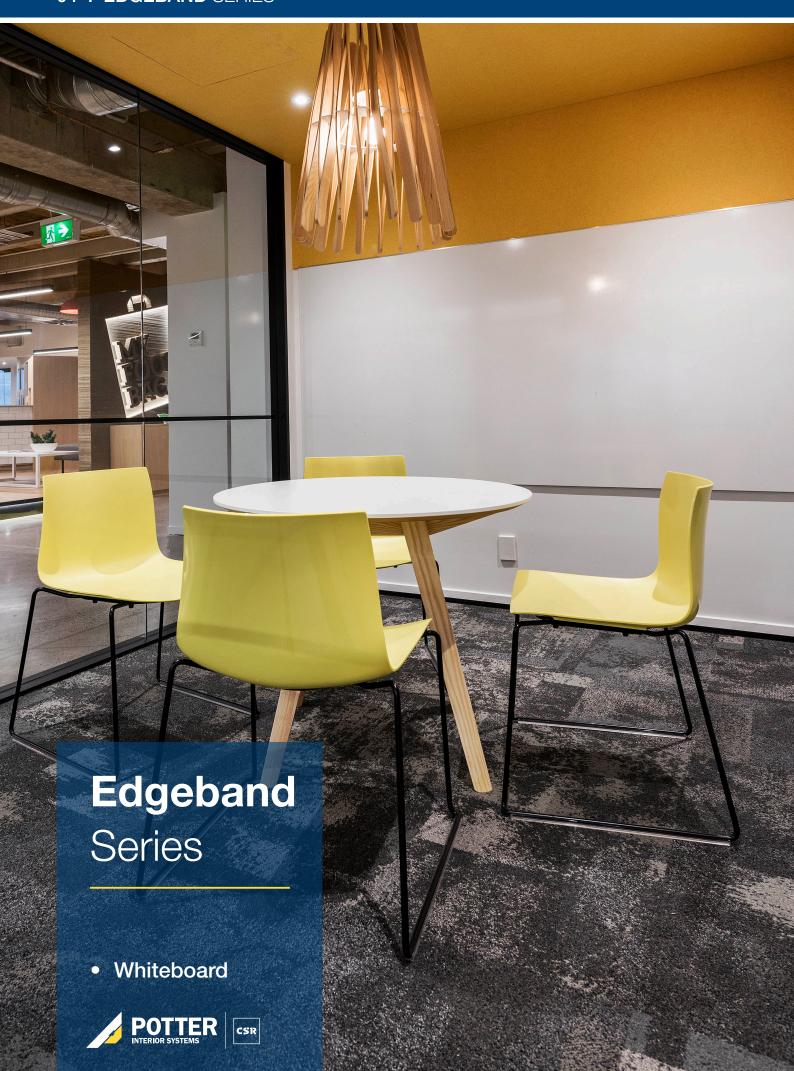

## **Edgeband** Whiteboard

Perfect for everyday use our premium quality porcelain on steel whiteboards provide the essential strength and longevity you need. The ultra-smooth surface is stain and scratch resistant and has low reflectivity.

The Edgeband Series is a frameless whiteboard with PVC edge banding offering a smart sleek look. It allows for flexibility of board thickness and installation methods.