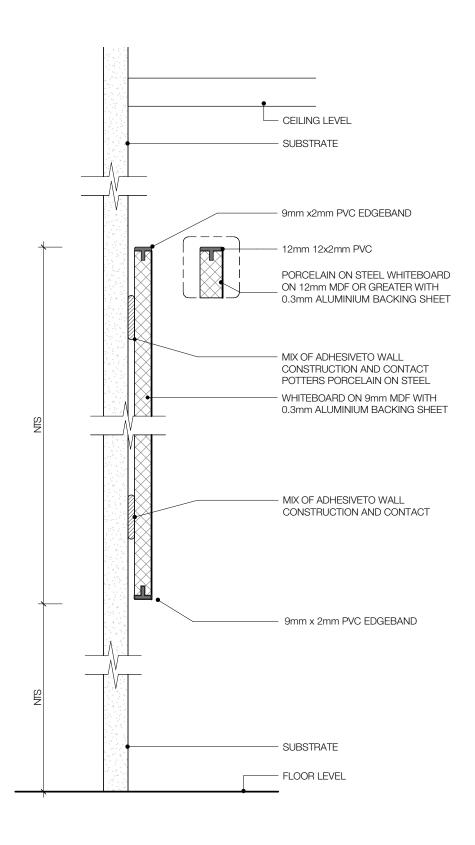

## **EDGEBANDED BOARDS - GLUE FIX INSTALL**

## Finishing options

- 1mm or 2mm PVC in various colour options
- Split batten installation for 12mm MDF and above