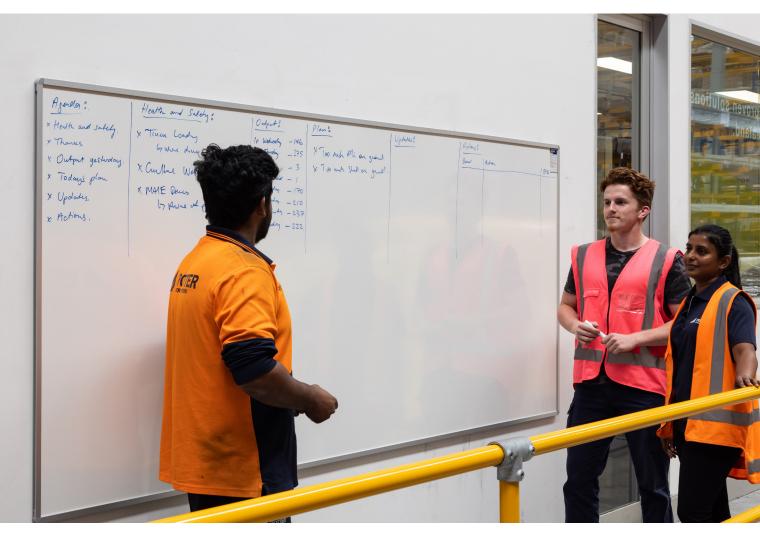

## **Unity** Mobile Whiteboard

Built to withstand tough environments, our Z shape base makes this one of the strongest frames available with a double sided porcelain-on-steel whiteboard.

Our robust Unity whiteboards are perfect for hard-working environments such as classrooms, training facilities and offices, where our customers have found this unit is a reliable long term investment.

#### Features

- Industrial size wheels with locking mechanism
- Low maintenance, welded frame steel frame
- The Z shaped base allows convenient stacking for multiple units
- Non pivoting whiteboard with additional pinboard surface included below
- Use with magnetic products + accessories
- Durable and resistant to scratches and stains
- 25 year surface guarantee