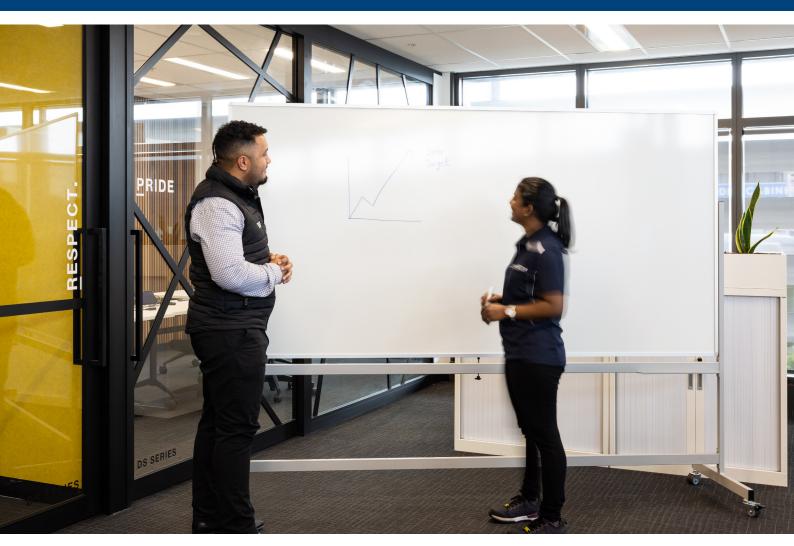

## Thought Board Mobile Whiteboard

Manufactured in New Zealand our pivoting double-sided whiteboards are extremely robust being mounted on a high quality, powder coated steel frame. The ultra-smooth enamel surface is stain and scratch resistant with low reflectivity. Perfect for hard working environments, the robust castor wheels allow easy mobility between spaces.

#### **Features**

- Pivoting double-sided whiteboard on sturdy steel frame
- Premium porcelain on steel surface
- Use with magnetic products + accessories
- Easy glide wheels with locking mechanism
- Durable and resistant to scratches and stains
- Cradle to cradle certified porcelain no VOCs
- 25 year surface guarantee

## **Unity** Mobile Whiteboard

Built to withstand tough environments, our Z shape base makes this one of the strongest frames available with a double sided porcelain-on-steel whiteboard.

Our robust Unity whiteboards are perfect for hard-working environments such as classrooms, training facilities and offices, where our customers have found this unit is a reliable long term investment.

#### Features

- Industrial size wheels with locking mechanism
- Low maintenance, welded frame steel frame
- The Z shaped base allows convenient stacking for multiple units
- Non pivoting whiteboard with additional pinboard surface included below
- Use with magnetic products + accessories
- Durable and resistant to scratches and stains
- 25 year surface guarantee