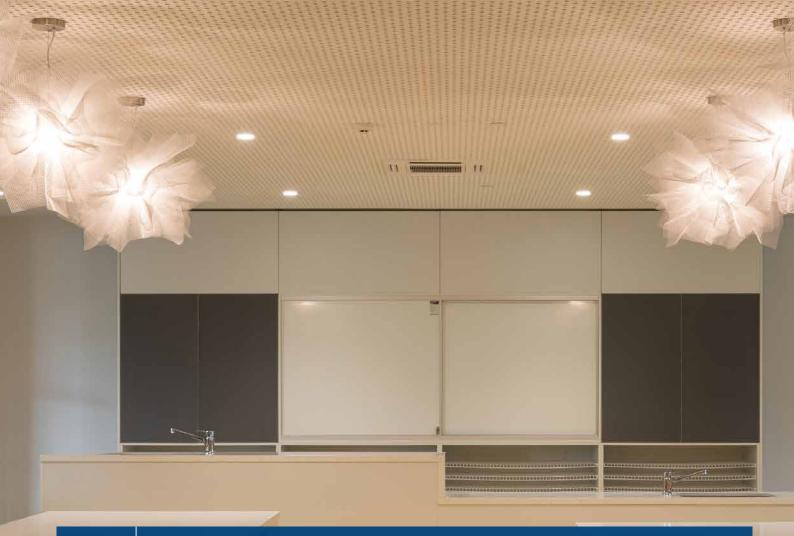

### With technology throughout work environments and modern classrooms, writing surfaces are, and will remain, one of the most important tools.

Cognitive mapping research has shown that the physical process of writing and diagramming helps people learn and recall information. Using a writing surface is both tactile and visual, so the act of writing and drawing engages the user physically and mentally, which boosts learning.

People are 20% more likely to remember something if it's displayed on a wall.

Making proper use of vertical space with a whiteboard surface can facilitate group work, increase engagement, foster innovation and make thinking visible.

Incorporating writing surfaces into meeting rooms or classrooms allows individuals to brainstorm, communicate and share ideas with others.