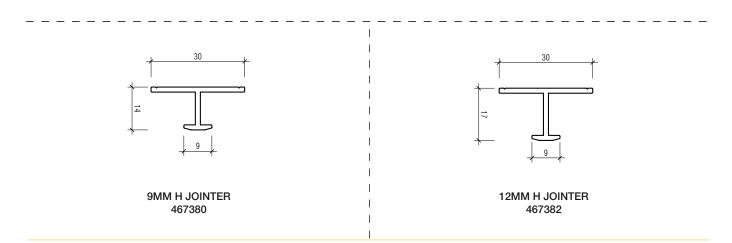

Our Edgeline Series frame allows for flexibility of installation methods with two board thickness available. Our unique slim-line H jointer allows for almost seamless joints between two whiteboards giving it a continuous look that enables entire walls of whiteboards to be created.

#### EDGELINE SERIES H JOINTER FOR JOINTED BOARDS 9MM OR 12MM MDF