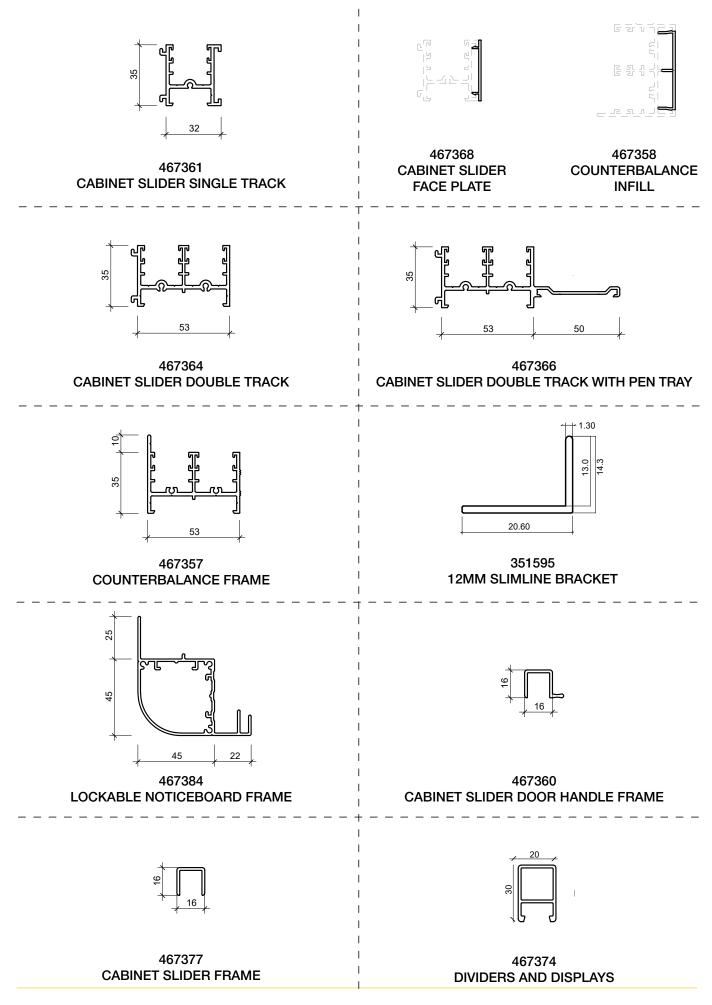

#### 05 I CABINET SLIDER

### Whiteboard Cabinet Slider

A whiteboard cabinet is an excellent way to optimise your storage space within a room. We supply the highest quality frames and sliders that have been favourites of teachers for many years. The system is secure, reliable and designed specifically for hard working environments. Our flexible system gives designers the ability to create unique designs.

#### Features

- Boards and frame made to suit the cabinetry
- Premium porcelain on steel surface
- Use with magnetic products + accessories
- Durable and resistant to scratches and stains
- Low reflectivity for use with a projector screen
- Solid aluminium backing
- Cradle to cradle certified porcelain no VOCs
- 25 year surface guarantee

#### **Finishing Options**

- Doors can be installed with optional locks
- Track can be stacked due to our add-on design feature
- Layout can be customised as required

### 05 I CABINET SLIDER

### FOUR SIDED TRACK

#### CABINET SLIDER FRAME OPTIONS

٠