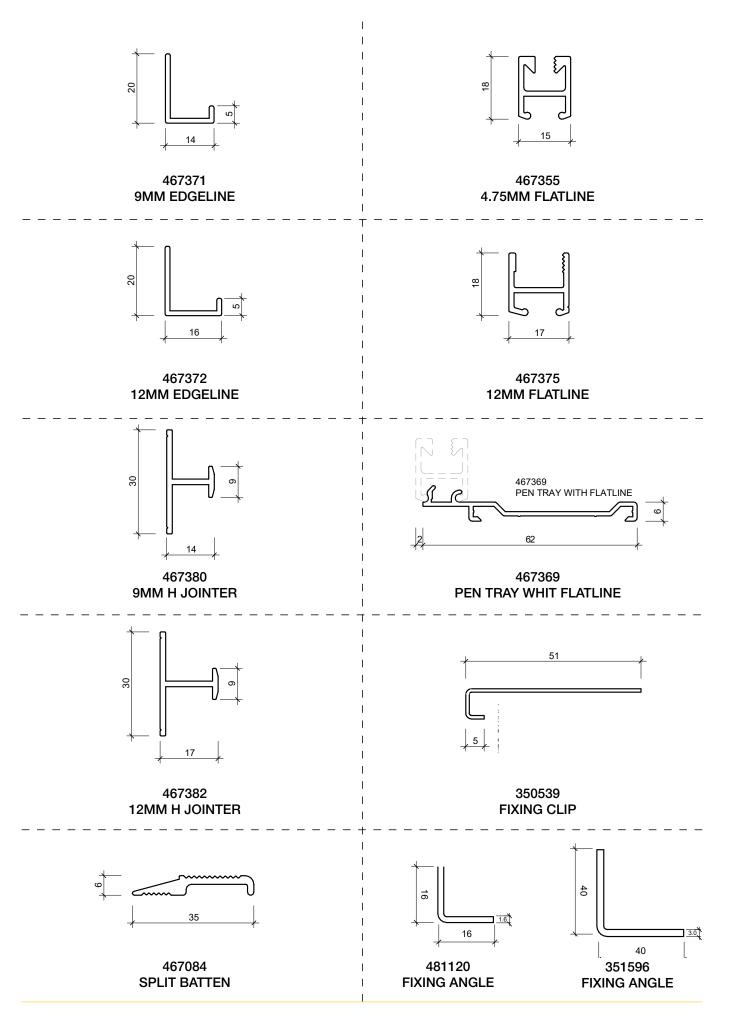

#### 01 I ALUMINIUM EXTRUSIONS

#### ALUMINIUM EXTRUSIONS | 01

Our Edgeline Series frame allows for flexibility of installation methods with two board thickness available. Our unique slim-line H jointer allows for almost seamless joints between two whiteboards giving it a continuous look that enables entire walls of whiteboards to be created.

#### **Features**

- Premium porcelain on steel writing surface
- Use with magnetic products + accessories
- Durable and resistant to scratches and stains
- Low reflectivity for use with a projector screen
- Solid aluminum backing
- Cradle to cradle certified porcelain no VOCs
- 25 year surface guarantee
- Multiple install options

#### **Finishing options**

- Customisable height, width and design options
- Two thickness options available 9mm or 12mm
- Standard frames in black, white or annodised
- Frames can be powder coated to colour of your choice as an optional extra

#### Accessories

• Mechanical install components an optional extra

#### EDGELINE SERIES H JOINTER FOR JOINTED BOARDS 9MM OR 12MM MDF