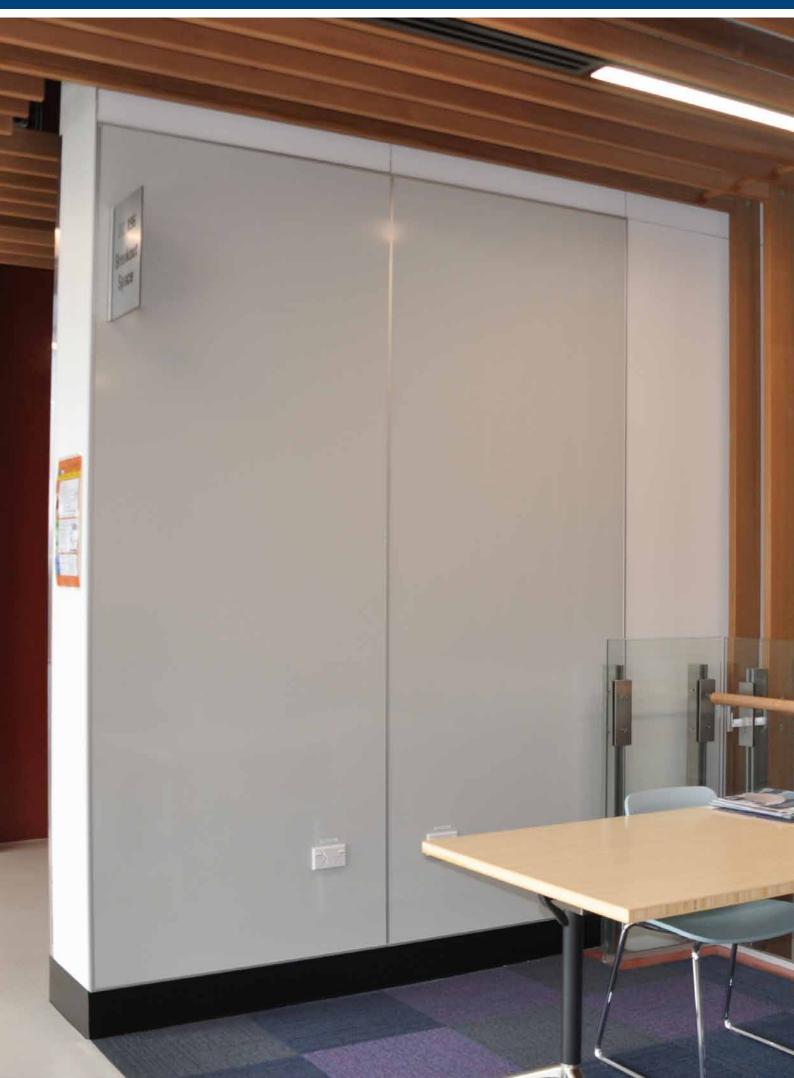

### **Edgeline** Series

Whiteboard

### Edgeline Whiteboard

## Perfect for everyday use our premium quality porcelain on steel whiteboards provide the essential strength and longevity you need. The ultra-smooth surface is stain and scratch resistant and has low reflectivity.

Our Edgeline Series frame allows for flexibility of installation methods with two board thickness available. Our unique slim-line H jointer allows for almost seamless joints between two whiteboards giving it a continuous look that enables entire walls of whiteboards to be created.