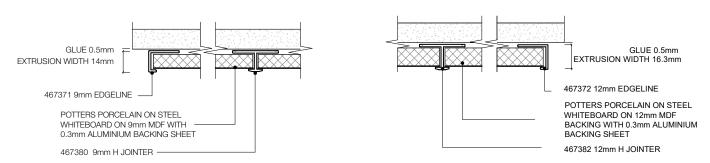

#### WHITEBOARD GLUE FIXED INSTALL - 9MM SUBSTRATE

#### WHITEBOARD SPLIT BATTEN OR BRACKET INSTALL - 12MM SUBSTRATE

WHITEBOARD 9MM

WHITEBOARD 12MM