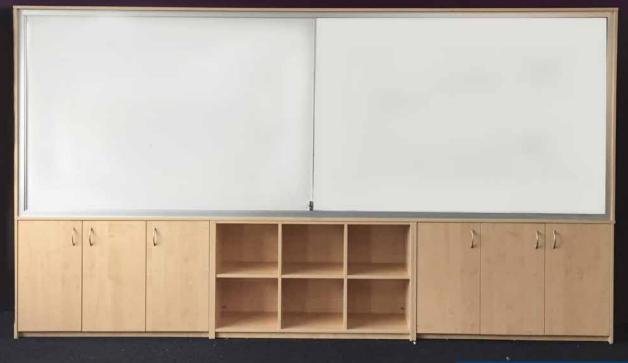

### Whiteboard Cabinet Slider

A whiteboard cabinet is an excellent way to optimise your storage space within a room. We supply the highest quality frames and sliders that have been favourites of teachers for many years. The system is secure, reliable and designed specifically for hard working environments. Our flexible system gives designers the ability to create unique designs.

#### Features

- Boards and frame made to suit the cabinetry
- Premium porcelain on steel surface
- Use with magnetic products + accessories
- Durable and resistant to scratches and stains
- Low reflectivity for use with a projector screen
- Solid aluminium backing
- Cradle to cradle certified porcelain no VOCs
- 25 year surface guarantee

#### **Finishing Options**

- Doors can be installed with optional locks
- Track can be stacked due to our add-on design feature
- Layout can be customised as required