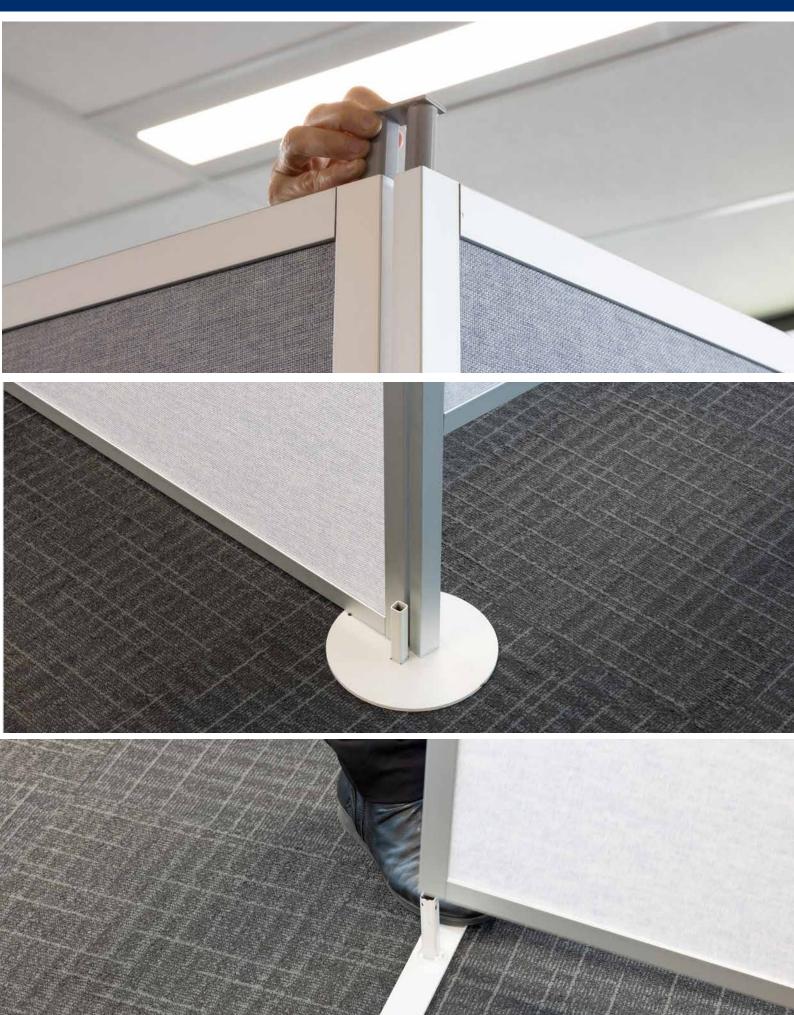

## **Dividers** + Displays + Focus Unit

Our premium pinboard or whiteboard dividers and displays are ideal as privacy screens or perfect for showroom displays and exhibitions. Customisable size and finishes using either our quality porcelain on steel whiteboard or pinboard surface. The versatile setup options allow for multiple uses of this incredibly simple system as a static or moveable unit.

## **Features**

- Simple and robust frame constructed to ensure the longevity of this system
- Stable free standing panels or can be hinged together to create a sequence as required
- Our clever connecting foot allows the panels to be placed on any angle
- Interchangeable between feet and castor wheels
- Easy to install system with no tools required

## **Finishing Options**

- Made to order in the size you require and finish of your choice
- These panels can be mounted onto castor wheels to be used as a Focus unit
- Available with either whiteboard or pinboard surface
- 25 year whiteboard surface guarantee