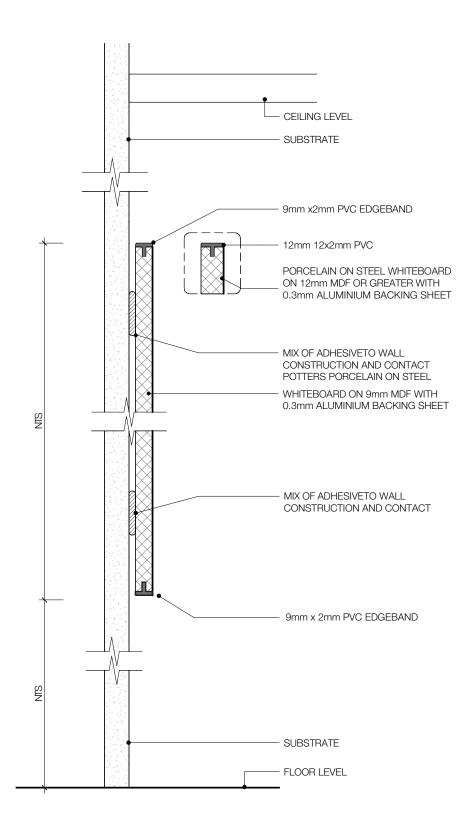

ality porcelain on steel whiteboards provide the essential strength and longevity you need. The ultra-smooth surface is stain and scratch resistant and has low reflectivity.

The Edgeband Series is a frameless whiteboard with PVC edge banding offering a smart sleek look. It allows for flexibility of board thickness and installation methods.

#### Features

- Customisable height and width options
- Premium porcelain on steel surface
- Use with magnetic products + accessories
- Durable and resistant to scratches and stains
- Solid aluminum backing
- Cradle to cradle certified porcelain no VOCs
- 25 year surface guarantee

#### **Finishing options**

- 1mm or 2mm PVC in various colour options
- Split batten installation for 12mm MDF and above



#### **EDGEBANDED BOARDS - GLUE FIX INSTALL**



#### 05 I CABINET SLIDER





### Whiteboard Cabinet Slider

A whiteboard cabinet is an excellent way to optimise your storage space within a room. We supply the highest quality frames and sliders that have been favourites of teachers for many years. The system is secure, reliable and designed specifically for hard working environments. Our flexible system gives designers the ability to create unique designs.

#### Features

- Boards and frame made to suit the cabinetry
- Premium porcelain on steel surface
- Use with magnetic products + accessories
- Durable and resistant to scratches and stains
- Low reflectivity for use with a projector screen
- Solid aluminium backing
- Cradle to cradle certified porcelain no VOCs
- 25 year surface guarantee

#### **Finishing Options**

- Doors can be