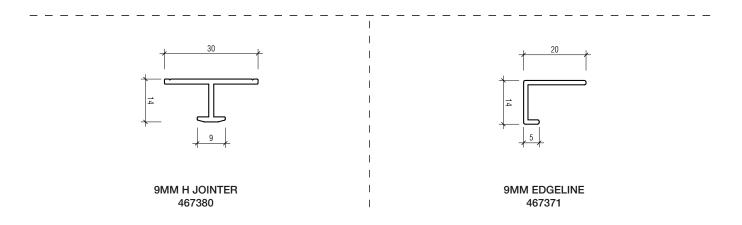

Our Edgeline Series frame allows for flexibility of installation methods with two board thickness available. Our unique slim-line H jointer allows for almost seamless joints between two whiteboards giving it a continuous look that enables entire walls of whiteboards to be created.

#### EDGELINE SERIES H JOINTER FOR JOINTED BOARDS 9MM OR 12MM MDF