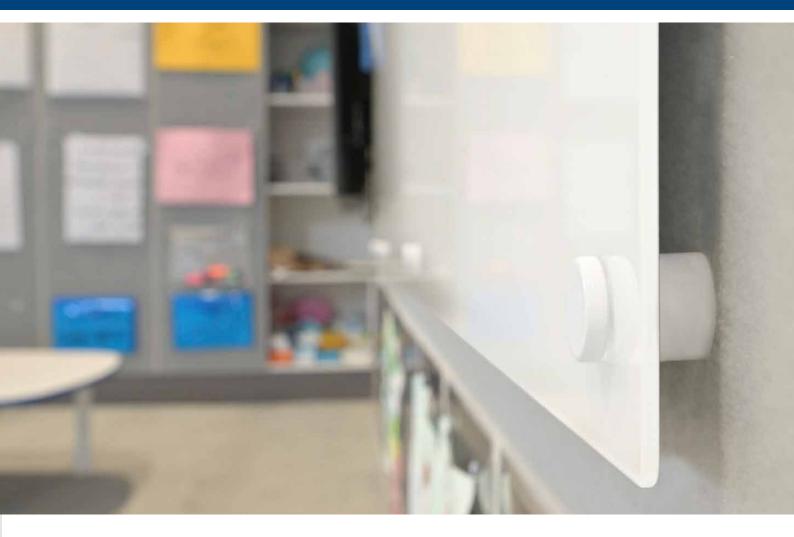

### **Edgeline** Series

Whiteboard

### Edgeline Whiteboard

## Perfect for everyday use our premium quality porcelain on steel whiteboards provide the essential strength and longevity you need. The ultra-smooth surface is stain and scratch resistant and has low reflectivity.

Our Edgeline Series frame allows for flexibility of installation methods with two board thickness available. Our unique slim-line H jointer allows for almost seamless joints between two whiteboards giving it a continuous look that enables entire walls of whiteboards to be created.