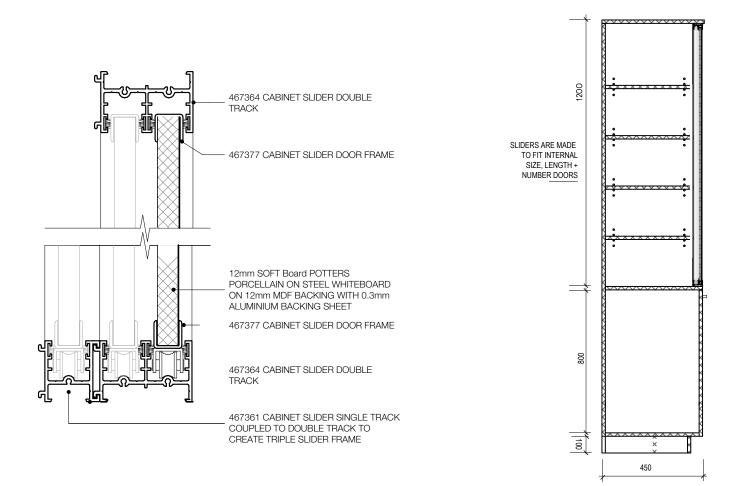

### 05 I CABINET SLIDER

### FOUR SIDED TRACK

#### CABINET SLIDER FRAME OPTIONS

٠

### How do I order a cabinetslider + track, and is everything included?

Firstly we need to quote this item as it is made to order. We need to know the estimated overall height and width, the number of doors and the style as per page 32. We then supply the complete track and sliding doors, ready to be installed into your cabinet.