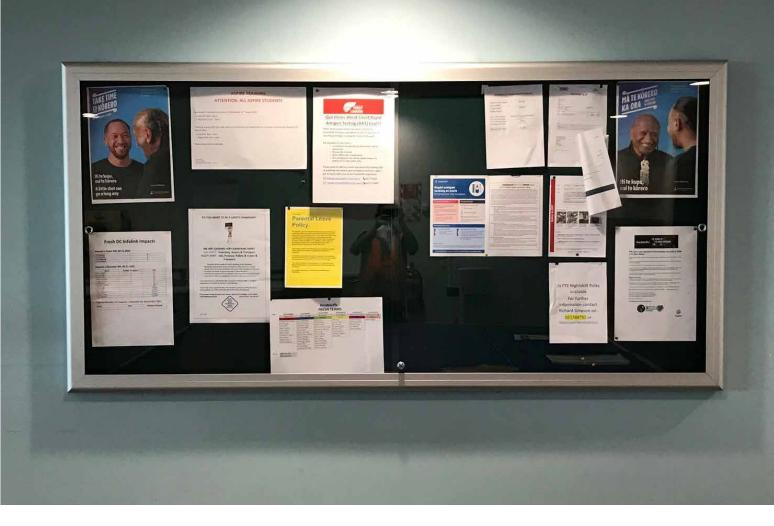

# Lockable Noticeboard

• Noticeboards

## Lockable Noticeboard

Our Lockable Noticeboard Cabinet is brilliant for schools, community centres, staffrooms + more. The hard-wearing aluminium frame with glass doors makes it perfect for indoor and outdoor use. As one of the strongest in the market, these lockable noticeboards are an ideal way to securely display your important information.

### Features

- High quality, robust aluminium framing
- Weather resistant for indoor or outdoor use
- Toughened glass sliding doors
- Tamper-proof barrell lock
- Highly durable and pin-able surface
- Standard fabric range with over 30 colours

### **Finishing options**

- Made to order in custom and standard sizes
- Velcro or other fabrics available

### Accessories

Bracket wall fixings supplied

## LOCAKBLE NOTICE BOARD BRACKETED TO WALL