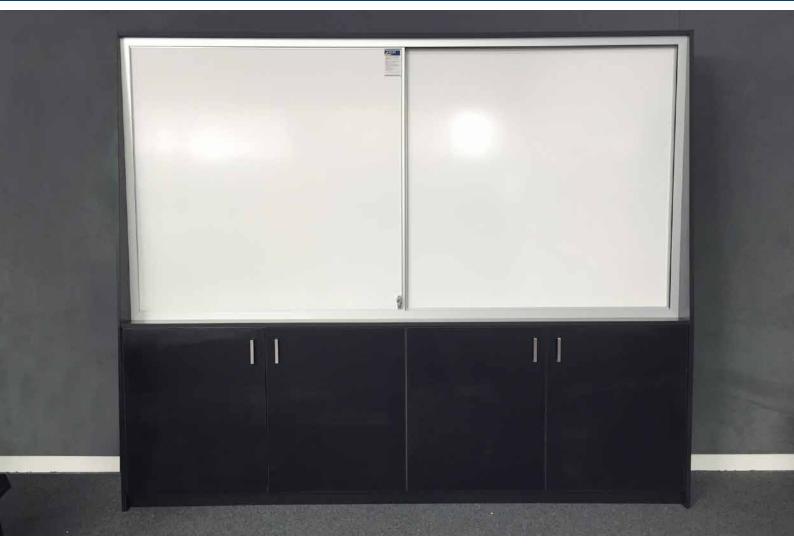

### Whiteboard Cabinet Slider

A whiteboard cabinet is an excellent way to optimise your storage space within a room. We supply the highest quality frames and sliders that have been favourites of teachers for many years. The system is secure, reliable and designed specifically for hard working environments. Our flexible system gives designers the ability to create unique designs.

#### Features

- Boards and frame made to suit the cabinetry
- Premium porcelain on steel surface
- Use with magnetic products + accessories
- Durable and resistant to scratches and stains
- Low reflectivity for use with a projector screen
- Solid aluminium backing
- Cradle to cradle certified porcelain no VOCs
- 25 year surface guarantee

#### **Finishing Options**

- Doors can be installed with optional locks
- Track can be stacked due to our add-on design feature
- Layout can be customised as required