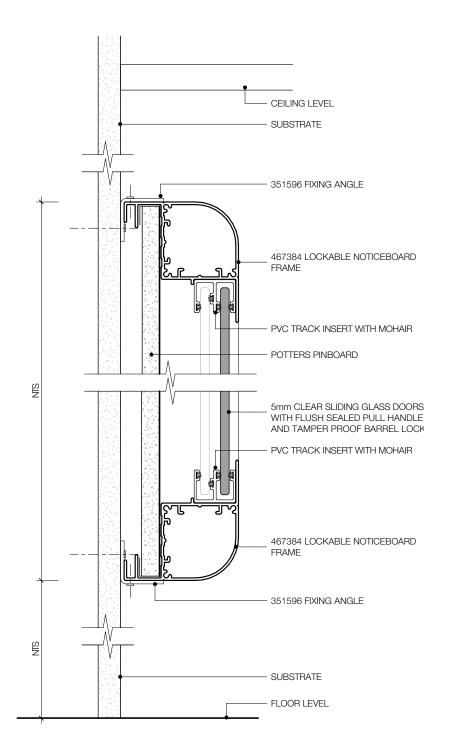

## Lockable Noticeboard

Our Lockable Noticeboard Cabinet is brilliant for schools, community centres, staffrooms + more. The hard-wearing aluminium frame with glass doors makes it perfect for indoor and outdoor use. As one of the strongest in the market, these lockable noticeboards are an ideal way to securely display your important information.

### Features

- High quality, robust aluminium framing
- Weather resistant for indoor or outdoor use
- Toughened glass sliding doors
- Tamper-proof barrell lock
- Highly durable and pin-able surface
- Standard fabric range with over 30 colours

## LOCAKBLE NOTICE BOARD BRACKETED TO WALL