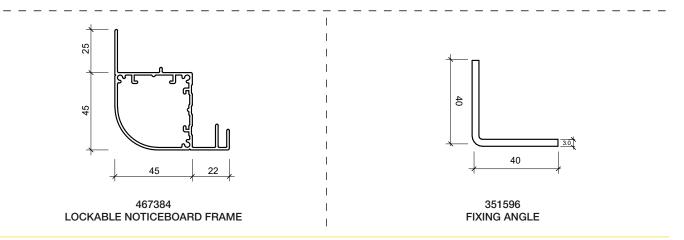

## Lockable Noticeboard

Our Lockable Noticeboard Cabinet is brilliant for schools, community centres, staffrooms + more. The hard-wearing aluminium frame with glass doors makes it perfect for indoor and outdoor use. As one of the strongest in the market, these lockable noticeboards are an ideal way to securely display your important information.

### Features

- High quality, robust aluminium framing
- Weather resistant for indoor or outdoor use
- Toughened glass sliding doors
- Tamper-proof barrell lock
- Highly durable and pin-able surface
- Standard fabric range with over 30 colours