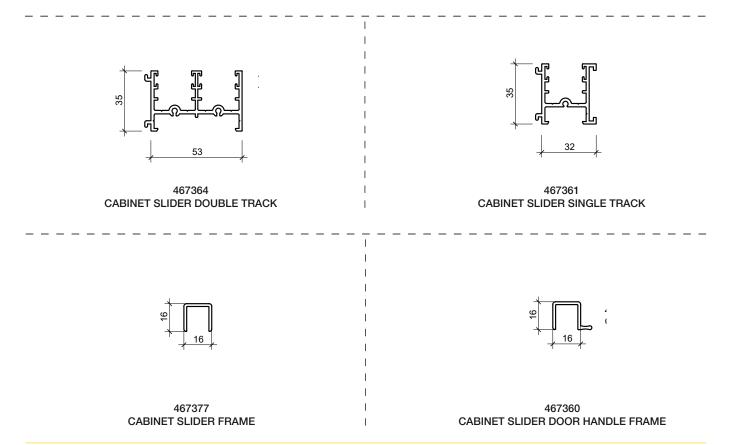

#### 05 I CABINET SLIDER

### Whiteboard Cabinet Slider

A whiteboard cabinet is an excellent way to optimise your storage space within a room. We supply the highest quality frames and sliders that have been favourites of teachers for many years. The system is secure, reliable and designed specifically for hard working environments. Our flexible system gives designers the ability to create unique designs.

#### Features

- Boards and frame made to suit the cabinetry
- Premium porcelain on steel surface
- Use with magnetic products + accessories
- Durable and resistant to scratches and stains
- Low reflectivity for use with a projector screen
- Solid aluminium backing
- Cradle to cradle certified porcelain no VOCs
- 25 year surface guarantee

#### **Finishing Options**

- Doors can be installed with optional locks
- Track can be stacked due to our add-on design feature
- Layout can be customised as required

### 05 I CABINET SLIDER

### FOUR SIDED TRACK

#### CABINET SLIDER FRAME OPTIONS

٠

### How do I order a cabinetslider + track, and is everything included?

Firstly we need to quote this item as it is made to order. We need to know the estimated overall height and width, the number of doors and the style as per page 32. We then supply the complete track and sliding doors, ready to be installed into your cabinet.