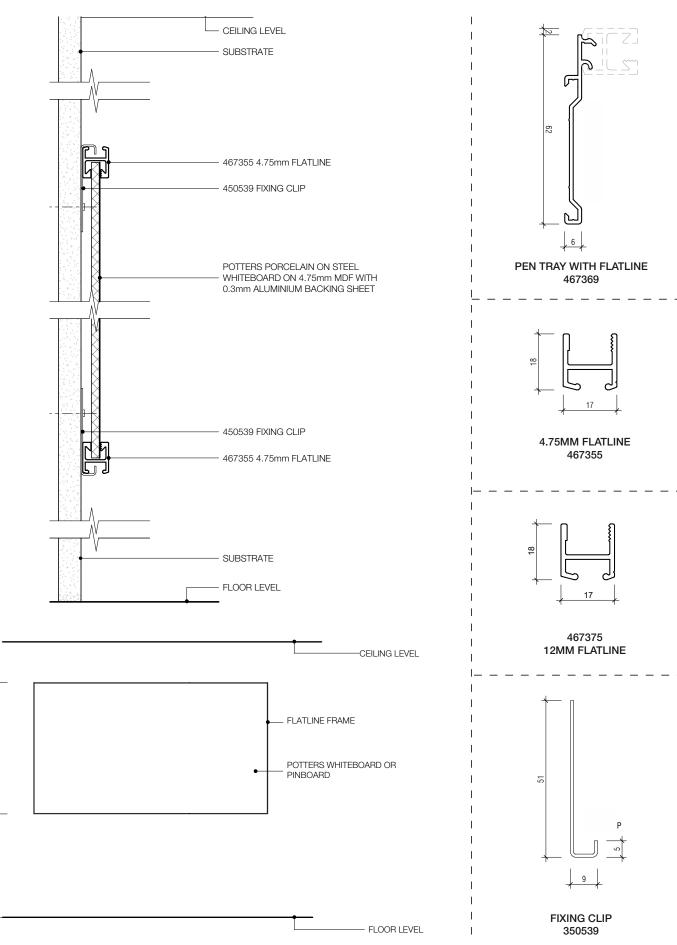

Our Flat Line frame features clean lines and is low profile with moulded corners. This frame allows for easy installation and relocation of boards using our unique hidden fixing clips and installation method.

#### Accessories

- Aluminium pen shelf in anodised finish
- Hidden easy to install wall fixings supplied

#### Accessories

• Hidden, easy to install wall fixings supplied for Flatline frames only