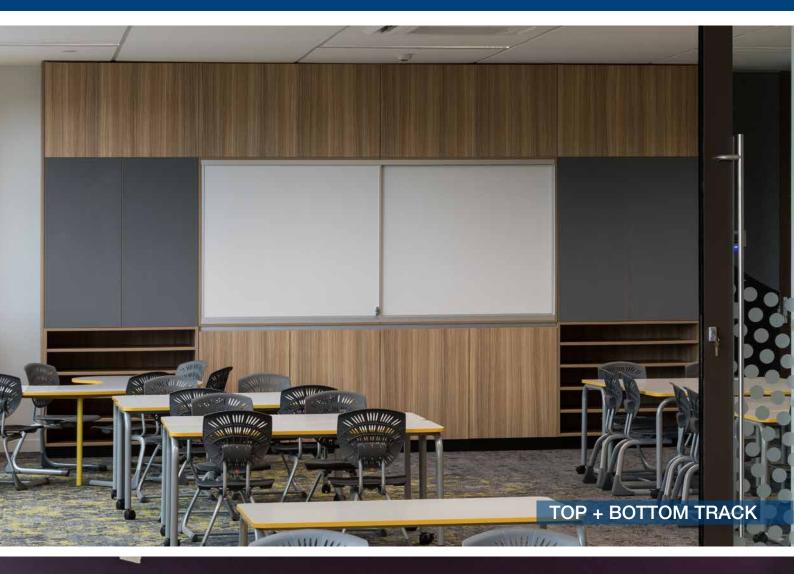

### Whiteboard Cabinet Slider

A whiteboard cabinet is an excellent way to optimise your storage space within a room. We supply the highest quality frames and sliders that have been favourites of teachers for many years. The system is secure, reliable and designed specifically for hard working environments. Our flexible system gives designers the ability to create unique designs.

#### Features

- Boards and frame made to suit the cabinetry
- Premium porcelain on steel surface
- Use with magnetic products + accessories
- Durable and resistant to scratches and stains
- Low reflectivity for use with a projector screen
- Solid aluminium backing
- Cradle to cradle certified porcelain no VOCs
- 25 year surface guarantee

#### **Finishing Options**

- Doors can be installed with optional locks
- Track can be stacked due to our add-on design feature
- Layout can be customised as required