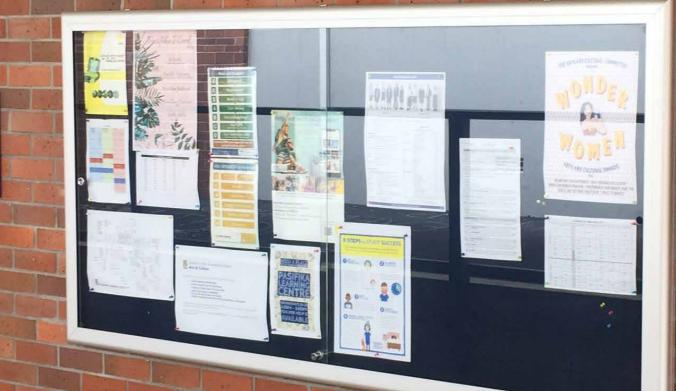

# Lockable Noticeboard

• Noticeboards

## Lockable Noticeboard

Our Lockable Noticeboard Cabinet is brilliant for schools, community centres, staffrooms + more. The hard-wearing aluminium frame with glass doors makes it perfect for indoor and outdoor use. As one of the strongest in the market, these lockable noticeboards are an ideal way to securely display your important information.