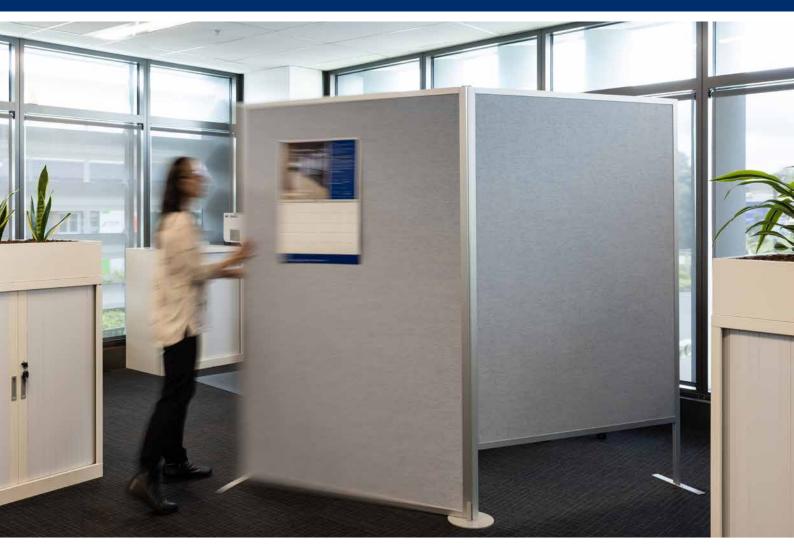

## 10 I DIVIDERS + DISPLAYS + FOCUS UNIT

## **Dividers** + Displays + Focus Unit

Our premium pinboard or whiteboard dividers and displays are ideal as privacy screens or perfect for showroom displays and exhibitions. Customisable size and finishes using either our quality porcelain on steel whiteboard or pinboard surface. The versatile setup options allow for multiple uses of this incredibly simple system as a static or moveable unit.

## **Features**

- Simple and robust frame constructed to ensure the longevity of this system
- Stable free standing panels or can be hinged together to create a sequence as required
- Our clever connecting foot allows the panels to be placed on any angle
- Interchangeable between feet and castor wheels
- Easy to install system with no tools required

## **Finishing Options**

- Made to order in the size you require and finish of your choice
- These panels can be mounted onto castor wheels to be used as a Focus unit
- Available with either whiteboard or pinboard surface
- 25 year whiteboard surface guarantee