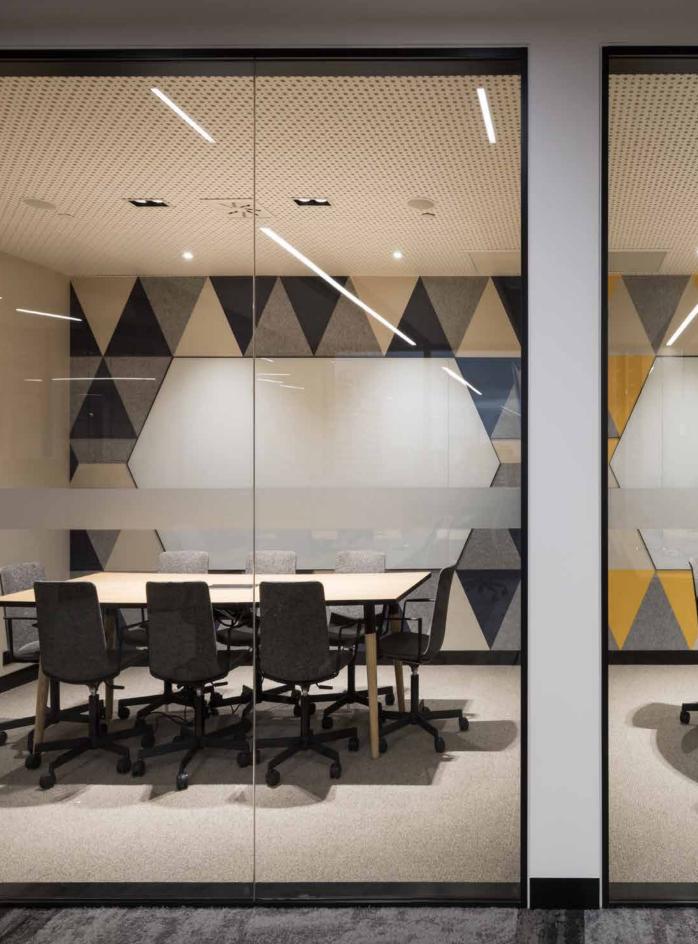

### **Benefits of Collaborative** Workspaces

### With technology throughout work environments and modern classrooms, writing surfaces are, and will remain, one of the most important tools.

Cognitive mapping research has shown that the physical process of writing and diagramming helps people learn and recall information. Using a writing surface is both tactile and visual, so the act of writing and drawing engages the user physically and mentally, which boosts learning.

People are 20% more likely to remember something if it's displayed on a wall.

Making proper use of vertical space with a whiteboard surface can facilitate group work, increase engagement, foster innovation and make thinking visible.

Incorporating writing surfaces into meeting rooms or classrooms allows individuals to brainstorm, communicate and share ideas with others.