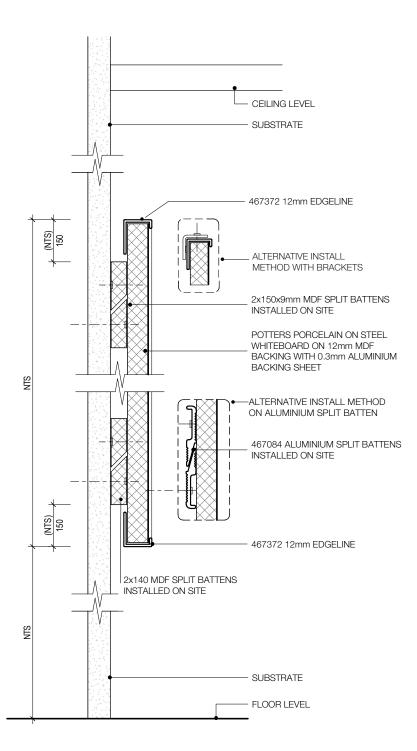

#### WHITEBOARD GLUE FIXED INSTALL - 9MM SUBSTRATE

#### WHITEBOARD SPLIT BATTEN OR BRACKET INSTALL - 12MM SUBSTRATE

WHITEBOARD 9MM

WHITEBOARD 12MM

#### EDGELINE SERIES H JOINTER FOR JOINTED BOARDS 9MM OR 12MM MDF