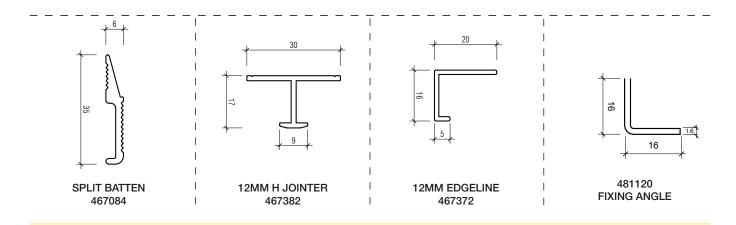

Our Edgeline Series frame allows for flexibility of installation methods with two board thickness available. Our unique slim-line H jointer allows for almost seamless joints between two whiteboards giving it a continuous look that enables entire walls of whiteboards to be created.

#### EDGELINE SERIES H JOINTER FOR JOINTED BOARDS 9MM OR 12MM MDF