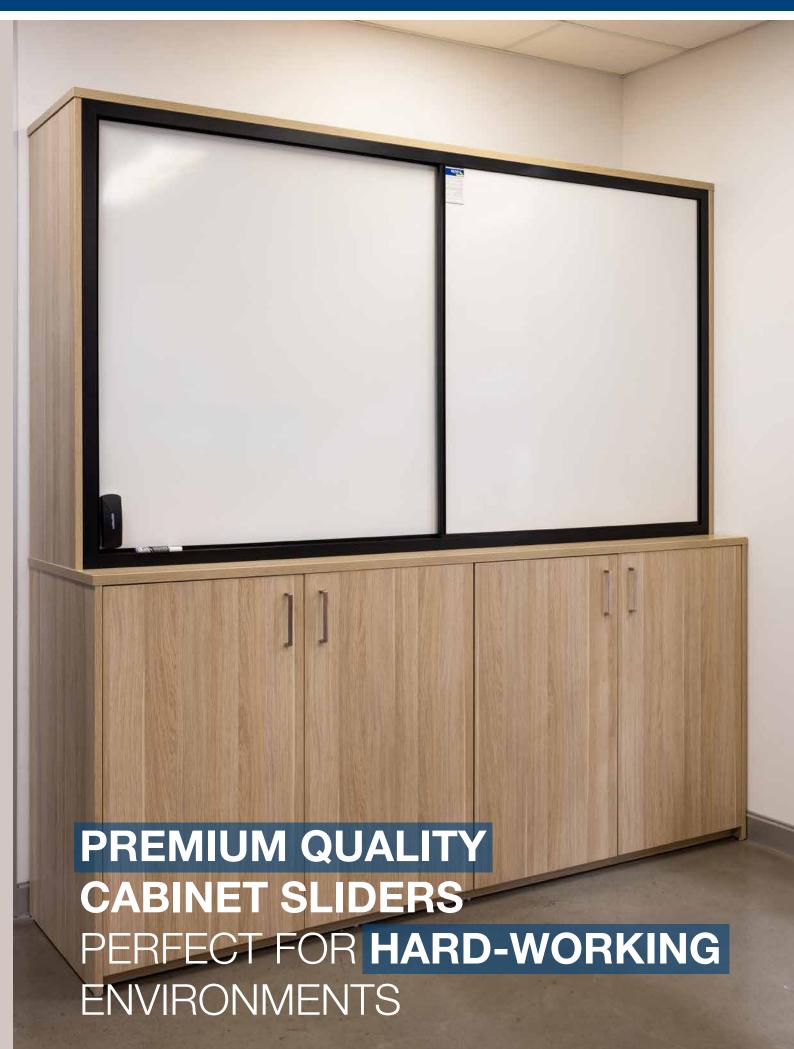

#### 05 I CABINET SLIDER

### Whiteboard Cabinet Slider

A whiteboard cabinet is an excellent way to optimise your storage space within a room. We supply the highest quality frames and sliders that have been favourites of teachers for many years. The system is secure, reliable and designed specifically for hard working environments. Our flexible system gives designers the ability to create unique designs.

#### Features

- Boards and frame made to suit the cabinetry
- Premium porcelain on steel surface
- Use with magnetic products + accessories
- Durable and resistant to scratches and stains
- Low reflectivity for use with a projector screen
- Solid aluminium backing
- Cradle to cradle certified porcelain no VOCs
- 25 year surface guarantee