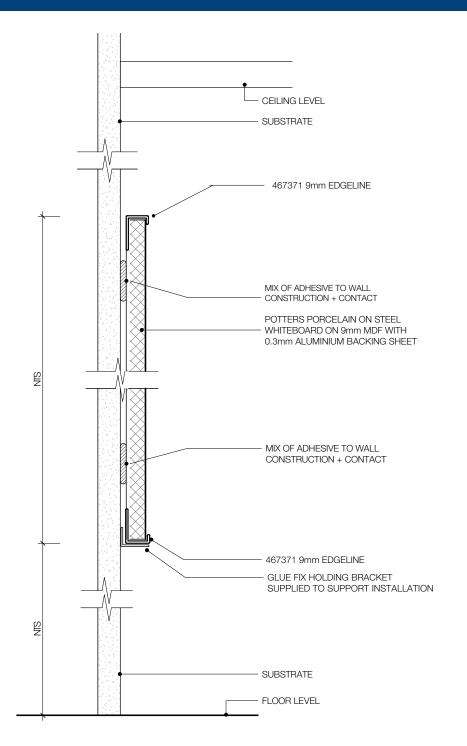

eamless joints between two whiteboards giving it a continuous look that enables entire walls of whiteboards to be created.

#### **Features**

- Premium porcelain on steel writing surface
- Use with magnetic products + accessories
- Durable and resistant to scratches and stains
- Low reflectivity for use with a projector screen
- Solid aluminum backing
- Cradle to cradle certified porcelain no VOCs
- 25 year surface guarantee
- Multiple install options

#### **Finishing options**

- Customisable height, width and design options
- Two thickness options available 9mm or 12mm
- Standard frames in black, white or annodised
- Frames can be powder coated to colour of your choice as an optional extra

#### Accessories

• Mechanical install components an optional extra

#### 02 I EDGELINE SERIES



#### WHITEBOARD GLUE FIXED INSTALL - 9MM SUBSTRATE



### EDGELINE SERIES | 02



#### WHITEBOARD SPLIT BATTEN OR BRACKET INSTALL - 12MM SUBSTRATE









WHITEBOARD 9MM

WHITEBOARD 12MM



#### EDGELINE SERIES H JOINTER FOR JOINTED BOARDS 9MM OR 12MM MDF



# **Flatline** Series

18

- Whiteboard
- Pinboard
- Combination
- Interactive

#### FLATLINE SERIES | 03



### Flatline Whiteboard

Perfect for everyday use our premium quality porcelain on steel whiteboards provide the essential strength and longevity you need. The ultra-smooth surface is stain and scratch resistant and has low reflectivity.

Our Flat Line frame features clean lines and is low profile with moulded corners. This frame allows for easy installation and relocation of boards using our unique hidden fixing clips and in