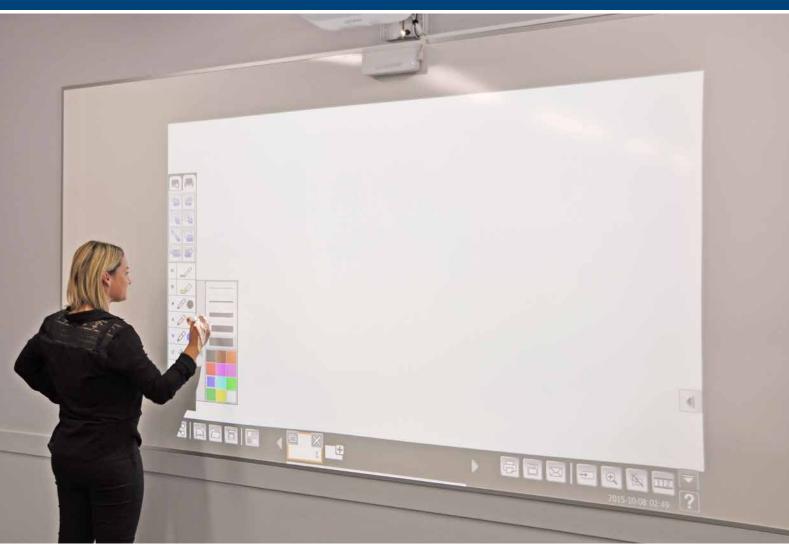

### Interactive Whiteboard

Our premium interactive board is specifically designed for its superior image quality as a projection screen, whilst still allowing multi-purpose use as a marker board surface. This low reflectivity surface is perfect for image projection whilst still being an easy clean, scratch resistant surface.

#### Features

- 1500mm deep board to capture larger images
- Finger touch unit can be installed onto board
- Superior low reflectivity surface
- Magnetic receptive surface
- Durable, resistant to scratches and stains
- Strong aluminium frame with hidden fixings
- Cradle to cradle certified porcelain no VOCs
- 25 year surface guarantee