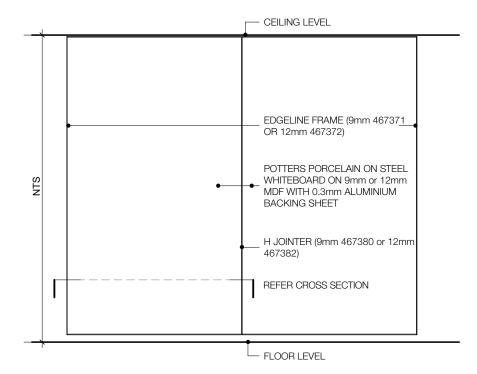

Our Edgeline Series frame allows for flexibility of installation methods with two board thickness available. Our unique slim-line H jointer allows for almost seamless joints between two whiteboards giving it a continuous look that enables entire walls of whiteboards to be created.

### EDGELINE SERIES | 02

#### EDGELINE SERIES H JOINTER FOR JOINTED BOARDS 9MM OR 12MM MDF