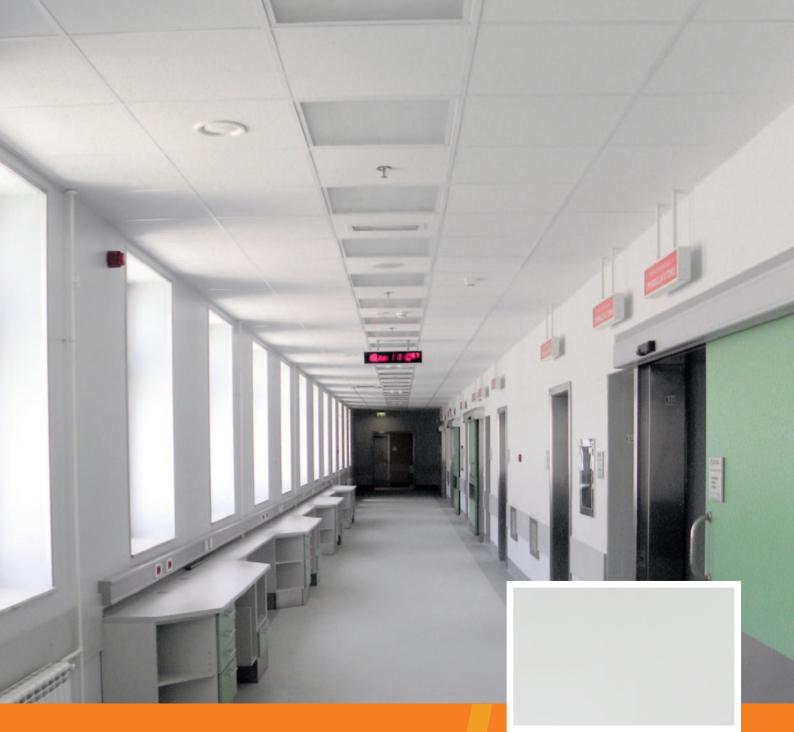

## THERMATEX® Thermaclean

## Features

- THERMATEX Thermaclean combines excellent cleanability with good resistance to germs and fungi. It has a laminated finish with a white vinyl foil, that ensures a timeless look
- Good sound attenuation (34 dB)
- ISO 4
- Ideal for healthcare environments, laboratories, treatment rooms, intensive care units