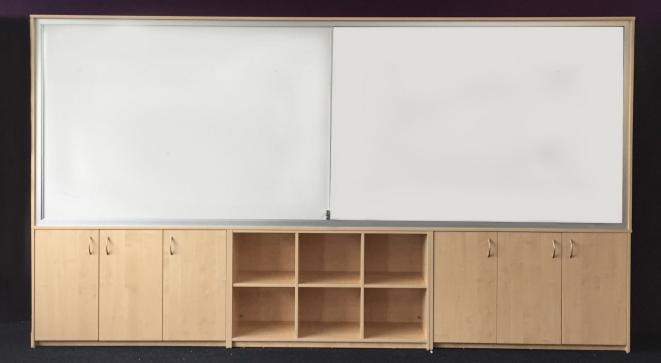

## Whiteboard Cabinet Slider

A whiteboard cabinet is an excellent way to optimise your storage space within a room. We supply the highest quality frames and sliders that have been favourites of teachers for many years. The system is secure, reliable and designed specifically for hard working environments. Our flexible system gives designers the ability to create unique designs.

#### Features

- Boards and frame made to suit the cabinetry
- Premium porcelain on steel surface
- Use with magnetic products + accessories
- Durable and resistant to scratches and stains
- Low reflectivity for use with a projector screen
- Solid aluminium backing
- Cradle to cradle certified porcelain no VOCs
- 25 year surface guarantee

#### **Finishing Options**

- Doors can be installed with optional locks
- Track can be stacked due to our add-on design feature
- Layout can be customised as required

FOUR SIDED TRACK