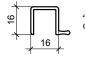

### CABINET SLIDER FRAME OPTIONS

1

467364 CABINET SLIDER DOUBLE TRACK

467361 CABINET SLIDER SINGLE TRACK

467360 CABINET SLIDER DOOR HANDLE FRAME

467377 CABINET SLIDER FRAME

0800POTTERS www.potters.co.nz