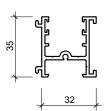

### CABINET SLIDER FRAME OPTIONS

1

467364 CABINET SLIDER DOUBLE TRACK

467361 CABINET SLIDER SINGLE TRACK

467360 CABINET SLIDER DOOR HANDLE FRAME

467377 CABINET SLIDER FRAME

0800POTTERS www.potters.co.nz