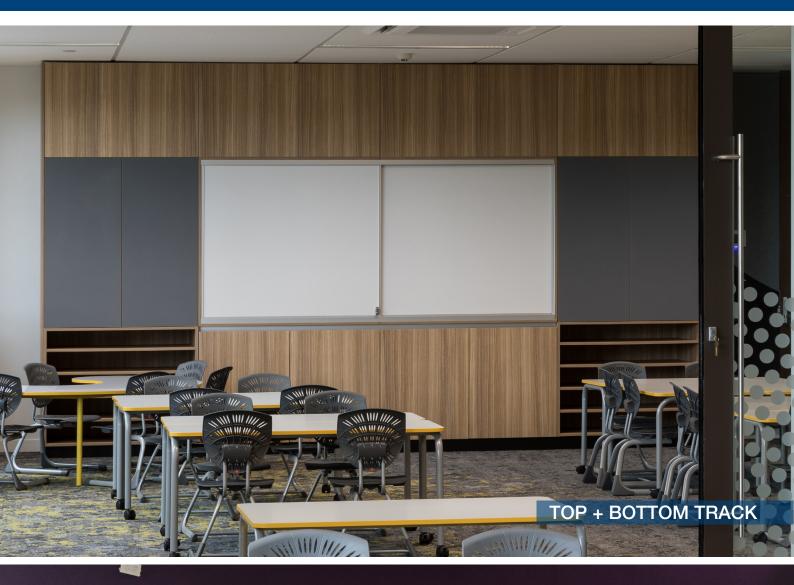

## Whiteboard Cabinet Slider

A whiteboard cabinet is an excellent way to optimise your storage space within a room. We supply the highest quality frames and sliders that have been favourites of teachers for many years. The system is secure, reliable and designed specifically for hard working environments. Our flexible system gives designers the ability to create unique designs.

#### **Finishing Options**

- Doors can be installed with optional locks
- Track can be stacked due to our add-on design feature
- Layout can be customised as required

FOUR SIDED TRACK