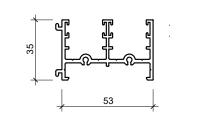

### CABINET SLIDER FRAME OPTIONS

1

467364 CABINET SLIDER DOUBLE TRACK

467361 CABINET SLIDER SINGLE TRACK

467360 CABINET SLIDER DOOR HANDLE FRAME

467377 CABINET SLIDER FRAME

0800POTTERS www.potters.co.nz