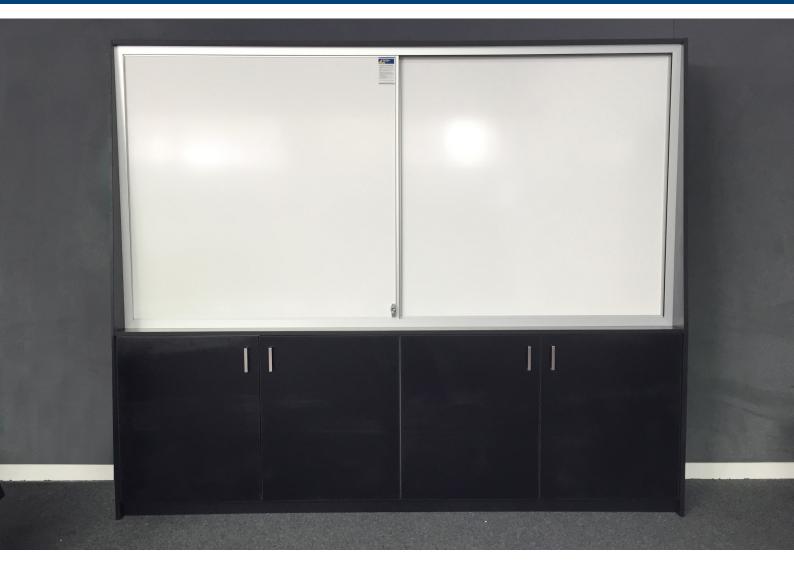

## Whiteboard Cabinet Slider

A whiteboard cabinet is an excellent way to optimise your storage space within a room. We supply the highest quality frames and sliders that have been favourites of teachers for many years. The system is secure, reliable and designed specifically for hard working environments. Our flexible system gives designers the ability to create unique designs.

#### Features

- Boards and frame made to suit the cabinetry
- Premium porcelain on steel surface
- Use with magnetic products + accessories
- Durable and resistant to scratches and stains
- Low reflectivity for use with a projector screen
- Solid aluminium backing
- Cradle to cradle certified porcelain no VOCs
- 25 year surface guarantee

#### **Finishing Options**

- Doors can be installed with optional locks
- Track can be stacked due to our add-on design feature
- Layout can be customised as required

FOUR SIDED TRACK