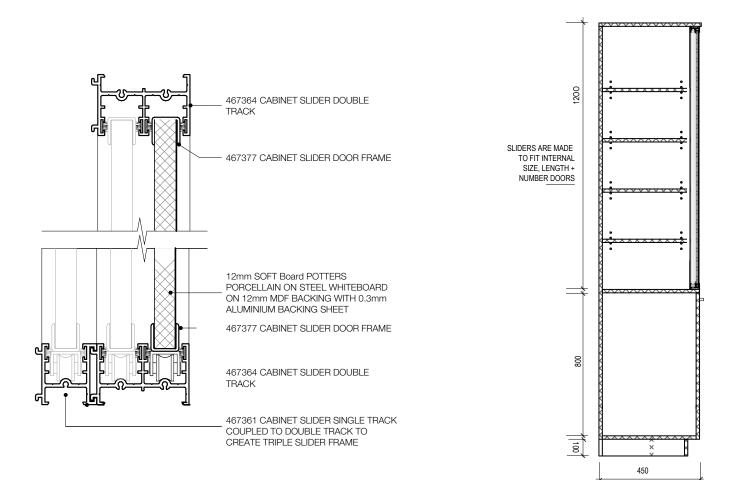

### CABINET SLIDER FRAME OPTIONS

1

467364 CABINET SLIDER DOUBLE TRACK

467361 CABINET SLIDER SINGLE TRACK

467360 CABINET SLIDER DOOR HANDLE FRAME

467377 CABINET SLIDER FRAME

0800POTTERS www.potters.co.nz